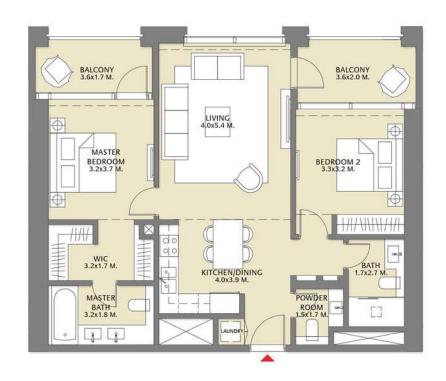

## TOWER 1 2 BEDROOM W/ BALCONY UNIT 02/ LEVELS 02-14

| Suite Area   | 1002.55 Sq.ft./ | 93.14  | Sq.m. |
|--------------|-----------------|--------|-------|
| Balcony Area | 92.68 Sq.ft./   | 8.61   | Sq.m. |
| Total Area   | 1095.23 Sq.ft./ | 101.75 | Sq.m. |