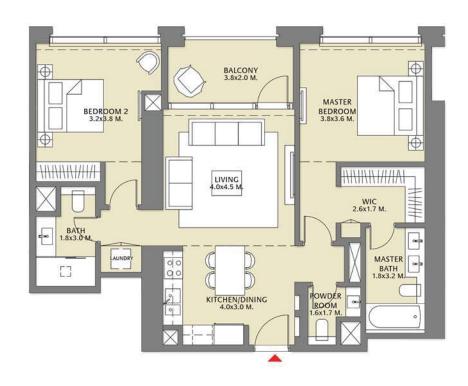

## TOWER 1 2 BEDROOM W/ BALCONY UNIT 07/ LEVELS 02-14

| Suite Area   | 1045.61 Sq.ft./ | 97.14 Sq.m  |
|--------------|-----------------|-------------|
| Balcony Area | 74.59 Sq.ft./   | 6.93 Sq.m   |
| Total Area   | 1120.20 Sq.ft./ | 104.07 Sq.m |