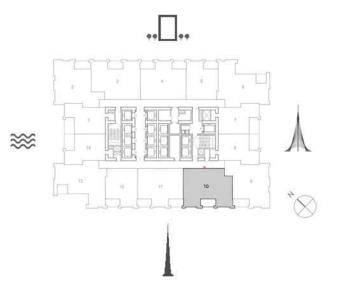

#### TOWER 1 2 BEDROOM W/ BALCONY UNIT 10/ LEVELS 02-14

| Suite Area   | 1002.55 Sq.ft./ | 93.14 Sq.m.  |
|--------------|-----------------|--------------|
| Balcony Area | 92.68 Sq.ft./   | 8.61 Sq.m.   |
| Total Area   | 1095.23 Sq.ft./ | 101.75 Sq.m. |