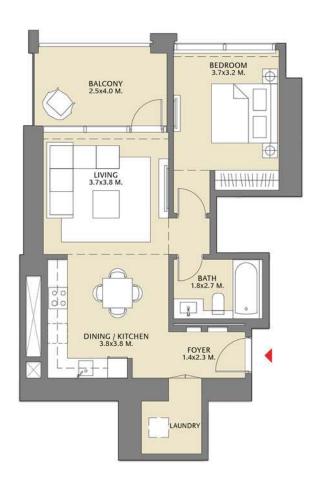

## TOWER 1 1 BEDROOM W/ BALCONY UNIT 01/ LEVELS 02-14

| Suite Area   | 711.49 Sq.ft./  | 66.10 Sq.m. |
|--------------|-----------------|-------------|
| Balcony Area | 109.68 Sq.ft./  | 10.19 Sq.m. |
| Total Area   | 821.17 Sq.ft. / | 76.29 Sq.m. |