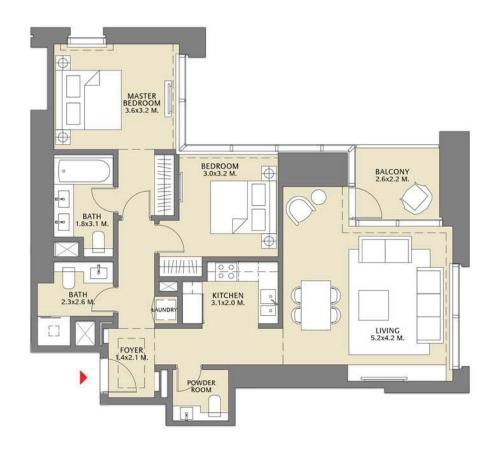

# TOWER 1 1 BEDROOM W/ BALCONY UNIT 14/ LEVELS 02-14

| Suite Area   | 675.11 Sq.ft./ | 62.72 Sq.m. |
|--------------|----------------|-------------|
| Balcony Area | 80.84 Sq.ft./  | 7.51 Sq.m.  |
| Total Area   | 755.95 Sq.ft./ | 70.23 Sq.m. |