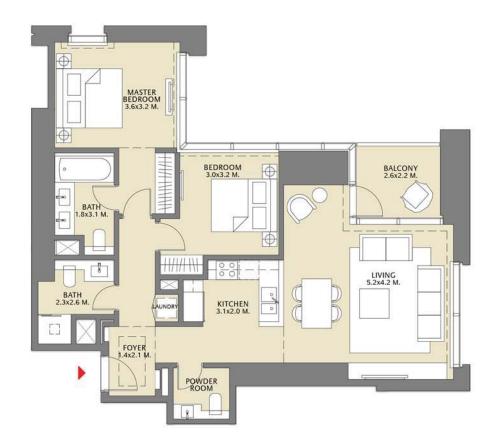

#### TOWER 1 2 BEDROOM W/ BALCONY UNIT 02/ LEVELS 16-32

| Suite Area   | 990.39 Sq  | ı.ft. / 92 | 2.01 | Sq.m. |
|--------------|------------|------------|------|-------|
| Balcony Area | 92.68 Sq   | .ft./ 8    | 3.61 | Sq.m. |
| Total Area   | 1083.07 Sq | .ft. / 100 | 0.62 | Sq.m. |