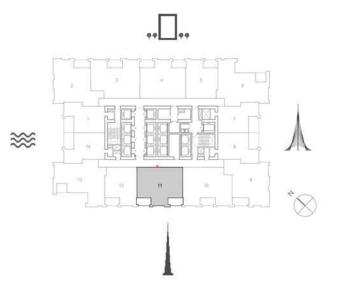

## TOWER 1 1 BEDROOM W/ BALCONY UNIT 01/ LEVELS 02-14

| Suite Area   | 711.49 Sq.ft./  | 66.10 Sq.m. |
|--------------|-----------------|-------------|
| Balcony Area | 109.68 Sq.ft./  | 10.19 Sq.m. |
| Total Area   | 821.17 Sq.ft. / | 76.29 Sq.m. |