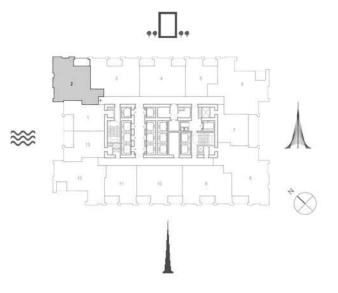

## TOWER 1 2 BEDROOM W/ BALCONY UNIT 02/ LEVELS 02-14

| Suite Area   | 1002.55 Sq.ft./ | 93.14  | Sq.m. |
|--------------|-----------------|--------|-------|
| Balcony Area | 92.68 Sq.ft./   | 8.61   | Sq.m. |
| Total Area   | 1095.23 Sq.ft./ | 101.75 | Sq.m. |