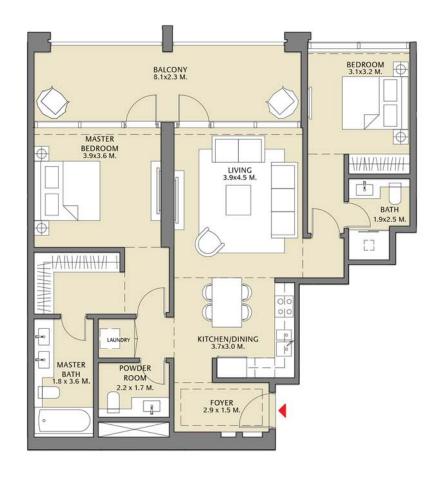

## TOWER 1 1 BEDROOM W/ BALCONY UNIT 01/ LEVELS 02-14

| Suite Area   | 711.49 Sq.ft./  | 66.10 Sq.m. |
|--------------|-----------------|-------------|
| Balcony Area | 109.68 Sq.ft./  | 10.19 Sq.m. |
| Total Area   | 821.17 Sq.ft. / | 76.29 Sq.m. |