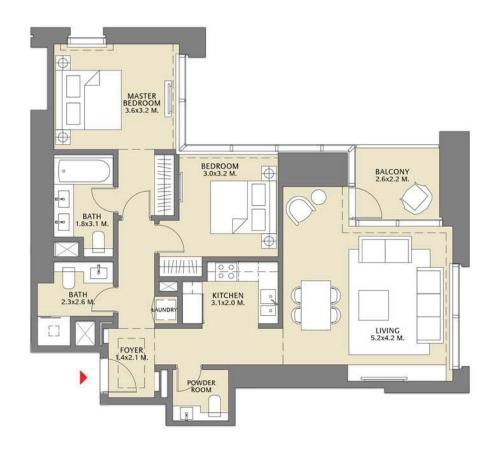

## TOWER 1 1 BEDROOM W/ BALCONY UNIT 12/ LEVELS 02-14

| Suite Area   | 659.18 Sq.ft./ | 61.24 Sq.m. |
|--------------|----------------|-------------|
| Balcony Area | 82.67 Sq.ft./  | 7.68 Sq.m.  |
| Total Area   | 741.85 Sq.ft./ | 68.92 Sq.m. |