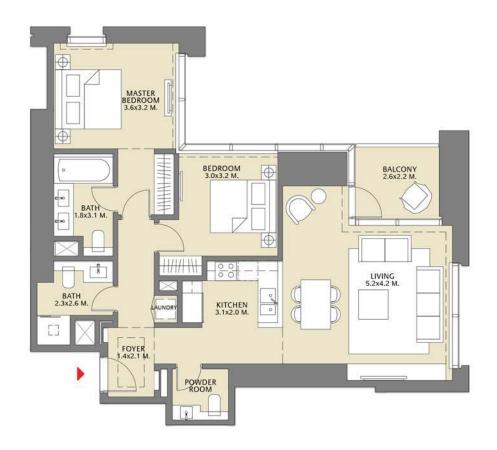

## TOWER 1 2 BEDROOM W/ BALCONY UNIT 07/ LEVELS 02-14

| Suite Area   | 1045.61 Sq.ft./ | 97.14 Sq.m  |
|--------------|-----------------|-------------|
| Balcony Area | 74.59 Sq.ft./   | 6.93 Sq.m   |
| Total Area   | 1120.20 Sq.ft./ | 104.07 Sq.m |