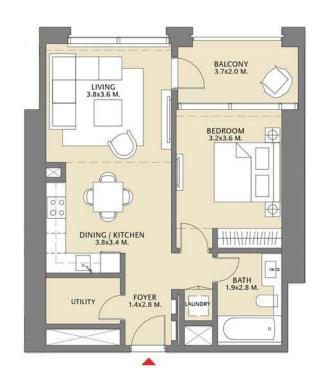

## TOWER 1 1 BEDROOM W/ BALCONY UNIT 01/ LEVELS 16-32

| Suite Area   | 708.70 Sq.ft./  | 65.84 Sq.m. |
|--------------|-----------------|-------------|
| Balcony Area | 109.68 Sq.ft./  | 10.19 Sq.m. |
| Total Area   | 818.38 Sq.ft. / | 76.03 Sq.m. |