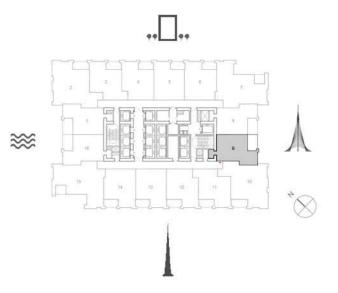

## TOWER 1 1 BEDROOM W/ BALCONY UNIT 01/ LEVELS 16-32

| Suite Area   | 708.70 Sq.ft./  | 65.84 Sq.m. |
|--------------|-----------------|-------------|
| Balcony Area | 109.68 Sq.ft./  | 10.19 Sq.m. |
| Total Area   | 818.38 Sq.ft. / | 76.03 Sq.m. |