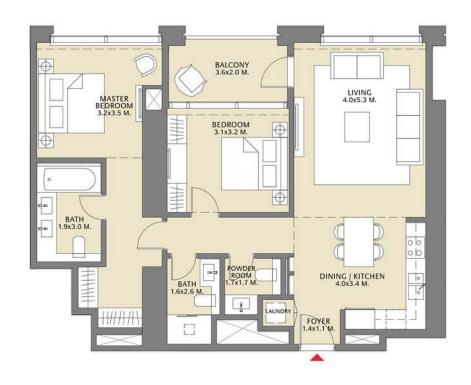

## TOWER 1 1 BEDROOM W/ BALCONY UNIT 05/ LEVELS 16-32

| Suite Area   | 669.84 Sq.ft./ | 62.23 Sq.m. |
|--------------|----------------|-------------|
| Balcony Area | 80.84 Sq.ft. / | 7.51 Sq.m.  |
| Total Area   | 750.68 Sq.ft./ | 69.74 Sq.m. |

## TOWER 1 1 BEDROOM W/ BALCONY UNIT 12/ LEVELS 16-32

| Suite Area   | 669.84 Sq.ft./  | 62.23 Sq.m. |
|--------------|-----------------|-------------|
| Balcony Area | 80.84 Sq.ft. /  | 7.51 Sq.m.  |
| Total Area   | 750.68 Sq.ft. / | 69.74 Sq.m. |

# TOWER 1 1 BEDROOM W/ BALCONY UNIT 11/ LEVELS 34-50

| Suite Area   | 669.84 Sq.ft./ | 62.23 Sq.m. |
|--------------|----------------|-------------|
| Balcony Area | 80.84 Sq.ft. / | 7.51 Sq.m.  |
| Total Area   | 750.68 Sq.ft./ | 69.74 Sq.m. |