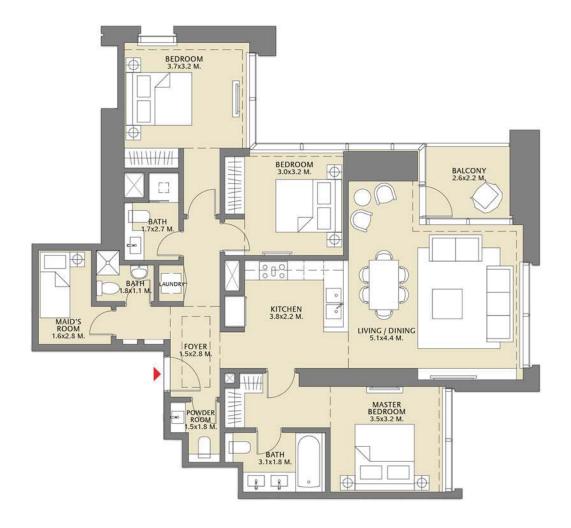

# TOWER 1 3 BEDROOM W/ BALCONY UNIT 08/ LEVELS 34-50

| Suite Area   | 1485.10 Sq.ft./ | 137.97 Sq.m. |
|--------------|-----------------|--------------|
| Balcony Area | 82.99 Sq.ft./   | 7.71 Sq.m.   |
| Total Area   | 1568.09 Sq.ft./ | 145.68 Sq.m. |