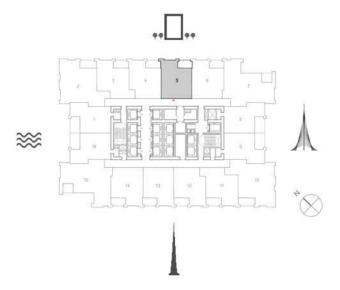

## TOWER 1 1 BEDROOM W/ BALCONY UNIT 05/ LEVELS 02-14

| Suite Area   | 669.73 Sq.ft./  | 62.22 Sq.m. |
|--------------|-----------------|-------------|
| Balcony Area | 79.55 Sq.ft./   | 7.39 Sq.m.  |
| Total Area   | 749.28 Sq.ft. / | 69.61 Sq.m. |