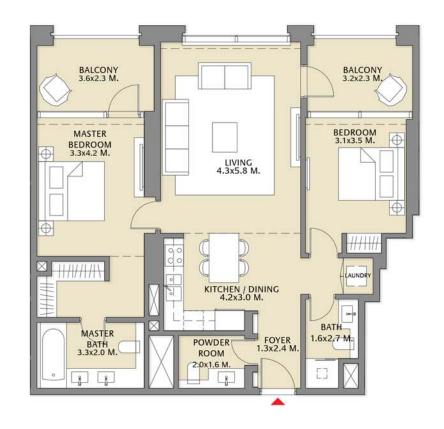

## TOWER 1 1 BEDROOM W/ BALCONY UNIT 04/ LEVELS 02-14

| Suite Area   | 659.18 Sq.ft./ | 61.24 Sq.m. |
|--------------|----------------|-------------|
| Balcony Area | 82.67 Sq.ft./  | 7.68 Sq.m.  |
| Total Area   | 741.85 Sq.ft./ | 68.92 Sq.m. |