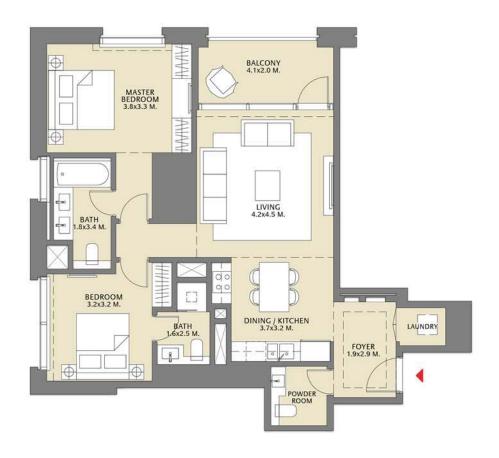

## TOWER 1 2 BEDROOM W/ BALCONY UNIT 02/ LEVELS 02-14

| Suite Area   | 1002.55 Sq.ft./ | 93.14  | Sq.m. |
|--------------|-----------------|--------|-------|
| Balcony Area | 92.68 Sq.ft./   | 8.61   | Sq.m. |
| Total Area   | 1095.23 Sq.ft./ | 101.75 | Sq.m. |