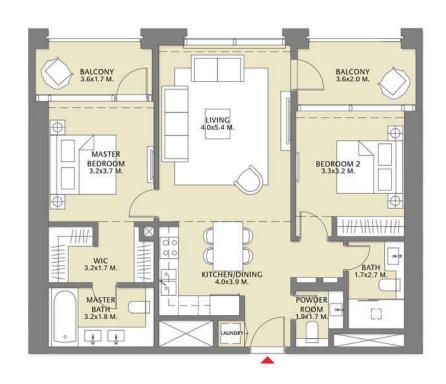

## TOWER 1 2 BEDROOM W/ BALCONY UNIT 02/ LEVELS 02-14

| Suite Area   | 1002.55 Sq.ft./ | 93.14  | Sq.m. |
|--------------|-----------------|--------|-------|
| Balcony Area | 92.68 Sq.ft./   | 8.61   | Sq.m. |
| Total Area   | 1095.23 Sq.ft./ | 101.75 | Sq.m. |