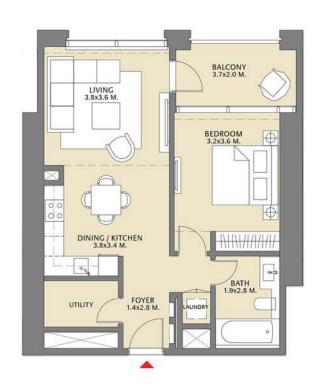

## TOWER 1 1 BEDROOM W/ BALCONY UNIT 01/ LEVELS 02-14

| Suite Area   | 711.49 Sq.ft./  | 66.10 Sq.m. |
|--------------|-----------------|-------------|
| Balcony Area | 109.68 Sq.ft./  | 10.19 Sq.m. |
| Total Area   | 821.17 Sq.ft. / | 76.29 Sq.m. |