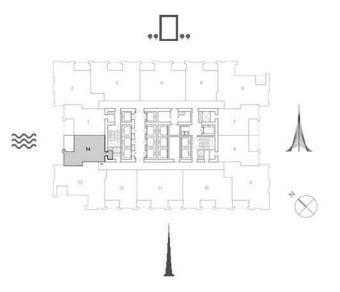

## TOWER 1 1 BEDROOM W/ BALCONY UNIT 05/ LEVELS 16-32

| Suite Area   | 669.84 Sq.ft./ | 62.23 Sq.m. |
|--------------|----------------|-------------|
| Balcony Area | 80.84 Sq.ft. / | 7.51 Sq.m.  |
| Total Area   | 750.68 Sq.ft./ | 69.74 Sq.m. |

## TOWER 1 1 BEDROOM W/ BALCONY UNIT 12/ LEVELS 16-32

| Suite Area   | 669.84 Sq.ft./  | 62.23 Sq.m. |
|--------------|-----------------|-------------|
| Balcony Area | 80.84 Sq.ft. /  | 7.51 Sq.m.  |
| Total Area   | 750.68 Sq.ft. / | 69.74 Sq.m. |

# TOWER 1 1 BEDROOM W/ BALCONY UNIT 11/ LEVELS 34-50

| Suite Area   | 669.84 Sq.ft./ | 62.23 Sq.m. |
|--------------|----------------|-------------|
| Balcony Area | 80.84 Sq.ft. / | 7.51 Sq.m.  |
| Total Area   | 750.68 Sq.ft./ | 69.74 Sq.m. |