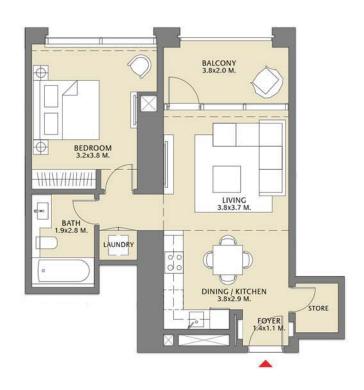

## TOWER 1 1 BEDROOM W/ BALCONY UNIT 03/ LEVELS 02-14

| Suite Area   | 650.14 Sq.ft./ | 60.40 Sq.m. |
|--------------|----------------|-------------|
| Balcony Area | 83.85 Sq.ft./  | 7.79 Sq.m.  |
| Total Area   | 733.99 Sq.ft./ | 68.19 Sq.m. |