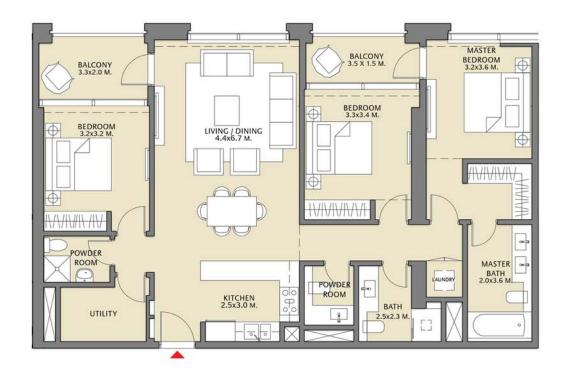

#### TOWER 1 2 BEDROOM W/ BALCONY UNIT 09/ LEVELS 16-32

| Suite Area   | 985.33 Sq.ft  | ./ 91.54 Sq.m.   |
|--------------|---------------|------------------|
| Balcony Area | 92.68 Sq.ft   | ./ 8.61 Sq.m.    |
| Total Area   | 1078.01 Sq.ft | . / 100.15 Sq.m. |