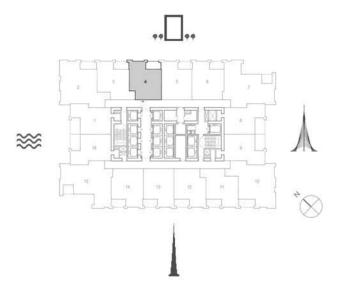

## TOWER 1 1 BEDROOM W/ BALCONY UNIT 04/ LEVELS 02-14

| Suite Area   | 659.18 Sq.ft./ | 61.24 Sq.m. |
|--------------|----------------|-------------|
| Balcony Area | 82.67 Sq.ft./  | 7.68 Sq.m.  |
| Total Area   | 741.85 Sq.ft./ | 68.92 Sq.m. |