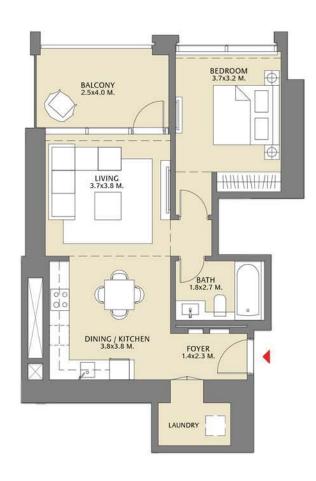

## TOWER 1 1 BEDROOM W/ BALCONY UNIT 01/ LEVELS 16-32

| Suite Area   | 708.70 Sq.ft./  | 65.84 Sq.m. |
|--------------|-----------------|-------------|
| Balcony Area | 109.68 Sq.ft./  | 10.19 Sq.m. |
| Total Area   | 818.38 Sq.ft. / | 76.03 Sq.m. |

#### TOWER 1 1 BEDROOM W/ BALCONY UNIT 01/ LEVELS 34-50

| Suite Area   | 708.70 Sq.ft./ | 65.84 Sq.m. |
|--------------|----------------|-------------|
| Balcony Area | 109.68 Sq.ft./ | 10.19 Sq.m. |
| Total Area   | 818.38Sq.ft./  | 76.03 Sq.m. |