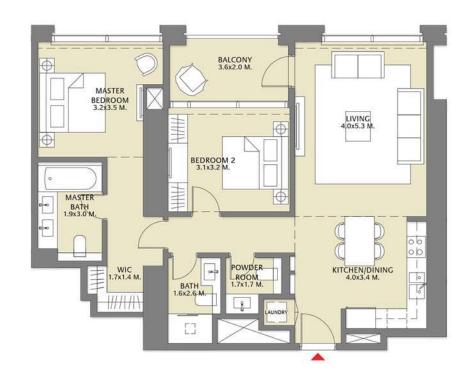

## TOWER 1 1 BEDROOM W/ BALCONY UNIT 08/ LEVELS 02-14

| Suite Area   | 716.88 Sq.ft./  | 66.60 Sq.m. |  |
|--------------|-----------------|-------------|--|
| Balcony Area | 109.68 Sq.ft./  | 10.19 Sq.m. |  |
| Total Area   | 826.56 Sq.ft. / | 76.79 Sq.m. |  |