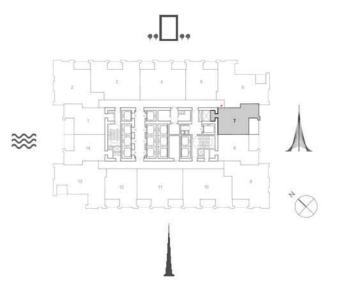

| 104.23 | Sq.m. |







## TOWER 1 1 BEDROOM W/ BALCONY UNIT 05/ LEVELS 16-32

| Suite Area   | 669.84 Sq.ft./ | 62.23 Sq.m. |
|--------------|----------------|-------------|
| Balcony Area | 80.84 Sq.ft. / | 7.51 Sq.m.  |
| Total Area   | 750.68 Sq.ft./ | 69.74 Sq.m. |







#### TOWER 1 2 BEDROOM W/ BALCONY UNIT 06/ LEVELS 16-32

| Suite Area   | 1050.34 Sq.ft./ | 97.58  | Sq.m. |
|--------------|-----------------|--------|-------|
| Balcony Area | 74.59 Sq.ft./   | 6.93   | Sq.m. |
| Total Area   | 1124.93 Sq.ft./ | 104.51 | Sq.m. |







## TOWER 1 1 BEDROOM W/ BALCONY UNIT 07/ LEVELS 16-32

| Suite Area   | 714.08 Sq.ft./ | 66.34Sq.m.  |
|--------------|----------------|-------------|
| Balcony Area | 109.68 Sq.ft./ | 10.19 Sq.m. |
| Total Area   | 823.76 Sq.ft./ | 76.53 Sq.m. |







## TOWER 1 1 BEDROOM W/ BALCONY UNIT 08/ LEVELS 16-32

| Suite Area   | 708.37 Sq.ft./  | 65.81 Sq.m. |
|--------------|-----------------|-------------|
| Balcony Area | 109.68 Sq.ft./  | 10.19 Sq.m. |
| Total Area   | 818.05 Sq.ft. / | 76.00 Sq.m. |







#### TOWER 1 2 BEDROOM W/ BALCONY UNIT 09/ LEVELS 16-32

| Suite Area   | 985.33 Sq.ft  | ./ 91.54 Sq.m.   |
|--------------|---------------|------------------|
| Balcony Area | 92.68 Sq.ft   | ./ 8.61 Sq.m.    |
| Total Area   | 1078.01 Sq.ft | . / 100.15 Sq.m. |







## TOWER 1 2 BEDROOM W/ BALCONY UNIT 10/ LEVELS 16-32

| Suite Area   | 1048.30 Sq.ft./ | 97.39 Sq.m.  |
|--------------|-----------------|--------------|
| Balcony Area | 79.65 Sq.ft./   | 7.40 Sq.m.   |
| Total Area   | 1127.95 Sq.ft./ | 104.79 Sq.m. |







##