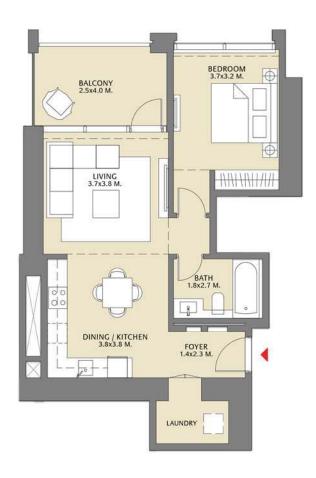

## TOWER 1 1 BEDROOM W/ BALCONY UNIT 01/ LEVELS 16-32

| Suite Area   | 708.70 Sq.ft./  | 65.84 Sq.m. |
|--------------|-----------------|-------------|
| Balcony Area | 109.68 Sq.ft./  | 10.19 Sq.m. |
| Total Area   | 818.38 Sq.ft. / | 76.03 Sq.m. |