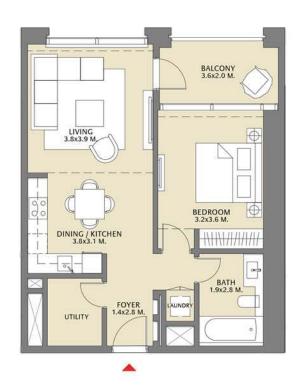

## TOWER 1 1 BEDROOM W/ BALCONY UNIT 01/ LEVELS 16-32

| Suite Area   | 708.70 Sq.ft./  | 65.84 Sq.m. |
|--------------|-----------------|-------------|
| Balcony Area | 109.68 Sq.ft./  | 10.19 Sq.m. |
| Total Area   | 818.38 Sq.ft. / | 76.03 Sq.m. |