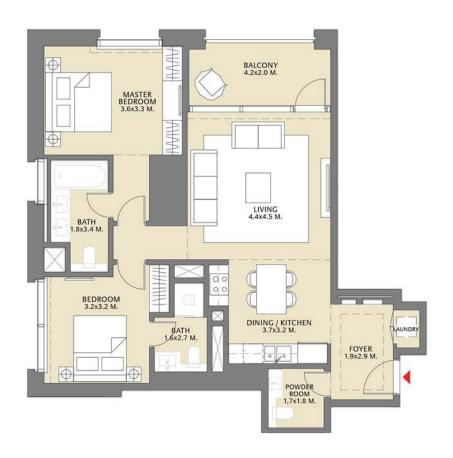

## TOWER 1 2 BEDROOM W/ BALCONY UNIT 02/ LEVELS 02-14

| Suite Area   | 1002.55 Sq.ft./ | 93.14  | Sq.m. |
|--------------|-----------------|--------|-------|
| Balcony Area | 92.68 Sq.ft./   | 8.61   | Sq.m. |
| Total Area   | 1095.23 Sq.ft./ | 101.75 | Sq.m. |