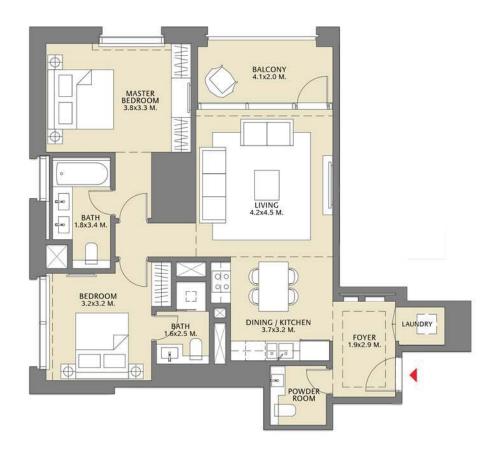

## TOWER 1 2 BEDROOM W/ BALCONY UNIT 02/ LEVELS 02-14

| Suite Area   | 1002.55 Sq.ft./ | 93.14  | Sq.m. |
|--------------|-----------------|--------|-------|
| Balcony Area | 92.68 Sq.ft./   | 8.61   | Sq.m. |
| Total Area   | 1095.23 Sq.ft./ | 101.75 | Sq.m. |

#### TOWER 1 2 BEDROOM W/ BALCONY UNIT 10/ LEVELS 02-14

| Suite Area   | 1002.55 Sq.ft./ | 93.14 Sq.m.  |
|--------------|-----------------|--------------|
| Balcony Area | 92.68 Sq.ft./   | 8.61 Sq.m.   |
| Total Area   | 1095.23 Sq.ft./ | 101.75 Sq.m. |