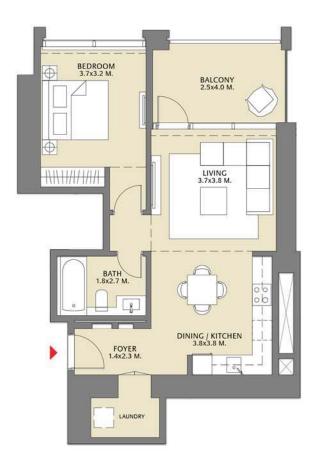

## TOWER 1 2 BEDROOM W/ BALCONY UNIT 03/ LEVELS 16-32

| Suite Area   | 1030.21 Sq.ft./ | 95.71 Sq.m. |
|--------------|-----------------|-------------|
| Balcony Area | 83.85 Sq.ft./   | 7.79 Sq.m.  |
| Total Area   | 1114.06 Sq.ft./ | 103.5 Sq.m. |

## TOWER 1 2 BEDROOM W/ BALCONY UNIT 03/ LEVELS 34-50

| Suite Area   | 1030.21 Sq.ft./ | 95.71 Sq.m. |
|--------------|-----------------|-------------|
| Balcony Area | 83.85 Sq.ft./   | 7.79 Sq.m.  |
| Total Area   | 1114.06 Sq.ft./ | 103.5 Sq.m. |