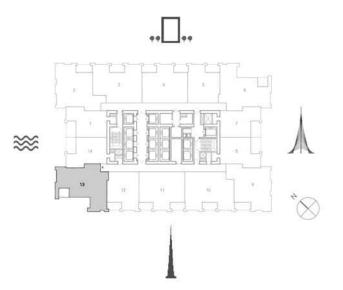

## TOWER 1 1 BEDROOM W/ BALCONY UNIT 13/ LEVELS 02-14

| Suite Area   | 669.73 Sq.ft./  | 62.22 Sq.m. |
|--------------|-----------------|-------------|
| Balcony Area | 79.55 Sq.ft./   | 7.39 Sq.m.  |
| Total Area   | 749.28 Sq.ft. / | 69.61 Sq.m. |