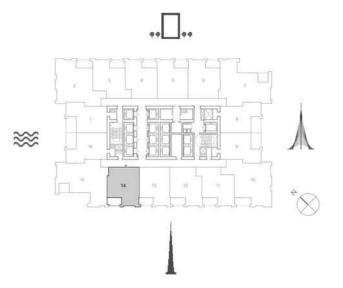

# TOWER 1 1 BEDROOM W/ BALCONY UNIT 14/ LEVELS 02-14

| Suite Area   | 675.11 Sq.ft./ | 62.72 Sq.m. |
|--------------|----------------|-------------|
| Balcony Area | 80.84 Sq.ft./  | 7.51 Sq.m.  |
| Total Area   | 755.95 Sq.ft./ | 70.23 Sq.m. |