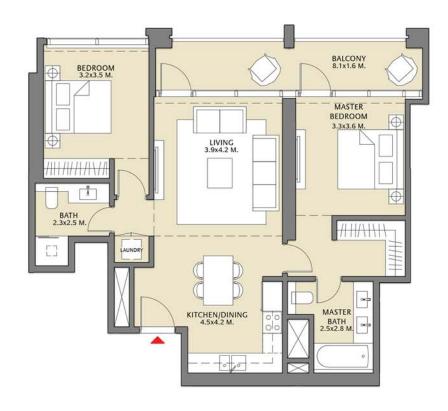

## TOWER 1 2 BEDROOM W/ BALCONY UNIT 07/ LEVELS 02-14

| Suite Area   | 1045.61 Sq.ft./ | 97.14 Sq.m  |
|--------------|-----------------|-------------|
| Balcony Area | 74.59 Sq.ft./   | 6.93 Sq.m   |
| Total Area   | 1120.20 Sq.ft./ | 104.07 Sq.m |