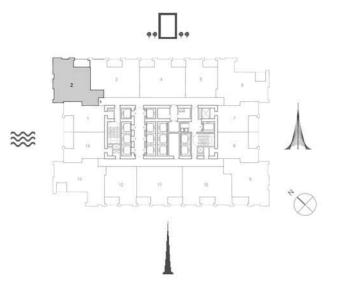

ER 1 1 BEDROOM W/ BALCONY UNIT 16/ LEVELS 02-14

| Suite Area   | 705.90 Sq.ft./  | 65.58 Sq.m. |
|--------------|-----------------|-------------|
| Balcony Area | 109.68 Sq.ft./  | 10.19 Sq.m. |
| Total Area   | 815.58 Sq.ft. / | 75.77 Sq.m. |







## TOWER 1 1 BEDROOM W/ BALCONY UNIT 01/ LEVELS 16-32

| Suite Area   | 708.70 Sq.ft./  | 65.84 Sq.m. |
|--------------|-----------------|-------------|
| Balcony Area | 109.68 Sq.ft./  | 10.19 Sq.m. |
| Total Area   | 818.38 Sq.ft. / | 76.03 Sq.m. |







#### TOWER 1 2 BEDROOM W/ BALCONY UNIT 02/ LEVELS 16-32

| Suite Area   | 990.39 Sq  | ı.ft. / 92 | 2.01 | Sq.m. |
|--------------|------------|------------|------|-------|
| Balcony Area | 92.68 Sq   | .ft./ 8    | 3.61 | Sq.m. |
| Total Area   | 1083.07 Sq | .ft. / 100 | 0.62 | Sq.m. |







## TOWER 1 2 BEDROOM W/ BALCONY UNIT 03/ LEVELS 16-32

| Suite Area   | 1030.21 Sq.ft./ | 95.71 Sq.m. |
|--------------|-----------------|-------------|
| Balcony Area | 83.85 Sq.ft./   | 7.79 Sq.m.  |
| Total Area   | 1114.06 Sq.ft./ | 103.5 Sq.m. |







#### TOWER 1 2 BEDROOM W/ BALCONY UNIT 04/ LEVELS 16-32

| Suite Area   | 975.96 Sq.ft./  | 90.67  | Sq.m. |
|--------------|-----------------|--------|-------|
| Balcony Area | 145.96 Sq.ft./  | 13.56  | Sq.m. |
| Total Area   | 1121.92 Sq.ft./ | 104.23 | Sq.m. |







## TOWER 1 1 BEDROOM W/ BALCONY UNIT 05/ LEVELS 16-32

| Suite Area   | 669.84 Sq.ft./ | 62.23 Sq.m. |
|--------------|----------------|-------------|
| Balcony Area | 80.84 Sq.ft. / | 7.51 Sq.m.  |
| Total Area   | 750.68 Sq.ft./ | 69.74 Sq.m. |







#### TOWER