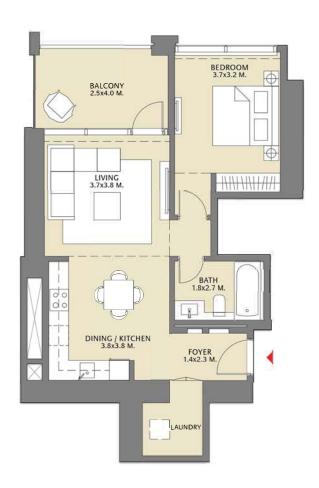

## TOWER 1 1 BEDROOM W/ BALCONY UNIT 05/ LEVELS 16-32

| Suite Area   | 669.84 Sq.ft./ | 62.23 Sq.m. |
|--------------|----------------|-------------|
| Balcony Area | 80.84 Sq.ft. / | 7.51 Sq.m.  |
| Total Area   | 750.68 Sq.ft./ | 69.74 Sq.m. |

## TOWER 1 1 BEDROOM W/ BALCONY UNIT 12/ LEVELS 16-32

| Suite Area   | 669.84 Sq.ft./  | 62.23 Sq.m. |
|--------------|-----------------|-------------|
| Balcony Area | 80.84 Sq.ft. /  | 7.51 Sq.m.  |
| Total Area   | 750.68 Sq.ft. / | 69.74 Sq.m. |

# TOWER 1 1 BEDROOM W/ BALCONY UNIT 11/ LEVELS 34-50

| Suite Area   | 669.84 Sq.ft./ | 62.23 Sq.m. |
|--------------|----------------|-------------|
| Balcony Area | 80.84 Sq.ft. / | 7.51 Sq.m.  |
| Total Area   | 750.68 Sq.ft./ | 69.74 Sq.m. |