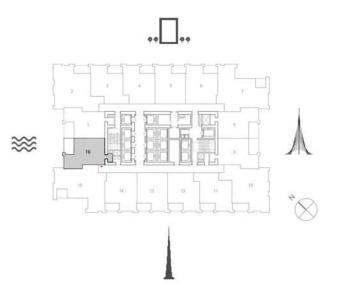

## TOWER 1 1 BEDROOM W/ BALCONY UNIT 16/ LEVELS 02-14

| Suite Area   | 705.90 Sq.ft./  | 65.58 Sq.m. |
|--------------|-----------------|-------------|
| Balcony Area | 109.68 Sq.ft./  | 10.19 Sq.m. |
| Total Area   | 815.58 Sq.ft. / | 75.77 Sq.m. |