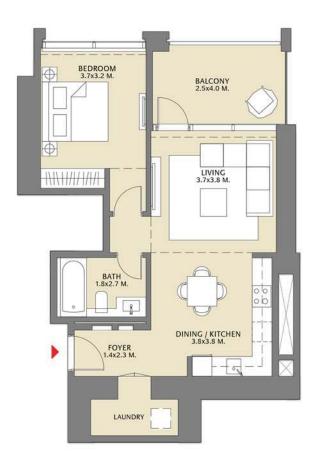

## TOWER 1 1 BEDROOM W/ BALCONY UNIT 01/ LEVELS 02-14

| Suite Area   | 711.49 Sq.ft./  | 66.10 Sq.m. |
|--------------|-----------------|-------------|
| Balcony Area | 109.68 Sq.ft./  | 10.19 Sq.m. |
| Total Area   | 821.17 Sq.ft. / | 76.29 Sq.m. |