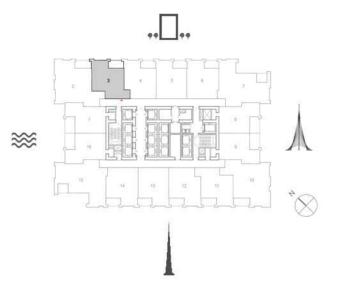

## TOWER 1 1 BEDROOM W/ BALCONY UNIT 03/ LEVELS 02-14

| Suite Area   | 650.14 Sq.ft./ | 60.40 Sq.m. |
|--------------|----------------|-------------|
| Balcony Area | 83.85 Sq.ft./  | 7.79 Sq.m.  |
| Total Area   | 733.99 Sq.ft./ | 68.19 Sq.m. |