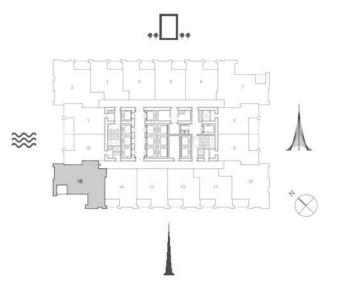

## TOWER 1 2 BEDROOM W/ BALCONY UNIT 15/ LEVELS 02-14

| Suite Area   | 1045.61 Sq.ft./ | 97.14 Sq.m.  |
|--------------|-----------------|--------------|
| Balcony Area | 74.59 Sq.ft./   | 6.93 Sq.m.   |
| Total Area   | 1120.20 Sq.ft./ | 104.07 Sq.m. |