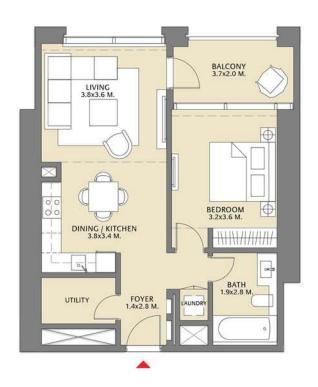

## TOWER 1 1 BEDROOM W/ BALCONY UNIT 05/ LEVELS 16-32

| Suite Area   | 669.84 Sq.ft./ | 62.23 Sq.m. |
|--------------|----------------|-------------|
| Balcony Area | 80.84 Sq.ft. / | 7.51 Sq.m.  |
| Total Area   | 750.68 Sq.ft./ | 69.74 Sq.m. |

## TOWER 1 1 BEDROOM W/ BALCONY UNIT 12/ LEVELS 16-32

| Suite Area   | 669.84 Sq.ft./  | 62.23 Sq.m. |
|--------------|-----------------|-------------|
| Balcony Area | 80.84 Sq.ft. /  | 7.51 Sq.m.  |
| Total Area   | 750.68 Sq.ft. / | 69.74 Sq.m. |

# TOWER 1 1 BEDROOM W/ BALCONY UNIT 11/ LEVELS 34-50

| Suite Area   | 669.84 Sq.ft./ | 62.23 Sq.m. |
|--------------|----------------|-------------|
| Balcony Area | 80.84 Sq.ft. / | 7.51 Sq.m.  |
| Total Area   | 750.68 Sq.ft./ | 69.74 Sq.m. |