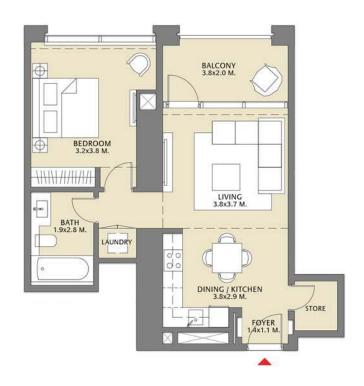

## TOWER 1 1 BEDROOM W/ BALCONY UNIT 05/ LEVELS 16-32

| Suite Area   | 669.84 Sq.ft./ | 62.23 Sq.m. |
|--------------|----------------|-------------|
| Balcony Area | 80.84 Sq.ft. / | 7.51 Sq.m.  |
| Total Area   | 750.68 Sq.ft./ | 69.74 Sq.m. |

## TOWER 1 1 BEDROOM W/ BALCONY UNIT 12/ LEVELS 16-32

| Suite Area   | 669.84 Sq.ft./  | 62.23 Sq.m. |
|--------------|-----------------|-------------|
| Balcony Area | 80.84 Sq.ft. /  | 7.51 Sq.m.  |
| Total Area   | 750.68 Sq.ft. / | 69.74 Sq.m. |

# TOWER 1 1 BEDROOM W/ BALCONY UNIT 11/ LEVELS 34-50

| Suite Area   | 669.84 Sq.ft./ | 62.23 Sq.m. |
|--------------|----------------|-------------|
| Balcony Area | 80.84 Sq.ft. / | 7.51 Sq.m.  |
| Total Area   | 750.68 Sq.ft./ | 69.74 Sq.m. |