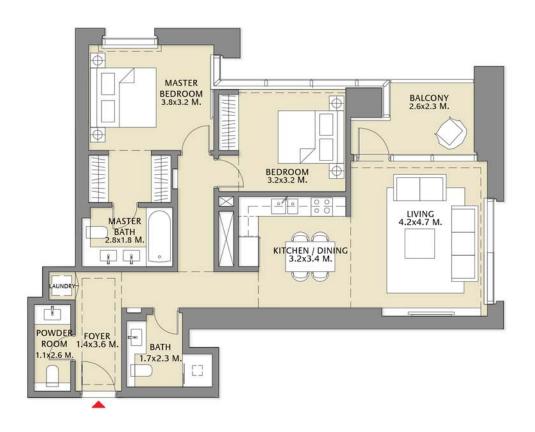

## TOWER 1 1 BEDROOM W/ BALCONY UNIT 06/ LEVELS 02-14

| Suite Area   | 675.11 Sq.ft. | / 62.72 Sq.m. |
|--------------|---------------|---------------|
| Balcony Area | 80.84 Sq.ft.  | / 7.51 Sq.m.  |
| Total Area   | 755.95 Sq.ft. | / 70.23 Sq.m. |