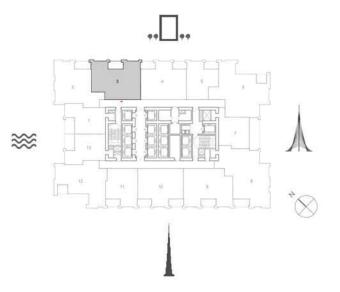

## TOWER 1 1 BEDROOM W/ BALCONY UNIT 03/ LEVELS 02-14

| Suite Area   | 650.14 Sq.ft./ | 60.40 Sq.m. |
|--------------|----------------|-------------|
| Balcony Area | 83.85 Sq.ft./  | 7.79 Sq.m.  |
| Total Area   | 733.99 Sq.ft./ | 68.19 Sq.m. |