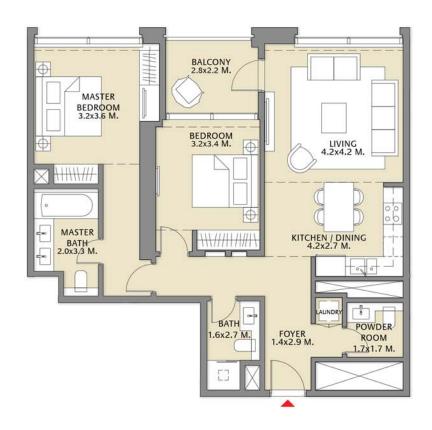

## TOWER 1 1 BEDROOM W/ BALCONY UNIT 03/ LEVELS 02-14

| Suite Area   | 650.14 Sq.ft./ | 60.40 Sq.m. |
|--------------|----------------|-------------|
| Balcony Area | 83.85 Sq.ft./  | 7.79 Sq.m.  |
| Total Area   | 733.99 Sq.ft./ | 68.19 Sq.m. |