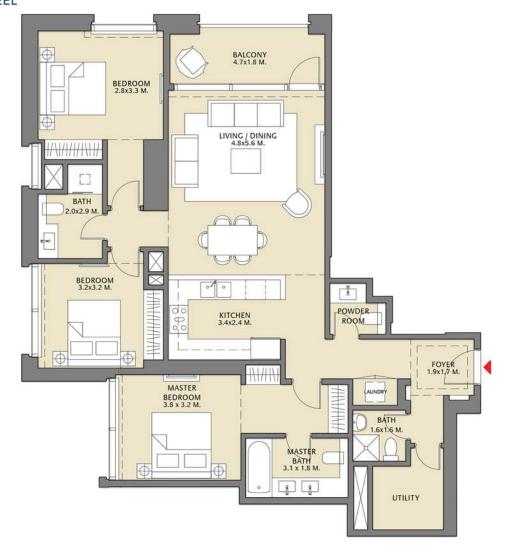

# TOWER 1 3 BEDROOM W/ BALCONY UNIT 08/ LEVELS 34-50

| Suite Area   | 1485.10 Sq.ft./ | 137.97 Sq.m. |
|--------------|-----------------|--------------|
| Balcony Area | 82.99 Sq.ft./   | 7.71 Sq.m.   |
| Total Area   | 1568.09 Sq.ft./ | 145.68 Sq.m. |