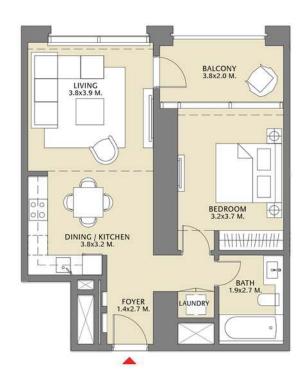

## TOWER 1 1 BEDROOM W/ BALCONY UNIT 01/ LEVELS 02-14

| Suite Area   | 711.49 Sq.ft./  | 66.10 Sq.m. |
|--------------|-----------------|-------------|
| Balcony Area | 109.68 Sq.ft./  | 10.19 Sq.m. |
| Total Area   | 821.17 Sq.ft. / | 76.29 Sq.m. |