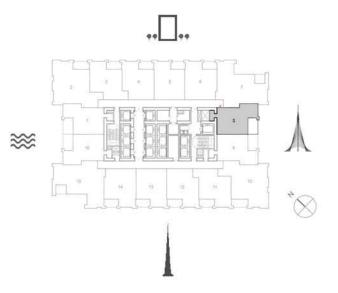

## TOWER 1 1 BEDROOM W/ BALCONY UNIT 01/ LEVELS 02-14

| Suite Area   | 711.49 Sq.ft./  | 66.10 Sq.m. |
|--------------|-----------------|-------------|
| Balcony Area | 109.68 Sq.ft./  | 10.19 Sq.m. |
| Total Area   | 821.17 Sq.ft. / | 76.29 Sq.m. |