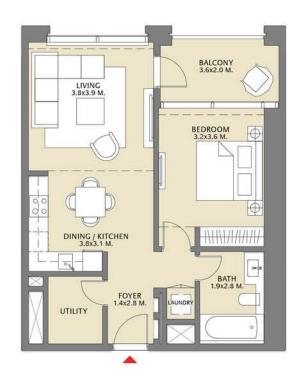

## TOWER 1 1 BEDROOM W/ BALCONY UNIT 04/ LEVELS 02-14

| Suite Area   | 659.18 Sq.ft./ | 61.24 Sq.m. |
|--------------|----------------|-------------|
| Balcony Area | 82.67 Sq.ft./  | 7.68 Sq.m.  |
| Total Area   | 741.85 Sq.ft./ | 68.92 Sq.m. |