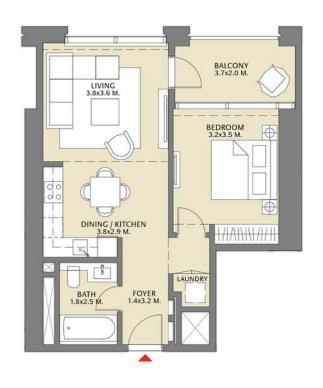

## TOWER 1 1 BEDROOM W/ BALCONY UNIT 05/ LEVELS 16-32

| Suite Area   | 669.84 Sq.ft./ | 62.23 Sq.m. |
|--------------|----------------|-------------|
| Balcony Area | 80.84 Sq.ft. / | 7.51 Sq.m.  |
| Total Area   | 750.68 Sq.ft./ | 69.74 Sq.m. |