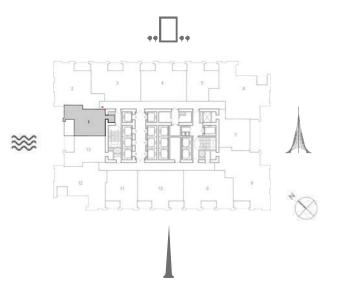

## TOWER 1 1 BEDROOM W/ BALCONY UNIT 01/ LEVELS 02-14

| Suite Area   | 711.49 Sq.ft./  | 66.10 Sq.m. |
|--------------|-----------------|-------------|
| Balcony Area | 109.68 Sq.ft./  | 10.19 Sq.m. |
| Total Area   | 821.17 Sq.ft. / | 76.29 Sq.m. |