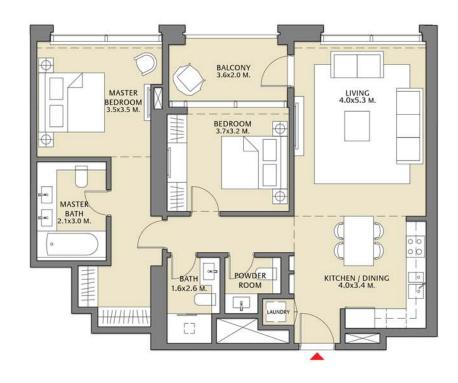

#### TOWER 1 2 BEDROOM W/ BALCONY UNIT 04/ LEVELS 16-32

| Suite Area   | 975.96 Sq.ft./  | 90.67  | Sq.m. |
|--------------|-----------------|--------|-------|
| Balcony Area | 145.96 Sq.ft./  | 13.56  | Sq.m. |
| Total Area   | 1121.92 Sq.ft./ | 104.23 | Sq.m. |

#### TOWER 1 2 BEDROOM W/ BALCONY UNIT 11/ LEVELS 16-32

| Suite Area   | 975.96 Sq.ft./  | 90.67  | Sq.m. |
|--------------|-----------------|--------|-------|
| Balcony Area | 145.96 Sq.ft./  | 13.56  | Sq.m. |
| Total Area   | 1121.92 Sq.ft./ | 104.23 | Sq.m. |

## TOWER 1 2 BEDROOM W/ BALCONY UNIT 04/ LEVELS 34-50

| Suite Area   | 975.96 Sq.ft./  | 90.67  | Sq.m. |
|--------------|-----------------|--------|-------|
| Balcony Area | 145.96 Sq.ft./  | 13.56  | Sq.m. |
| Total Area   | 1121.92 Sq.ft./ | 104.23 | Sq.m. |

# TOWER 1 2 BEDROOM W/ BALCONY UNIT 10/ LEVELS 34-50

| Suite Area   | 975.96 Sq.ft./  | 90.67 Sq.m.  |
|--------------|-----------------|--------------|
| Balcony Area | 145.96 Sq.ft./  | 13.56 Sq.m.  |
| Total Area   | 1121.92 Sq.ft./ | 104.23 Sq.m. |