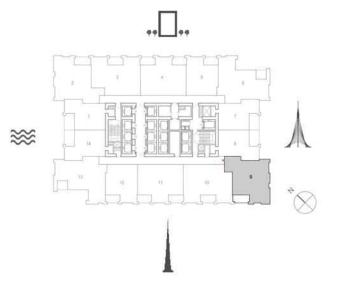

## TOWER 1 1 BEDROOM W/ BALCONY UNIT 08/ LEVELS 02-14

| Suite Area   | 716.88 Sq.ft./  | 66.60 Sq.m. |  |
|--------------|-----------------|-------------|--|
| Balcony Area | 109.68 Sq.ft./  | 10.19 Sq.m. |  |
| Total Area   | 826.56 Sq.ft. / | 76.79 Sq.m. |  |