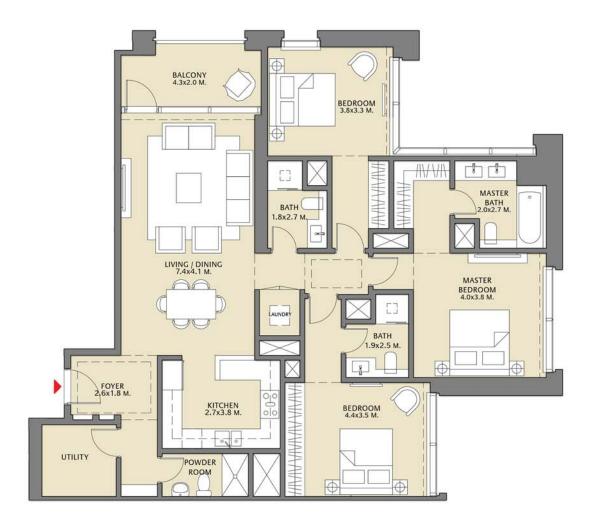

## TOWER 1 2 BEDROOM W/ BALCONY UNIT 10/ LEVELS 16-32

| Suite Area   | 1048.30 Sq.ft./ | 97.39 Sq.m.  |
|--------------|-----------------|--------------|
| Balcony Area | 79.65 Sq.ft./   | 7.40 Sq.m.   |
| Total Area   | 1127.95 Sq.ft./ | 104.79 Sq.m. |