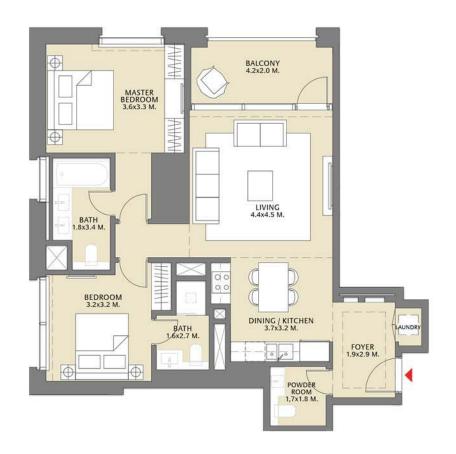

## TOWER 1 1 BEDROOM W/ BALCONY UNIT 01/ LEVELS 02-14

| Suite Area   | 711.49 Sq.ft./  | 66.10 Sq.m. |
|--------------|-----------------|-------------|
| Balcony Area | 109.68 Sq.ft./  | 10.19 Sq.m. |
| Total Area   | 821.17 Sq.ft. / | 76.29 Sq.m. |