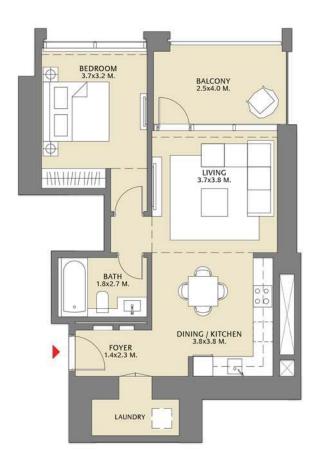

## TOWER 1 1 BEDROOM W/ BALCONY UNIT 01/ LEVELS 02-14

| Suite Area   | 711.49 Sq.ft./  | 66.10 Sq.m. |
|--------------|-----------------|-------------|
| Balcony Area | 109.68 Sq.ft./  | 10.19 Sq.m. |
| Total Area   | 821.17 Sq.ft. / | 76.29 Sq.m. |