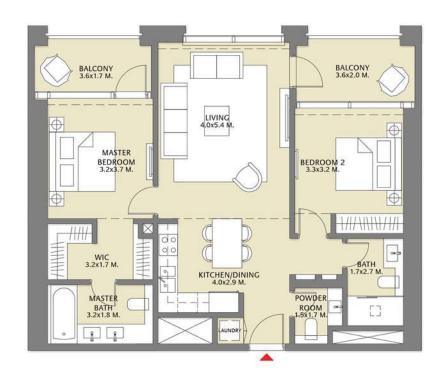

## TOWER 1 2 BEDROOM W/ BALCONY UNIT 02/ LEVELS 02-14

| Suite Area   | 1002.55 Sq.ft./ | 93.14  | Sq.m. |
|--------------|-----------------|--------|-------|
| Balcony Area | 92.68 Sq.ft./   | 8.61   | Sq.m. |
| Total Area   | 1095.23 Sq.ft./ | 101.75 | Sq.m. |