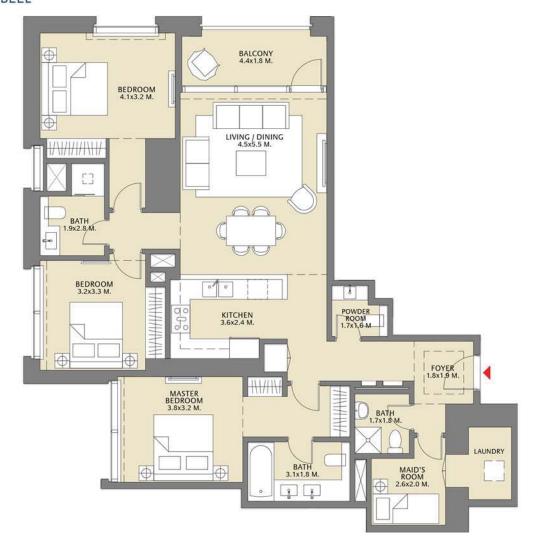

## TOWER 1 2 BEDROOM W/ BALCONY UNIT 02/ LEVELS 02-14

| Suite Area   | 1002.55 Sq.ft./ | 93.14  | Sq.m. |
|--------------|-----------------|--------|-------|
| Balcony Area | 92.68 Sq.ft./   | 8.61   | Sq.m. |
| Total Area   | 1095.23 Sq.ft./ | 101.75 | Sq.m. |