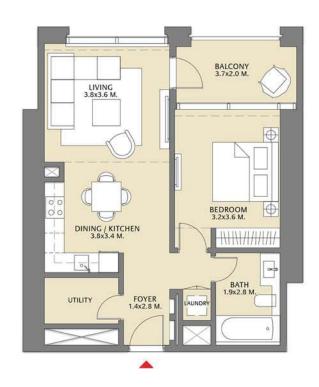

## TOWER 1 1 BEDROOM W/ BALCONY UNIT 01/ LEVELS 02-14

| Suite Area   | 711.49 Sq.ft./  | 66.10 Sq.m. |
|--------------|-----------------|-------------|
| Balcony Area | 109.68 Sq.ft./  | 10.19 Sq.m. |
| Total Area   | 821.17 Sq.ft. / | 76.29 Sq.m. |