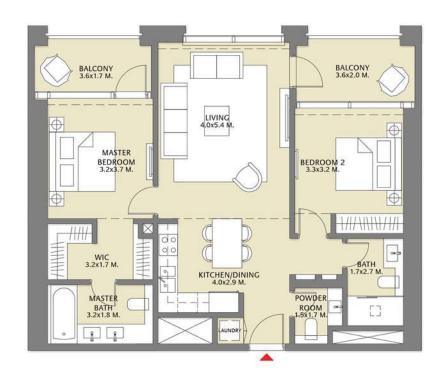

#### TOWER 1 2 BEDROOM W/ BALCONY UNIT 10/ LEVELS 02-14

| Suite Area   | 1002.55 Sq.ft./ | 93.14 Sq.m.  |
|--------------|-----------------|--------------|
| Balcony Area | 92.68 Sq.ft./   | 8.61 Sq.m.   |
| Total Area   | 1095.23 Sq.ft./ | 101.75 Sq.m. |