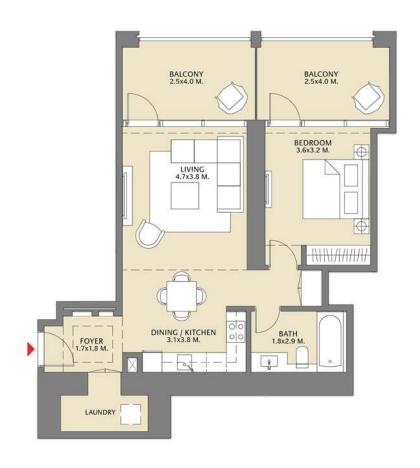

## TOWER 1 1 BEDROOM W/ BALCONY UNIT 06/ LEVELS 02-14

| Suite Area   | 675.11 Sq.ft. | / 62.72 Sq.m. |
|--------------|---------------|---------------|
| Balcony Area | 80.84 Sq.ft.  | / 7.51 Sq.m.  |
| Total Area   | 755.95 Sq.ft. | / 70.23 Sq.m. |