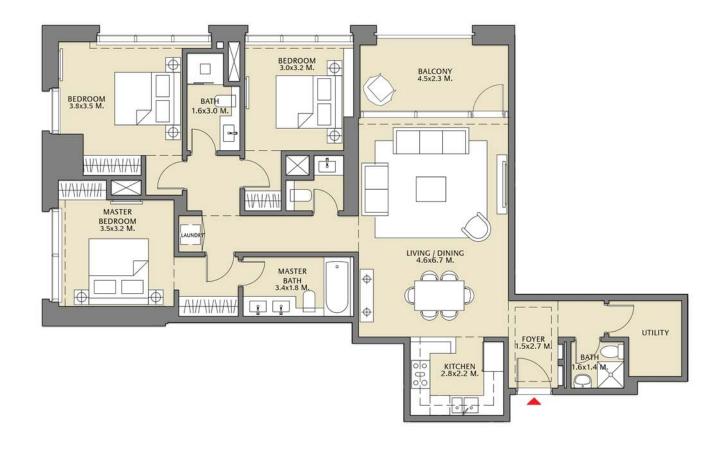

## TOWER 1 2 BEDROOM W/ BALCONY UNIT 02/ LEVELS 02-14

| Suite Area   | 1002.55 Sq.ft./ | 93.14  | Sq.m. |
|--------------|-----------------|--------|-------|
| Balcony Area | 92.68 Sq.ft./   | 8.61   | Sq.m. |
| Total Area   | 1095.23 Sq.ft./ | 101.75 | Sq.m. |