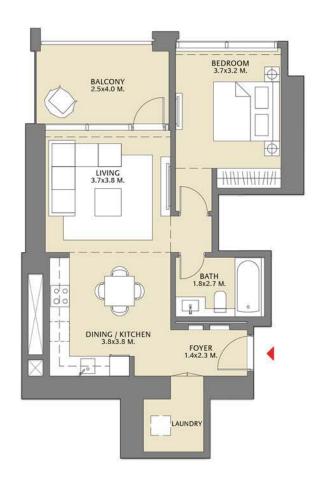

## TOWER 1 1 BEDROOM W/ BALCONY UNIT 01/ LEVELS 02-14

| Suite Area   | 711.49 Sq.ft./  | 66.10 Sq.m. |
|--------------|-----------------|-------------|
| Balcony Area | 109.68 Sq.ft./  | 10.19 Sq.m. |
| Total Area   | 821.17 Sq.ft. / | 76.29 Sq.m. |