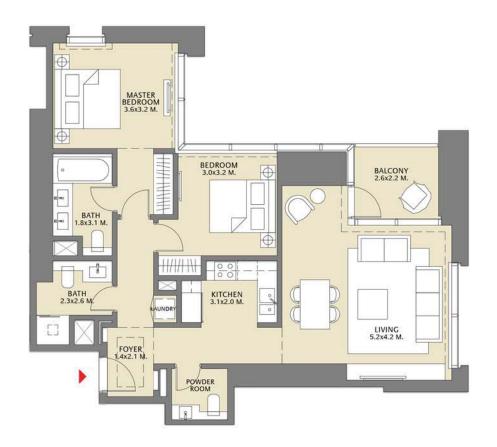

## TOWER 1 2 BEDROOM W/ BALCONY UNIT 02/ LEVELS 02-14

| Suite Area   | 1002.55 Sq.ft./ | 93.14  | Sq.m. |
|--------------|-----------------|--------|-------|
| Balcony Area | 92.68 Sq.ft./   | 8.61   | Sq.m. |
| Total Area   | 1095.23 Sq.ft./ | 101.75 | Sq.m. |