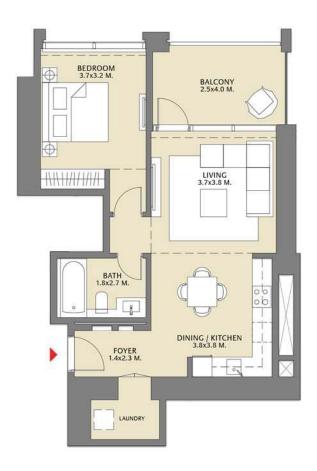

## TOWER 1 1 BEDROOM W/ BALCONY UNIT 13/ LEVELS 02-14

| Suite Area   | 669.73 Sq.ft./  | 62.22 Sq.m. |
|--------------|-----------------|-------------|
| Balcony Area | 79.55 Sq.ft./   | 7.39 Sq.m.  |
| Total Area   | 749.28 Sq.ft. / | 69.61 Sq.m. |