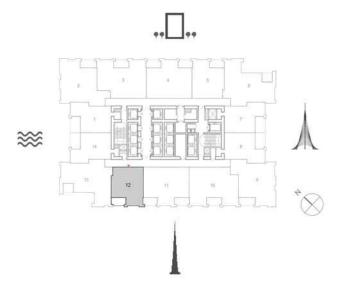

## TOWER 1 1 BEDROOM W/ BALCONY UNIT 12/ LEVELS 02-14

| Suite Area   | 659.18 Sq.ft./ | 61.24 Sq.m. |
|--------------|----------------|-------------|
| Balcony Area | 82.67 Sq.ft./  | 7.68 Sq.m.  |
| Total Area   | 741.85 Sq.ft./ | 68.92 Sq.m. |