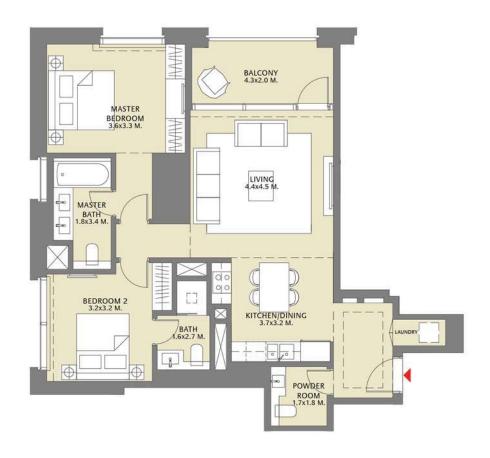

## TOWER 1 2 BEDROOM W/ BALCONY UNIT 02/ LEVELS 02-14

| Suite Area   | 1002.55 Sq.ft./ | 93.14  | Sq.m. |
|--------------|-----------------|--------|-------|
| Balcony Area | 92.68 Sq.ft./   | 8.61   | Sq.m. |
| Total Area   | 1095.23 Sq.ft./ | 101.75 | Sq.m. |