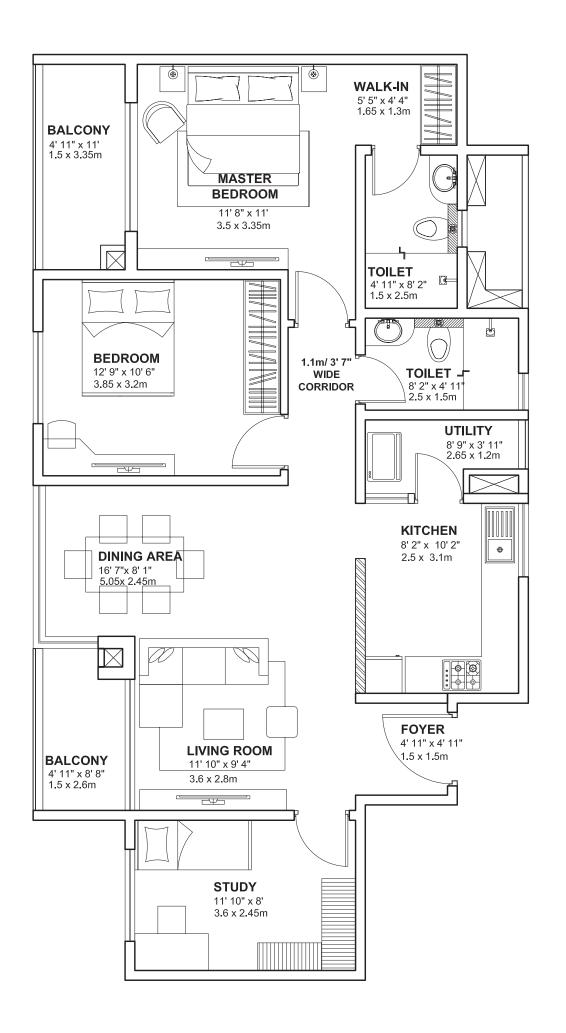

## **Tower C**

Model 2 2 BHK- Z Floors- 1

Unit Nos.- C 101 Saleable Area- 1089 Sq.ft

### **Tower C**

Model 2A 2 BHK- Z Floors- 1

Unit Nos.- C 102 Saleable Area- 1089 Sq.ft