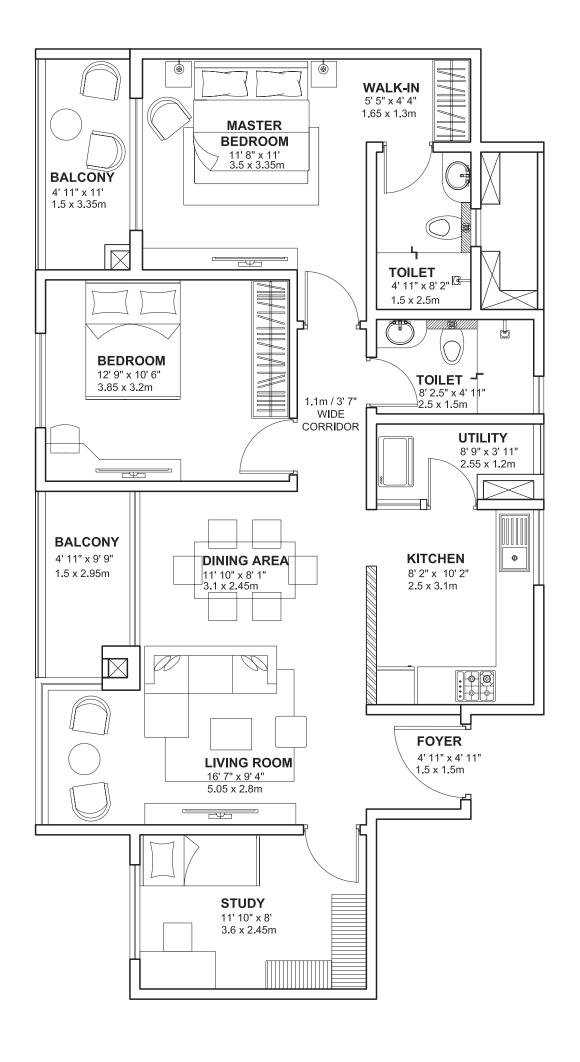

### **Tower C**

Model 3 2 BHK- Y Floors- 2,5,6,9,10,13,14

Unit Nos.- C 201, C 501, C 601, C 901, C 1001, C 1301, C 1401 Saleable Area- 1038 Sq.ft

### **Tower C**

Model 4 2 BHK- Y Floors- 3,4,7,8,11,12

Unit Nos.- C 301, C 401, C 701, C 801, C 1101, C 1201 Saleable Area- 1035 Sq.ft

### **Tower C**

Model 5 2 BHK- X Floors- G,3,4,7,8,11,12

Unit Nos.- C 002, C 302, C 402, C 702, C 802, C 1102, C 1202 Saleable Area- 1035 Sq.ft

### **Tower C**

Model 6 2 BHK- Y Floors- 2,5,6,9,10,13,14

Unit Nos.- C 202, C 502, C 602, C 902, C 1002, C 1302, C 1402 Saleable Area- 1038 Sq.ft

YELAHANKA, BENGALURU