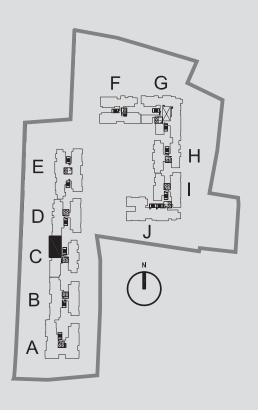

C 1202 Saleable Area- 1035 Sq.ft









### **Tower C**

Model 6 2 BHK- Y Floors- 2,5,6,9,10,13,14

Unit Nos.- C 202, C 502, C 602, C 902, C 1002, C 1302, C 1402 Saleable Area- 1038 Sq.ft







YELAHANKA, BENGALURU

### **Tower C**

Model 7 2.5 BHK- X Floors- G,3,4,7,8,11,12

Unit Nos.- C 003, C 303, C 403, C 703, C 803, C 1103, C 1203 Saleable Area- 1392 Sq.ft







YELAHANKA, BENGALURU

### **Tower C**

Model 8 2.5 BHK- Y Floors- 1,2,5,6,9,10,13,14

Unit Nos.- C 103, C 203, C 503, C 603, C 903, C 1003, C 1303, C 1403 Saleable Area- 1390 Sq.ft







YELAHANKA, BENGALURU

### **Tower C**

Model 9 1.5 BHK- X Floors- Ground

Unit Nos.- C 004 Saleable Area- 1026 Sq.ft







YELAHANKA, BENGALURU

### **Tower C**

Model 10 1.5 BHK- Y Floors- 1

Unit Nos.- C 104 Saleable Area- 1025 Sq.ft







YELAHANKA, BENGALURU

### **Tower C**

Model 11 2.5 BHK - Y Floors- 2,5,6,9,10,13,14

Unit Nos.- C 204, C 504, C 604, C 904, C 1004, C 1304, C 1404 Saleable Area- 1390 Sq.ft









### **Tower C**

Model 12 2.5 BHK- X Floors- 3,4,7,8,11,12

Unit Nos.- C 304, C 404, C 804, C 1104,C 1204 Saleable Area- 1392 Sq.ft