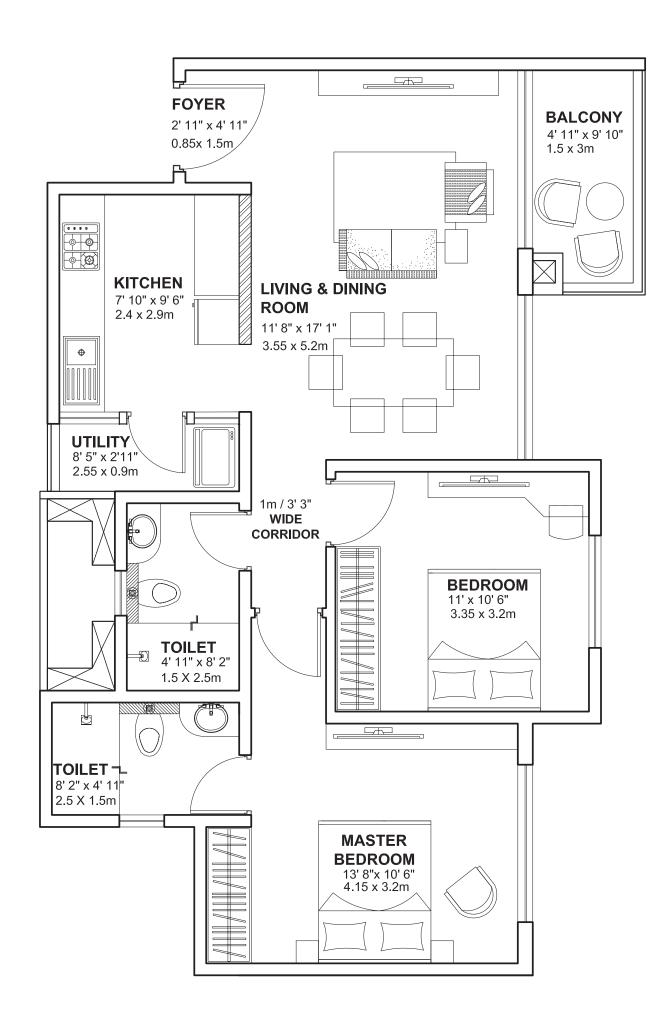

## **Tower C**

Model 2 2 BHK- Z Floors- 1

Unit Nos.- C 101 Saleable Area- 1089 Sq.ft

### **Tower C**

Model 2A 2 BHK- Z Floors- 1

Unit Nos.- C 102 Saleable Area- 1089 Sq.ft

### **Tower C**

Model 3 2 BHK- Y Floors- 2,5,6,9,10,13,14

Unit Nos.- C 201, C 501, C 601, C 901, C 1001, C 1301, C 1401 Saleable Area- 1038 Sq.ft

### **Tower C**

Model 4 2 BHK- Y Floors- 3,4,7,8,11,12

Unit Nos.- C 301, C 401, C 701, C 801, C 1101, C 1201 Saleable Area- 1035 Sq.ft

### **Tower C**

Model 5 2 BHK- X Floors- G,3,4,7,8,11,12

Unit Nos.- C 002, C 302, C 402, C 702, C 802, C 1102, C 1202 Saleable Area- 1035 Sq.ft

### **Tower C**

Model 6 2 BHK- Y Floors- 2,5,6,9,10,13,14

Unit Nos.- C 202, C 502, C 602, C 902, C 1002, C 1302, C 1402 Saleable Area- 1038 Sq.ft

YELAHANKA, BENGALURU