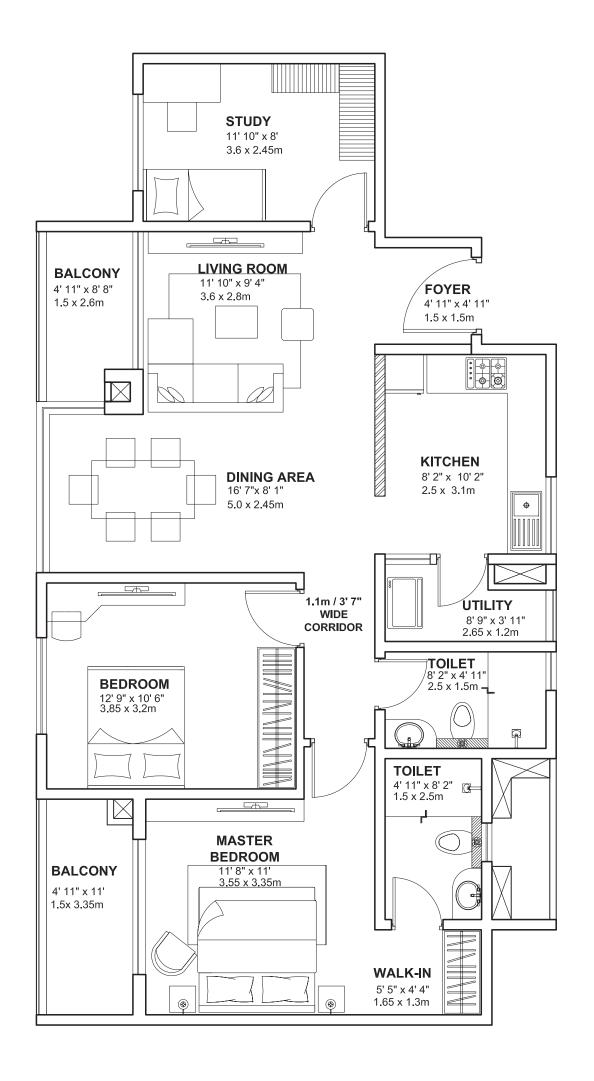

## **Tower C**

Model 2 2 BHK- Z Floors- 1

Unit Nos.- C 101 Saleable Area- 1089 Sq.ft