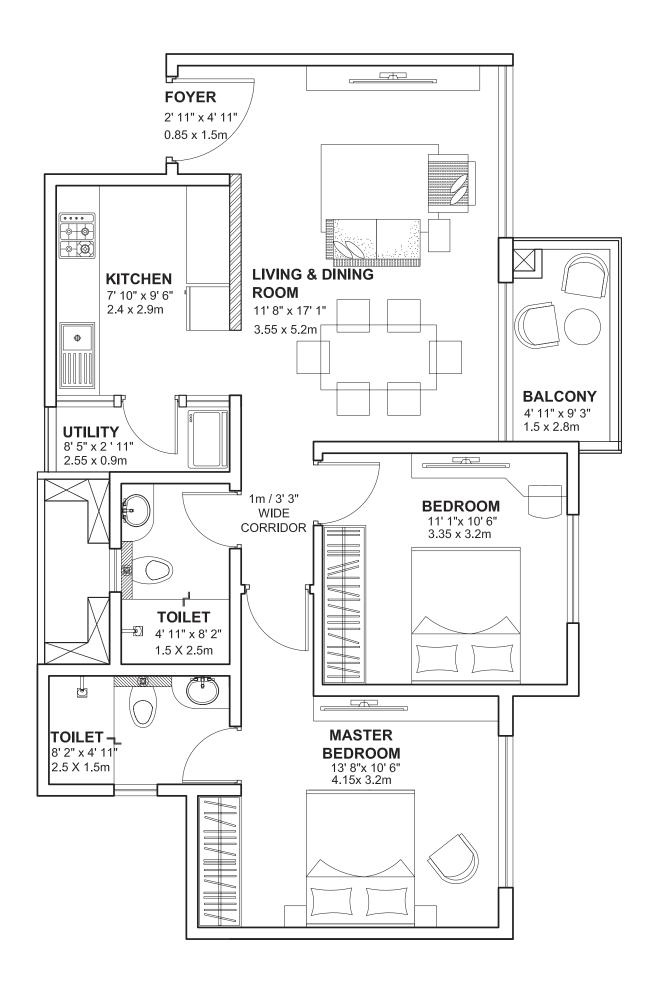

### **Tower C**

Model 3 2 BHK- Y Floors- 2,5,6,9,10,13,14

Unit Nos.- C 201, C 501, C 601, C 901, C 1001, C 1301, C 1401 Saleable Area- 1038 Sq.ft

### **Tower C**

Model 6 2 BHK- Y Floors- 2,5,6,9,10,13,14

Unit Nos.- C 202, C 502, C 602, C 902, C 1002, C 1302, C 1402 Saleable Area- 1038 Sq.ft

YELAHANKA, BENGALURU