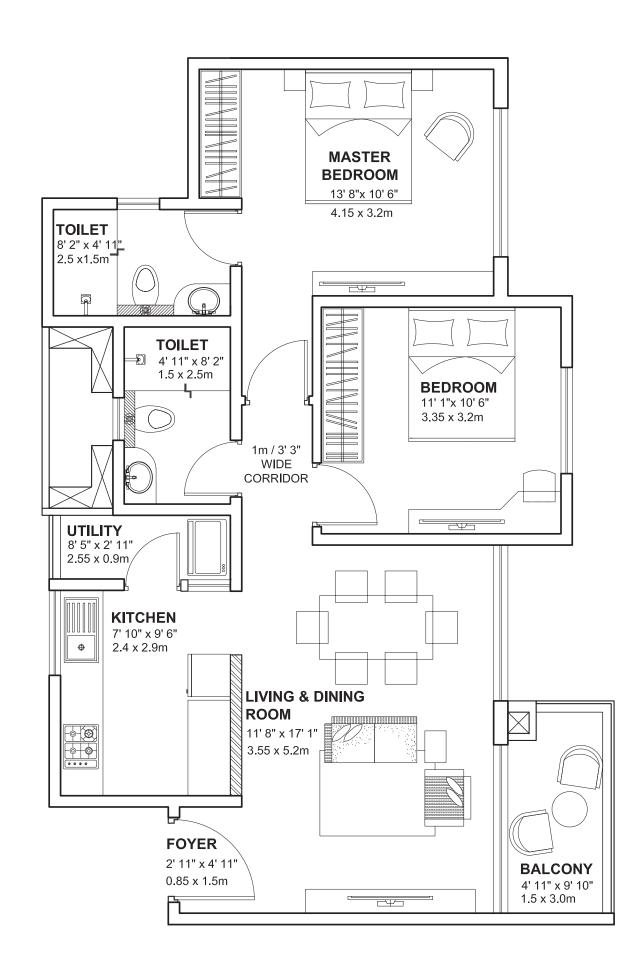

### **Tower C**

Model 4 2 BHK- Y Floors- 3,4,7,8,11,12

Unit Nos.- C 301, C 401, C 701, C 801, C 1101, C 1201 Saleable Area- 1035 Sq.ft

### **Tower C**

Model 5 2 BHK- X Floors- G,3,4,7,8,11,12

Unit Nos.- C 002, C 302, C 402, C 702, C 802, C 1102, C 1202 Saleable Area- 1035 Sq.ft