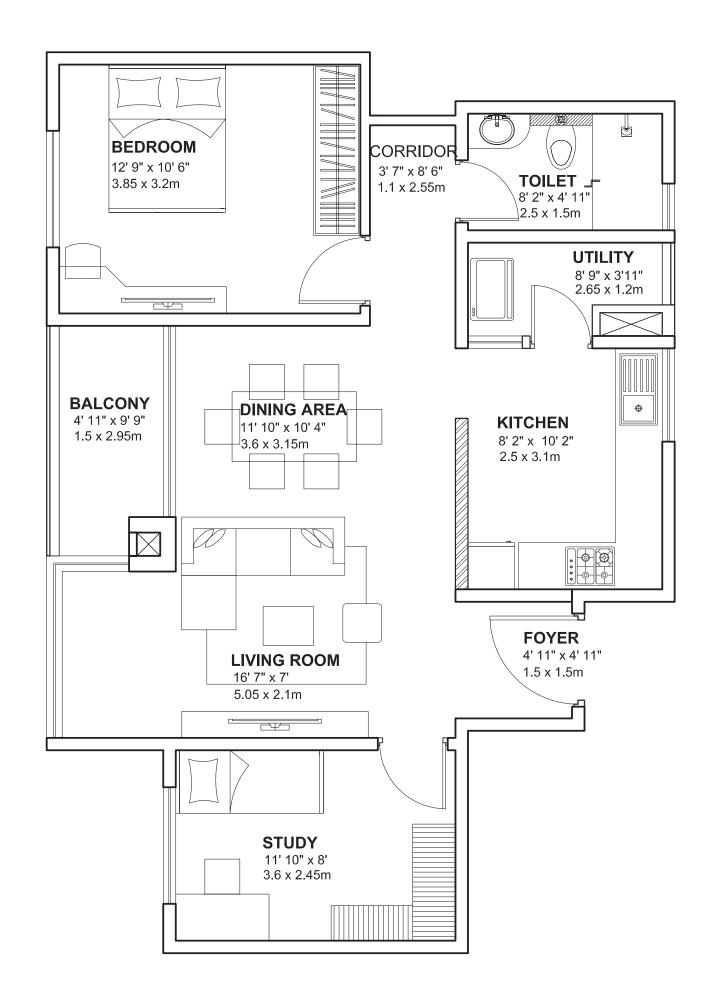

### **Tower C**

Model 2A 2 BHK- Z Floors- 1

Unit Nos.- C 102 Saleable Area- 1089 Sq.ft