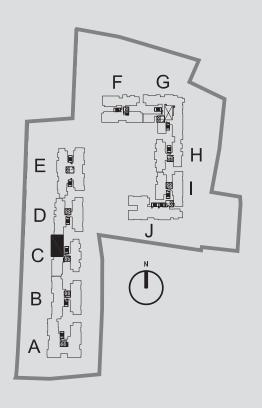

03, C 1103, C 1203 Saleable Area- 1392 Sq.ft







YELAHANKA, BENGALURU

### **Tower C**

Model 8 2.5 BHK- Y Floors- 1,2,5,6,9,10,13,14

Unit Nos.- C 103, C 203, C 503, C 603, C 903, C 1003, C 1303, C 1403 Saleable Area- 1390 Sq.ft







YELAHANKA, BENGALURU

### **Tower C**

Model 9 1.5 BHK- X Floors- Ground

Unit Nos.- C 004 Saleable Area- 1026 Sq.ft







YELAHANKA, BENGALURU

### **Tower C**

Model 10 1.5 BHK- Y Floors- 1

Unit Nos.- C 104 Saleable Area- 1025 Sq.ft







YELAHANKA, BENGALURU

### **Tower C**

Model 11 2.5 BHK - Y Floors- 2,5,6,9,10,13,14

Unit Nos.- C 204, C 504, C 604, C 904, C 1004, C 1304, C 1404 Saleable Area- 1390 Sq.ft









### **Tower C**

Model 12 2.5 BHK- X Floors- 3,4,7,8,11,12

Unit Nos.- C 304, C 404, C 804, C 1104,C 1204 Saleable Area- 1392 Sq.ft