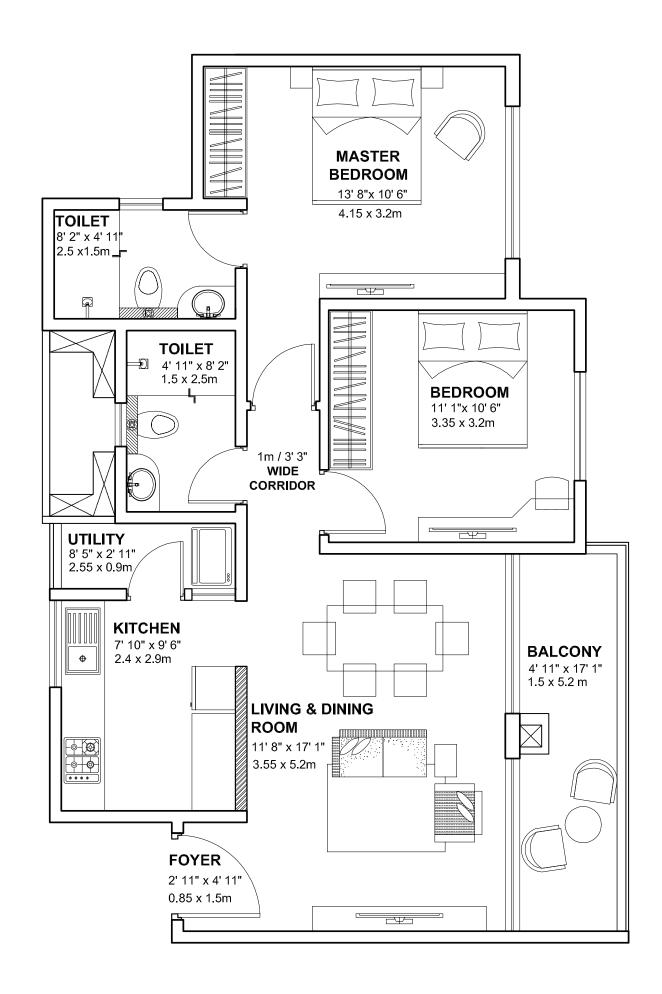

### **Tower C**

Model 3 2 BHK- Y Floors- 2,5,6,9,10,13,14

Unit Nos.- C 201, C 501, C 601, C 901, C 1001, C 1301, C 1401 Saleable Area- 1038 Sq.ft

### **Tower C**

Model 6 2 BHK- Y Floors- 2,5,6,9,10,13,14

Unit Nos.- C 202, C 502, C 602, C 902, C 1002, C 1302, C 1402 Saleable Area- 1038 Sq.ft

YELAHANKA, BENGALURU