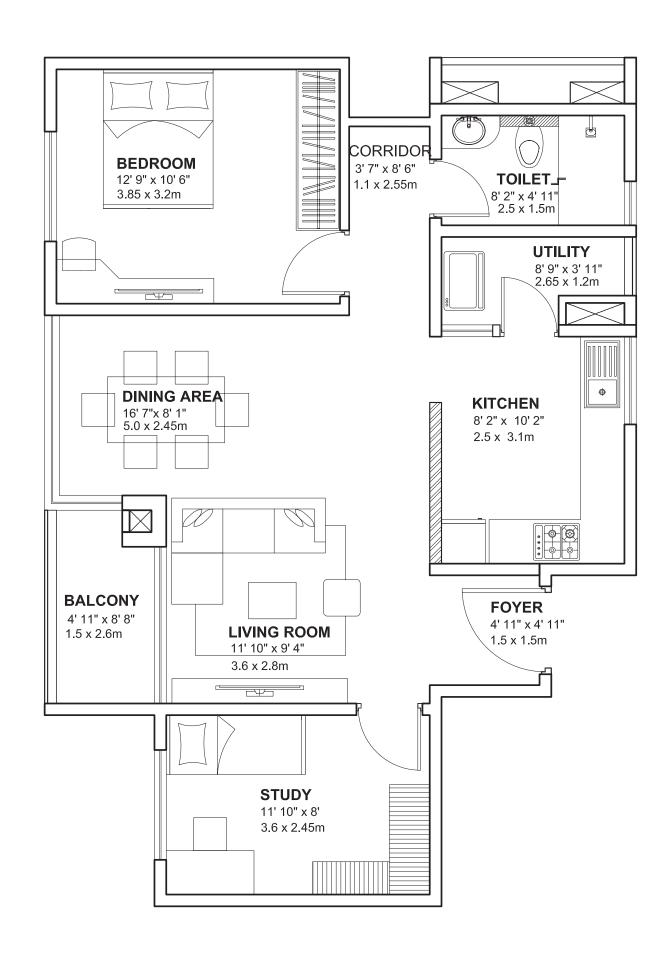

## **Tower C**

Model 2 2 BHK- Z Floors- 1

Unit Nos.- C 101 Saleable Area- 1089 Sq.ft

### **Tower C**

Model 2A 2 BHK- Z Floors- 1

Unit Nos.- C 102 Saleable Area- 1089 Sq.ft

### **Tower C**

Model 3 2 BHK- Y Floors- 2,5,6,9,10,13,14

Unit Nos.- C 201, C 501, C 601, C 901, C 1001, C 1301, C 1401 Saleable Area- 1038 Sq.ft

### **Tower C**

Model 4 2 BHK- Y Floors- 3,4,7,8,11,12

Unit Nos.- C 301, C 401, C 701, C 801, C 1101, C 1201 Saleable Area- 1035 Sq.ft

### **Tower C**

Model 5 2 BHK- X Floors- G,3,4,7,8,11,12

Unit Nos.- C 002, C 302, C 402, C 702, C 802, C 1102, C 1202 Saleable Area- 1035 Sq.ft

### **Tower C**

Model 6 2 BHK- Y Floors- 2,5,6,9,10,13,14

Unit Nos.- C 202, C 502, C 602, C 902, C 1002, C 1302, C 1402 Saleable Area- 1038 Sq.ft

YELAHANKA, BENGALURU

### **Tower C**

Model 7 2.5 BHK- X Floors- G,3,4,7,8,11,12

Unit Nos.- C 003, C 303, C 403, C 703, C 803, C 1103, C 1203 Saleable Area- 1392 Sq.ft

YELAHANKA, BENGALURU

### **Tower C**

Model 8 2.5 BHK- Y Floors- 1,2,5,6,9,10,13,14

Unit Nos.- C 103, C 203, C 503, C 603, C 903, C 1003, C 1303, C 1403 Saleable Area- 1390 Sq.ft

YELAHANKA, BENGALURU

### **Tower C**

Model 9 1.5 BHK- X Floors- Ground

Unit Nos.- C 004 Saleable Area- 1026 Sq.ft

YELAHANKA, BENGALURU

### **Tower C**

Model 10 1.5 BHK- Y Floors- 1

Unit Nos.- C 104 Saleable Area- 1025 Sq.ft

YELAHANKA, BENGALURU

### **Tower C**

Model 11 2.5 BHK - Y Floors- 2,5,6,9,10,13,14

Unit Nos.- C 204, C 504, C 604, C 904, C 1004, C 1304, C 1404 Saleable Area- 1390 Sq.ft

### **Tower C**

Model 12 2.5 BHK- X Floors- 3,4,7,8,11,12

Unit Nos.- C 304, C 404, C 804, C 1104,C 1204 Saleable Area- 1392 Sq.ft