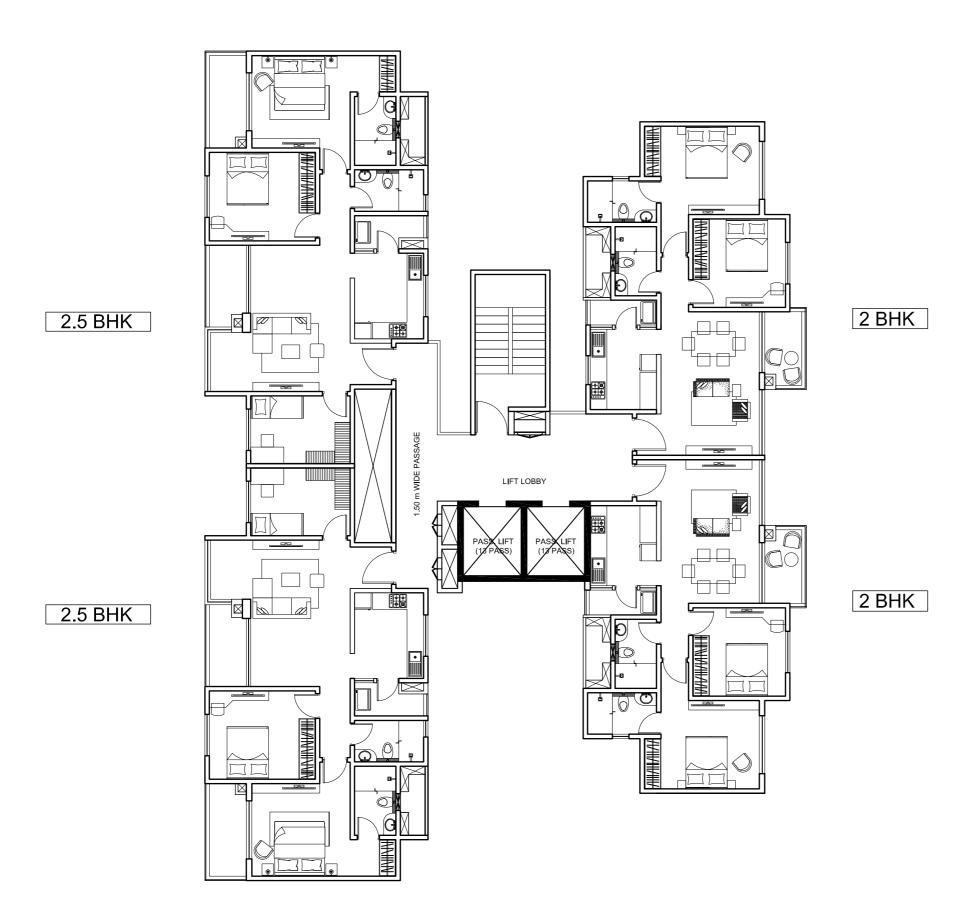

## **Tower C**

Model 2 2 BHK- Z Floors- 1

Unit Nos.- C 101 Saleable Area- 1089 Sq.ft

### **Tower C**

Model 2A 2 BHK- Z Floors- 1

Unit Nos.- C 102 Saleable Area- 1089 Sq.ft

### **Tower C**

Model 3 2 BHK- Y Floors- 2,5,6,9,10,13,14

Unit Nos.- C 201, C 501, C 601, C 901, C 1001, C 1301, C 1401 Saleable Area- 1038 Sq.ft

### **Tower C**

Model 4 2 BHK- Y Floors- 3,4,7,8,11,12

Unit Nos.- C 301, C 401, C 701, C 801, C 1101, C 1201 Saleable Area- 1035 Sq.ft

### **Tower C**

Model 5 2 BHK- X Floors- G,3,4,7,8,11,12

Unit Nos.- C 002, C 302, C 402, C 702, C 802, C 1102, C 1202 Saleable Area- 1035 Sq.ft

### **Tower C**

Model 6 2 BHK- Y Floors- 2,5,6,9,10,13,14

Unit Nos.- C 202, C 502, C 602, C 902, C 1002, C 1302, C 1402 Saleable Area- 1038 Sq.ft

YELAHANKA, BENGALURU

### **Tower C**

Model 7 2.5 BHK- X Floors- G,3,4,7,8,11,12

Unit Nos.- C 003, C 303, C 403, C 703, C 803, C 1103, C 1203 Saleable Area- 1392 Sq.ft

YELAHANKA, BENGALURU

### **Tower C**

Model 8 2.5 BHK- Y Floors- 1,2,5,6,9,10,13,14

Unit Nos.- C 103, C 203, C 503, C 603, C 903, C 1003, C 1303, C 1403 Saleable Area- 1390 Sq.ft

YELAHANKA, BENGALURU

### **Tower C**

Model 9 1.5 BHK- X Floors- Ground

Unit Nos.- C 004 Saleable Area- 1026 Sq.ft

YELAHANKA, BENGALURU

### **Tower C**

Model 10 1.5 BHK- Y Floors- 1

Unit Nos.- C 104 Saleable Area- 1025 Sq.ft

YELAHANKA, BENGALURU

### **Tower C**

Model 11 2.5 BHK - Y Floors- 2,5,6,9,10,13,14

Unit Nos.- C 204, C 504, C 604, C 904, C 1004, C 1304, C 1404 Saleable Area- 1390 Sq.ft

### **Tower C**

Model 12 2.5 BHK- X Floors- 3,4,7,8,11,12

Unit Nos.- C 304, C 404, C 804, C 1104,C 1204 Saleable Area- 1392 Sq.ft