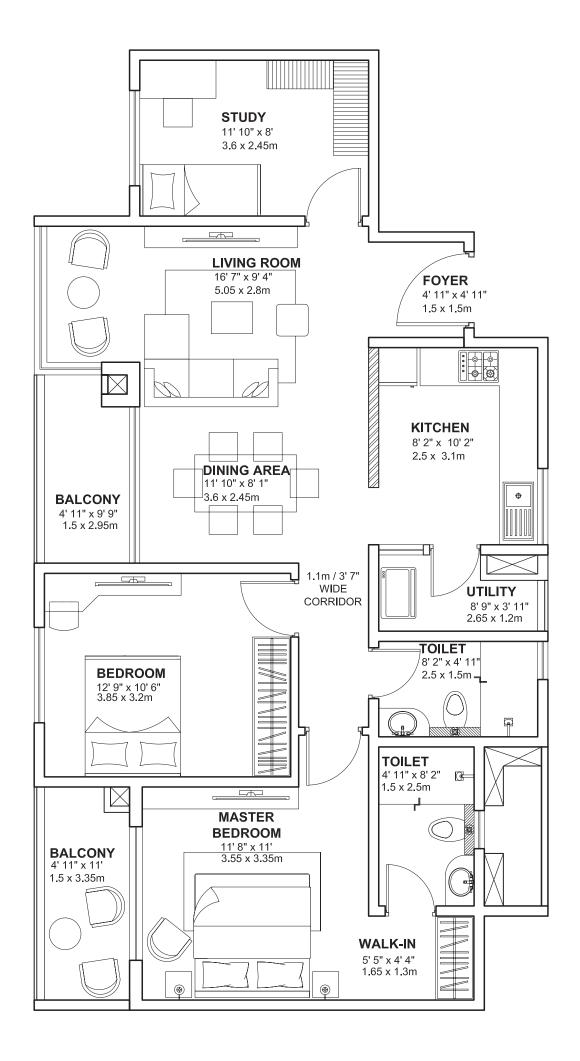

### **Tower C**

Model 7 2.5 BHK- X Floors- G,3,4,7,8,11,12

Unit Nos.- C 003, C 303, C 403, C 703, C 803, C 1103, C 1203 Saleable Area- 1392 Sq.ft

YELAHANKA, BENGALURU

### **Tower C**

Model 8 2.5 BHK- Y Floors- 1,2,5,6,9,10,13,14

Unit Nos.- C 103, C 203, C 503, C 603, C 903, C 1003, C 1303, C 1403 Saleable Area- 1390 Sq.ft

YELAHANKA, BENGALURU

### **Tower C**

Model 11 2.5 BHK - Y Floors- 2,5,6,9,10,13,14

Unit Nos.- C 204, C 504, C 604, C 904, C 1004, C 1304, C 1404 Saleable Area- 1390 Sq.ft

### **Tower C**

Model 12 2.5 BHK- X Floors- 3,4,7,8,11,12

Unit Nos.- C 304, C 404, C 804, C 1104,C 1204 Saleable Area- 1392 Sq.ft