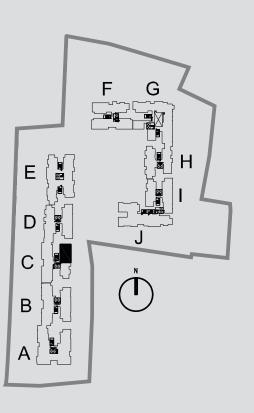

### GODREJ **AVENUES** YELAHANKA, BENGALURU

## Core - C









## **Tower C**

Model 2 2 BHK- Z Floors- 1

Unit Nos.- C 101 Saleable Area- 1089 Sq.ft









### **Tower C**

Model 2A 2 BHK- Z Floors- 1

Unit Nos.- C 102 Saleable Area- 1089 Sq.ft









### **Tower C**

Model 3 2 BHK- Y Floors- 2,5,6,9,10,13,14

Unit Nos.- C 201, C 501, C 601, C 901, C 1001, C 1301, C 1401 Saleable Area- 1038 Sq.ft









### **Tower C**

Model 4 2 BHK- Y Floors- 3,4,7,8,11,12

Unit Nos.- C 301, C 401, C 701, C 801, C 1101, C 1201 Saleable Area- 1035 Sq.ft









### **Tower C**

Model 5 2 BHK- X Floors- G,3,4,7,8,11,12

Unit Nos.- C 002, C 302, C 402, C 702, C 802, C 1102, C 1202 Saleable Area- 1035 Sq.ft









### **Tower C**

Model 6 2 BHK- Y Floors- 2,5,6,9,10,13,14

Unit Nos.- C 202, C 502, C 602, C 902, C 1002, C 1302, C 1402 Saleable Area- 1038 Sq.ft







YELAHANKA, BENGALURU

### **Tower C**

Model 7 2.5 BHK- X Floors- G,3,4,7,8,11,12