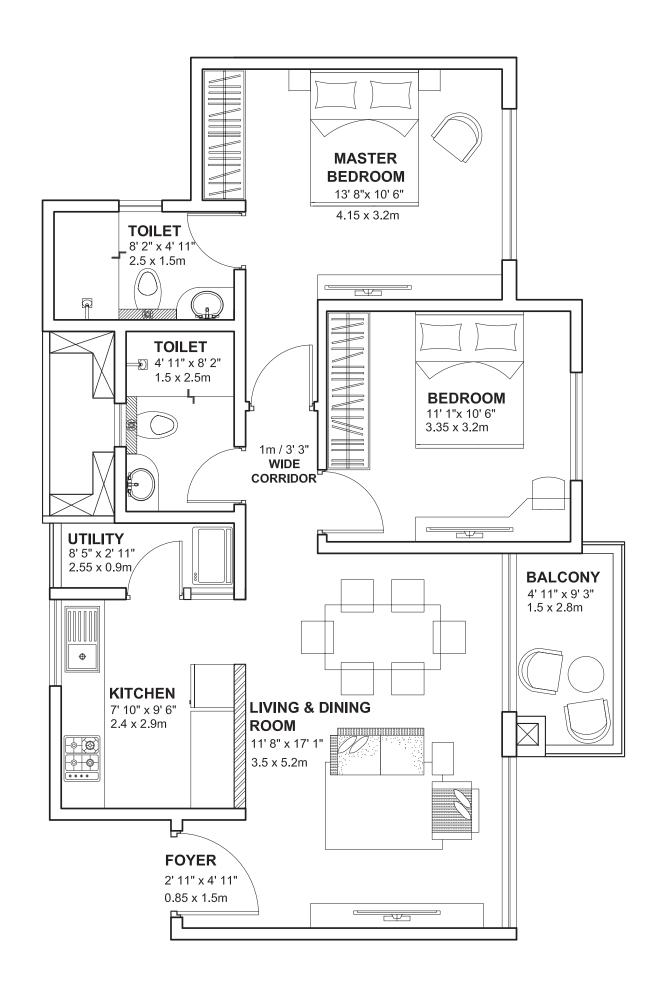

### **Tower C**

Model 3 2 BHK- Y Floors- 2,5,6,9,10,13,14

Unit Nos.- C 201, C 501, C 601, C 901, C 1001, C 1301, C 1401 Saleable Area- 1038 Sq.ft

### **Tower C**

Model 6 2 BHK- Y Floors- 2,5,6,9,10,13,14

Unit Nos.- C 202, C 502, C 602, C 902, C 1002, C 1302, C 1402 Saleable Area- 1038 Sq.ft

YELAHANKA, BENGALURU