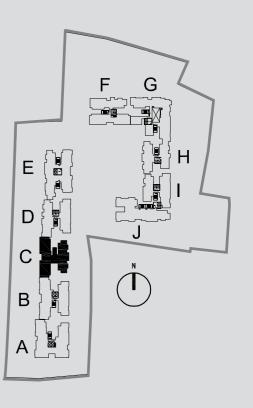

### GODREJ **AVENUES** YELAHANKA, BENGALURU

## Core - C









## **Tower C**

Model 2 2 BHK- Z Floors- 1

Unit Nos.- C 101 Saleable Area- 1089 Sq.ft









### **Tower C**

Model 2A 2 BHK- Z Floors- 1

Unit Nos.- C 102 Saleable Area- 1089 Sq.ft









### **Tower C**

Model 3 2 BHK- Y Floors- 2,5,6,9,10,13,14

Unit Nos.- C 201, C 501, C 601, C 901, C 1001, C 1301, C 1401 Saleable Area- 1038 Sq.ft









### **Tower C**

Model 4 2 BHK- Y Floors- 3,4,7,8,11,12

Unit Nos.- C 301, C 401, C 701, C 801, C 1101, C 1201 Saleable Area- 1035 Sq.ft









### **Tower C**

Model 5 2 BHK- X Floors- G,3,4,7,8,11,12

Unit Nos.- C 002, C 302, C 402, C 702, C 802, C 1102, C 1202 Saleable Area- 1035 Sq.ft









### **Tower C**

Model 6 2 BHK- Y Floors- 2,5,6,9,10,13,14

Unit Nos.- C 202, C 502, C 602, C 902, C 1002, C 1302, C 1402 Saleable Area- 103