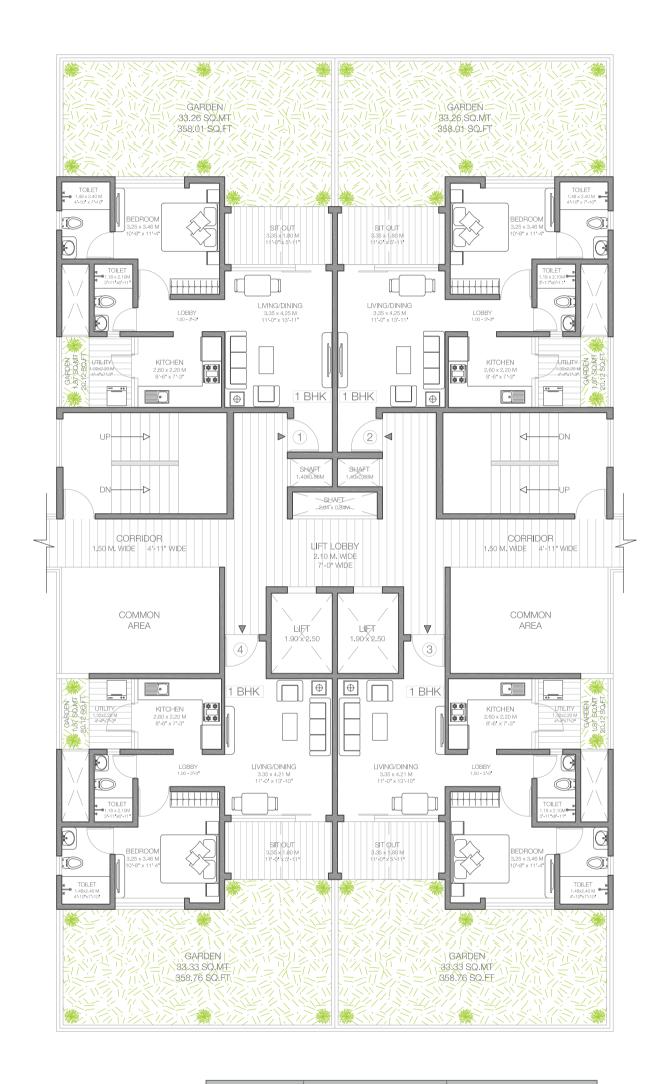

| 926                | 86                 |



Note: Above mentioned areas doesn't include garden carpet areas.







| Flat no. | Carpet area Sq.ft. | Carpet area Sq.mt. |
|----------|--------------------|--------------------|
| 1        | 866                | 80                 |
| 2        | 837                | 78                 |
| 3        | 806                | 75                 |
| 4        | 822                | 76                 |









| Flat no. | Carpet area Sq.ft. | Carpet area Sq.mt. |
|----------|--------------------|--------------------|
| 1        | 866                | 80                 |
| 2        | 837                | 78                 |
| 3        | 806                | 75                 |
| 4        | 822                | 76                 |









| Flat no. | Carpet area Sq.ft. | Carpet area Sq.mt. |
|----------|--------------------|--------------------|
| 1        | 554                | 52                 |
| 2        | 554                | 52                 |
| 3        | 552                | 51                 |
| 4        | 552                | 51                 |



Note: Above mentioned areas doesn't include garden carpet areas.







| Flat no. | Carpet area Sq.ft. | Carpet area Sq.mt. |
|----------|--------------------|--------------------|
| 1        | 507                | 47                 |
| 2        | 507                | 47                 |
| 3        | 504                | 47                 |
| 4        | 504                | 47                 |









| Flat no. | Carpet area Sq.ft. | Carpet area Sq.mt.