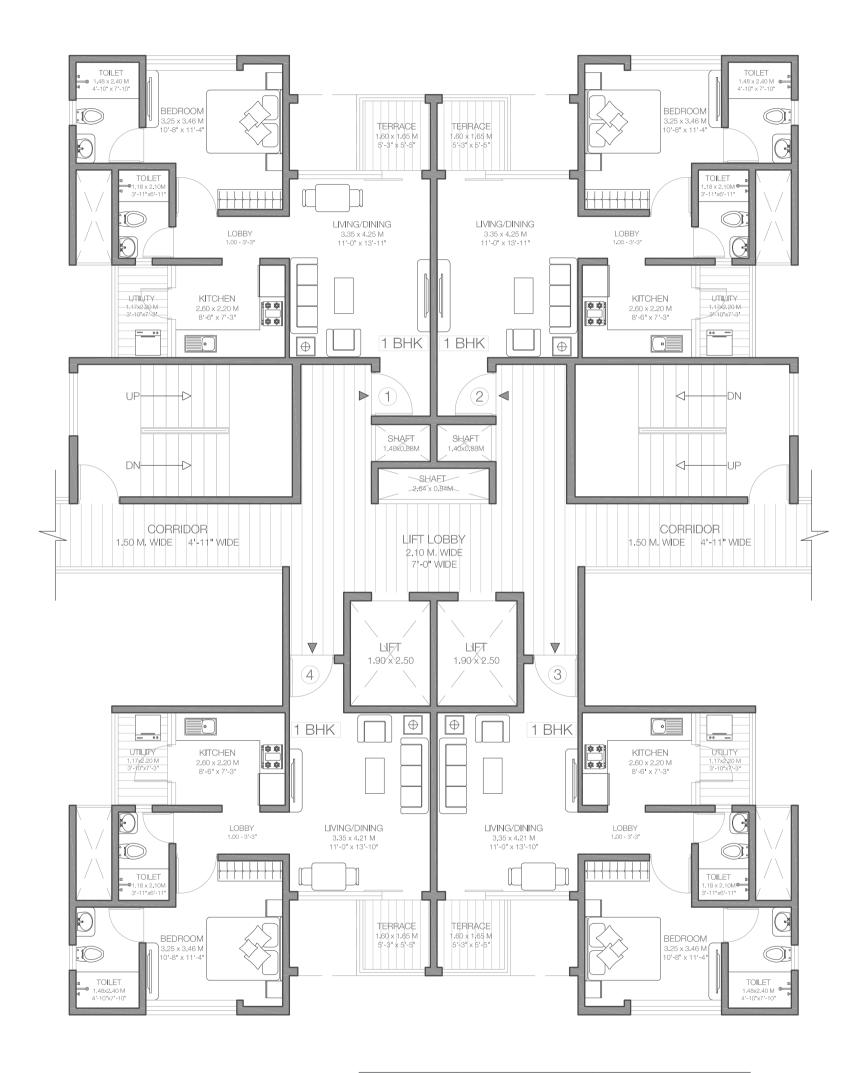

| Flat no. | Carpet area Sq.ft. | Carpet area Sq.mt. |
|----------|--------------------|--------------------|
| 1        | 939                | 87                 |
| 2        | 969                | 90                 |
| 3        | 926                | 86                 |
| 4        | 907                | 84                 |

Note: Above mentioned areas doesn't include garden carpet areas.

| Flat no. | Carpet area Sq.ft. | Carpet area Sq.mt. |
|----------|--------------------|--------------------|
| 1        | 837                | 78                 |
| 2        | 866                | 80                 |
| 3        | 822                | 76                 |
| 4        | 806                | 75                 |

| Flat no. | Carpet area Sq.ft. | Carpet area Sq.mt. |
|----------|--------------------|--------------------|
| 1        | 837                | 78                 |
| 2        | 866                | 80                 |
| 3        | 822                | 76                 |
| 4        | 806                | 75                 |