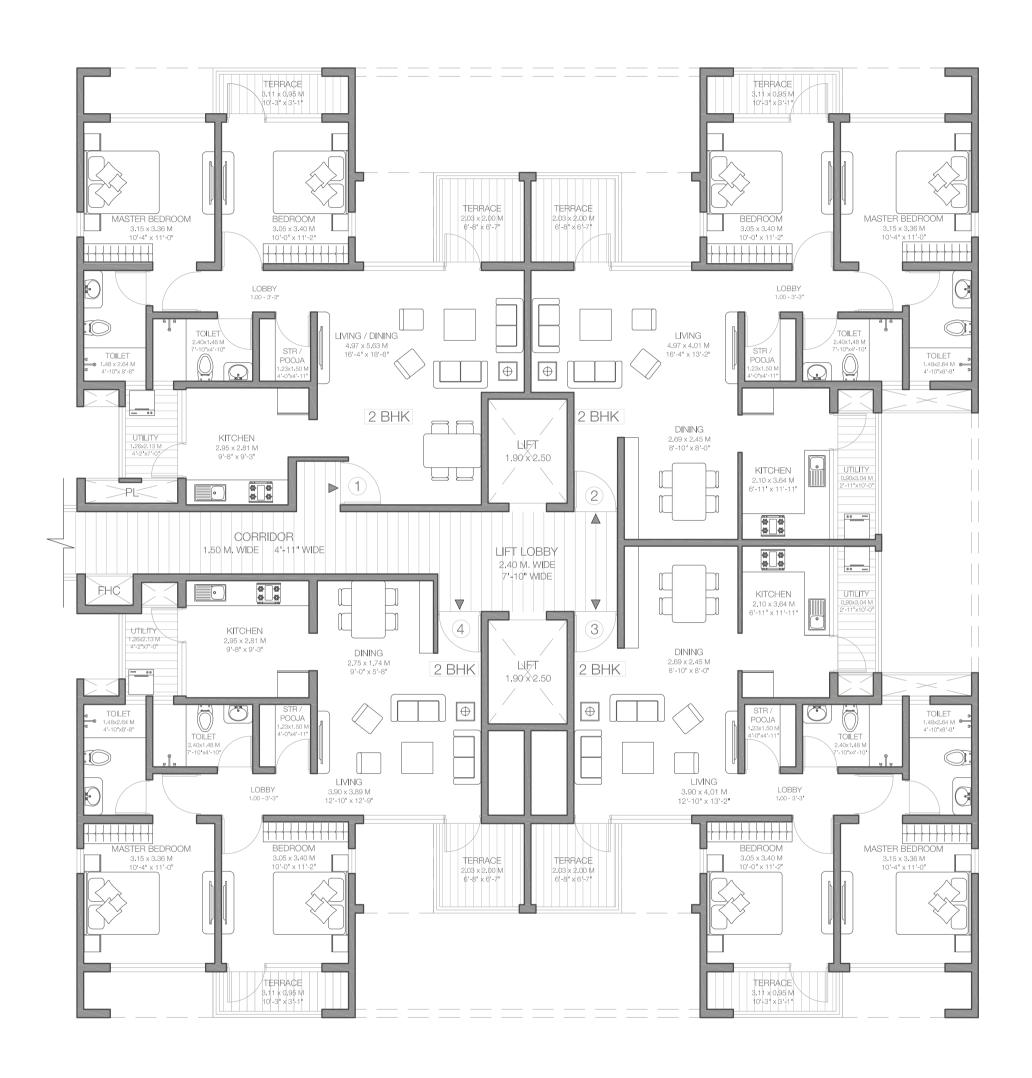

| 504                | 47                 |









| Flat no. | Carpet area Sq.ft. | Carpet area Sq.mt. |
|----------|--------------------|--------------------|
| 1        | 507                | 47                 |
| 2        | 507                | 47                 |
| 3        | 504                | 47                 |
| 4        | 504                | 47                 |









| Flat no. | Carpet area Sq.ft. | Carpet area Sq.mt. |
|----------|--------------------|--------------------|
| 1        | 939                | 87                 |
| 2        | 969                | 90                 |
| 3        | 926                | 86                 |
| 4        | 907                | 84                 |



Note: Above mentioned areas doesn't include garden carpet areas.







| Flat no. | Carpet area Sq.ft. | Carpet area Sq.mt. |
|----------|--------------------|--------------------|
| 1        | 837                | 78                 |
| 2        | 866                | 80                 |
| 3        | 822                | 76                 |
| 4        | 806                | 75                 |









| Flat no. | Carpet area Sq.ft. | Carpet area Sq.mt. |
|----------|--------------------|--------------------|
| 1        | 837                | 78                 |
| 2        | 866                | 80                 |
| 3        | 822                | 76                 |
| 4        | 806                | 75                 |