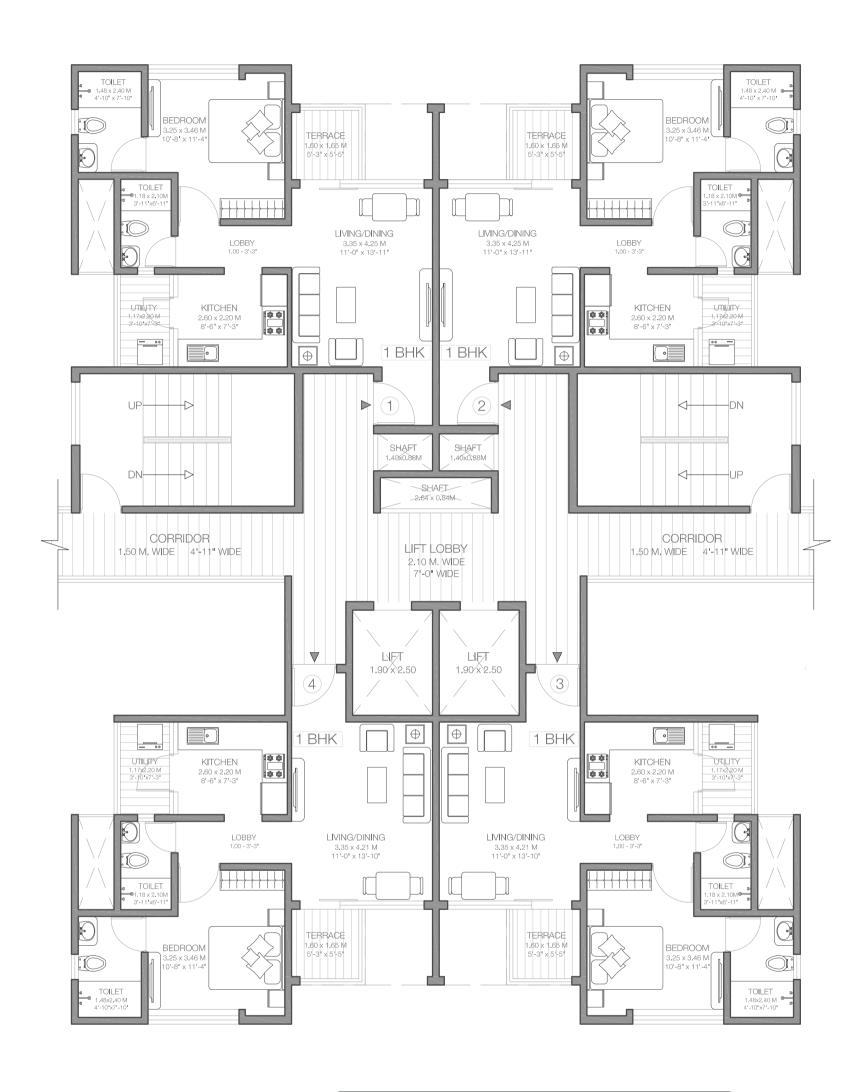

| Flat no. | Carpet area Sq.ft. | Carpet area Sq.mt. |
|----------|--------------------|--------------------|
| 1        | 554                | 52                 |
| 2        | 554                | 52                 |
| 3        | 552                | 51                 |
| 4        | 552                | 51                 |

Note: Above mentioned areas doesn't include garden carpet areas.

| Flat no. | Carpet area Sq.ft. | Carpet area Sq.mt. |
|----------|--------------------|--------------------|
| 1        | 507                | 47                 |
| 2        | 507                | 47                 |
| 3        | 504                | 47                 |
| 4        | 504                | 47                 |

| Flat no. | Carpet area Sq.ft. | Carpet area Sq.mt. |
|----------|--------------------|--------------------|
| 1        | 507                | 47                 |
| 2        | 507                | 47                 |
| 3        | 504                | 47                 |
| 4        | 504                | 47                 |