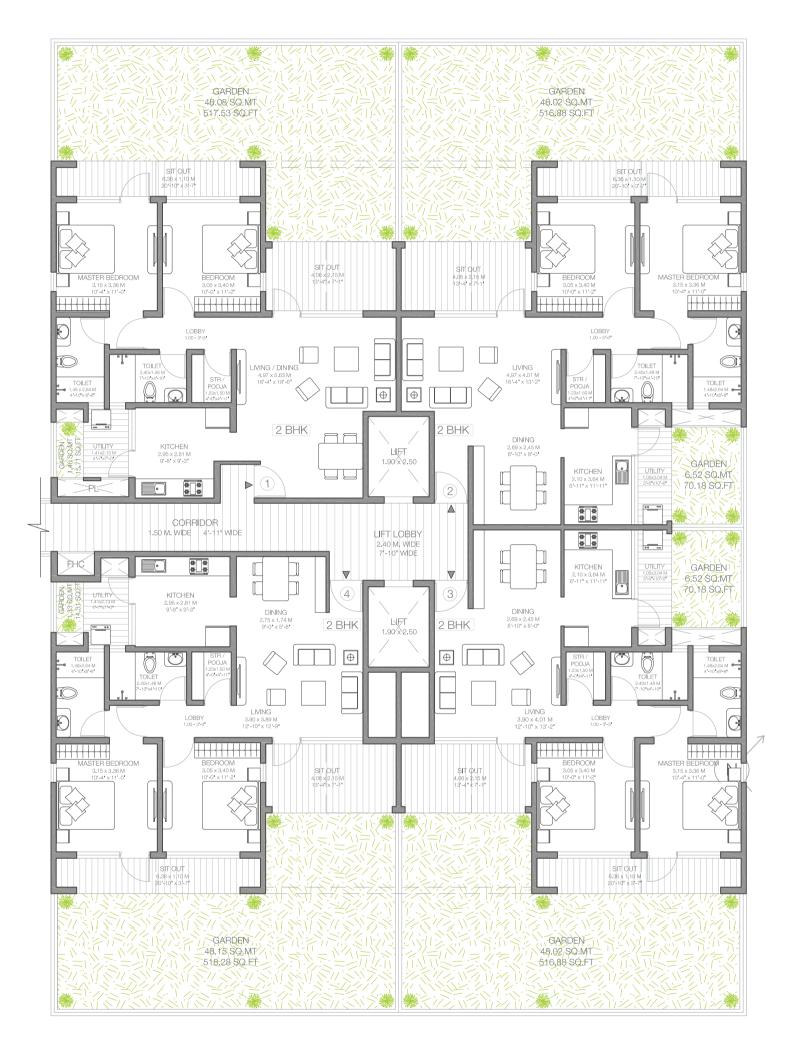

| Flat no. | Carpet area Sq.ft. | Carpet area Sq.mt. |
|----------|--------------------|--------------------|
| 1        | 969                | 90                 |
| 2        | 939                | 87                 |
| 3        | 907                | 84                 |
| 4        | 926                | 86                 |

Note: Above mentioned areas doesn't include garden carpet areas.

| Flat no. | Carpet area Sq.ft. | Carpet area Sq.mt. |
|----------|--------------------|--------------------|
| 1        | 866                | 80                 |
| 2        | 837                | 78                 |
| 3        | 806                | 75                 |
| 4        | 822                | 76                 |

| Flat no. | Carpet area Sq.ft. | Carpet area Sq.mt. |
|----------|--------------------|--------------------|
| 1        | 866                | 80                 |
| 2        | 837                | 78                 |
| 3        | 806                | 75                 |
| 4        | 822                | 76                 |

| Flat no. | Carpet area Sq.ft. | Carpet area Sq.mt. |
|----------|--------------------|--------------------|
| 1        | 554                | 52                 |
| 2        | 554                | 52                 |
| 3        | 552                | 51                 |
| 4        | 552                | 51                 |

Note: Above mentioned areas doesn't include garden carpet areas.

| Flat no. | Carpet area Sq.ft. | Carpet area Sq.mt. |
|----------|--------------------|--------------------|
| 1        | 507                | 47                 |
| 2        | 507                | 47                 |
| 3        | 504                | 47                 |
| 4        | 504                | 47                 |

| Flat no. | Carpet area Sq.ft. | Carpet area Sq.mt. |
|----------|--------------------|--------------------|
| 1        | 507                | 47                 |
| 2        | 507                | 47                 |
| 3        | 504                | 47                 |
| 4        | 504                | 47                 |

| Flat no. | Carpet area Sq.ft. | Carpet area Sq.mt. |
|----------|--------------------|--------------------|
| 1        | 939                | 87                 |
| 2        | 969                | 90                 |
| 3        | 926                | 86                 |
| 4        | 907                | 84                 |

Note: Above mentioned areas doesn't include garden carpet areas.

| Flat no. | Carpet area Sq.ft. | Carpet area Sq.mt. |
|----------|--------------------|--------------------|
| 1        | 837                | 78                 |
| 2        | 866                | 80                 |
| 3        | 822                | 76                 |
| 4        | 806                | 75                 |

| Flat no. | Carpet area Sq.ft. | Carpet area Sq.mt. |
|----------|--------------------|--------------------|
| 1        | 837                | 78                 |
| 2        | 866                | 80                 |
| 3        | 822                | 76                 |
| 4        | 806                | 75                 |