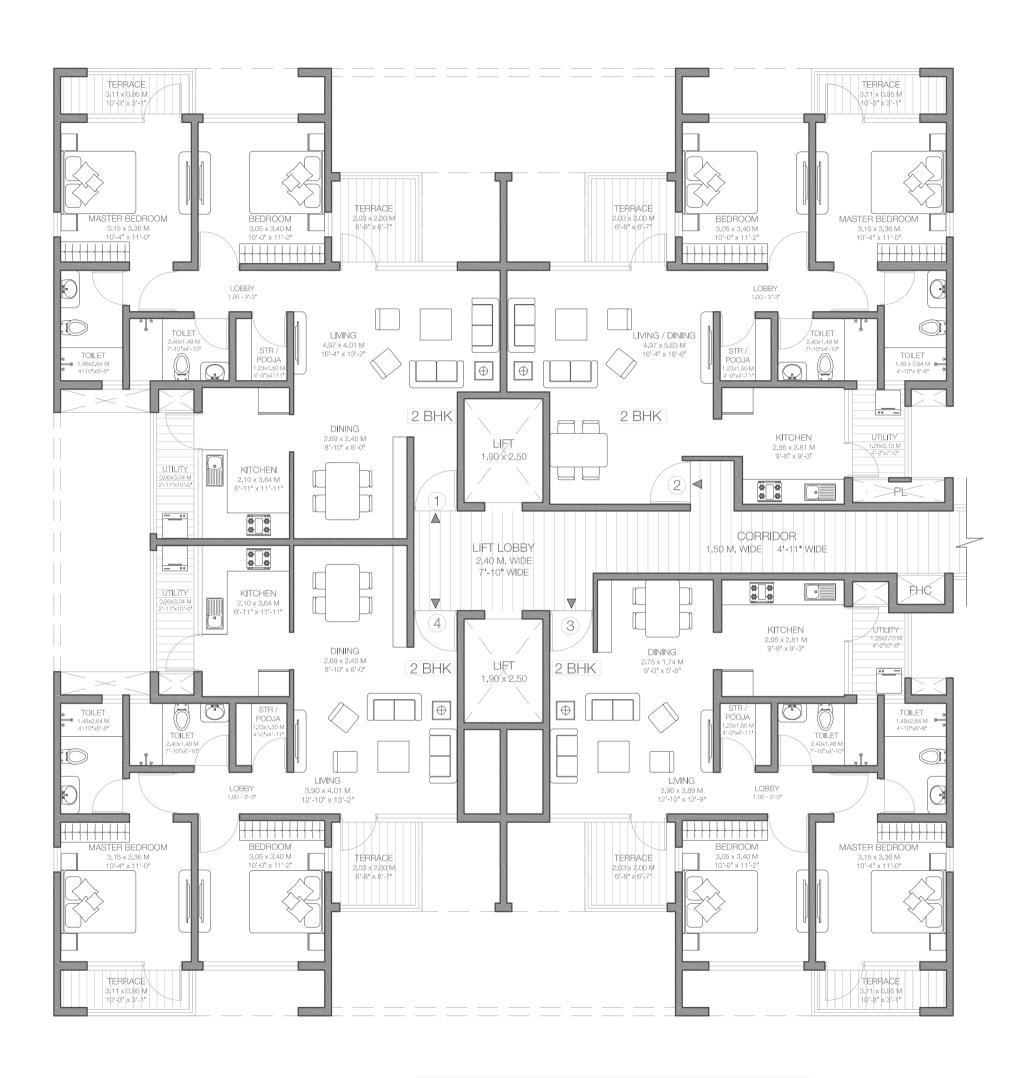

| Flat no. | Carpet area Sq.ft. | Carpet area Sq.mt. |
|----------|--------------------|--------------------|
| 1        | 969                | 90                 |
| 2        | 939                | 87                 |
| 3        | 907                | 84                 |
| 4        | 926                | 86                 |

Note: Above mentioned areas doesn't include garden carpet areas.

| Flat no. | Carpet area Sq.ft. | Carpet area Sq.mt. |
|----------|--------------------|--------------------|
| 1        | 866                | 80                 |
| 2        | 837                | 78                 |
| 3        | 806                | 75                 |
| 4        | 822                | 76                 |

| Flat no. | Carpet area Sq.ft. | Carpet area Sq.mt. |
|----------|--------------------|--------------------|
| 1        | 866                | 80                 |
| 2        | 837                | 78                 |
| 3        | 806                | 75                 |
| 4        | 822                | 76                 |

| Flat no. | Carpet area Sq.ft. | Carpet area Sq.mt. |
|----------|--------------------|--------------------|
| 1        | 554                | 52                 |
| 2        | 554                | 52                 |
| 3        | 552                | 51                 |
| 4        | 552                | 51                 |

Note: Above mentioned areas doesn't include garden carpet areas.

| Flat no. | Carpet area Sq.ft. | Carpet area Sq.mt. |
|----------|--------------------|--------------------|
| 1        | 507                | 47                 |
| 2        | 507                | 47                 |
| 3        | 504                | 47                 |
| 4        | 504                | 47                 |

| Flat no. | Carpet area Sq.ft. | Carpet area Sq.mt. |
|----------|--------------------|--------------------|
| 1        | 507                | 47                 |
| 2        | 507                | 47                 |
| 3        | 504                | 47                 |
| 4        | 504                | 47                 |

| Flat no. | Carpet area Sq.ft. | Carpet area Sq.mt. |
|----------|--------------------|--------------------|
| 1        | 939                | 87                 |
| 2        | 969                | 90                 |
| 3        | 926                | 86                 |
| 4        | 907                | 84                 |

Note: Above mentioned areas doesn't include garden carpet areas.

| Flat no. | Carpet area Sq.ft. | Carpet area Sq.mt. |
|----------|--------------------|--------------------|
| 1        | 837                | 78                 |
| 2        | 866                | 80                 |
| 3        | 822                | 76                 |
| 4        | 806                | 75                 |

| Flat no. | Carpet area Sq.ft. | Carpet area Sq.mt. |
|----------|--------------------|--------------------|
| 1        | 837                | 78                 |
| 2        | 866                | 80                 |
| 3        | 822                | 76                 |
| 4        | 806                | 75                 |