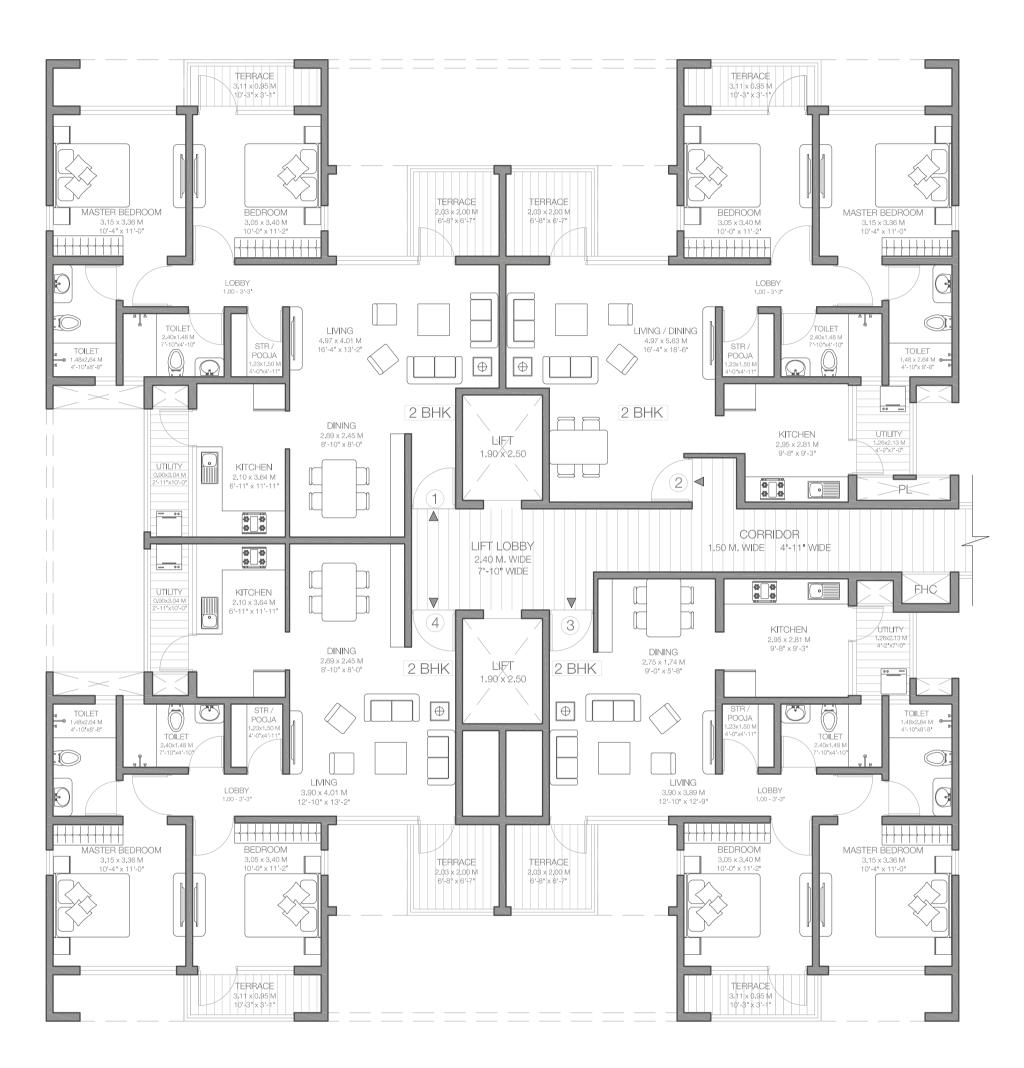

| Flat no. | Carpet area Sq.ft. | Carpet area Sq.mt. |
|----------|--------------------|--------------------|
| 1        | 969                | 90                 |
| 2        | 939                | 87                 |
| 3        | 907                | 84                 |
| 4        | 926                | 86                 |

Note: Above mentioned areas doesn't include garden carpet areas.

| Flat no. | Carpet area Sq.ft. | Carpet area Sq.mt. |
|----------|--------------------|--------------------|
| 1        | 866                | 80                 |
| 2        | 837                | 78                 |
| 3        | 806                | 75                 |
| 4        | 822                | 76                 |

| Flat no. | Carpet area Sq.ft. | Carpet area Sq.mt. |
|----------|--------------------|--------------------|
| 1        | 866                | 80                 |
| 2        | 837                | 78                 |
| 3        | 806                | 75                 |
| 4        | 822                | 76                 |

| Flat no. | Carpet area Sq.ft. | Carpet area Sq.mt. |
|----------|--------------------|--------------------|
| 1        | 554                | 52                 |
| 2        | 554                | 52                 |
| 3        | 552                | 51                 |
| 4        | 552                | 51                 |

Note: Above mentioned areas doesn't include garden carpet areas.

| Flat no. | Carpet area Sq.ft. | Carpet area Sq.mt. |
|----------|--------------------|--------------------|
| 1        | 507                | 47                 |
| 2        | 507                | 47                 |
| 3        | 504                | 47                 |
| 4        | 504                | 47                 |

| Flat no. | Carpet area Sq.ft. | Carpet area Sq.mt. |
|----------|--------------------|--------------------|
| 1        | 507                | 47                 |
| 2        | 507                | 47                 |
| 3        | 504                | 47                 |
| 4        | 504                | 47                 |

| Flat no. | Carpet area Sq.ft. | Carpet area Sq.mt. |
|----------|--------------------|--------------------|
| 1        | 939                | 87                 |
| 2        | 969                | 90                 |
| 3        | 926                | 86                 |
| 4        | 907                | 84                 |

Note: Above mentioned areas doesn't include garden carpet areas.

| Flat no. | Carpet area Sq.ft. | Carpet area Sq.mt. |
|----------|--------------------|--------------------|
| 1        | 837                | 78                 |
| 2        | 866                | 80                 |
| 3        | 822                | 76                 |
| 4        | 806                | 75                 |

| Flat no. | Carpet area Sq.ft. | Carpet area Sq.mt. |
|----------|--------------------|--------------------|
| 1        | 837                | 78                 |
| 2        | 866                | 80                 |
| 3        | 822                | 76                 |
| 4        | 806                | 75                 |