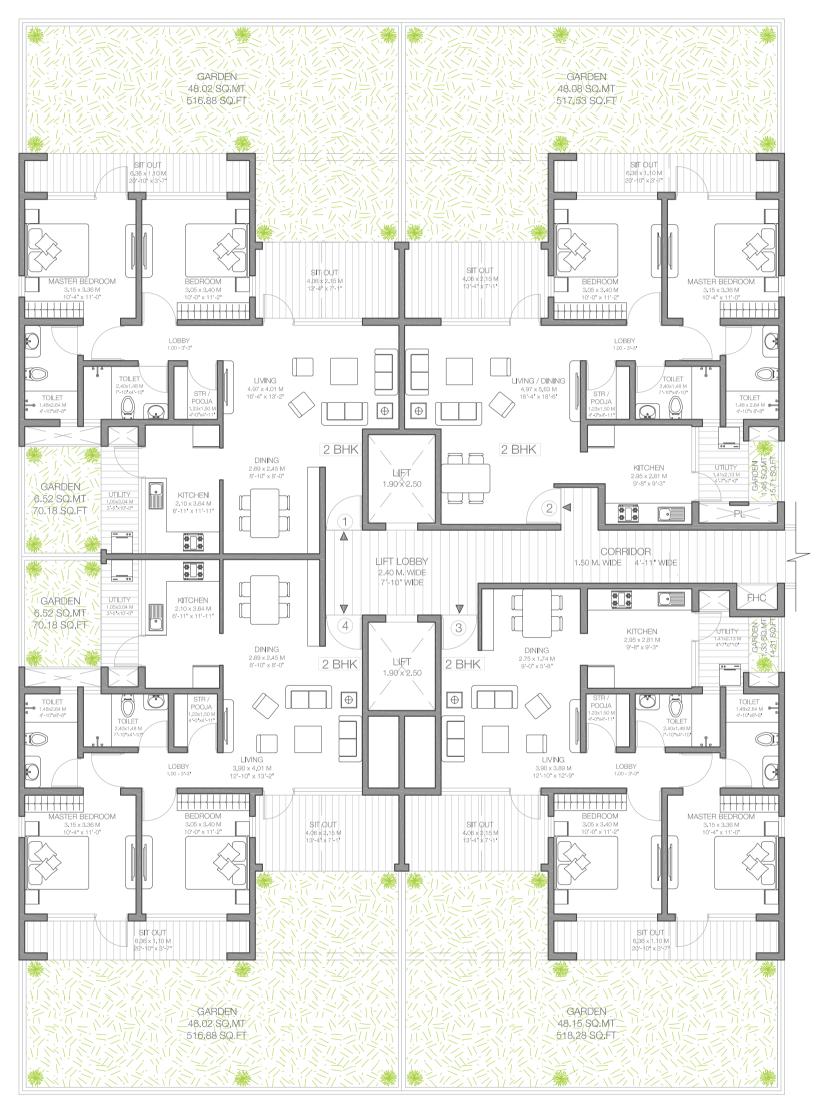

| Flat no. | Carpet area Sq.ft. | Carpet area Sq.mt. |
|----------|--------------------|--------------------|
| 1        | 969                | 90                 |
| 2        | 939                | 87                 |
| 3        | 907                | 84                 |
| 4        | 926                | 86                 |

Note: Above mentioned areas doesn't include garden carpet areas.

| Flat no. | Carpet area Sq.ft. | Carpet area Sq.mt. |
|----------|--------------------|--------------------|
| 1        | 866                | 80                 |
| 2        | 837                | 78                 |
| 3        | 806                | 75                 |
| 4        | 822                | 76                 |

| Flat no. | Carpet area Sq.ft. | Carpet area Sq.mt. |
|----------|--------------------|--------------------|
| 1        | 866                | 80                 |
| 2        | 837                | 78                 |
| 3        | 806                | 75                 |
| 4        | 822                | 76                 |

| Flat no. | Carpet area Sq.ft. | Carpet area Sq.mt. |
|----------|--------------------|--------------------|
| 1        | 554                | 52                 |
| 2        | 554                | 52                 |
| 3        | 552                | 51                 |
| 4        | 552                | 51                 |

Note: Above mentioned areas doesn't include garden carpet areas.

| Flat no. | Carpet area Sq.ft. | Carpet area Sq.mt. |
|----------|--------------------|--------------------|
| 1        | 507                | 47                 |
| 2        | 507                | 47                 |
| 3        | 504                | 47                 |
| 4        | 504                | 47                 |

| Flat no. | Carpet area Sq.ft. | Carpet area Sq.mt. |
|----------|--------------------|--------------------|
| 1        | 507                | 47                 |
| 2        | 507                | 47                 |
| 3        | 504                | 47                 |
| 4        | 504                | 47                 |

| Flat no. | Carpet area Sq.ft. | Carpet area Sq.mt. |
|----------|--------------------|--------------------|
| 1        | 939                | 87                 |
| 2        | 969                | 90                 |
| 3        | 926                | 86                 |
| 4        | 907                | 84                 |

Note: Above mentioned areas doesn't include garden carpet areas.

| Flat no. | Carpet area Sq.ft. | Carpet area Sq.mt. |
|----------|--------------------|--------------------|
| 1        | 837                | 78                 |
| 2        | 866                | 80                 |
| 3        | 822                | 76                 |
| 4        | 806                | 75                 |

| Flat no. | Carpet area Sq.ft. | Carpet area Sq.mt. |
|----------|--------------------|--------------------|
| 1        | 837                | 78                 |
| 2        | 866                | 80                 |
| 3        | 822                | 76                 |
| 4        | 806                | 75                 |