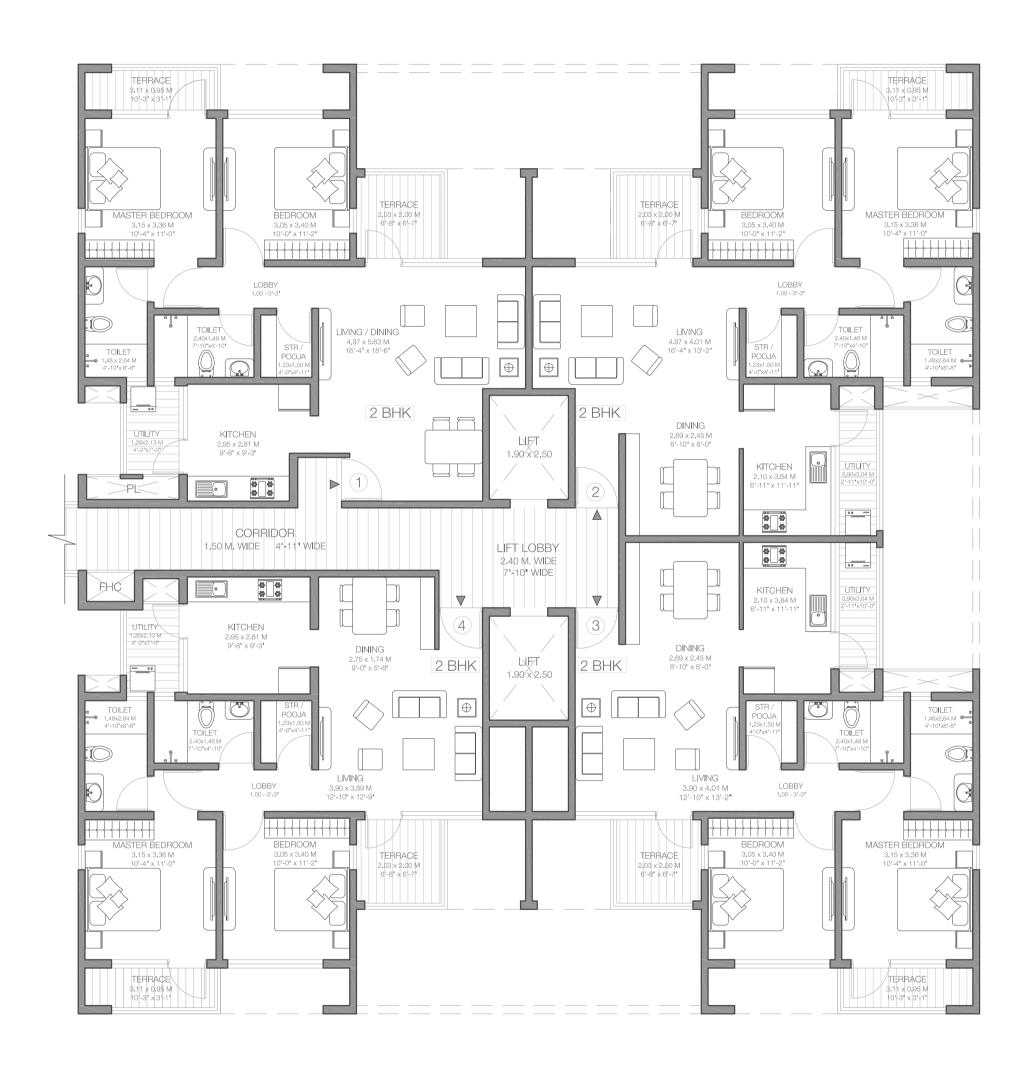

| Flat no. | Carpet area Sq.ft. | Carpet area Sq.mt. |
|----------|--------------------|--------------------|
| 1        | 969                | 90                 |
| 2        | 939                | 87                 |
| 3        | 907                | 84                 |
| 4        | 926                | 86                 |

Note: Above mentioned areas doesn't include garden carpet areas.

| Flat no. | Carpet area Sq.ft. | Carpet area Sq.mt. |
|----------|--------------------|--------------------|
| 1        | 866                | 80                 |
| 2        | 837                | 78                 |
| 3        | 806                | 75                 |
| 4        | 822                | 76                 |

| Flat no. | Carpet area Sq.ft. | Carpet area Sq.mt. |
|----------|--------------------|--------------------|
| 1        | 866                | 80                 |
| 2        | 837                | 78                 |
| 3        | 806                | 75                 |
| 4        | 822                | 76                 |

| Flat no. | Carpet area Sq.ft. | Carpet area Sq.mt. |
|----------|--------------------|--------------------|
| 1        | 554                | 52                 |
| 2        | 554                | 52                 |
| 3        | 552                | 51                 |
| 4        | 552                | 51                 |

Note: Above mentioned areas doesn't include garden carpet areas.

| Flat no. | Carpet area Sq.ft. | Carpet area Sq.mt. |
|----------|--------------------|--------------------|
| 1        | 507                | 47                 |
| 2        | 507                | 47                 |
| 3        | 504                | 47                 |
| 4        | 504                | 47                 |

| Flat no. | Carpet area Sq.ft. | Carpet area Sq.mt. |
|----------|--------------------|--------------------|
| 1        | 507                | 47                 |
| 2        | 507                | 47                 |
| 3        | 504                | 47                 |
| 4        | 504                | 47                 |

| Flat no. | Carpet area Sq.ft. | Carpet area Sq.mt. |
|----------|--------------------|--------------------|
| 1        | 939                | 87                 |
| 2        | 969                | 90                 |
| 3        | 926                | 86                 |
| 4        | 907                | 84                 |

Note: Above mentioned areas doesn't include garden carpet areas.

| Flat no. | Carpet area Sq.ft. | Carpet area Sq.mt. |
|----------|--------------------|--------------------|
| 1        | 837                | 78                 |
| 2        | 866                | 80                 |
| 3        | 822                | 76                 |
| 4        | 806                | 75                 |

| Flat no. | Carpet area Sq.ft. | Carpet area Sq.mt. |
|----------|--------------------|--------------------|
| 1        | 837                | 78                 |
| 2        | 866                | 80                 |
| 3        | 822                | 76                 |
| 4        | 806                | 75                 |