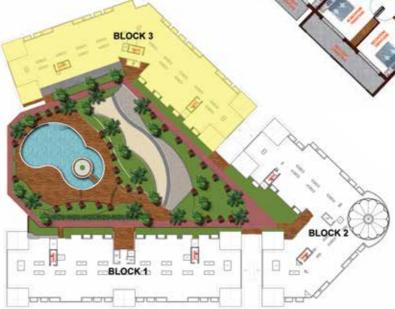

## LIVE LIFE RESORT STYLE

Breaking from the norms of standard architecture, Resortz brings back the neoclassical era in its purest form, a style principally derived from the architecture of classical antiquity and the vitruvian principles. In it's form the architecture emphasizes on the wall by following a two tone color concept and maintains a separate identities to each of its parts. **Spread over 4 acres of land Resortz spreads over 3 blocks, the project offers Studios, One Bedrooms, Two Bedrooms, Three Bedrooms and Retail Units, with 34% of the plot area used for beautiful landscaping. A beautiful Dome in the central block reminds you of the Duomo in Florence. Fine detailed Column stands tall throughout the facade of the buildings adding to its grandeur. The 3 blocks come together to form a boundary for a beautiful landscape and swimming pool.** 

### **Swimming Pool**

Stunning water features and breathtaking nature's view.

### **Jogging Track**

Slip on your running shoes and hit the track, built around the swimming pool. Keep running. keep in shape.

### **Barbeque Deck**

What can be more fun than gathering friends and family for a party under the stars and next to the glittering swimming pool.