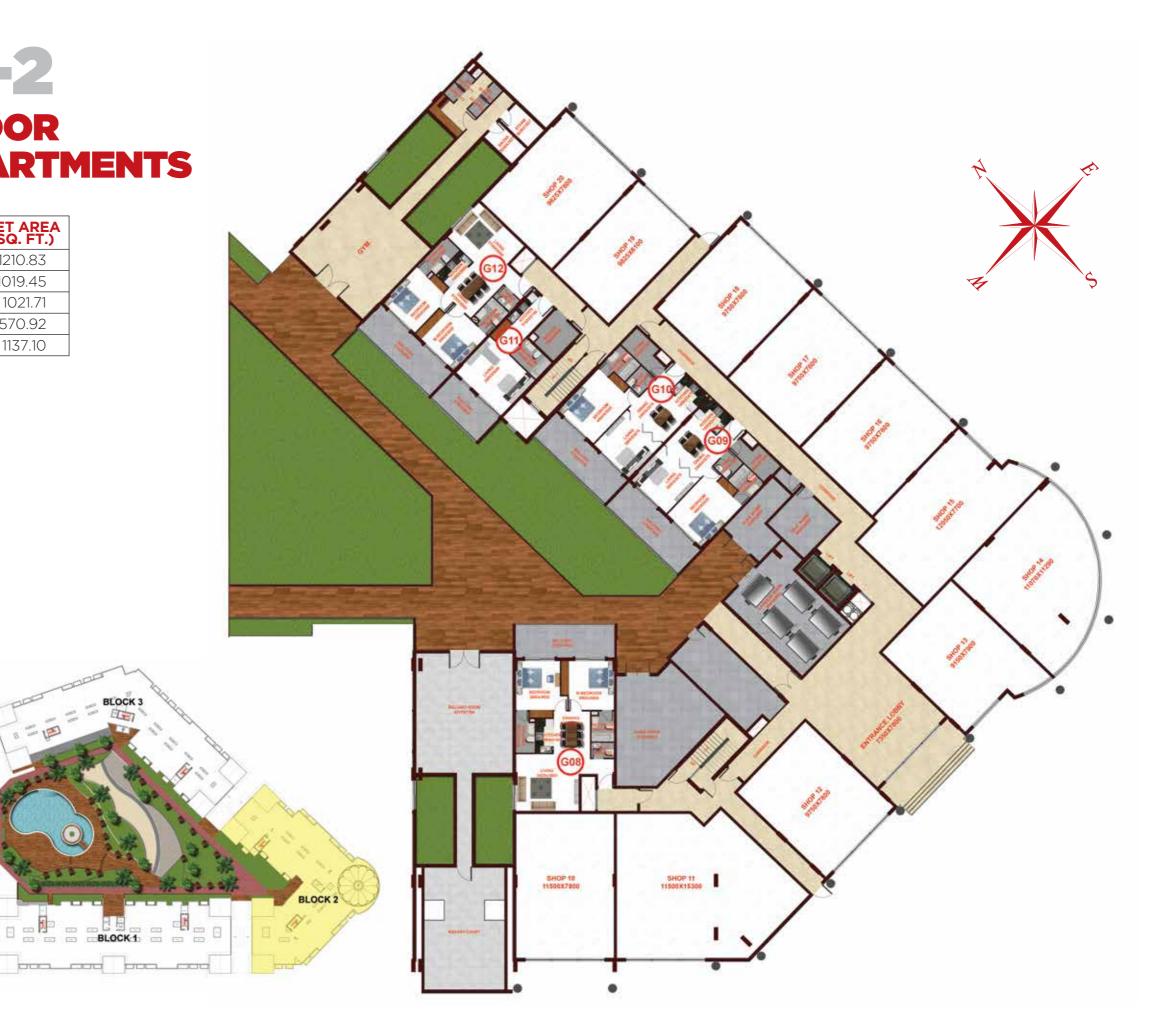

## **BLOCK-2 GROUND FLOOR SHOPS & APARTMENTS**

BLOCK 3 12

\_\_\_\_\_

CICK 1

| APARTMENT<br>NO. | APARTMENT<br>TYPE | NET AREA<br>(SQ. FT.) |
|------------------|-------------------|-----------------------|
| 8                | 2 Bedroom         | 1210.83               |
| 9                | 1 Bedroom         | 1019.45               |
| 10               | 1 Bedroom         | 1021.71               |
| 11               | Studio            | 570.92                |
| 12               | 2 Bedroom         | 1137.10               |

| SHOP<br>NO. | NET AREA<br>(SQ. FT.) |
|-------------|-----------------------|
| 10          | 1012.78               |
| 11          | 1578.20               |
| 12          | 858.96                |
| 13          | 868.76                |
| 14          | 1137.42               |
| 15          | 1082.85               |
| 16          | 858.96                |
| 17          | 858.96                |
| 18          | 859.82                |
| 19          | 681.46                |
| 20          | 867.79                |