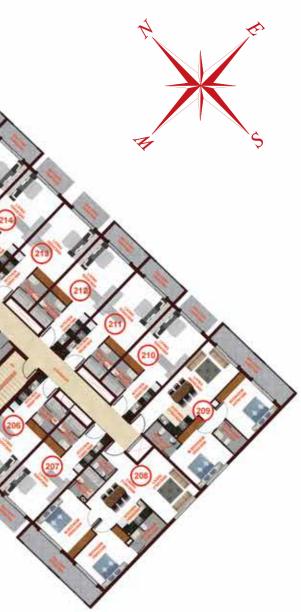

## BLOCK-2 SECOND FLOOR APARTMENTS

| APARTMENT<br>NO. | APARTMENT<br>TYPE | NET AREA<br>(SQ. FT.) |
|------------------|-------------------|-----------------------|
| 1                | Studio            | 439.17                |
| 2                | Studio            | 430.44                |
| 3                | Studio            | 412.36                |
| 4                | 1 Bedroom         | 763.05                |
| 5                | 2 Bedroom         | 1129.46               |
| 6                | 2 Bedroom         | 1157.12               |
| 7                | Studio            | 449.82                |
| 8                | Studio            | 449.82                |
| 9                | 2 Bedroom         | 1197.16               |
| 10               | Studio            | 430.44                |
| 11               | Studio            | 450.14                |
| 12               | Studio            | 450.14                |
| 13               | Studio            | 430.44                |
| 14               | 3 Bedroom         | 1857.31               |
| 15               | 1 Bedroom         | 923.22                |
| 16               | Studio            | 450.68                |
| 17               | Studio            | 450.14                |
| 18               | Studio            | 430.44                |
| 19               | Studio            | 430.44                |
| 20               | Studio            | 450.14                |
| 21               | Studio            | 451.54                |
| 22               | 1 Bedroom         | 807.30                |
| 23               | 2 Bedroom         | 942.70                |
| 24               | 2 Bedroom         | 1054.11               |
| 25               | Studio            | 465.96                |
| 26               | Studio            | 432.60                |
| 27               | Studio            | 450.14                |
| 28               | Studio            | 450.14                |
| 29               | Studio            | 431.09                |
| 30               | Studio            | 420.01                |