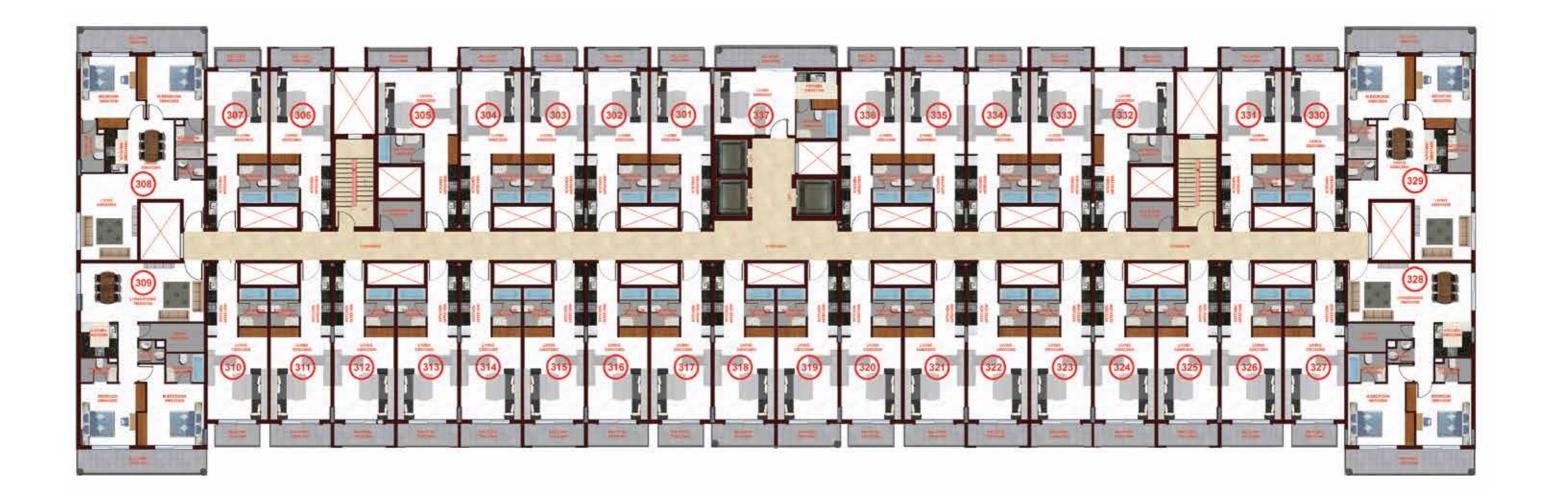

## **BLOCK-1** THIRD FLOOR APARTMENTS

| APARTMENT<br>NO. | APARTMENT<br>TYPE | NET AREA<br>(SQ. FT.) |
|------------------|-------------------|-----------------------|
| 1                | Studio            | 452.51                |
| 2                | Studio            | 469.84                |
| 3                | Studio            | 450.14                |
| 4                | Studio            | 469.84                |
| 5                | Studio            | 506.33                |
| 6                | Studio            | 472.10                |
| 7                | Studio            | 449.82                |
| 8                | 2 Bedroom         | 1113.31               |
| 9                | 2 Bedroom         | 1140.87               |
| 10               | Studio            | 449.82                |
| 11               | Studio            | 469.09                |
| 12               | Studio            | 469.95                |
| 13               | Studio            | 469.95                |
| 14               | Studio            | 469.95                |
| 15               | Studio            | 469.95                |
| 16               | Studio            | 469.09                |
| 17               | Studio            | 450.25                |
| 18               | Studio            | 469.84                |
| 19               | Studio            | 468.98                |
| 20               | Studio            | 450.25                |
| 21               | Studio            | 469.09                |
| 22               | Studio            | 469.95                |
| 23               | Studio            | 469.95                |
| 24               | Studio            | 469.95                |
| 25               | Studio            | 469.95                |
| 26               | Studio            | 469.09                |
| 27               | Studio            | 449.82                |
| 28               | 2 Bedroom         | 1140.87               |
| 29               | 2 Bedroom         | 1113.01               |
| 30               | Studio            | 449.82                |
| 31               | Studio            | 472.32                |
| 32               | Studio            | 506.76                |
| 33               | Studio            | 469.84                |
| 34               | Studio            | 450.14                |
| 35               | Studio            | 469.84                |
| 36               | Studio            | 451.22                |
| 37               | Studio            | 505.36                |