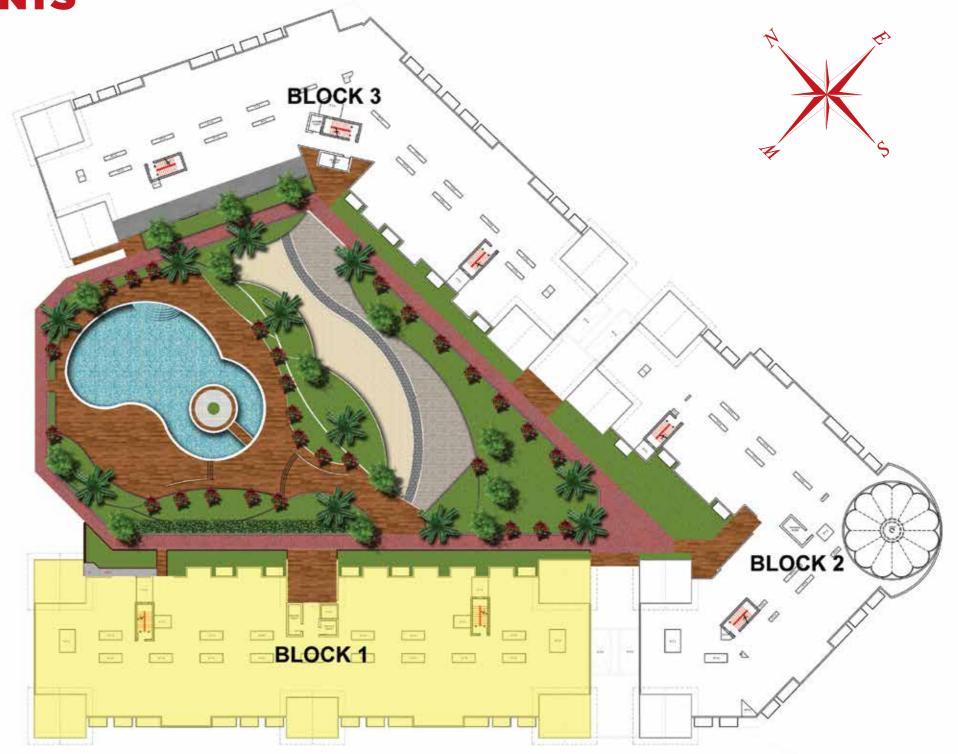

## LIVE LIFE RESORT STYLE

Breaking from the norms of standard architecture, Resortz brings back the neoclassical era in its purest form, a style principally derived from the architecture of classical antiquity and the vitruvian principles. In it's form the architecture emphasizes on the wall by following a two tone color concept and maintains a separate identities to each of its parts. **Spread over 4 acres of land Resortz spreads over 3 blocks, the project offers Studios, One Bedrooms, Two Bedrooms, Three Bedrooms and Retail Units, with 34% of the plot area used for beautiful landscaping. A beautiful Dome in the central block reminds you of the Duomo in Florence. Fine detailed Column stands tall throughout the facade of the buildings adding to its grandeur. The 3 blocks come together to form a boundary for a beautiful landscape and swimming pool.** 

### **Swimming Pool**

Stunning water features and breathtaking nature's view.

### **Jogging Track**

Slip on your running shoes and hit the track, built around the swimming pool. Keep running. keep in shape.

### **Barbeque Deck**

What can be more fun than gathering friends and family for a party under the stars and next to the glittering swimming pool.