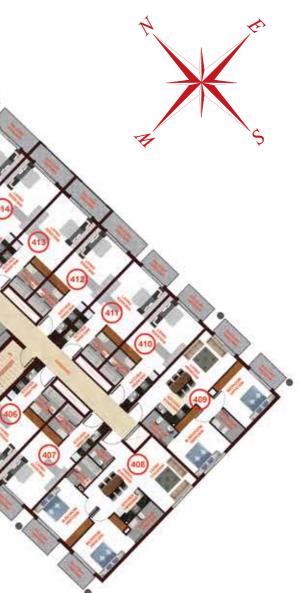

## BLOCK-1 SECOND FLOOR APARTMENTS

| APARTMENT<br>NO. | APARTMENT<br>TYPE | NET AREA<br>(SQ. FT.) |
|------------------|-------------------|-----------------------|
| 1                | Studio            | 452.51                |
| 2                | Studio            | 469.95                |
| 3                | Studio            | 450.14                |
| 4                | Studio            | 469.84                |
| 5                | Studio            | 506.33                |
| 6                | Studio            | 472.10                |
| 7                | Studio            | 449.82                |
| 8                | 2 Bedroom         | 1128.92               |
| 9                | 2 Bedroom         | 1156.69               |
| 10               | Studio            | 449.82                |
| 11               | Studio            | 469.84                |
| 12               | Studio            | 469.84                |
| 13               | Studio            | 450.14                |
| 14               | Studio            | 450.14                |
| 15               | Studio            | 469.84                |
| 16               | Studio            | 469.84                |
| 17               | Studio            | 450.14                |
| 18               | Studio            | 477.05                |
| 19               | Studio            | 477.05                |
| 20               | Studio            | 450.14                |
| 21               | Studio            | 469.84                |
| 22               | Studio            | 469.84                |
| 23               | Studio            | 450.14                |
| 24               | Studio            | 450.14                |
| 25               | Studio            | 469.84                |
| 26               | Studio            | 469.84                |
| 27               | Studio            | 449.82                |
| 28               | 2 Bedroom         | 1156.69               |
| 29               | 2 Bedroom         | 1128.92               |
| 30               | Studio            | 449.82                |
| 31               | Studio            | 472.32                |
| 32               | Studio            | 506.76                |
| 33               | Studio            | 469.84                |
| 34               | Studio            | 450.14                |
| 35               | Studio            | 469.95                |
| 36               | Studio            | 451.22                |
| 37               | Studio            | 520.97                |