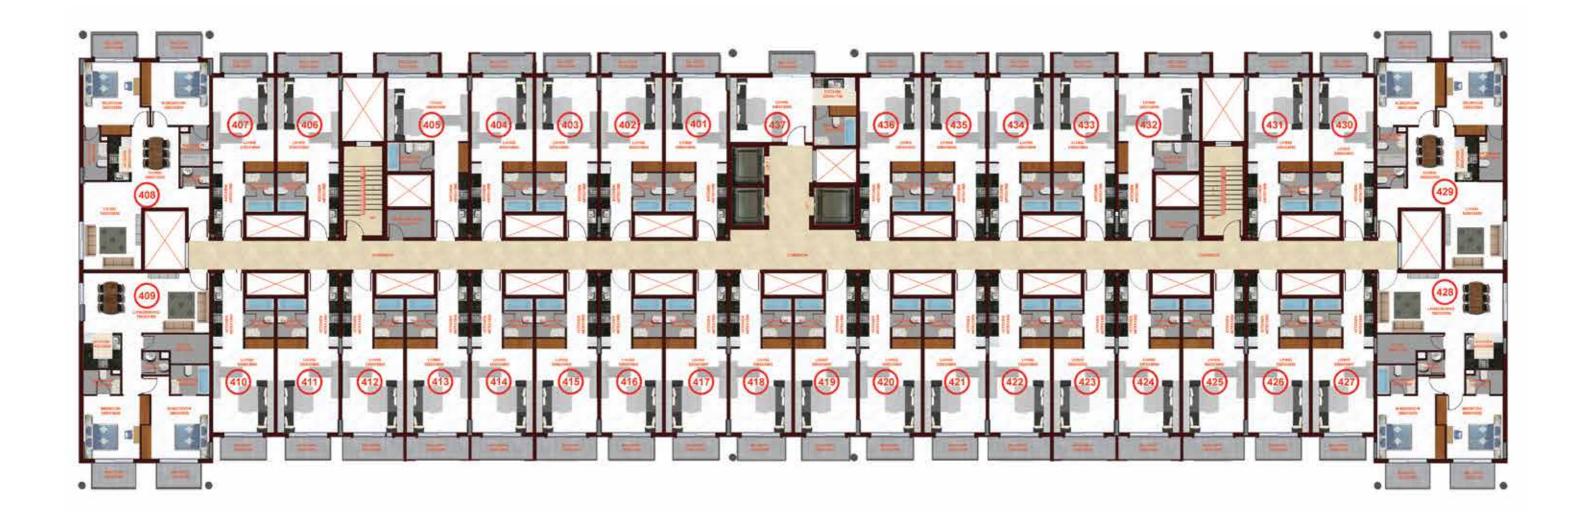

## **BLOCK-3** FIRST FLOOR APARTMENTS

| APARTMENT<br>NO. | APARTMENT<br>TYPE | NET AREA<br>(SQ. FT.) |
|------------------|-------------------|-----------------------|
| 1                | 1 Bedroom         | 903.09                |
| 2                | 1 Bedroom         | 899.76                |
| 3                | Studio            | 471.13                |
| 4                | 1 Bedroom         | 903.41                |
| 5                | 2 Bedroom         | 1054.22               |
| 6                | 2 Bedroom         | 942.81                |
| 7                | 1 Bedroom         | 918.70                |
| 8                | 1 Bedroom         | 919.57                |
| 9                | 1 Bedroom         | 919.57                |
| 10               | 1 Bedroom         | 919.57                |
| 11               | 1 Bedroom         | 919.35                |
| 12               | 1 Bedroom         | 1024.18               |

| APARTMENT<br>NO. | APARTMENT<br>TYPE | NET AREA<br>(SQ. FT.) |
|------------------|-------------------|-----------------------|
| 13               | Studio            | 451.54                |
| 14               | 1 Bedroom         | 919.57                |
| 15               | 1 Bedroom         | 919.57                |
| 16               | 1 Bedroom         | 919.57                |
| 17               | 1 Bedroom         | 919.57                |
| 18               | 1 Bedroom         | 918.70                |
| 19               | 2 Bedroom         | 1054.33               |
| 20               | 2 Bedroom         | 942.70                |
| 21               | 1 Bedroom         | 901.05                |
| 22               | 1 Bedroom         | 598.15                |
| 23               | 1 Bedroom         | 899.87                |
| 24               | 1 Bedroom         | 902.45                |