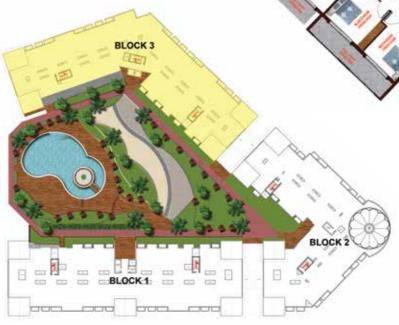

## LIVE LIFE RESORT STYLE

Breaking from the norms of standard architecture, Resortz brings back the neoclassical era in its purest form, a style principally derived from the architecture of classical antiquity and the vitruvian principles. In it's form the architecture emphasizes on the wall by following a two tone color concept and maintains a separate identities to each of its parts. **Spread over 4 acres of land Resortz spreads over 3 blocks, the project offers Studios, One Bedrooms, Two Bedrooms, Three Bedrooms and Retail Units, with 34% of the plot area used for beautiful landscaping. A beautiful Dome in the central block reminds you of the Duomo in Florence. Fine detailed Column stands tall throughout the facade of the buildings adding to its grandeur. The 3 blocks come together to form a boundary for a beautiful landscape and swimming pool.** 

### **Swimming Pool**

Stunning water features and breathtaking nature's view.

### **Jogging Track**

Slip on your running shoes and hit the track, built around the swimming pool. Keep running. keep in shape.

### **Barbeque Deck**

What can be more fun than gathering friends and family for a party under the stars and next to the glittering swimming pool.