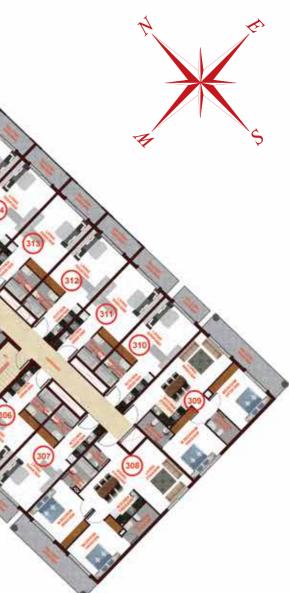

## **BLOCK-1** FIRST FLOOR APARTMENTS

| APARTMENT<br>NO. | APARTMENT<br>TYPE | NET AREA<br>(SQ. FT.) |
|------------------|-------------------|-----------------------|
| 1                | Studio            | 452.62                |
| 2                | Studio            | 469.84                |
| 3                | Studio            | 450.14                |
| 4                | Studio            | 469.84                |
| 5                | Studio            | 506.33                |
| 6                | Studio            | 472.10                |
| 7                | Studio            | 449.82                |
| 8                | 2 Bedroom         | 1128.92               |
| 9                | 2 Bedroom         | 1156.8                |
| 10               | Studio            | 469.52                |
| 11               | Studio            | 469.95                |
| 12               | Studio            | 469.95                |
| 13               | Studio            | 469.84                |
| 14               | Studio            | 469.95                |
| 15               | Studio            | 469.84                |
| 16               | Studio            | 469.84                |
| 17               | Studio            | 469.09                |
| 18               | Studio            | 477.27                |
| 19               | Studio            | 477.27                |
| 20               | Studio            | 468.98                |
| 21               | Studio            | 469.84                |
| 22               | Studio            | 469.95                |
| 23               | Studio            | 469.84                |
| 24               | Studio            | 469.84                |
| 25               | Studio            | 469.95                |
| 26               | Studio            | 469.84                |
| 27               | Studio            | 469.52                |
| 28               | 2 Bedroom         | 1156.8                |
| 29               | 2 Bedroom         | 1128.92               |
| 30               | Studio            | 449.82                |
| 31               | Studio            | 472.64                |
| 32               | Studio            | 506.76                |
| 33               | Studio            | 469.95                |
| 34               | Studio            | 450.14                |
| 35               | Studio            | 469.95                |
| 36               | Studio            | 451.22                |
| 37               | Studio            | 520.97                |