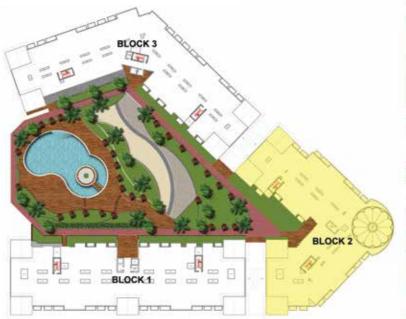

## LIVE LIFE RESORT STYLE

Breaking from the norms of standard architecture, Resortz brings back the neoclassical era in its purest form, a style principally derived from the architecture of classical antiquity and the vitruvian principles. In it's form the architecture emphasizes on the wall by following a two tone color concept and maintains a separate identities to each of its parts. **Spread over 4 acres of land Resortz spreads over 3 blocks, the project offers Studios, One Bedrooms, Two Bedrooms, Three Bedrooms and Retail Units, with 34% of the plot area used for beautiful landscaping. A beautiful Dome in the central block reminds you of the Duomo in Florence. Fine detailed Column stands tall throughout the facade of the buildings adding to its grandeur. The 3 blocks come together to form a boundary for a beautiful landscape and swimming pool.** 