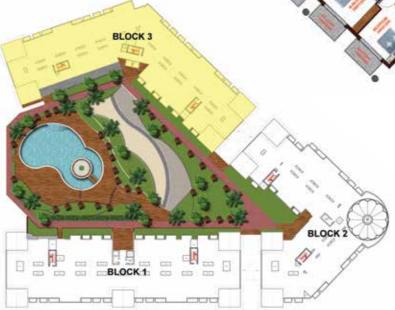

## LIVE LIFE RESORT STYLE

Breaking from the norms of standard architecture, Resortz brings back the neoclassical era in its purest form, a style principally derived from the architecture of classical antiquity and the vitruvian principles. In it's form the architecture emphasizes on the wall by following a two tone color concept and maintains a separate identities to each of its parts. **Spread over 4 acres of land Resortz spreads over 3 blocks, the project offers Studios, One Bedrooms, Two Bedrooms, Three Bedrooms and Retail Units, with 34% of the plot area used for beautiful landscaping. A beautiful Dome in the central block reminds you of the Duomo in Florence. Fine detailed Column stands tall throughout the facade of the buildings adding to its grandeur. The 3 blocks come together to form a boundary for a beautiful landscape and swimming pool.** 