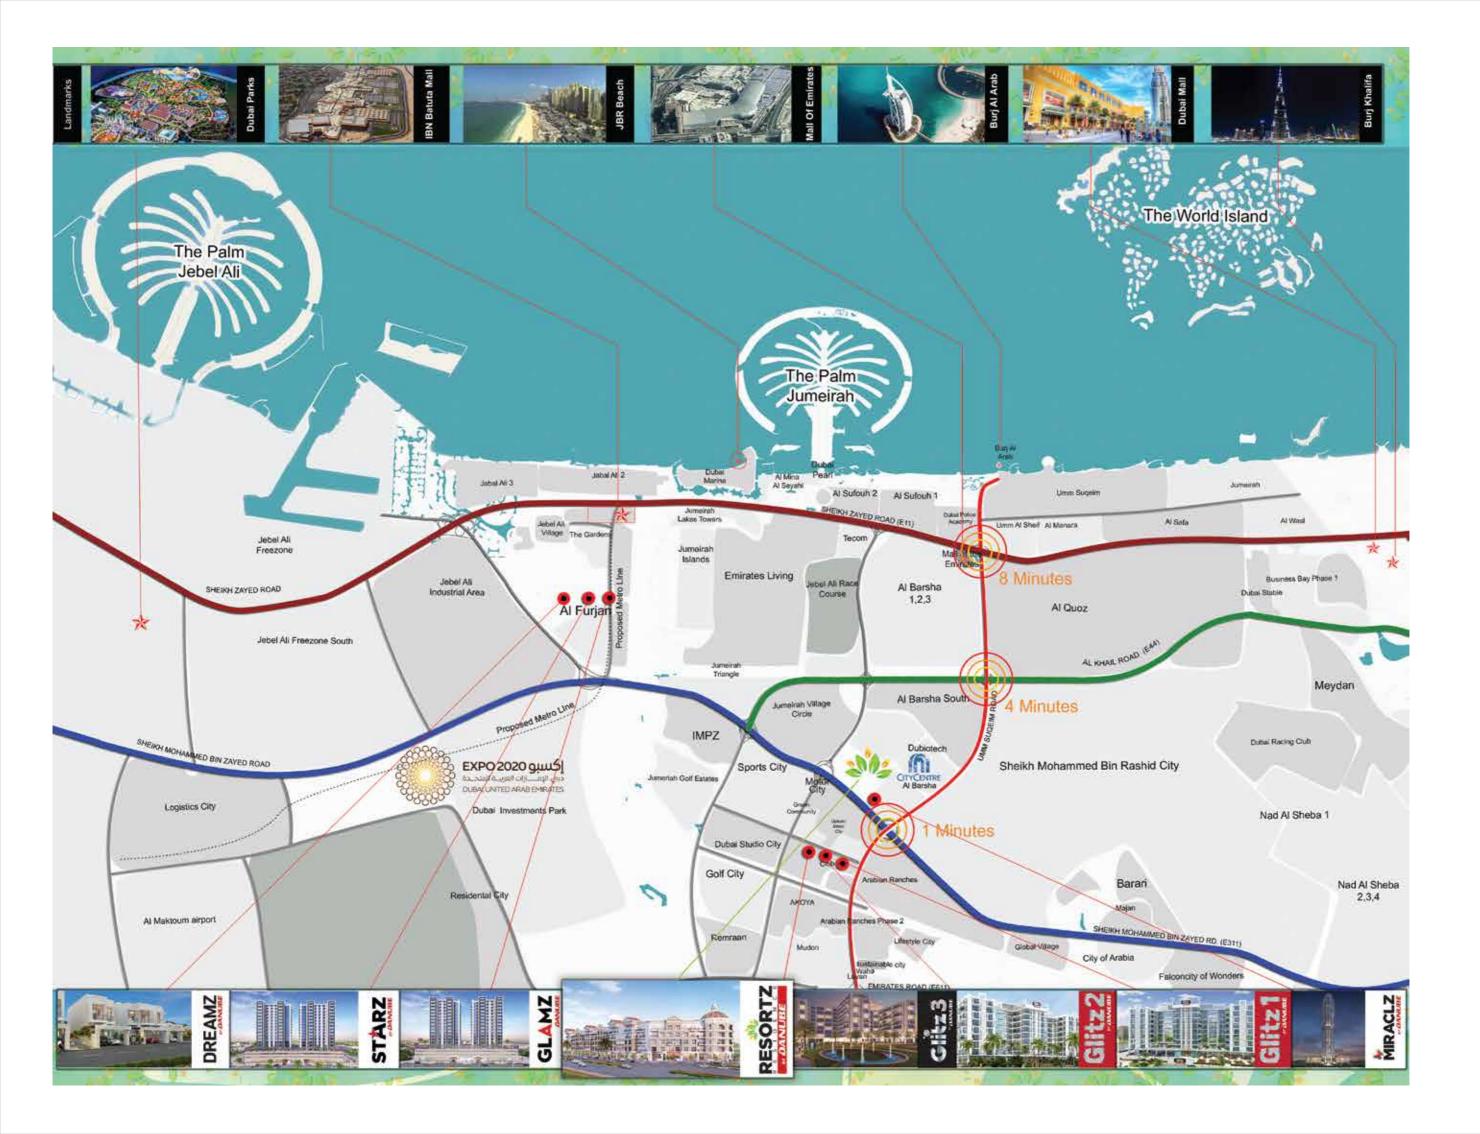

### **CONVENIENTLY LOCATED**

Easy access to Sheikh Zayed Road and Sheikh Mohammad Bin Zayed, Schools and Hospitals.

# EASILY ACCESSIBLE FROM ANYWHERE

# In today's busy life, location does matter. Reside at Resortz and you'll never be too far away from anywhere

- The beautiful Miracle Garden is just next door
- Easy access to Sheikh Zayed Road which is just a short drive away
- Conveniently located alongside Sheikh Mohammed bin Zayed Road
- Short travel to City Center Al Barsha
- The Mall of the Emirates Metro station is within close proximity
- Dubai International Airport is a short drive away
- Dubai World Central (Al Maktoum International Airport) is close by
- Easy access to many reputed schools in the vicinity
- World class shopping malls within easy reach