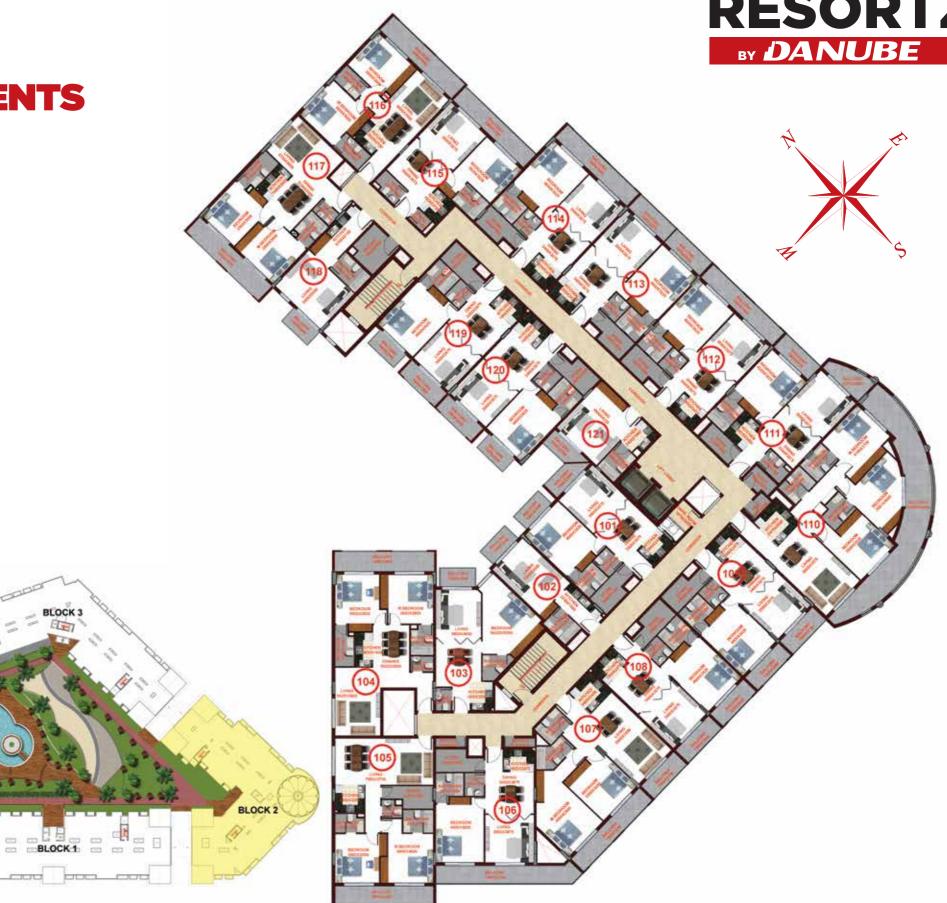

## **BLOCK-2 FIRST FLOOR APARTMENTS**

BLOCK

Ξ

| APARTMENT<br>NO. | APARTMENT<br>TYPE | NET AREA<br>(SQ. FT.) |
|------------------|-------------------|-----------------------|
| 1                | 1 Bedroom         | 888.67                |
| 2                | Studio            | 412.15                |
| 3                | 1 Bedroom         | 762.94                |
| 4                | 2 Bedroom         | 1129.46               |
| 5                | 2 Bedroom         | 1157.01               |
| 6                | 1 Bedroom         | 978.44                |
| 7                | 2 Bedroom         | 1216.11               |
| 8                | 1 Bedroom         | 919.67                |
| 9                | 1 Bedroom         | 918.91                |
| 10               | 3 Bedroom         | 1857.10               |
| 11               | 1 Bedroom         | 942.16                |
| 12               | 1 Bedroom         | 920.10                |
| 13               | 1 Bedroom         | 919.57                |
| 14               | 1 Bedroom         | 921.39                |
| 15               | 1 Bedroom         | 845.5                 |
| 16               | 2 Bedroom         | 942.81                |
| 17               | 2 Bedroom         | 1054.11               |
| 18               | Studio            | 465.96                |
| 19               | 1 Bedroom         | 902.45                |
| 20               | 1 Bedroom         | 900.94                |
| 21               | Studio            | 419.79                |