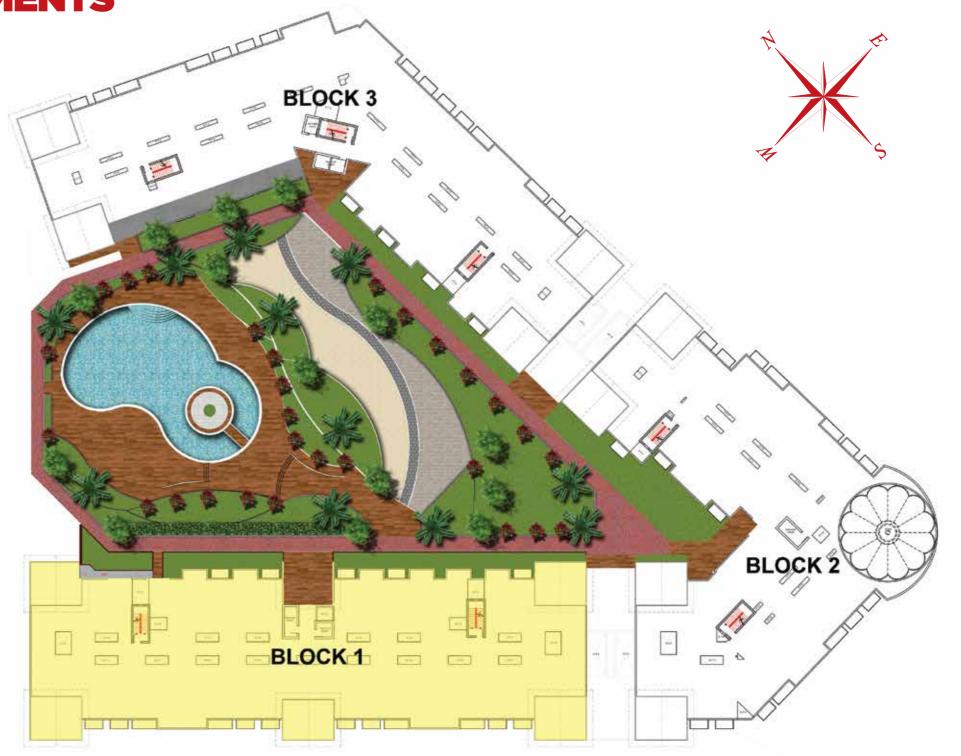

## LIVE LIFE RESORT STYLE

Breaking from the norms of standard architecture, Resortz brings back the neoclassical era in its purest form, a style principally derived from the architecture of classical antiquity and the vitruvian principles. In it's form the architecture emphasizes on the wall by following a two tone color concept and maintains a separate identities to each of its parts. **Spread over 4 acres of land Resortz spreads over 3 blocks, the project offers Studios, One Bedrooms, Two Bedrooms, Three Bedrooms and Retail Units, with 34% of the plot area used for beautiful landscaping. A beautiful Dome in the central block reminds you of the Duomo in Florence. Fine detailed Column stands tall throughout the facade of the buildings adding to its grandeur. The 3 blocks come together to form a boundary for a beautiful landscape and swimming pool.** 