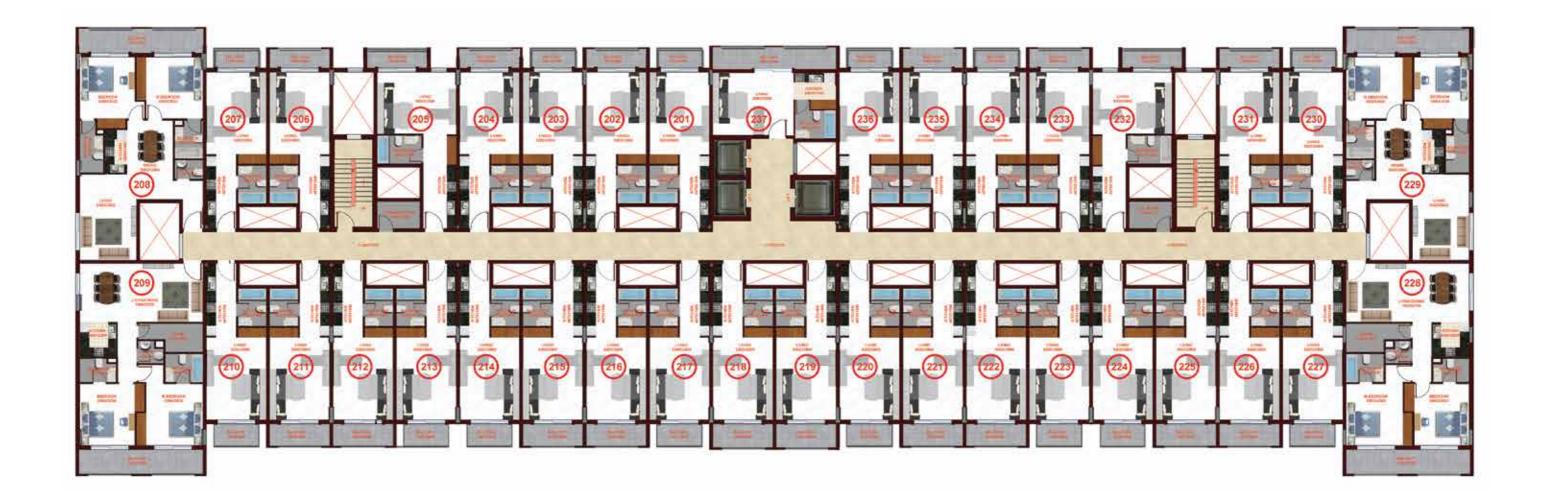

## **BLOCK-1** FIRST FLOOR APARTMENTS

| APARTMENT<br>NO. | APARTMENT<br>TYPE | NET AREA<br>(SQ. FT.) |
|------------------|-------------------|-----------------------|
| 1                | Studio            | 452.62                |
| 2                | Studio            | 469.84                |
| 3                | Studio            | 450.14                |
| 4                | Studio            | 469.84                |
| 5                | Studio            | 506.33                |
| 6                | Studio            | 472.10                |
| 7                | Studio            | 449.82                |
| 8                | 2 Bedroom         | 1128.92               |
| 9                | 2 Bedroom         | 1156.8                |
| 10               | Studio            | 469.52                |
| 11               | Studio            | 469.95                |
| 12               | Studio            | 469.95                |
| 13               | Studio            | 469.84                |
| 14               | Studio            | 469.95                |
| 15               | Studio            | 469.84                |
| 16               | Studio            | 469.84                |
| 17               | Studio            | 469.09                |
| 18               | Studio            | 477.27                |
| 19               | Studio            | 477.27                |
| 20               | Studio            | 468.98                |
| 21               | Studio            | 469.84                |
| 22               | Studio            | 469.95                |
| 23               | Studio            | 469.84                |
| 24               | Studio            | 469.84                |
| 25               | Studio            | 469.95                |
| 26               | Studio            | 469.84                |
| 27               | Studio            | 469.52                |
| 28               | 2 Bedroom         | 1156.8                |
| 29               | 2 Bedroom         | 1128.92               |
| 30               | Studio            | 449.82                |
| 31               | Studio            | 472.64                |
| 32               | Studio            | 506.76                |
| 33               | Studio            | 469.95                |
| 34               | Studio            | 450.14                |
| 35               | Studio            | 469.95                |
| 36               | Studio            | 451.22                |
| 37               | Studio            | 520.97                |