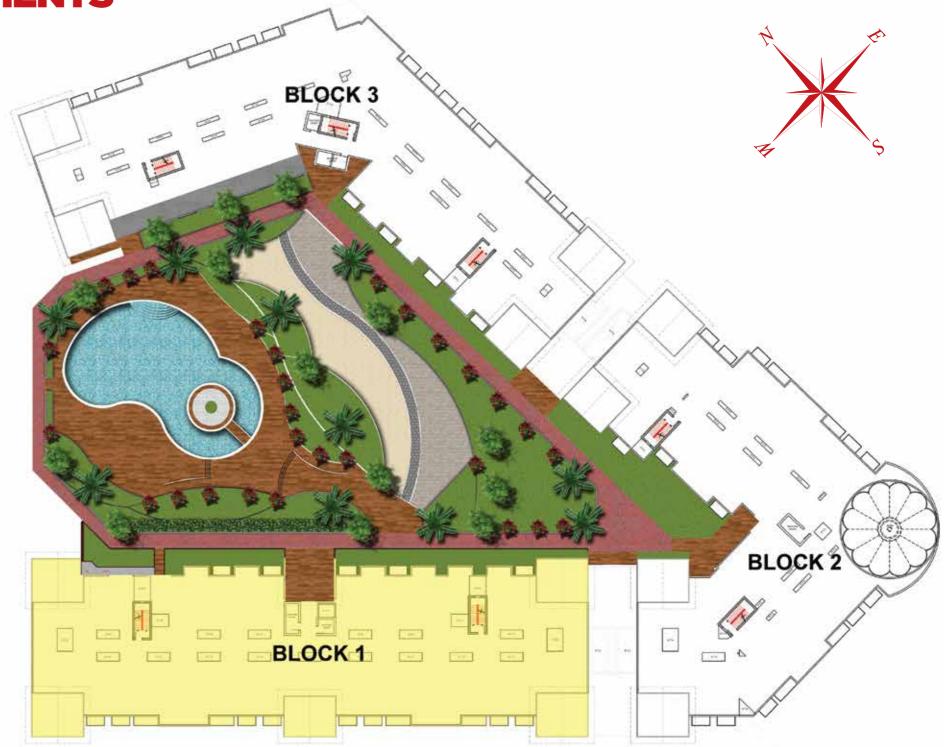

## LIVE LIFE RESORT STYLE

Breaking from the norms of standard architecture, Resortz brings back the neoclassical era in its purest form, a style principally derived from the architecture of classical antiquity and the vitruvian principles. In it's form the architecture emphasizes on the wall by following a two tone color concept and maintains a separate identities to each of its parts. **Spread over 4 acres of land Resortz spreads over 3 blocks, the project offers Studios, One Bedrooms, Two Bedrooms, Three Bedrooms and Retail Units, with 34% of the plot area used for beautiful landscaping. A beautiful Dome in the central block reminds you of the Duomo in Florence. Fine detailed Column stands tall throughout the facade of the buildings adding to its grandeur. The 3 blocks come together to form a boundary for a beautiful landscape and swimming pool.** 

### **Swimming Pool**

Stunning water features and breathtaking nature's view.

### **Jogging Track**

Slip on your running shoes and hit the track, built around the swimming pool. Keep running. keep in shape.

### **Barbeque Deck**

What can be more fun than gathering friends and family for a party under the stars and next to the glittering swimming pool.