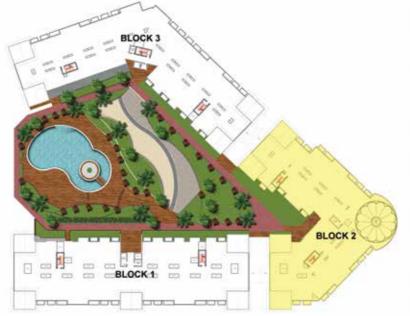

## LIVE LIFE RESORT STYLE

Breaking from the norms of standard architecture, Resortz brings back the neoclassical era in its purest form, a style principally derived from the architecture of classical antiquity and the vitruvian principles. In it's form the architecture emphasizes on the wall by following a two tone color concept and maintains a separate identities to each of its parts. **Spread over 4 acres of land Resortz spreads over 3 blocks, the project offers Studios, One Bedrooms, Two Bedrooms, Three Bedrooms and Retail Units, with 34% of the plot area used for beautiful landscaping. A beautiful Dome in the central block reminds you of the Duomo in Florence. Fine detailed Column stands tall throughout the facade of the buildings adding to its grandeur. The 3 blocks come together to form a boundary for a beautiful landscape and swimming pool.** 