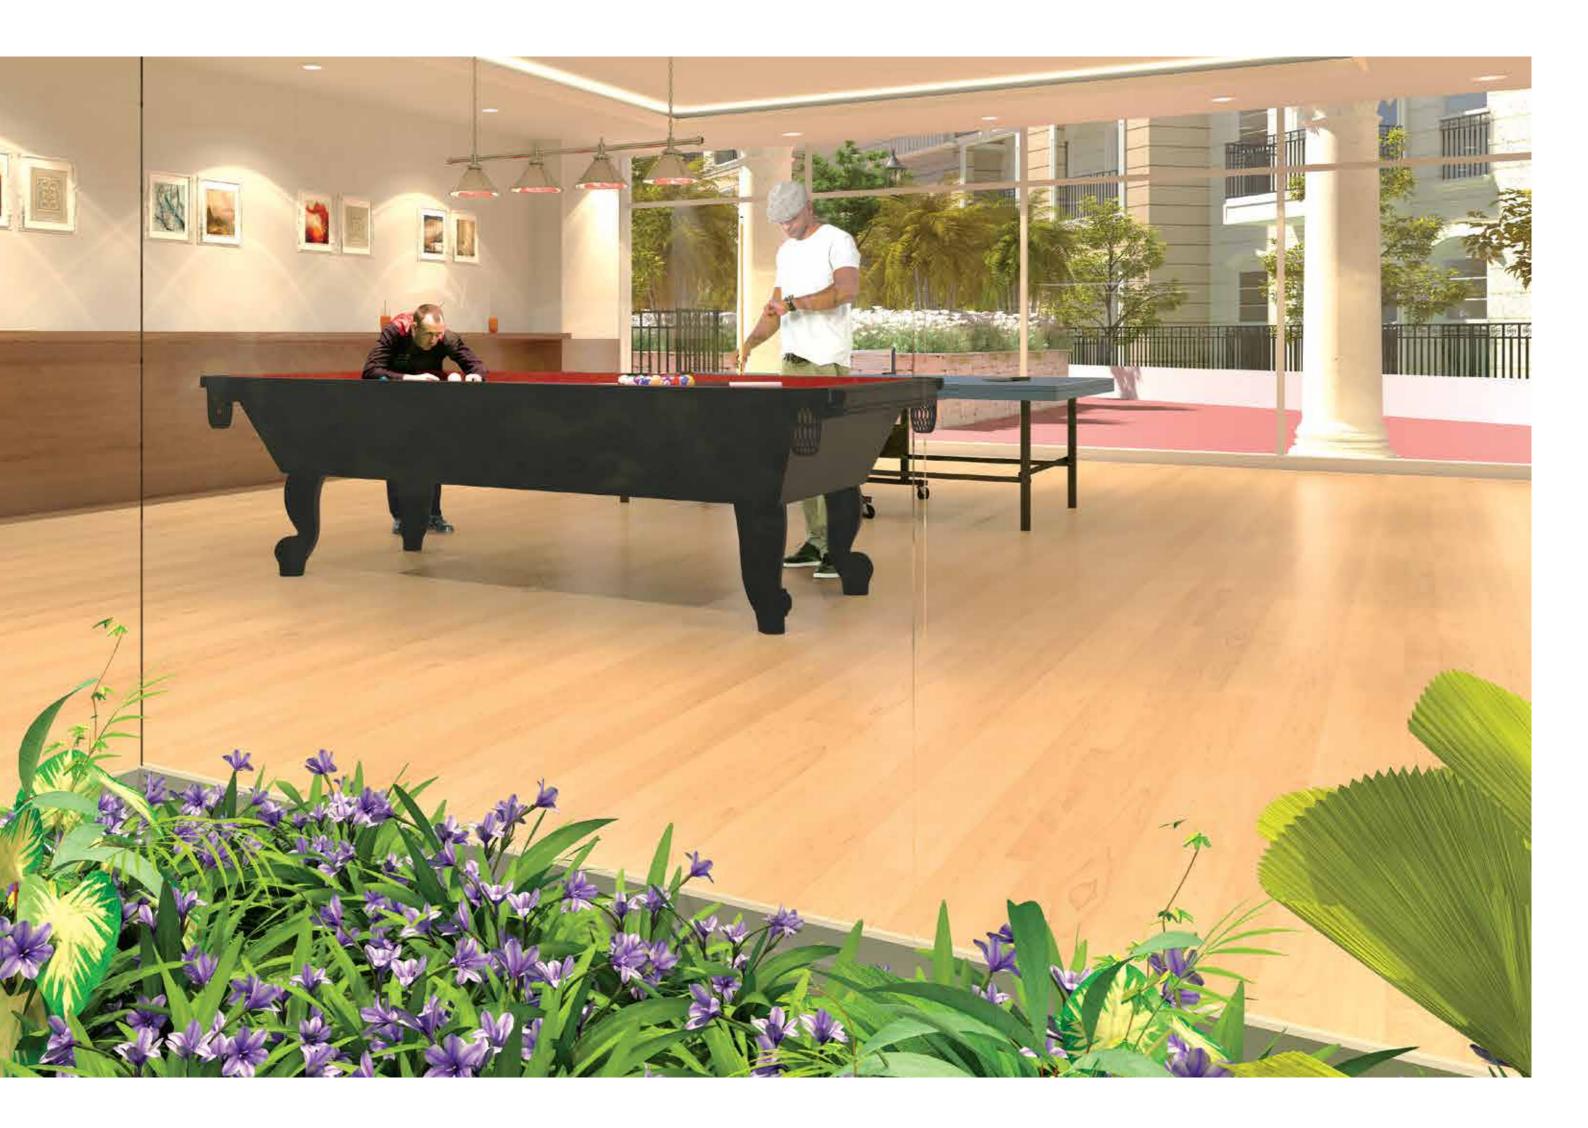

# GET ACTIVE INDOOR

### **Multi Purpose Room**

A large and well-equipped Billiards room for those who love spending time shooting the cue ball. And just in case you've had enough of billiards you can play a game of table tennis too.