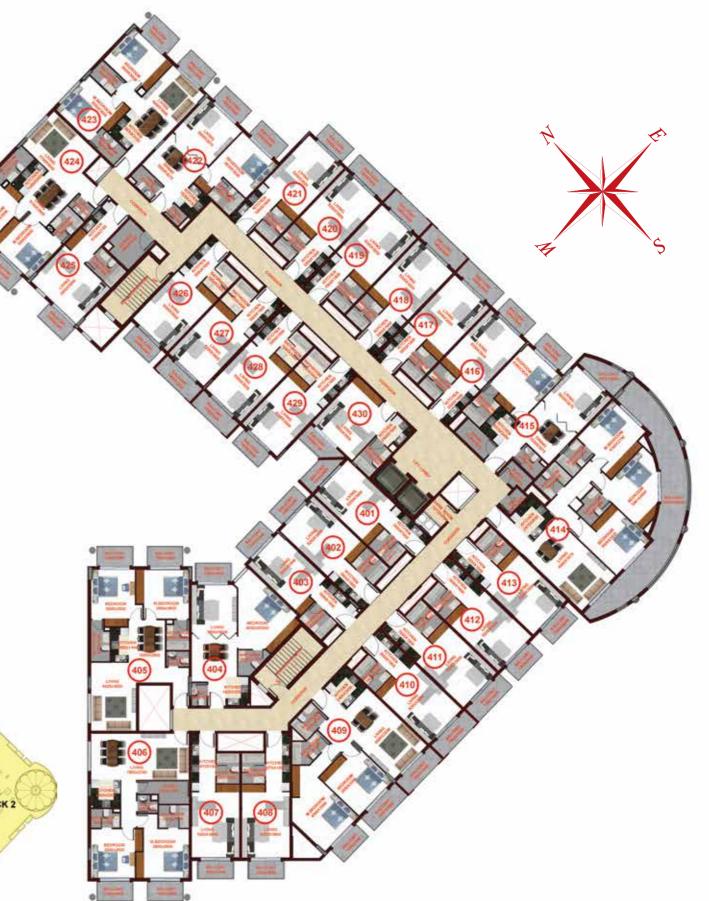

## **BLOCK-2 FIRST FLOOR APARTMENTS**

BLOCK

Ξ

| APARTMENT<br>NO. | APARTMENT<br>TYPE | NET AREA<br>(SQ. FT.) |
|------------------|-------------------|-----------------------|
| 1                | 1 Bedroom         | 888.67                |
| 2                | Studio            | 412.15                |
| 3                | 1 Bedroom         | 762.94                |
| 4                | 2 Bedroom         | 1129.46               |
| 5                | 2 Bedroom         | 1157.01               |
| 6                | 1 Bedroom         | 978.44                |
| 7                | 2 Bedroom         | 1216.11               |
| 8                | 1 Bedroom         | 919.67                |
| 9                | 1 Bedroom         | 918.91                |
| 10               | 3 Bedroom         | 1857.10               |
| 11               | 1 Bedroom         | 942.16                |
| 12               | 1 Bedroom         | 920.10                |
| 13               | 1 Bedroom         | 919.57                |
| 14               | 1 Bedroom         | 921.39                |
| 15               | 1 Bedroom         | 845.5                 |
| 16               | 2 Bedroom         | 942.81                |
| 17               | 2 Bedroom         | 1054.11               |
| 18               | Studio            | 465.96                |
| 19               | 1 Bedroom         | 902.45                |
| 20               | 1 Bedroom         | 900.94                |
| 21               | Studio            | 419.79                |

## BLOCK-2 SECOND FLOOR APARTMENTS

| APARTMENT<br>NO. | APARTMENT<br>TYPE | NET AREA<br>(SQ. FT.) |
|------------------|-------------------|-----------------------|
| 1                | Studio            | 439.17                |
| 2                | Studio            | 430.44                |
| 3                | Studio            | 412.36                |
| 4                | 1 Bedroom         | 763.05                |
| 5                | 2 Bedroom         | 1129.46               |
| 6                | 2 Bedroom         | 1157.12               |
| 7                | Studio            | 449.82                |
| 8                | Studio            | 449.82                |
| 9                | 2 Bedroom         | 1197.16               |
| 10               | Studio            | 430.44                |
| 11               | Studio            | 450.14                |
| 12               | Studio            | 450.14                |
| 13               | Studio            | 430.44                |
| 14               | 3 Bedroom         | 1857.31               |
| 15               | 1 Bedroom         | 923.22                |
| 16               | Studio            | 450.68                |
| 17               | Studio            | 450.14                |
| 18               | Studio            | 430.44                |
| 19               | Studio            | 430.44                |
| 20               | Studio            | 450.14                |
| 21               | Studio            | 451.54                |
| 22               | 1 Bedroom         | 807.30                |
| 23               | 2 Bedroom         | 942.70                |
| 24               | 2 Bedroom         | 1054.11               |
| 25               | Studio            | 465.96                |
| 26               | Studio            | 432.60                |
| 27               | Studio            | 450.14                |
| 28               | Studio            | 450.14                |
| 29               | Studio            | 431.09                |
| 30               | Studio            | 420.01                |

# **BLOCK-2** THIRD FLOOR APARTMENTS

| APARTMENT<br>NO. | APARTMENT<br>TYPE | NET AREA<br>(SQ. FT.) |
|------------------|-------------------|-----------------------|
| 1                | Studio            | 439.17                |
| 2                | Studio            | 430.44                |
| 3                | Studio            | 412.47                |
| 4                | 1 Bedroom         | 763.05                |
| 5                | 2 Bedroom         | 1113.64               |
| 6                | 2 Bedroom         | 1141.41               |
| 7                | Studio            | 449.82                |
| 8                | Studio            | 449.82                |
| 9                | 2 Bedroom         | 1215.68               |
| 10               | Studio            | 450.14                |
| 11               | Studio            | 450.14                |
| 12               | Studio            | 449.28                |
| 13               | Studio            | 430.44                |
| 14               | 3 Bedroom         | 1857.31               |
| 15               | 1 Bedroom         | 923.22                |
| 16               | Studio            | 449.82                |
| 17               | Studio            | 450.14                |
| 18               | Studio            | 450.14                |
| 19               | Studio            | 450.14                |
| 20               | Studio            | 450.14                |
| 21               | Studio            | 452.40                |
| 22               | 1 Bedroom         | 807.30                |
| 23               | 2 Bedroom         | 926.88                |
| 24               | 2 Bedroom         | 1038.29               |
| 25               | Studio            | 465.96                |
| 26               | Studio            | 432.60                |
| 27               | Studio            | 450.14                |
| 28               | Studio            | 450.14                |
| 29               | Studio            | 431.09                |
| 30               | Studio            | 420.01                |

# **BLOCK-2** FOURTH FLOOR APARTMENTS

| APARTMENT<br>NO. | APARTMENT<br>TYPE | NET AREA<br>(SQ. FT.) |
|------------------|-------------------|-----------------------|
| 1                | Studio            | 439.17                |
| 2                | Studio            | 430.44                |
| 3                | Studio            | 412.36                |
| 4                | 1 Bedroom         | 763.05                |
| 5                | 2 Bedroom         | 1075.43               |
| 6                | 2 Bedroom         | 1103.09               |
| 7                | Studio            | 449.82                |
| 8                | Studio            | 449.82                |
| 9                | 2 Bedroom         | 1195.98               |
| 10               | Studio            | 450.14                |
| 11               | Studio            | 449.28                |
| 12               | Studio            | 430.44                |
| 13               | Studio            | 430.44                |
| 14               | 3 Bedroom         | 1856.88               |
| 15               | 1 Bedroom         | 923.22                |
| 16               | Studio            | 430.98                |
| 17               | Studio            | 449.28                |
| 18               | Studio            | 450.14                |
| 19               | Studio            | 450.14                |
| 20               | Studio            | 449.28                |
| 21               | Studio            | 431.95                |
| 22               | 1 Bedroom         | 807.51                |
| 23               | 2 Bedroom         | 889.32                |
| 24               | 2 Bedroom         | 1000.19               |
| 25               | Studio            | 466.5                 |
| 26               | Studio            | 432.92                |
| 27               | Studio            | 450.14                |
| 28               | Studio            | 450.14                |
| 29               | Studio            | 431.41                |
| 30               | Studio            | 420.97                |