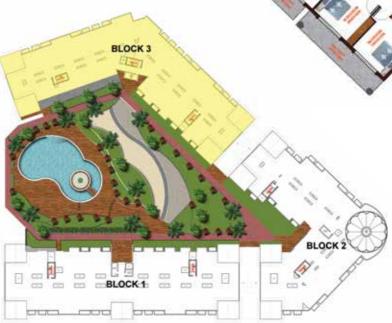

## LIVE LIFE RESORT STYLE

Breaking from the norms of standard architecture, Resortz brings back the neoclassical era in its purest form, a style principally derived from the architecture of classical antiquity and the vitruvian principles. In it's form the architecture emphasizes on the wall by following a two tone color concept and maintains a separate identities to each of its parts. **Spread over 4 acres of land Resortz spreads over 3 blocks, the project offers Studios, One Bedrooms, Two Bedrooms, Three Bedrooms and Retail Units, with 34% of the plot area used for beautiful landscaping. A beautiful Dome in the central block reminds you of the Duomo in Florence. Fine detailed Column stands tall throughout the facade of the buildings adding to its grandeur. The 3 blocks come together to form a boundary for a beautiful landscape and swimming pool.** 