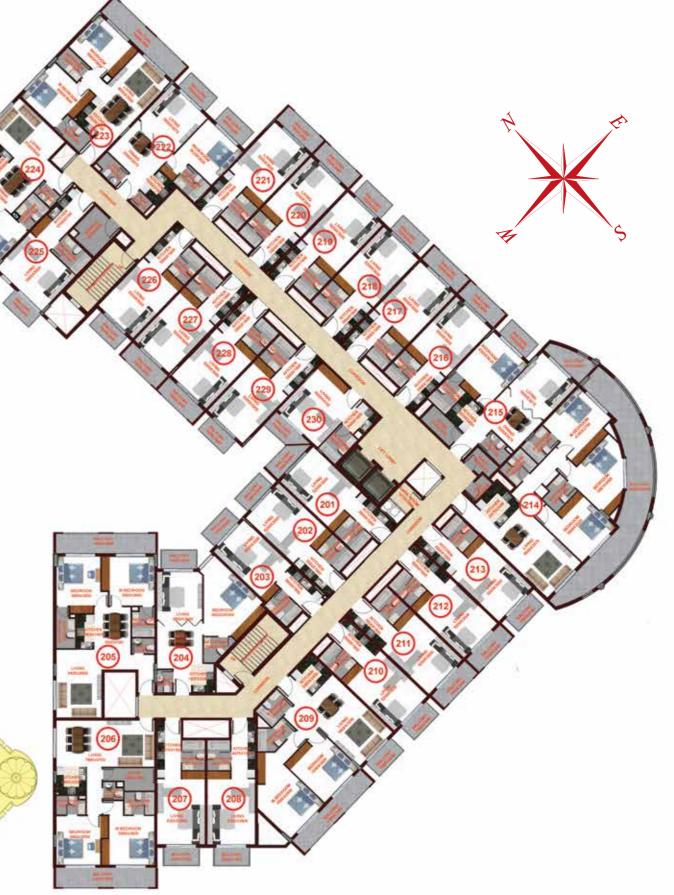

## **BLOCK-1** FIRST FLOOR APARTMENTS

| APARTMENT<br>NO. | APARTMENT<br>TYPE | NET AREA<br>(SQ. FT.) |
|------------------|-------------------|-----------------------|
| 1                | Studio            | 452.62                |
| 2                | Studio            | 469.84                |
| 3                | Studio            | 450.14                |
| 4                | Studio            | 469.84                |
| 5                | Studio            | 506.33                |
| 6                | Studio            | 472.10                |
| 7                | Studio            | 449.82                |
| 8                | 2 Bedroom         | 1128.92               |
| 9                | 2 Bedroom         | 1156.8                |
| 10               | Studio            | 469.52                |
| 11               | Studio            | 469.95                |
| 12               | Studio            | 469.95                |
| 13               | Studio            | 469.84                |
| 14               | Studio            | 469.95                |
| 15               | Studio            | 469.84                |
| 16               | Studio            | 469.84                |
| 17               | Studio            | 469.09                |
| 18               | Studio            | 477.27                |
| 19               | Studio            | 477.27                |
| 20               | Studio            | 468.98                |
| 21               | Studio            | 469.84                |
| 22               | Studio            | 469.95                |
| 23               | Studio            | 469.84                |
| 24               | Studio            | 469.84                |
| 25               | Studio            | 469.95                |
| 26               | Studio            | 469.84                |
| 27               | Studio            | 469.52                |
| 28               | 2 Bedroom         | 1156.8                |
| 29               | 2 Bedroom         | 1128.92               |
| 30               | Studio            | 449.82                |
| 31               | Studio            | 472.64                |
| 32               | Studio            | 506.76                |
| 33               | Studio            | 469.95                |
| 34               | Studio            | 450.14                |
| 35               | Studio            | 469.95                |
| 36               | Studio            | 451.22                |
| 37               | Studio            | 520.97                |

## BLOCK-1 SECOND FLOOR APARTMENTS

| APARTMENT<br>NO. | APARTMENT<br>TYPE | NET AREA<br>(SQ. FT.) |
|------------------|-------------------|-----------------------|
| 1                | Studio            | 452.51                |
| 2                | Studio            | 469.95                |
| 3                | Studio            | 450.14                |
| 4                | Studio            | 469.84                |
| 5                | Studio            | 506.33                |
| 6                | Studio            | 472.10                |
| 7                | Studio            | 449.82                |
| 8                | 2 Bedroom         | 1128.92               |
| 9                | 2 Bedroom         | 1156.69               |
| 10               | Studio            | 449.82                |
| 11               | Studio            | 469.84                |
| 12               | Studio            | 469.84                |
| 13               | Studio            | 450.14                |
| 14               | Studio            | 450.14                |
| 15               | Studio            | 469.84                |
| 16               | Studio            | 469.84                |
| 17               | Studio            | 450.14                |
| 18               | Studio            | 477.05                |
| 19               | Studio            | 477.05                |
| 20               | Studio            | 450.14                |
| 21               | Studio            | 469.84                |
| 22               | Studio            | 469.84                |
| 23               | Studio            | 450.14                |
| 24               | Studio            | 450.14                |
| 25               | Studio            | 469.84                |
| 26               | Studio            | 469.84                |
| 27               | Studio            | 449.82                |
| 28               | 2 Bedroom         | 1156.69               |
| 29               | 2 Bedroom         | 1128.92               |
| 30               | Studio            | 449.82                |
| 31               | Studio            | 472.32                |
| 32               | Studio            | 506.76                |
| 33               | Studio            | 469.84                |
| 34               | Studio            | 450.14                |
| 35               | Studio            | 469.95                |
| 36               | Studio            | 451.22                |
| 37               | Studio            | 520.97                |

## **BLOCK-1** THIRD FLOOR APARTMENTS

| APARTMENT<br>NO. | APARTMENT<br>TYPE | NET AREA<br>(SQ. FT.) |
|------------------|-------------------|-----------------------|
| 1                | Studio            | 452.51                |
| 2                | Studio            | 469.84                |
| 3                | Studio            | 450.14                |
| 4                | Studio            | 469.84                |
| 5                | Studio            | 506.33                |
| 6                | Studio            | 472.10                |
| 7                | Studio            | 449.82                |
| 8                | 2 Bedroom         | 1113.31               |
| 9                | 2 Bedroom         | 1140.87               |
| 10               | Studio            | 449.82                |
| 11               | Studio            | 469.09                |
| 12               | Studio            | 469.95                |
| 13               | Studio            | 469.95                |
| 14               | Studio            | 469.95                |
| 15               | Studio            | 469.95                |
| 16               | Studio            | 469.09                |
| 17               | Studio            | 450.25                |
| 18               | Studio            | 469.84                |
| 19               | Studio            | 468.98                |
| 20               | Studio            | 450.25                |
| 21               | Studio            | 469.09                |
| 22               | Studio            | 469.95                |
| 23               | Studio            | 469.95                |
| 24               | Studio            | 469.95                |
| 25               | Studio            | 469.95                |
| 26               | Studio            | 469.09                |
| 27               | Studio            | 449.82                |
| 28               | 2 Bedroom         | 1140.87               |
| 29               | 2 Bedroom         | 1113.01               |
| 30               | Studio            | 449.82                |
| 31               | Studio            | 472.32                |
| 32               | Studio            | 506.76                |
| 33               | Studio            | 469.84                |
| 34               | Studio            | 450.14                |
| 35               | Studio            | 469.84                |
| 36               | Studio            | 451.22                |
| 37               | Studio            | 505.36                |

## **BLOCK-1** FOURTH FLOOR APARTMENTS

| APARTMENT<br>NO. | APARTMENT<br>TYPE | NET AREA<br>(SQ. FT.) |
|------------------|-------------------|-----------------------|
| 1                | Studio            | 452.51                |
| 2                | Studio            | 469.84                |
| 3                | Studio            | 450.14                |
| 4                | Studio            | 469.84                |
| 5                | Studio            | 506.33                |
| 6                | Studio            | 472.10                |
| 7                | Studio            | 449.82                |
| 8                | 2 Bedroom         | 1074.89               |
| 9                | 2 Bedroom         | 1102.66               |
| 10               | Studio            | 449.82                |
| 11               | Studio            | 450.14                |
| 12               | Studio            | 468.98                |
| 13               | Studio            | 469.84                |
| 14               | Studio            | 469.84                |
| 15               | Studio            | 468.98                |
| 16               | Studio            | 450.14                |
| 17               | Studio            | 450.14                |
| 18               | Studio            | 450.14                |
| 19               | Studio            | 450.14                |
| 20               | Studio            | 450.14                |
| 21               | Studio            | 450.14                |
| 22               | Studio            | 468.98                |
| 23               | Studio            | 469.84                |
| 24               | Studio            | 469.84                |
| 25               | Studio            | 468.98                |
| 26               | Studio            | 450.14                |
| 27               | Studio            | 449.82                |
| 28               | 2 Bedroom         | 1102.66               |
| 29               | 2 Bedroom         | 1074.89               |
| 30               | Studio            | 449.82                |
| 31               | Studio            | 472.32                |
| 32               | Studio            | 506.76                |
| 33               | Studio            | 469.84                |
| 34               | Studio            | 450.14                |
| 35               | Studio            | 469.84                |
| 36               | Studio            | 451.54                |
| 37               | Studio            | 418.71                |