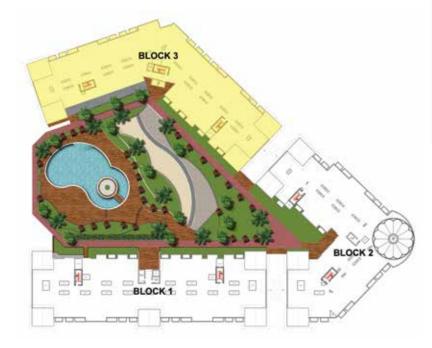

## LIVE LIFE RESORT STYLE

Breaking from the norms of standard architecture, Resortz brings back the neoclassical era in its purest form, a style principally derived from the architecture of classical antiquity and the vitruvian principles. In it's form the architecture emphasizes on the wall by following a two tone color concept and maintains a separate identities to each of its parts. **Spread over 4 acres of land Resortz spreads over 3 blocks, the project offers Studios, One Bedrooms, Two Bedrooms, Three Bedrooms and Retail Units, with 34% of the plot area used for beautiful landscaping. A beautiful Dome in the central block reminds you of the Duomo in Florence. Fine detailed Column stands tall throughout the facade of the buildings adding to its grandeur. The 3 blocks come together to form a boundary for a beautiful landscape and swimming pool.** 