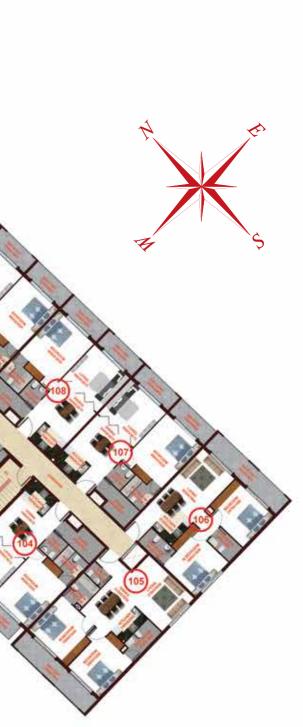

## **BLOCK-2 FIRST FLOOR APARTMENTS**

BLOCK

Ξ

| APARTMENT<br>NO. | APARTMENT<br>TYPE | NET AREA<br>(SQ. FT.) |
|------------------|-------------------|-----------------------|
| 1                | 1 Bedroom         | 888.67                |
| 2                | Studio            | 412.15                |
| 3                | 1 Bedroom         | 762.94                |
| 4                | 2 Bedroom         | 1129.46               |
| 5                | 2 Bedroom         | 1157.01               |
| 6                | 1 Bedroom         | 978.44                |
| 7                | 2 Bedroom         | 1216.11               |
| 8                | 1 Bedroom         | 919.67                |
| 9                | 1 Bedroom         | 918.91                |
| 10               | 3 Bedroom         | 1857.10               |
| 11               | 1 Bedroom         | 942.16                |
| 12               | 1 Bedroom         | 920.10                |
| 13               | 1 Bedroom         | 919.57                |
| 14               | 1 Bedroom         | 921.39                |
| 15               | 1 Bedroom         | 845.5                 |
| 16               | 2 Bedroom         | 942.81                |
| 17               | 2 Bedroom         | 1054.11               |
| 18               | Studio            | 465.96                |
| 19               | 1 Bedroom         | 902.45                |
| 20               | 1 Bedroom         | 900.94                |
| 21               | Studio            | 419.79                |