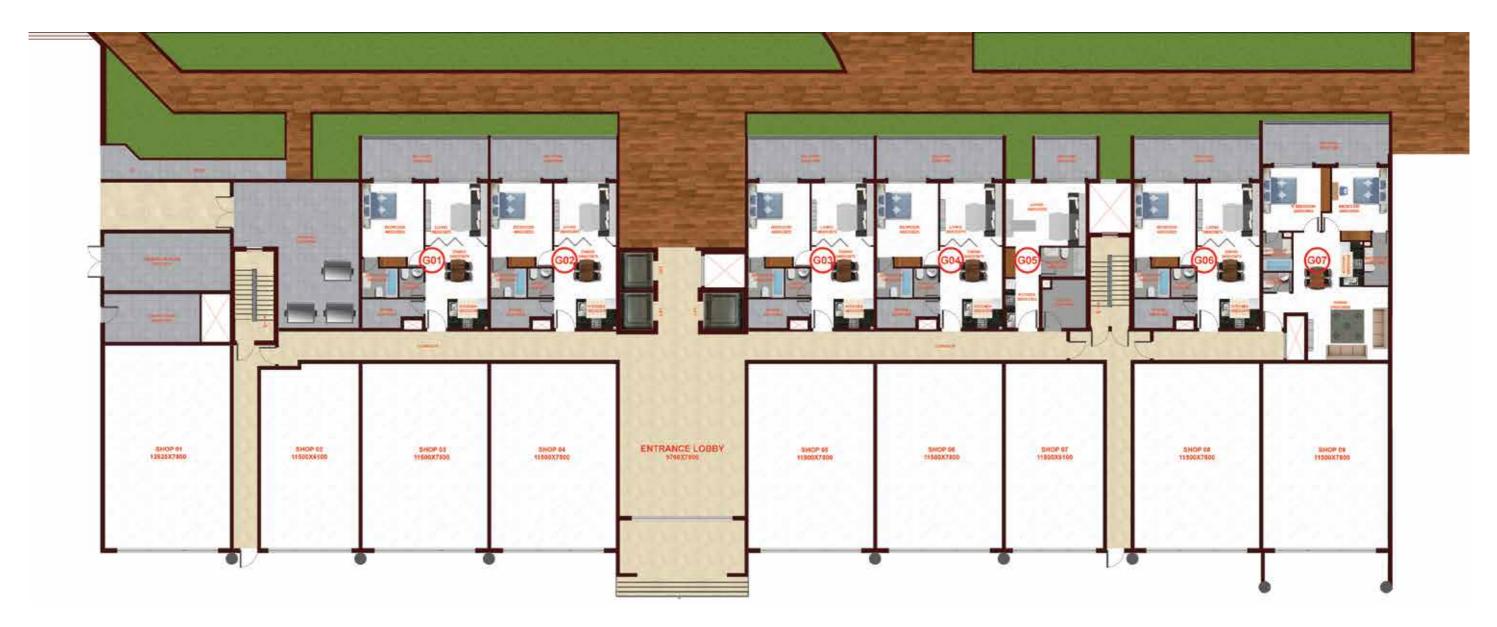

## **BLOCK-1** GROUND FLOOR SHOPS & APARTMENTS

| APARTMENT<br>NO. | APARTMENT<br>TYPE | NET AREA<br>(SQ. FT.) |
|------------------|-------------------|-----------------------|
| 1                | 1 Bedroom         | 1018.66               |
| 2                | 1 Bedroom         | 1020.53               |
| 3                | 1 Bedroom         | 1019.35               |
| 4                | 1 Bedroom         | 1018.06               |
| 5                | Studio            | 535.18                |
| 6                | 1 Bedroom         | 1021.18               |
| 7                | 2 Bedroom         | 1208.89               |

| SHOP NET AREA<br>NO. (SQ. FT.) |         |
|--------------------------------|---------|
| 1                              | 1109.97 |
| 2                              | 785.01  |
| 3                              | 1009.65 |
| 4                              | 1009.65 |
| 5                              | 1009.65 |
| 6                              | 1009.65 |
| 7                              | 795.13  |
| 8                              | 1009.65 |
| 9                              | 1012.88 |