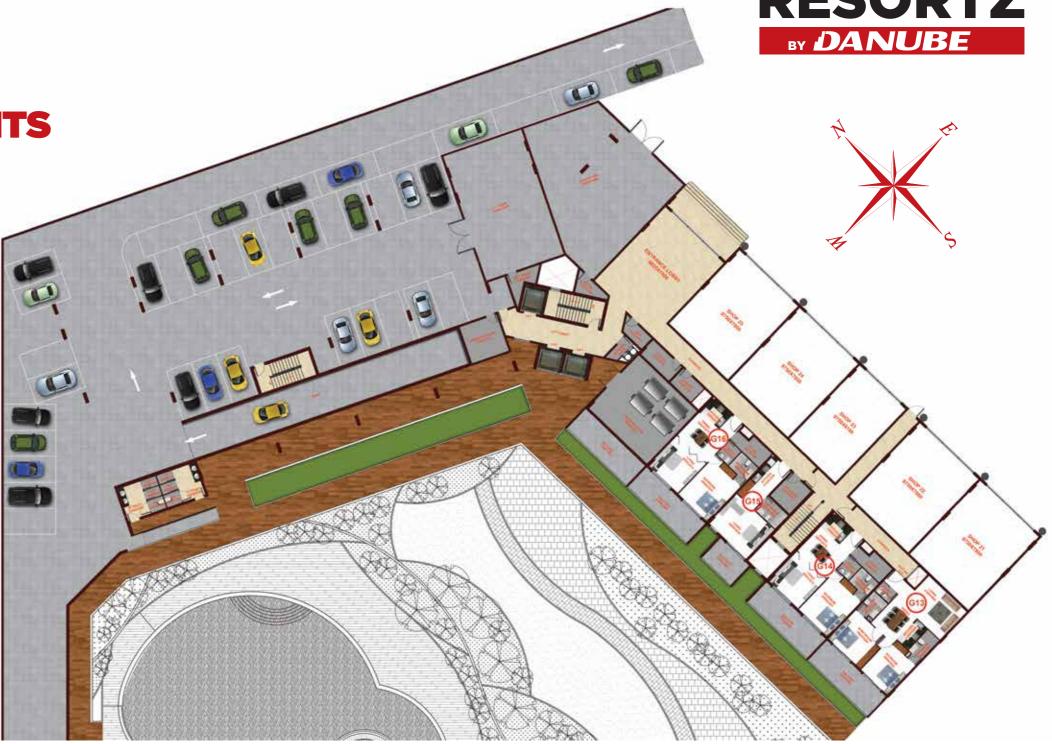

### BLOCK-3 GROUND FLOOR SHOPS & APARTMENTS

| APARTMENT<br>NO. | APARTMENT<br>TYPE | NET AREA<br>(SQ. FT.) |
|------------------|-------------------|-----------------------|
| 13               | 2 Bedroom         | 1137.64               |
| 14               | 1 Bedroom         | 1023.54               |
| 15               | Studio            | 540.35                |
| 16               | 1 Bedroom         | 1017.94               |

| SHOP<br>NO. | NET AREA<br>(SQ. FT.) |
|-------------|-----------------------|
| 21          | 860.57                |
| 22          | 860.57                |
| 23          | 677.70                |
| 24          | 860.57                |
| 25          | 860.57                |