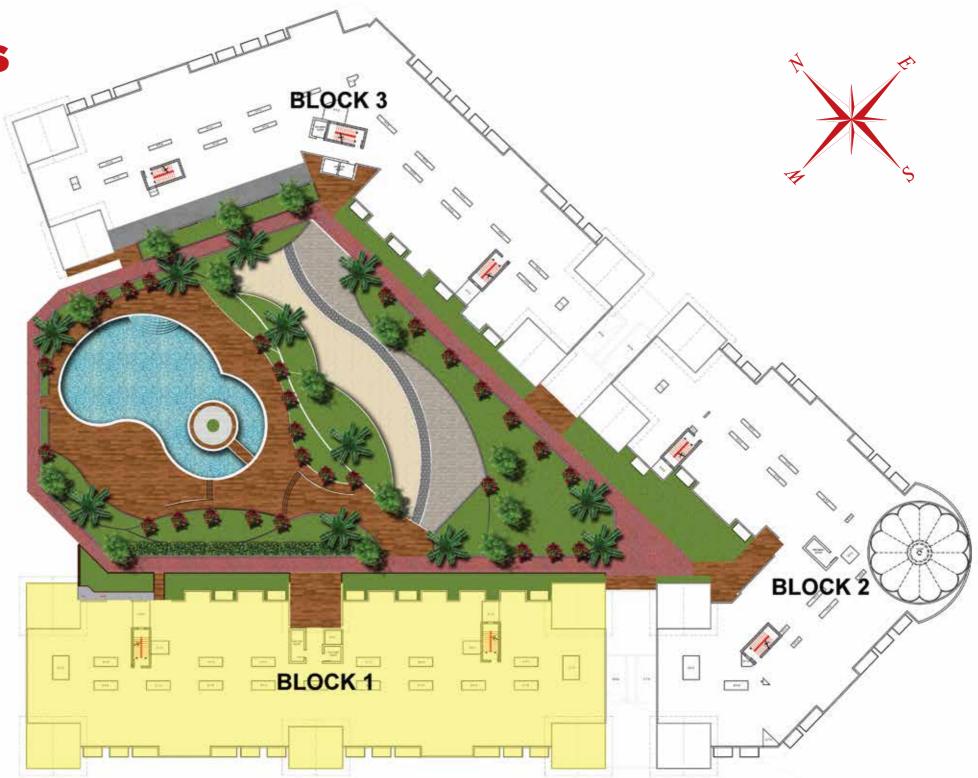

## LIVE LIFE RESORT STYLE

Breaking from the norms of standard architecture, Resortz brings back the neoclassical era in its purest form, a style principally derived from the architecture of classical antiquity and the vitruvian principles. In it's form the architecture emphasizes on the wall by following a two tone color concept and maintains a separate identities to each of its parts. **Spread over 4 acres of land Resortz spreads over 3 blocks, the project offers Studios, One Bedrooms, Two Bedrooms, Three Bedrooms and Retail Units, with 34% of the plot area used for beautiful landscaping. A beautiful Dome in the central block reminds you of the Duomo in Florence. Fine detailed Column stands tall throughout the facade of the buildings adding to its grandeur. The 3 blocks come together to form a boundary for a beautiful landscape and swimming pool.** 