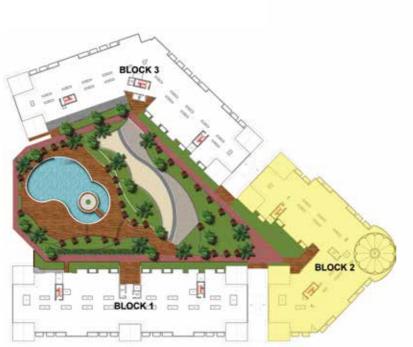

## LIVE LIFE RESORT STYLE

Breaking from the norms of standard architecture, Resortz brings back the neoclassical era in its purest form, a style principally derived from the architecture of classical antiquity and the vitruvian principles. In it's form the architecture emphasizes on the wall by following a two tone color concept and maintains a separate identities to each of its parts. **Spread over 4 acres of land Resortz spreads over 3 blocks, the project offers Studios, One Bedrooms, Two Bedrooms, Three Bedrooms and Retail Units, with 34% of the plot area used for beautiful landscaping. A beautiful Dome in the central block reminds you of the Duomo in Florence. Fine detailed Column stands tall throughout the facade of the buildings adding to its grandeur. The 3 blocks come together to form a boundary for a beautiful landscape and swimming pool.** 