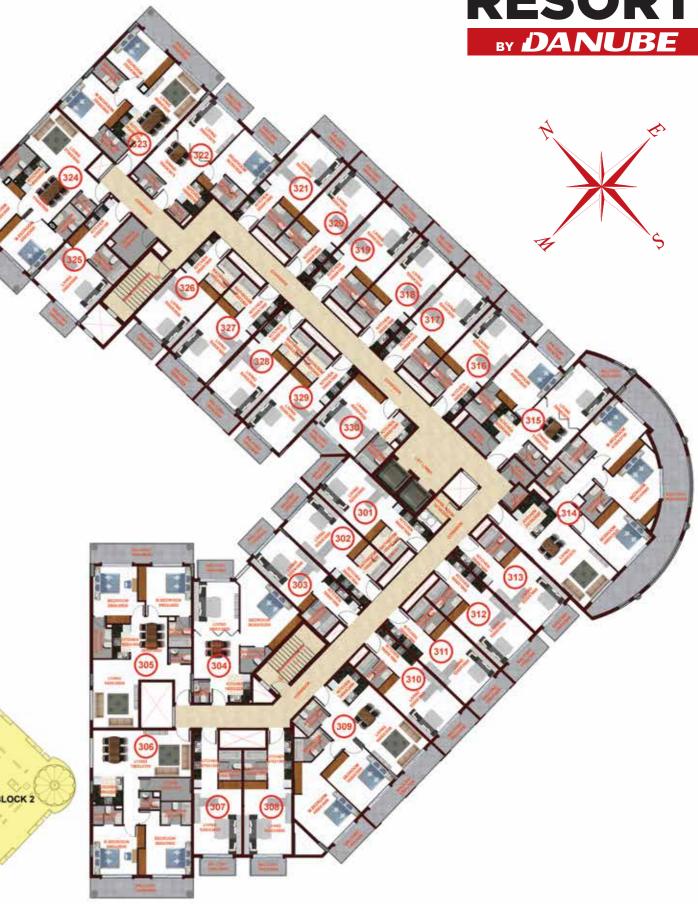

## **BLOCK-3** FIRST FLOOR APARTMENTS

| APARTMENT<br>NO. | APARTMENT<br>TYPE | NET AREA<br>(SQ. FT.) |
|------------------|-------------------|-----------------------|
| 1                | 1 Bedroom         | 903.09                |
| 2                | 1 Bedroom         | 899.76                |
| 3                | Studio            | 471.13                |
| 4                | 1 Bedroom         | 903.41                |
| 5                | 2 Bedroom         | 1054.22               |
| 6                | 2 Bedroom         | 942.81                |
| 7                | 1 Bedroom         | 918.70                |
| 8                | 1 Bedroom         | 919.57                |
| 9                | 1 Bedroom         | 919.57                |
| 10               | 1 Bedroom         | 919.57                |
| 11               | 1 Bedroom         | 919.35                |
| 12               | 1 Bedroom         | 1024.18               |

| APARTMENT<br>NO. | APARTMENT<br>TYPE | NET AREA<br>(SQ. FT.) |
|------------------|-------------------|-----------------------|
| 13               | Studio            | 451.54                |
| 14               | 1 Bedroom         | 919.57                |
| 15               | 1 Bedroom         | 919.57                |
| 16               | 1 Bedroom         | 919.57                |
| 17               | 1 Bedroom         | 919.57                |
| 18               | 1 Bedroom         | 918.70                |
| 19               | 2 Bedroom         | 1054.33               |
| 20               | 2 Bedroom         | 942.70                |
| 21               | 1 Bedroom         | 901.05                |
| 22               | 1 Bedroom         | 598.15                |
| 23               | 1 Bedroom         | 899.87                |
| 24               | 1 Bedroom         | 902.45                |

## **BLOCK-3** SECOND FLOOR APARTMENTS

| APARTMENT<br>NO. | APARTMENT<br>TYPE | NET AREA<br>(SQ. FT.) |
|------------------|-------------------|-----------------------|
| 1                | Studio            | 431.63                |
| 2                | Studio            | 450.14                |
| 3                | Studio            | 430.44                |
| 4                | Studio            | 450.14                |
| 5                | Studio            | 471.45                |
| 6                | Studio            | 453.27                |
| 7                | Studio            | 430.01                |
| 8                | 2 Bedroom         | 1054.11               |
| 9                | 2 Bedroom         | 942.59                |
| 10               | Studio            | 430.01                |
| 11               | Studio            | 450.14                |
| 12               | Studio            | 450.14                |
| 13               | Studio            | 430.44                |
| 14               | Studio            | 430.44                |
| 15               | Studio            | 450.14                |
| 16               | Studio            | 450.14                |
| 17               | Studio            | 430.44                |
| 18               | Studio            | 450.14                |
| 19               | Studio            | 449.82                |
| 20               | 1 Bedroom         | 842.82                |

| APARTMENT<br>NO. | APARTMENT<br>TYPE | NET AREA<br>(SQ. FT.) |
|------------------|-------------------|-----------------------|
| 21               | Studio            | 451.54                |
| 22               | Studio            | 450.14                |
| 23               | Studio            | 450.14                |
| 24               | Studio            | 430.44                |
| 25               | Studio            | 450.14                |
| 26               | Studio            | 450.14                |
| 27               | Studio            | 430.44                |
| 28               | Studio            | 430.44                |
| 29               | Studio            | 450.14                |
| 30               | Studio            | 450.14                |
| 31               | Studio            | 420.33                |
| 32               | 2 Bedroom         | 1054.11               |
| 33               | 2 Bedroom         | 942.59                |
| 34               | Studio            | 430.01                |
| 35               | Studio            | 451.22                |
| 36               | 1 Bedroom         | 597.93                |
| 37               | Studio            | 449.71                |
| 38               | Studio            | 430.44                |
| 39               | Studio            | 450.14                |
| 40               | Studio            | 432.49                |

## **BLOCK-3** THIRD FLOOR APARTMENTS

| APARTMENT<br>NO. | APARTMENT<br>TYPE | NET AREA<br>(SQ. FT.) |
|------------------|-------------------|-----------------------|
| 1                | Studio            | 431.63                |
| 2                | Studio            | 450.14                |
| 3                | Studio            | 430.44                |
| 4                | Studio            | 450.14                |
| 5                | Studio            | 471.45                |
| 6                | Studio            | 453.27                |
| 7                | Studio            | 430.01                |
| 8                | 2 Bedroom         | 1038.29               |
| 9                | 2 Bedroom         | 926.77                |
| 10               | Studio            | 430.01                |
| 11               | Studio            | 449.28                |
| 12               | Studio            | 450.14                |
| 13               | Studio            | 450.14                |
| 14               | Studio            | 450.14                |
| 15               | Studio            | 450.14                |
| 16               | Studio            | 449.28                |
| 17               | Studio            | 430.44                |
| 18               | Studio            | 430.44                |
| 19               | Studio            | 448.96                |
| 20               | 1 Bedroom         | 842.82                |

| APARTMENT<br>NO. | APARTMENT<br>TYPE | NET AREA<br>(SQ. FT.) |
|------------------|-------------------|-----------------------|
| 21               | Studio            | 450.68                |
| 22               | Studio            | 450.14                |
| 23               | Studio            | 449.28                |
| 24               | Studio            | 430.44                |
| 25               | Studio            | 449.28                |
| 26               | Studio            | 450.14                |
| 27               | Studio            | 450.14                |
| 28               | Studio            | 450.14                |
| 29               | Studio            | 450.14                |
| 30               | Studio            | 449.28                |
| 31               | Studio            | 430.01                |
| 32               | 2 Bedroom         | 1038.29               |
| 33               | 2 Bedroom         | 926.77                |
| 34               | Studio            | 430.01                |
| 35               | Studio            | 451.22                |
| 36               | 1 Bedroom         | 597.93                |
| 37               | Studio            | 449.71                |
| 38               | Studio            | 430.44                |
| 39               | Studio            | 450.14                |
| 40               | Studio            | 432.60                |

## **BLOCK-3** FOURTH FLOOR APARTMENTS

| APARTMENT<br>NO. | APARTMENT<br>TYPE | NET AREA<br>(SQ. FT.) |
|------------------|-------------------|-----------------------|
| 1                | Studio            | 431.63                |
| 2                | Studio            | 450.14                |
| 3                | Studio            | 430.44                |
| 4                | Studio            | 450.14                |
| 5                | Studio            | 471.45                |
| 6                | Studio            | 453.27                |
| 7                | Studio            | 430.01                |
| 8                | 2 Bedroom         | 999.97                |
| 9                | 2 Bedroom         | 888.56                |
| 10               | Studio            | 430.01                |
| 11               | Studio            | 430.44                |
| 12               | Studio            | 449.28                |
| 13               | Studio            | 450.14                |
| 14               | Studio            | 450.14                |
| 15               | Studio            | 449.28                |
| 16               | Studio            | 430.44                |
| 17               | Studio            | 430.44                |
| 18               | Studio            | 430.44                |
| 19               | Studio            | 430.12                |
| 20               | 1 Bedroom         | 842.82                |

| APARTMENT<br>NO. | APARTMENT<br>TYPE | NET AREA<br>(SQ. FT.) |
|------------------|-------------------|-----------------------|
| 21               | Studio            | 450.68                |
| 22               | Studio            | 450.14                |
| 23               | Studio            | 430.44                |
| 24               | Studio            | 430.44                |
| 25               | Studio            | 430.44                |
| 26               | Studio            | 449.28                |
| 27               | Studio            | 450.14                |
| 28               | Studio            | 450.14                |
| 29               | Studio            | 449.28                |
| 30               | Studio            | 430.44                |
| 31               | Studio            | 430.01                |
| 32               | 2 Bedroom         | 1000.08               |
| 33               | 2 Bedroom         | 888.46                |
| 34               | Studio            | 430.01                |
| 35               | Studio            | 451.22                |
| 36               | 1 Bedroom         | 597.93                |
| 37               | Studio            | 449.71                |
| 38               | Studio            | 430.44                |
| 39               | Studio            | 450.14                |
| 40               | Studio            | 432.60                |