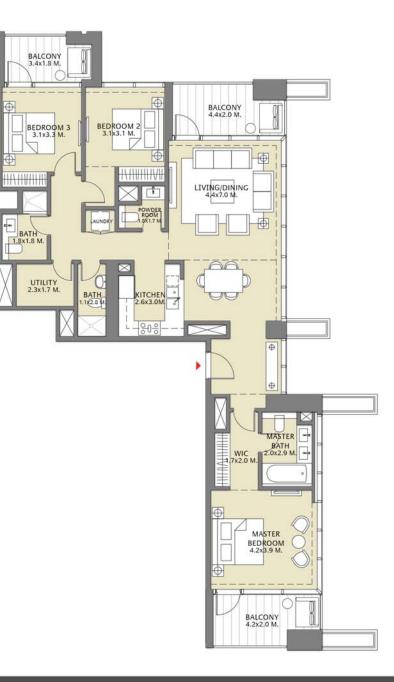

### TOWER 3 2 BEDROOM W/BALCONY UNIT 04/ LEVELS 2-15, 17-30

| Suite Area   | 1015.47 Sq.ft. / | 94.34  | Sq.m. |
|--------------|------------------|--------|-------|
| Balcony Area | 211.30 Sq.ft. /  | 19.63  | Sq.m. |
| Total Area   | 1226.77 Sq.ft. / | 113.97 | Sq.m. |