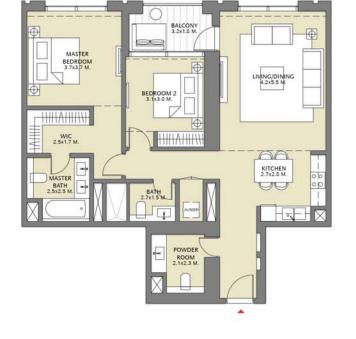

#### TOWER 3 3 BEDROOM W/BALCONY UNIT 05/ LEVELS 32-47

| Suite Area   | 1444.30 Sq.ft. / 134.18 Sq.m. |
|--------------|-------------------------------|
| Balcony Area | 269.74 Sq.ft. / 25.06 Sq.m.   |
| Total Area   | 1714.04 Sq.ft. / 159.24 Sq.m. |