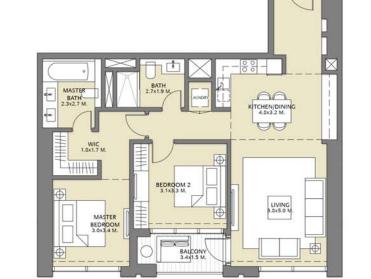

 $\overline{\Phi}$ 

88

KITCHEN/DINING

LIVING 3.0x5.0 M

BATH

BEDROOM 2 3.1x3.3 M.

BALCONY 3.4x1.5 M. Æ

MASTER BATH 2.3x2.7 M.

WIC 1.5x1.7 M.

Ð

MASTER BEDROOM 3.0x3.4 M.