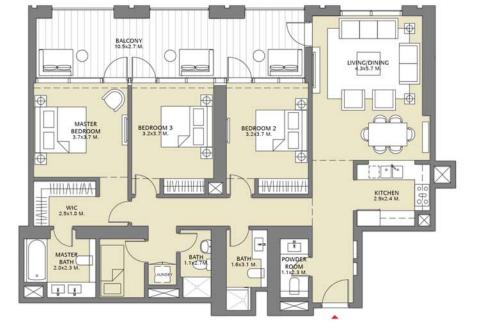

#### TOWER 3 3 BEDROOM W/BALCONY UNIT 05/ LEVELS 2-15, 17-30

| Suite Area   | 1450.54 Sq.ft. / | 134.76 | Sq.m. |
|--------------|------------------|--------|-------|
| Balcony Area | 176.85 Sq.ft. /  | 16.43  | Sq.m. |
| Total Area   | 1627.39 Sq.ft. / | 151.19 | Sq.m. |