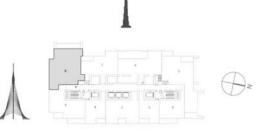

#### TOWER 3 1 BEDROOM W/BALCONY UNIT 01/ LEVELS 32-47

| Suite Area   | 643.04 Sq.ft. / | 59.74 | Sq.m. |
|--------------|-----------------|-------|-------|
| Balcony Area | 79.98 Sq.ft. /  | 7.43  | Sq.m. |
| Total Area   | 723.02 Sq.ft. / | 67.17 | Sq.m. |

#### TOWER 3 2 BEDROOM W/BALCONY UNIT 02/ LEVELS 32-47

| Suite Area   | 1037.00 Sq.ft. / | 96.34 Sq.m  | • |
|--------------|------------------|-------------|---|
| Balcony Area | 61.89 Sq.ft. /   | 5.75 Sq.m   |   |
| Total Area   | 1098.89 Sq.ft. / | 102.09 Sq.m |   |