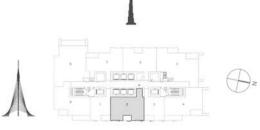

## TOWER 3

## FLOOR PLANS

#### TOWER 3 1 BEDROOM W/BALCONY UNIT 01/ LEVELS 32-47

| Suite Area   | 643.04 Sq.ft. / | 59.74 | Sq.m. |
|--------------|-----------------|-------|-------|
| Balcony Area | 79.98 Sq.ft. /  | 7.43  | Sq.m. |
| Total Area   | 723.02 Sq.ft. / | 67.17 | Sq.m. |

#### TOWER 3 2 BEDROOM W/BALCONY UNIT 02/ LEVELS 32-47

| Suite Area   | 1037.00 Sq.ft. / | 96.34 Sq.m  | • |
|--------------|------------------|-------------|---|
| Balcony Area | 61.89 Sq.ft. /   | 5.75 Sq.m   |   |
| Total Area   | 1098.89 Sq.ft. / | 102.09 Sq.m |   |

#### TOWER 3 1 BEDROOM W/BALCONY UNIT 03/ LEVELS 32-47

| Suite Area   | 643.04 Sq.ft. / | 59.74 Sq.m. |
|--------------|-----------------|-------------|
| Balcony Area | 79.98 Sq.ft. /  | 7.43 Sq.m.  |
| Total Area   | 723.02 Sq.ft. / | 67.17 Sq.m. |

#### TOWER 3 1 BEDROOM W/BALCONY UNIT 04/ LEVELS 32-47

| Suite Area   | 687.38 Sq.ft. / | 63.86 Sq.m. |
|--------------|-----------------|-------------|
| Balcony Area | 118.30 Sq.ft. / | 10.99 Sq.m. |
| Total Area   | 805.68 Sq.ft. / | 74.85 Sq.m. |

#### TOWER 3 3 BEDROOM W/BALCONY UNIT 05/ LEVELS 32-47

| Suite Area   | 1444.30 Sq.ft. / 134.18 Sq.m. |
|--------------|-------------------------------|
| Balcony Area | 269.74 Sq.ft. / 25.06 Sq.m.   |
| Total Area   | 1714.04 Sq.ft. / 159.24 Sq.m. |

#### TOWER 3 3 BEDROOM W/BALCONY UNIT 06/ LEVELS 32-47

| Suite Area   | 1510.07 Sq.ft. / 140.29 Sq.m. |
|--------------|-------------------------------|
| Balcony Area | 311.29 Sq.ft. / 28.92 Sq.m.   |
| Total Area   | 1821.36 Sq.ft. / 169.21 Sq.m. |

### TOWER 3 2 BEDROOM W/BALCONY UNIT 07/ LEVELS 32-47

| Suite Area   | 1028.92 Sq.ft. / | 95.59  | Sq.m. |
|--------------|------------------|--------|-------|
| Balcony Area | 76.96 Sq.ft. /   | 7.15   | Sq.m. |
| Total Area   | 1105.88 Sq.ft. / | 102.74 | Sq.m. |

#### TOWER 3 3 BEDROOM W/BALCONY UNIT 08/ LEVELS 32-47

| Suite Area   | 1522.12 Sq.ft. / | 141.41 | Sq.m. |
|--------------|------------------|--------|-------|
| Balcony Area | 181.26 Sq.ft. /  | 16.84  | Sq.m. |
| Total Area   | 1703.38 Sq.ft. / | 158.25 | Sq.m. |

#### TOWER 3 2 BEDROOM W/BALCONY UNIT 09/ LEVELS 32-47

| Suite Area   | 1028.92 Sq.ft. / | 95.59  | Sq.m. |
|--------------|------------------|--------|-------|
| Balcony Area | 191.71 Sq.ft. /  | 17.81  | Sq.m. |
| Total Area   | 1220.63 Sq.ft. / | 113.40 | Sq.m. |