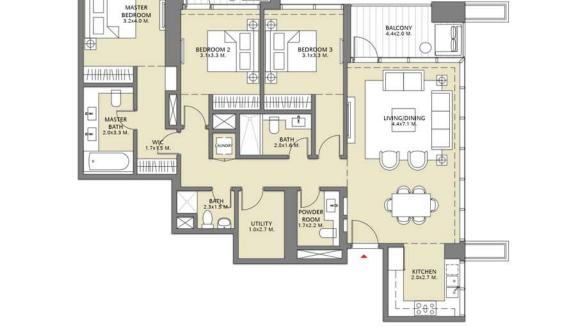

#### TOWER 3 3 BEDROOM W/BALCONY UNIT 08/ LEVELS 2-15, 17-30

| Suite Area   | 1522.12 Sq.ft. / | 141.41 | Sq.m. |
|--------------|------------------|--------|-------|
| Balcony Area | 181.26 Sq.ft. /  | 16.84  | Sq.m. |
| Total Area   | 1703.38 Sq.ft. / | 158.25 | Sq.m. |

(

 $\mathbf{x}$ 

BALCONY 8.7x1.9 M

> LIVING/DINING \$.0x6.5 M

> > 0 0

 $\boxtimes$ 

UTILITY 2.1x2.0 M.

KITCHEN 2.9x2.4 M.