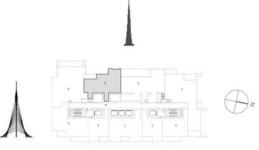

#### TOWER 3 1 BEDROOM W/BALCONY UNIT 01/ LEVELS 2-15, 17-30

| Suite Area   | 647.45 Sq.ft. / | 60.15 Sq.m. |
|--------------|-----------------|-------------|
| Balcony Area | 80.94 Sq.ft. /  | 7.52 Sq.m.  |
| Total Area   | 728.39 Sq.ft. / | 67.67 Sq.m. |

#### TOWER 3 2 BEDROOM W/BALCONY UNIT 02/ LEVELS 2-15, 17-30

| Suite Area   | 1031.51 Sq.ft. / | 95.83  | Sq.m. |
|--------------|------------------|--------|-------|
| Balcony Area | 61.89 Sq.ft. /   | 5.75   | Sq.m. |
| Total Area   | 1093.40 Sq.ft. / | 101.58 | Sq.m. |