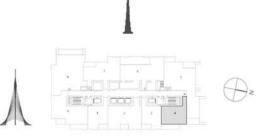

#### TOWER 3 1 BEDROOM W/BALCONY UNIT 01/ LEVELS 2-15, 17-30

| Suite Area   | 647.45 Sq.ft. / | 60.15 Sq.m. |
|--------------|-----------------|-------------|
| Balcony Area | 80.94 Sq.ft. /  | 7.52 Sq.m.  |
| Total Area   | 728.39 Sq.ft. / | 67.67 Sq.m. |