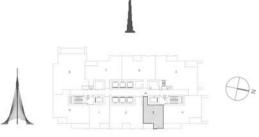

## TOWER 3

## FLOOR PLANS

#### TOWER 3 1 BEDROOM W/BALCONY UNIT 01/ LEVELS 32-47

| Suite Area   | 643.04 Sq.ft. / | 59.74 | Sq.m. |
|--------------|-----------------|-------|-------|
| Balcony Area | 79.98 Sq.ft. /  | 7.43  | Sq.m. |
| Total Area   | 723.02 Sq.ft. / | 67.17 | Sq.m. |

#### TOWER 3 2 BEDROOM W/BALCONY UNIT 02/ LEVELS 32-47

| Suite Area   | 1037.00 Sq.ft. / | 96.34 Sq.m  | • |
|--------------|------------------|-------------|---|
| Balcony Area | 61.89 Sq.ft. /   | 5.75 Sq.m   |   |
| Total Area   | 1098.89 Sq.ft. / | 102.09 Sq.m |   |

#### TOWER 3 1 BEDROOM W/BALCONY UNIT 03/ LEVELS 32-47

| Suite Area   | 643.04 Sq.ft. / | 59.74 Sq.m. |
|--------------|-----------------|-------------|
| Balcony Area | 79.98 Sq.ft. /  | 7.43 Sq.m.  |
| Total Area   | 723.02 Sq.ft. / | 67.17 Sq.m. |

#### TOWER 3 1 BEDROOM W/BALCONY UNIT 04/ LEVELS 32-47

| Suite Area   | 687.38 Sq.ft. / | 63.86 Sq.m. |
|--------------|-----------------|-------------|
| Balcony Area | 118.30 Sq.ft. / | 10.99 Sq.m. |
| Total Area   | 805.68 Sq.ft. / | 74.85 Sq.m. |

#### TOWER 3 3 BEDROOM W/BALCONY UNIT 05/ LEVELS 32-47

| Suite Area   | 1444.30 Sq.ft. / 134.18 Sq.m. |
|--------------|-------------------------------|
| Balcony Area | 269.74 Sq.ft. / 25.06 Sq.m.   |
| Total Area   | 1714.04 Sq.ft. / 159.24 Sq.m. |

#### TOWER 3 3 BEDROOM W/BALCONY UNIT 06/ LEVELS 32-47

| Suite Area   | 1510.07 Sq.ft. / 140.29 Sq.m. |
|--------------|-------------------------------|
| Balcony Area | 311.29 Sq.ft. / 28.92 Sq.m.   |
| Total Area   | 1821.36 Sq.ft. / 169.21 Sq.m. |

### TOWER 3 2 BEDROOM W/BALCONY UNIT 07/ LEVELS 32-47

| Suite Area   | 1028.92 Sq.ft. / | 95.59  | Sq.m. |
|--------------|------------------|--------|-------|
| Balcony Area | 76.96 Sq.ft. /   | 7.15   | Sq.m. |
| Total Area   | 1105.88 Sq.ft. / | 102.74 | Sq.m. |

#### TOWER 3 3 BEDROOM W/BALCONY UNIT 08/ LEVELS 32-47

| Suite Area   | 1522.12 Sq.ft. / | 141.41 | Sq.m. |
|--------------|------------------|--------|-------|
| Balcony Area | 181.26 Sq.ft. /  | 16.84  | Sq.m. |
| Total Area   | 1703.38 Sq.ft. / | 158.25 | Sq.m. |

#### TOWER 3 2 BEDROOM W/BALCONY UNIT 09/ LEVELS 32-47

| Suite Area   | 1028.92 Sq.ft. / | 95.59  | Sq.m. |
|--------------|------------------|--------|-------|
| Balcony Area | 191.71 Sq.ft. /  | 17.81  | Sq.m. |
| Total Area   | 1220.63 Sq.ft. / | 113.40 | Sq.m. |