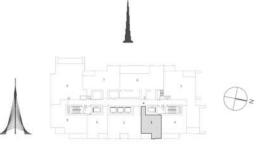

fittings, and furnishings. 7. The developer reserves the right to make revisions/alterations, at its absolute discretion, without any liability whatsoever.

MASTER BATH 2.6x1.7M.

MASTER BEDROOM 3.2x3.0 M. CHEN/DI

LIVING 3.0x3.9 M

> BALCONY 3.6x1.0 M.

X







#### TOWER 3 2 BEDROOM W/BALCONY UNIT 02/ LEVELS 32-47

| Suite Area   | 1037.00 Sq.ft. / | 96.34 Sq.m  | • |
|--------------|------------------|-------------|---|
| Balcony Area | 61.89 Sq.ft. /   | 5.75 Sq.m   |   |
| Total Area   | 1098.89 Sq.ft. / | 102.09 Sq.m |   |











#### TOWER 3 1 BEDROOM W/BALCONY UNIT 03/ LEVELS 32-47

| Suite Area   | 643.04 Sq.ft. / | 59.74 Sq.m. |
|--------------|-----------------|-------------|
| Balcony Area | 79.98 Sq.ft. /  | 7.43 Sq.m.  |
| Total Area   | 723.02 Sq.ft. / | 67.17 Sq.m. |





1

MASTER

BATH 2.6x1.7 M.

MASTER BEDROOM 3.2x3.0 M.

11/11/1/11/

0

KITCHEN/DINING

LIVING 3.8x3.9 M.

BALCONY 3.6x1.0 M. 





#### TOWER 3 1 BEDROOM W/BALCONY UNIT 04/ LEVELS 32-47

| Suite Area   | 687.38 Sq.ft. / | 63.86 Sq.m. |
|--------------|-----------------|-------------|
| Balcony Area | 118.30 Sq.ft. / | 10.99 Sq.m. |
| Total Area   | 805.68 Sq.ft. / | 74.85 Sq.m. |



1. All dimensions are in imperial and metric, and measured to structural elements and exclude wall finishes and construction tolerances. 2. All materials, dimensions, and drawings are approximate only. 3. Information is subject to change without notice, at developer's absolute discretion. 4. Actual area may vary from the stated area. 5. Drawings not to scale. 6. All images used are for illustrative purposes