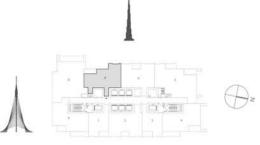

17-30

| Suite Area   | 1450.54 Sq.ft. / | 134.76 | Sq.m. |
|--------------|------------------|--------|-------|
| Balcony Area | 176.85 Sq.ft. /  | 16.43  | Sq.m. |
| Total Area   | 1627.39 Sq.ft. / | 151.19 | Sq.m. |





BALCONY 3.4x1.8 M







#### TOWER 3 2 BEDROOM W/BALCONY UNIT 06/ LEVELS 2-15, 17-30

| Suite Area   | 1136.56 Sq.ft. / | 105.59 Sq.m. |
|--------------|------------------|--------------|
| Balcony Area | 71.04 Sq.ft. /   | 6.60 Sq.m.   |
| Total Area   | 1207.60 Sq.ft. / | 112.19 Sq.m. |











### TOWER 3 2 BEDROOM W/BALCONY UNIT 07/ LEVELS 2-15, 17-30

| Suite Area   | 1027.95 Sq.ft. / | 95.50  | Sq.m. |
|--------------|------------------|--------|-------|
| Balcony Area | 76.96 Sq.ft. /   | 7.15   | Sq.m. |
| Total Area   | 1104.91 Sq.ft. / | 102.65 | Sq.m. |











O

X

WIC 1.7x1.9 M.

MASTER

BATH 1.9x3.3 M.

POWDER ROOM

8

-

MASTER BEDROOM 3.7x3.5 M.

BEDROOM 2 3.0x3.9 M.

-----

11111

BATH 3.0x1.0 M.

BEDROOM 3 3.2x3.4 M.

####



#### TOWER 3 3 BEDROOM W/BALCONY UNIT 08/ LEVELS 2-15, 17-30

| Suite Area   | 1522.12 Sq.ft. / | 141.41 | Sq.m. |
|--------------|------------------|--------|-------|
| Balcony Area | 181.26 Sq.ft. /  | 16.84  | Sq.m. |
| Total Area   | 1703.38 Sq.ft. / | 158.25 | Sq.m. |





(

 $\mathbf{x}$ 

BALCONY 8.7x1.9 M

> LIVING/DINING \$.0x6.5 M

> > 0 0

 $\boxtimes$ 

UTILITY 2.1x2.0 M.

KITCHEN 2.9x2.4 M.





000-

0

KITCHEN/DINING

LIVING

DO

 $\bigcirc$ 

BALCONY 3.1x2.0 M.

 $\oplus$ 



#### TOWER 3 2 BEDROOM W/BALCONY UNIT 09/ LEVELS 2-15, 17-30

| Suite Area   | 1024.83 Sq.ft. / | 95.21  | Sq.m. |
|