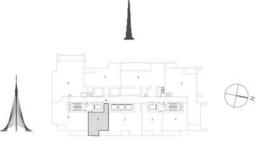

#### TOWER 3 1 BEDROOM W/BALCONY UNIT 01/ LEVELS 2-15, 17-30

| Suite Area   | 647.45 Sq.ft. / | 60.15 Sq.m. |
|--------------|-----------------|-------------|
| Balcony Area | 80.94 Sq.ft. /  | 7.52 Sq.m.  |
| Total Area   | 728.39 Sq.ft. / | 67.67 Sq.m. |

#### TOWER 3 2 BEDROOM W/BALCONY UNIT 02/ LEVELS 2-15, 17-30

| Suite Area   | 1031.51 Sq.ft. / | 95.83  | Sq.m. |
|--------------|------------------|--------|-------|
| Balcony Area | 61.89 Sq.ft. /   | 5.75   | Sq.m. |
| Total Area   | 1093.40 Sq.ft. / | 101.58 | Sq.m. |

#### TOWER 3 1 BEDROOM W/BALCONY UNIT 03/ LEVELS 2-15, 17-30

| Suite Area   | 647.13 Sq.ft. / | 60.12 Sq.m. |
|--------------|-----------------|-------------|
| Balcony Area | 80.94 Sq.ft. /  | 7.52 Sq.m.  |
| Total Area   | 728.07 Sq.ft. / | 67.64 Sq.m. |

### TOWER 3 2 BEDROOM W/BALCONY UNIT 04/ LEVELS 2-15, 17-30

| Suite Area   | 1015.47 Sq.ft. / | 94.34  | Sq.m. |
|--------------|------------------|--------|-------|
| Balcony Area | 211.30 Sq.ft. /  | 19.63  | Sq.m. |
| Total Area   | 1226.77 Sq.ft. / | 113.97 | Sq.m. |

#### TOWER 3 3 BEDROOM W/BALCONY UNIT 05/ LEVELS 2-15, 17-30

| Suite Area   | 1450.54 Sq.ft. / | 134.76 | Sq.m. |
|--------------|------------------|--------|-------|
| Balcony Area | 176.85 Sq.ft. /  | 16.43  | Sq.m. |
| Total Area   | 1627.39 Sq.ft. / | 151.19 | Sq.m. |

#### TOWER 3 2 BEDROOM W/BALCONY UNIT 06/ LEVELS 2-15, 17-30

| Suite Area   | 1136.56 Sq.ft. / | 105.59 Sq.m. |
|--------------|------------------|--------------|
| Balcony Area | 71.04 Sq.ft. /   | 6.60 Sq.m.   |
| Total Area   | 1207.60 Sq.ft. / | 112.19 Sq.m. |

### TOWER 3 2 BEDROOM W/BALCONY UNIT 07/ LEVELS 2-15, 17-30

| Suite Area   | 1027.95 Sq.ft. / | 95.50  | Sq.m. |
|--------------|------------------|--------|-------|
| Balcony Area | 76.96 Sq.ft. /   | 7.15   | Sq.m. |
| Total Area   | 1104.91 Sq.ft. / | 102.65 | Sq.m. |

#### TOWER 3 3 BEDROOM W/BALCONY UNIT 08/ LEVELS 2-15, 17-30

| Suite Area   | 1522.12 Sq.ft. / | 141.41 | Sq.m. |
|--------------|------------------|--------|-------|
| Balcony Area | 181.26 Sq.ft. /  | 16.84  | Sq.m. |
| Total Area   | 1703.38 Sq.ft. / | 158.25 | Sq.m. |

#### TOWER 3 2 BEDROOM W/BALCONY UNIT 09/ LEVELS 2-15, 17-30

| Suite Area   | 1024.83 Sq.ft. / | 95.21  | Sq.m. |
|--------------|------------------|--------|-------|
| Balcony Area | 190.74 Sq.ft. /  | 17.72  | Sq.m. |
| Total Area   | 1215.57 Sq.ft. / | 112.93 | Sq.m. |