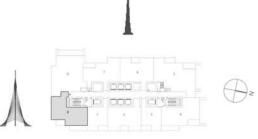

#### TOWER 3 1 BEDROOM W/BALCONY UNIT 01/ LEVELS 32-47

| Suite Area   | 643.04 Sq.ft. / | 59.74 | Sq.m. |
|--------------|-----------------|-------|-------|
| Balcony Area | 79.98 Sq.ft. /  | 7.43  | Sq.m. |
| Total Area   | 723.02 Sq.ft. / | 67.17 | Sq.m. |

#### TOWER 3 2 BEDROOM W/BALCONY UNIT 02/ LEVELS 32-47

| Suite Area   | 1037.00 Sq.ft. / | 96.34 Sq.m  | • |
|--------------|------------------|-------------|---|
| Balcony Area | 61.89 Sq.ft. /   | 5.75 Sq.m   |   |
| Total Area   | 1098.89 Sq.ft. / | 102.09 Sq.m |   |

#### TOWER 3 1 BEDROOM W/BALCONY UNIT 03/ LEVELS 32-47

| Suite Area   | 643.04 Sq.ft. / | 59.74 Sq.m. |
|--------------|-----------------|-------------|
| Balcony Area | 79.98 Sq.ft. /  | 7.43 Sq.m.  |
| Total Area   | 723.02 Sq.ft. / | 67.17 Sq.m. |

#### TOWER 3 1 BEDROOM W/BALCONY UNIT 04/ LEVELS 32-47

| Suite Area   | 687.38 Sq.ft. / | 63.86 Sq.m. |
|--------------|-----------------|-------------|
| Balcony Area | 118.30 Sq.ft. / | 10.99 Sq.m. |
| Total Area   | 805.68 Sq.ft. / | 74.85 Sq.m. |

#### TOWER 3 3 BEDROOM W/BALCONY UNIT 05/ LEVELS 32-47

| Suite Area   | 1444.30 Sq.ft. / 134.18 Sq.m. |
|--------------|-------------------------------|
| Balcony Area | 269.74 Sq.ft. / 25.06 Sq.m.   |
| Total Area   | 1714.04 Sq.ft. / 159.24 Sq.m. |

#### TOWER 3 3 BEDROOM W/BALCONY UNIT 06/ LEVELS 32-47

| Suite Area   | 1510.07 Sq.ft. / 140.29 Sq.m. |
|--------------|-------------------------------|
| Balcony Area | 311.29 Sq.ft. / 28.92 Sq.m.   |
| Total Area   | 1821.36 Sq.ft. / 169.21 Sq.m. |

### TOWER 3 2 BEDROOM W/BALCONY UNIT 07/ LEVELS 32-47

| Suite Area   | 1028.92 Sq.ft. / | 95.59  | Sq.m. |
|--------------|------------------|--------|-------|
| Balcony Area | 76.96 Sq.ft. /   | 7.15   | Sq.m. |
| Total Area   | 1105.88 Sq.ft. / | 102.74 | Sq.m. |

#### TOWER 3 3 BEDROOM W/BALCONY UNIT 08/ LEVELS 32-47

| Suite Area   | 1522.12 Sq.ft. / | 141.41 | Sq.m. |
|--------------|------------------|--------|-------|
| Balcony Area | 181.26 Sq.ft. /  | 16.84  | Sq.m. |
| Total Area   | 1703.38 Sq.ft. / | 158.25 | Sq.m. |

#### TOWER 3 2 BEDROOM W/BALCONY UNIT 09/ LEVELS 32-47

| Suite Area   | 1028.92 Sq.ft. / | 95.59  | Sq.m. |
|--------------|------------------|--------|-------|
| Balcony Area | 191.71 Sq.ft. /  | 17.81  | Sq.m. |
| Total Area   | 1220.63 Sq.ft. / | 113.40 | Sq.m. |