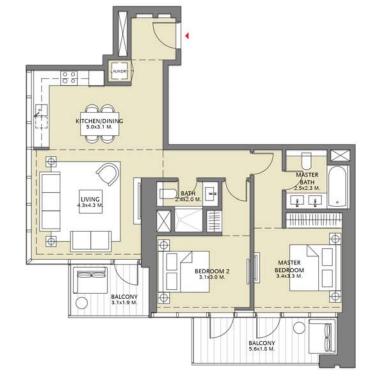

#### TOWER 3 2 BEDROOM W/BALCONY UNIT 02/ LEVELS 2-15, 17-30

| Suite Area   | 1031.51 Sq.ft. / | 95.83  | Sq.m. |
|--------------|------------------|--------|-------|
| Balcony Area | 61.89 Sq.ft. /   | 5.75   | Sq.m. |
| Total Area   | 1093.40 Sq.ft. / | 101.58 | Sq.m. |

 $\overline{\Phi}$ 

88

KITCHEN/DINING

LIVING 3.0x5.0 M

BATH

BEDROOM 2 3.1x3.3 M.

BALCONY 3.4x1.5 M. Æ

MASTER BATH 2.3x2.7 M.

WIC 1.5x1.7 M.

Ð

MASTER BEDROOM 3.0x3.4 M.