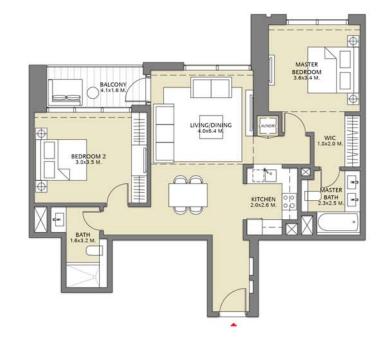

BALCONY

BEDROOM 2 3.0x3.5 M. LIVING/DINING 4 0x6.4 M

66

UU

-

MASTER BEDROOM 3.6x3.4 M.

X

00

to

KITCHEN 2.0x2.6 M. WIC 1.6x2.0 M

MASTER BATH 2.3x2.5 M.