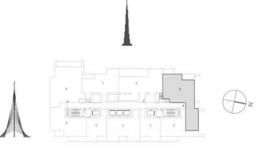

#### TOWER 3 3 BEDROOM W/BALCONY UNIT 08/ LEVELS 2-15, 17-30

| Suite Area   | 1522.12 Sq.ft. / | 141.41 | Sq.m. |
|--------------|------------------|--------|-------|
| Balcony Area | 181.26 Sq.ft. /  | 16.84  | Sq.m. |
| Total Area   | 1703.38 Sq.ft. / | 158.25 | Sq.m. |