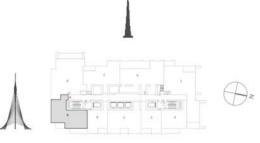

#### TOWER 3 1 BEDROOM W/BALCONY UNIT 01/ LEVELS 32-47

| Suite Area   | 643.04 Sq.ft. / | 59.74 | Sq.m. |
|--------------|-----------------|-------|-------|
| Balcony Area | 79.98 Sq.ft. /  | 7.43  | Sq.m. |
| Total Area   | 723.02 Sq.ft. / | 67.17 | Sq.m. |

#### TOWER 3 2 BEDROOM W/BALCONY UNIT 02/ LEVELS 32-47

| Suite Area   | 1037.00 Sq.ft. / | 96.34 Sq.m  | • |
|--------------|------------------|-------------|---|
| Balcony Area | 61.89 Sq.ft. /   | 5.75 Sq.m   |   |
| Total Area   | 1098.89 Sq.ft. / | 102.09 Sq.m |   |