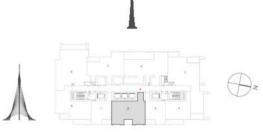

is subject to change without notice, at developer's absolute discretion. 4. Actual area may vary from the stated area, 5. Drawings not to scale. 6. All images used are for illustrative purposes only and do not represent the actual size, features, specifications, fittings, and furnishings. 7. The developer reserves the right to make revisions/alterations, at its absolute discretion, without any liability whatsoever.

MASTER BATH 2.6x1.7M.

MASTER BEDROOM 3.2x3.0 M. CHEN/DI

LIVING 3.0x3.9 M

> BALCONY 3.6x1.0 M.

X







#### TOWER 3 2 BEDROOM W/BALCONY UNIT 02/ LEVELS 32-47

| Suite Area   | 1037.00 Sq.ft. / | 96.34 Sq.m  | • |
|--------------|------------------|-------------|---|
| Balcony Area | 61.89 Sq.ft. /   | 5.75 Sq.m   |   |
| Total Area   | 1098.89 Sq.ft. / | 102.09 Sq.m |   |











#### TOWER 3 1 BEDROOM W/BALCONY UNIT 03/ LEVELS 32-47

| Suite Area   | 643.04 Sq.ft. / | 59.74 Sq.m. |
|--------------|-----------------|-------------|
| Balcony Area | 79.98 Sq.ft. /  | 7.43 Sq.m.  |
| Total Area   | 723.02 Sq.ft. / | 67.17 Sq.m. |





1

MASTER

BATH 2.6x1.7 M.

MASTER BEDROOM 3.2x3.0 M.

11/11/1/11/

0

KITCHEN/DINING

LIVING 3.8x3.9 M.

BALCONY 3.6x1.0 M. 





#### TOWER 3 1 BEDROOM W/BALCONY UNIT 04/ LEVELS 32-47

| Suite Area   | 687.38 Sq.ft. / | 63.86 Sq.m. |
|--------------|-----------------|-------------|
| Balcony Area | 118.30 Sq.ft. / | 10.99 Sq.m. |
| Total Area   | 805.68 Sq.ft. / | 74.85 Sq.m. |



1. All dimensions are in imperial and metric, and measured to structural elements and exclude wall finishes and construction tolerances. 2. All mat