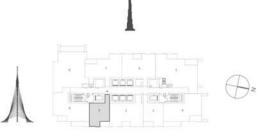

## TOWER 3

## FLOOR PLANS

#### TOWER 3 1 BEDROOM W/BALCONY UNIT 01/ LEVELS 2-15, 17-30

| Suite Area   | 647.45 Sq.ft. / | 60.15 Sq.m. |
|--------------|-----------------|-------------|
| Balcony Area | 80.94 Sq.ft. /  | 7.52 Sq.m.  |
| Total Area   | 728.39 Sq.ft. / | 67.67 Sq.m. |

#### TOWER 3 2 BEDROOM W/BALCONY UNIT 02/ LEVELS 2-15, 17-30

| Suite Area   | 1031.51 Sq.ft. / | 95.83  | Sq.m. |
|--------------|------------------|--------|-------|
| Balcony Area | 61.89 Sq.ft. /   | 5.75   | Sq.m. |
| Total Area   | 1093.40 Sq.ft. / | 101.58 | Sq.m. |

#### TOWER 3 1 BEDROOM W/BALCONY UNIT 03/ LEVELS 2-15, 17-30

| Suite Area   | 647.13 Sq.ft. / | 60.12 Sq.m. |
|--------------|-----------------|-------------|
| Balcony Area | 80.94 Sq.ft. /  | 7.52 Sq.m.  |
| Total Area   | 728.07 Sq.ft. / | 67.64 Sq.m. |

### TOWER 3 2 BEDROOM W/BALCONY UNIT 04/ LEVELS 2-15, 17-30

| Suite Area   | 1015.47 Sq.ft. / | 94.34  | Sq.m. |
|--------------|------------------|--------|-------|
| Balcony Area | 211.30 Sq.ft. /  | 19.63  | Sq.m. |
| Total Area   | 1226.77 Sq.ft. / | 113.97 | Sq.m. |

#### TOWER 3 3 BEDROOM W/BALCONY UNIT 05/ LEVELS 2-15, 17-30

| Suite Area   | 1450.54 Sq.ft. / | 134.76 | Sq.m. |
|--------------|------------------|--------|-------|
| Balcony Area | 176.85 Sq.ft. /  | 16.43  | Sq.m. |
| Total Area   | 1627.39 Sq.ft. / | 151.19 | Sq.m. |

#### TOWER 3 2 BEDROOM W/BALCONY UNIT 06/ LEVELS 2-15, 17-30

| Suite Area   | 1136.56 Sq.ft. / | 105.59 Sq.m. |
|--------------|------------------|--------------|
| Balcony Area | 71.04 Sq.ft. /   | 6.60 Sq.m.   |
| Total Area   | 1207.60 Sq.ft. / | 112.19 Sq.m. |

### TOWER 3 2 BEDROOM W/BALCONY UNIT 07/ LEVELS 2-15, 17-30

| Suite Area   | 1027.95 Sq.ft. / | 95.50  | Sq.m. |
|--------------|------------------|--------|-------|
| Balcony Area | 76.96 Sq.ft. /   | 7.15   | Sq.m. |
| Total Area   | 1104.91 Sq.ft. / | 102.65 | Sq.m. |

#### TOWER 3 3 BEDROOM W/BALCONY UNIT 08/ LEVELS 2-15, 17-30

| Suite Area   | 1522.12 Sq.ft. / | 141.41 | Sq.m. |
|--------------|------------------|--------|-------|
| Balcony Area | 181.26 Sq.ft. /  | 16.84  | Sq.m. |
| Total Area   | 1703.38 Sq.ft. / | 158.25 | Sq.m. |

#### TOWER 3 2 BEDROOM W/BALCONY UNIT 09/ LEVELS 2-15, 17-30

| Suite Area   | 1024.83 Sq.ft. / | 95.21  | Sq.m. |
|--------------|------------------|--------|-------|
| Balcony Area | 190.74 Sq.ft. /  | 17.72  | Sq.m. |
| Total Area   | 1215.57 Sq.ft. / | 112.93 | Sq.m. |