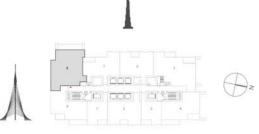

#### TOWER 3 1 BEDROOM W/BALCONY UNIT 01/ LEVELS 2-15, 17-30

| Suite Area   | 647.45 Sq.ft. / | 60.15 Sq.m. |
|--------------|-----------------|-------------|
| Balcony Area | 80.94 Sq.ft. /  | 7.52 Sq.m.  |
| Total Area   | 728.39 Sq.ft. / | 67.67 Sq.m. |

#### TOWER 3 2 BEDROOM W/BALCONY UNIT 02/ LEVELS 2-15, 17-30

| Suite Area   | 1031.51 Sq.ft. / | 95.83  | Sq.m. |
|--------------|------------------|--------|-------|
| Balcony Area | 61.89 Sq.ft. /   | 5.75   | Sq.m. |
| Total Area   | 1093.40 Sq.ft. / | 101.58 | Sq.m. |

#### TOWER 3 1 BEDROOM W/BALCONY UNIT 03/ LEVELS 2-15, 17-30

| Suite Area   | 647.13 Sq.ft. / | 60.12 Sq.m. |
|--------------|-----------------|-------------|
| Balcony Area | 80.94 Sq.ft. /  | 7.52 Sq.m.  |
| Total Area   | 728.07 Sq.ft. / | 67.64 Sq.m. |

### TOWER 3 2 BEDROOM W/BALCONY UNIT 04/ LEVELS 2-15, 17-30

| Suite Area   | 1015.47 Sq.ft. / | 94.34  | Sq.m. |
|--------------|------------------|--------|-------|
| Balcony Area | 211.30 Sq.ft. /  | 19.63  | Sq.m. |
| Total Area   | 1226.77 Sq.ft. / | 113.97 | Sq.m. |

#### TOWER 3 3 BEDROOM W/BALCONY UNIT 05/ LEVELS 2-15, 17-30

| Suite Area   | 1450.54 Sq.ft. / | 134.76 | Sq.m. |
|--------------|------------------|--------|-------|
| Balcony Area | 176.85 Sq.ft. /  | 16.43  | Sq.m. |
| Total Area   | 1627.39 Sq.ft. / | 151.19 | Sq.m. |

#### TOWER 3 2 BEDROOM W/BALCONY UNIT 06/ LEVELS 2-15, 17-30

| Suite Area   | 1136.56 Sq.ft. / | 105.59 Sq.m. |
|--------------|------------------|--------------|
| Balcony Area | 71.04 Sq.ft. /   | 6.60 Sq.m.   |
| Total Area   | 1207.60 Sq.ft. / | 112.19 Sq.m. |

### TOWER 3 2 BEDROOM W/BALCONY UNIT 07/ LEVELS 2-15, 17-30

| Suite Area   | 1027.95 Sq.ft. / | 95.50  | Sq.m. |
|--------------|------------------|--------|-------|
| Balcony Area | 76.96 Sq.ft. /   | 7.15   | Sq.m. |
| Total Area   | 1104.91 Sq.ft. / | 102.65 | Sq.m. |

#### TOWER 3 3 BEDROOM W/BALCONY UNIT 08/ LEVELS 2-15, 17-30

| Suite Area   | 1522.12 Sq.ft. / | 141.41 | Sq.m. |
|--------------|------------------|--------|-------|
| Balcony Area | 181.26 Sq.ft. /  | 16.84  | Sq.m. |
| Total Area   | 1703.38 Sq.ft. / | 158.25 | Sq.m. |

#### TOWER 3 2 BEDROOM W/BALCONY UNIT 09/ LEVELS 2-15, 17-30

| Suite Area   | 1024.83 Sq.ft. / | 95.21  | Sq.m. |
|--------------|------------------|--------|-------|
| Balcony Area | 190.74 Sq.ft. /  | 17.72  | Sq.m. |
| Total Area   | 1215.57 Sq.ft. / | 112.93 | Sq.m. |