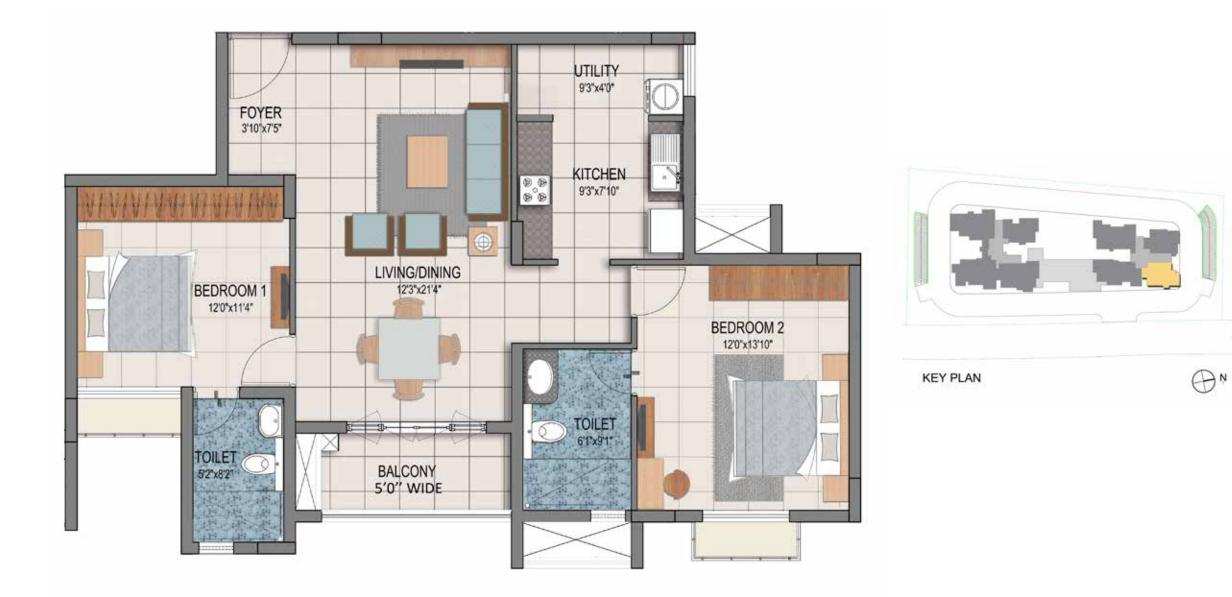

# LIVING & DINING

TYPE - E (3 BED) Ore

TOWER 02 Super Built Up Area - 160 Smt / 1722 Sft Carpet Area - 105 Smt / 1137 Sft

TYPE - F (3 BED)

TOWER 01 Super Built Up Area - 163 Smt / 1758 Sft Carpet Area - 109 Smt / 1174 Sft

TOWER 01 Super Built Up Area - 178 Smt / 1911 Sft Carpet Area - 118 Smt / 1274 Sft