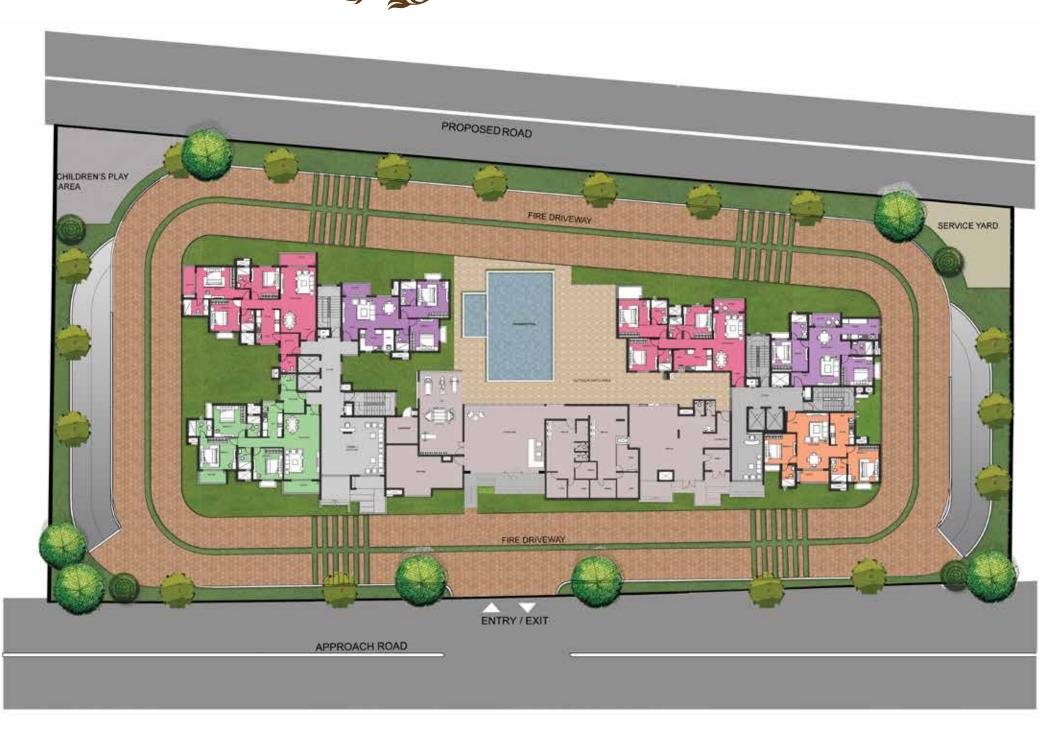

## TYPICAL FLOOR CLUSTER PLAN- NUMBERING PLAN

|       | TOWER - 2 |                     |                |       |       |  |  |
|-------|-----------|---------------------|----------------|-------|-------|--|--|
|       |           | SUPER BUILT UP AREA |                |       |       |  |  |
| Sl.No | TYPE      | UNIT                | NO.            | (Smt) | (Sft) |  |  |
|       |           | NO                  | OF BED         |       |       |  |  |
| 1     |           | 02                  | 3 BED (TYPE D) | 160   | 1718  |  |  |
| 2     |           | 03                  | 2 BED (TYPE A) | 118   | 1267  |  |  |
| 3     |           | 01                  | 3 BED (TYPE E) | 160   | 1722  |  |  |
| 4     |           | 04                  | 2 BED (TYPE C) | 118   | 1274  |  |  |

Ņ

|           | TOWER - 1 |            |                |                     |       |  |
|-----------|-----------|------------|----------------|---------------------|-------|--|
|           |           |            |                | SUPER BUILT UP AREA |       |  |
| Sl.<br>No | TYPE      | UNIT<br>NO | NO.<br>Of BED  | (Smt)               | (Sft) |  |
| 1         |           | 02         | 2 BED (TYPE B) | 118                 | 1272  |  |
| 2         |           | 03         | 3 BED (TYPE F) | 163                 | 1758  |  |
| 3         |           | 01         | 3 BED (TYPE G) | 178                 | 1911  |  |
| 4         |           | 04         | 3 BED (TYPE H) | 179                 | 1924  |  |

### **\_ GROUND FLOOR CLUSTER PLAN TOWER-1**

Our

|       | TOWER - 1 |            |                   |                              |                              |  |
|-------|-----------|------------|-------------------|------------------------------|------------------------------|--|
| Sl.No | TYPE      | UNIT<br>NO | NO. OF BED        | SUPER BUILT<br>UP AREA (Smt) | SUPER BUILT<br>UP AREA (Sft) |  |
| 1     |           | 02         | 2 BED (TYPE B)    | 118 smt                      | 1272 sft                     |  |
| 2     |           |            | LOBBY & CLUBHOUSE |                              |                              |  |
| 3     |           | 01         | 3 BED (TYPE G)    | 178 smt                      | 1911 sft                     |  |
| 4     |           | 04         | 3 BED (TYPE H)    | 179 smt                      | 1924 sft                     |  |

### GROUND FLOOR CLUSTER PLAN TOWER-2

| TOWER - 2 |      |            |                   |                              |                              |
|-----------|------|------------|-------------------|------------------------------|------------------------------|
| Sl.No     | TYPE | UNIT<br>NO | NO. OF BED        | SUPER BUILT<br>UP AREA (Smt) | SUPER BUILT<br>UP AREA (Sft) |
| 1         |      | 03         | 2 BED (TYPE A)    | 118 smt                      | 1267 sft                     |
| 2         |      | 04         | 2 BED (TYPE C)    | 118 smt                      | 1274 sft                     |
| 3         |      | 2          | 3 BED (TYPE D)    | 160 smt                      | 1718 sft                     |
| 4         |      |            | LOBBY & CLUBHOUSE |                              |                              |

## **TYPICAL CLUSTER PLAN TOWER - 1**

10

|       | TOWER - 1 |            |                |                              |                              |  |
|-------|-----------|------------|----------------|------------------------------|------------------------------|--|
| Sl.No | TYPE      | UNIT<br>NO | NO. OF BED     | SUPER BUILT<br>UP AREA (Smt) | SUPER BUILT<br>UP AREA (Sft) |  |
| 1     |           | 02         | 2 BED (TYPE B) | 118 smt                      | 1272 sft                     |  |
| 2     |           | 03         | 3 BED (TYPE F) | 163 smt                      | 1758 sft                     |  |
| 3     |           | 01         | 3 BED (TYPE G) | 178 smt                      | 1911 sft                     |  |
| 4     |           | 04         | 3 BED (TYPE H) | 179 smt                      | 1924 sft                     |  |

# TYPICAL CLUSTER PLAN TOWER - 2

| TOWER - 2 |      |            |                |                              |                              |  |
|-----------|------|------------|----------------|------------------------------|------------------------------|--|
| Sl.No     | TYPE | UNIT<br>NO | NO. OF BED     | SUPER BUILT<br>UP AREA (Smt) | SUPER BUILT<br>UP AREA (Sft) |  |
| 1         |      | 02         | 3 BED (TYPE D) | 160 smt                      | 1718 sft                     |  |
| 2         |      | 03         | 2 BED (TYPE A) | 118 smt                      | 1267 sft                     |  |
| 3         |      | 01         | 3 BED (TYPE E) | 160 smt                      | 1722 sft                     |  |
| 4         |      | 04         | 2 BED (TYPE C) | 118 smt                      | 1274 sft                     |  |