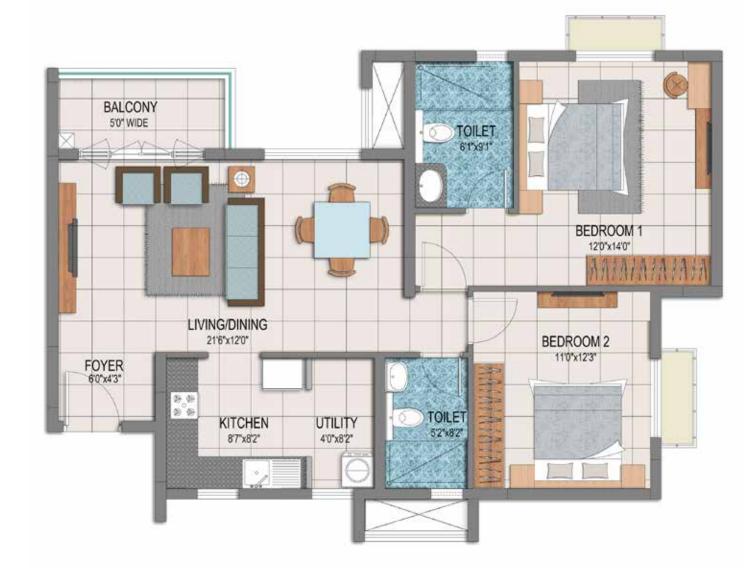

## **ENTRANCE LOBBY**

TYPE - A (2 BED) - Contraction

TOWER 02 Super Built Up Area - 118 Smt / 1267 Sft Carpet Area - 80 Smt / 866 Sft

TYPE - B (2 BED) Ore

TOWER 01 Super Built Up Area - 118 Smt / 1272 Sft Carpet Area - 80 Smt / 865 Sft

TYPE - C (2 BED)

### **TOWER 02**

Super Built Up Area - 118 Smt / 1274 Sft Carpet Area - 80 Smt / 859 Sft

TOWER 02 Super Built Up Area - 160 Smt / 1718 Sft Carpet Area - 106 Smt / 1144 Sft

16