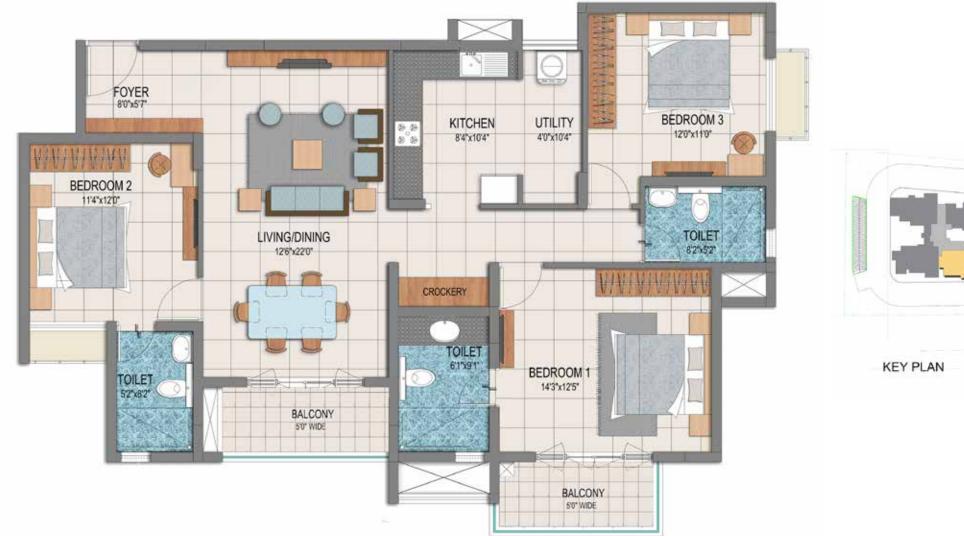

## **ENTRANCE LOBBY**

TYPE - A (2 BED) - Contraction

TOWER 02 Super Built Up Area - 118 Smt / 1267 Sft Carpet Area - 80 Smt / 866 Sft

TYPE - B (2 BED) Ore

TOWER 01 Super Built Up Area - 118 Smt / 1272 Sft Carpet Area - 80 Smt / 865 Sft