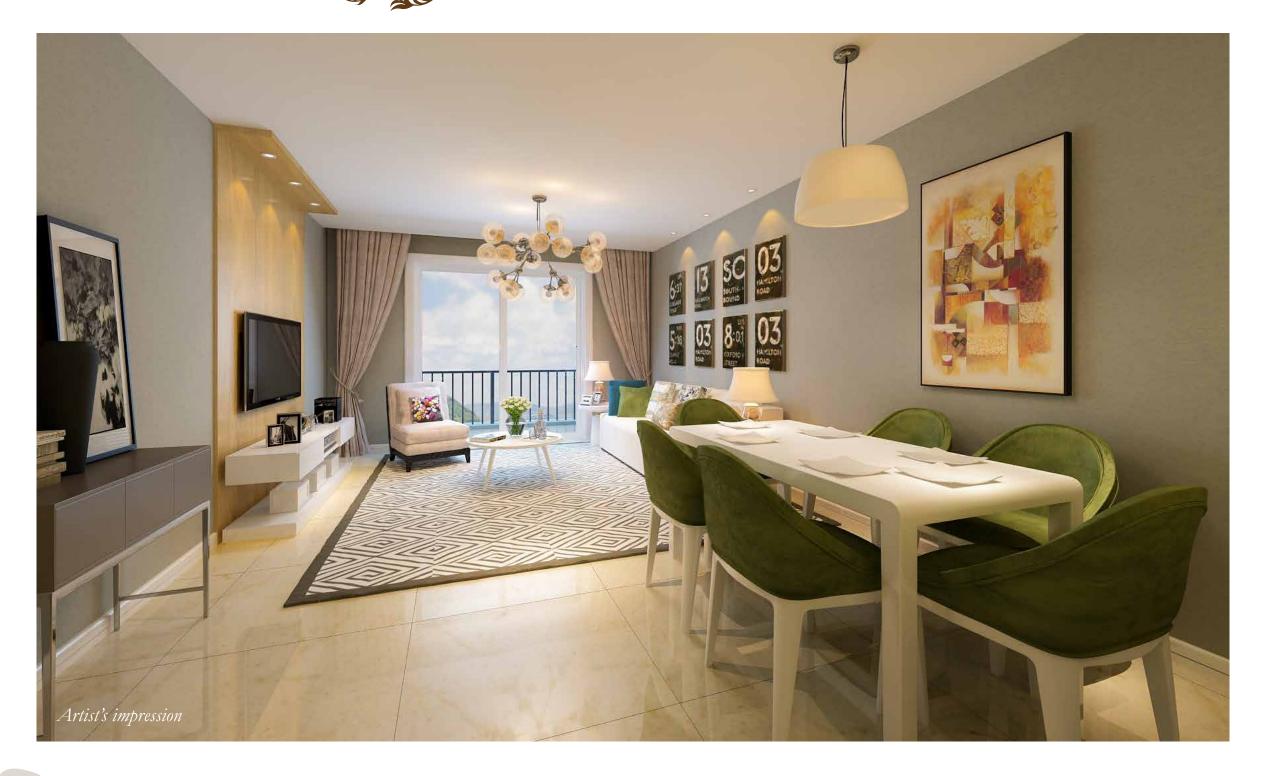

# LIVING & DINING

TYPE - E (3 BED) Ore

TOWER 02 Super Built Up Area - 160 Smt / 1722 Sft Carpet Area - 105 Smt / 1137 Sft

TYPE - F (3 BED)

TOWER 01 Super Built Up Area - 163 Smt / 1758 Sft Carpet Area - 109 Smt / 1174 Sft