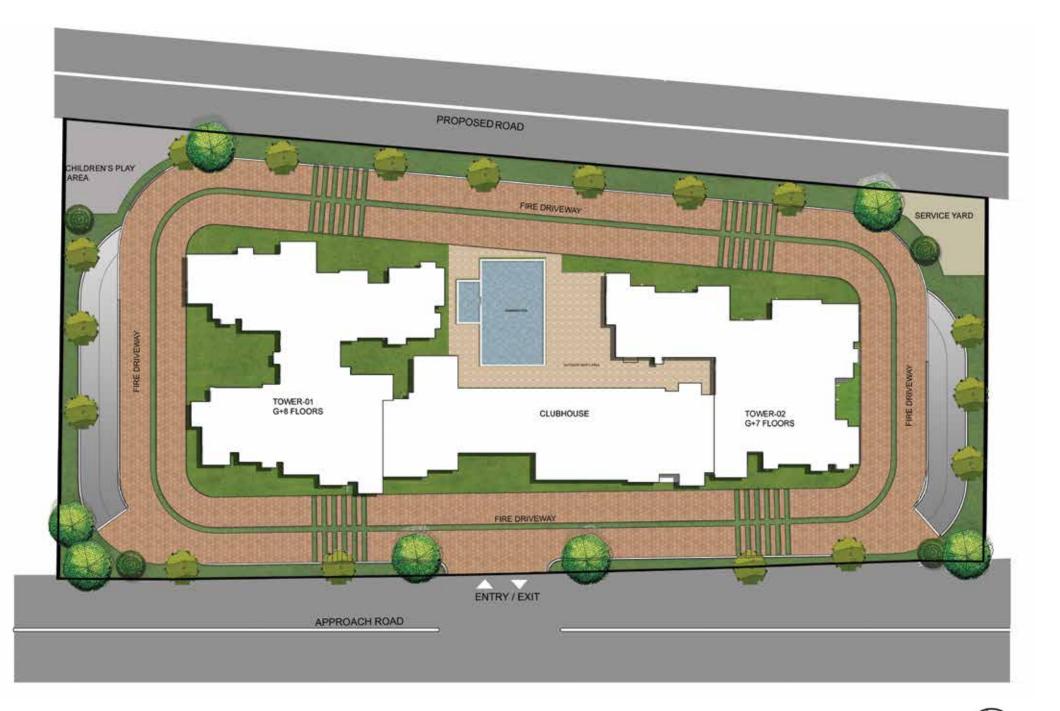

## TYPICAL FLOOR CLUSTER PLAN- NUMBERING PLAN

|       | TOWER - 2 |                     |                |       |       |  |  |
|-------|-----------|---------------------|----------------|-------|-------|--|--|
|       |           | SUPER BUILT UP AREA |                |       |       |  |  |
| Sl.No | TYPE      | UNIT                | NO.            | (Smt) | (Sft) |  |  |
|       |           | NO                  | OF BED         |       |       |  |  |
| 1     |           | 02                  | 3 BED (TYPE D) | 160   | 1718  |  |  |
| 2     |           | 03                  | 2 BED (TYPE A) | 118   | 1267  |  |  |
| 3     |           | 01                  | 3 BED (TYPE E) | 160   | 1722  |  |  |
| 4     |           | 04                  | 2 BED (TYPE C) | 118   | 1274  |  |  |

Ņ

|           | TOWER - 1 |            |                |                     |       |  |
|-----------|-----------|------------|----------------|---------------------|-------|--|
|           |           |            |                | SUPER BUILT UP AREA |       |  |
| Sl.<br>No | TYPE      | UNIT<br>NO | NO.<br>Of BED  | (Smt)               | (Sft) |  |
| 1         |           | 02         | 2 BED (TYPE B) | 118                 | 1272  |  |
| 2         |           | 03         | 3 BED (TYPE F) | 163                 | 1758  |  |
| 3         |           | 01         | 3 BED (TYPE G) | 178                 | 1911  |  |
| 4         |           | 04         | 3 BED (TYPE H) | 179                 | 1924  |  |