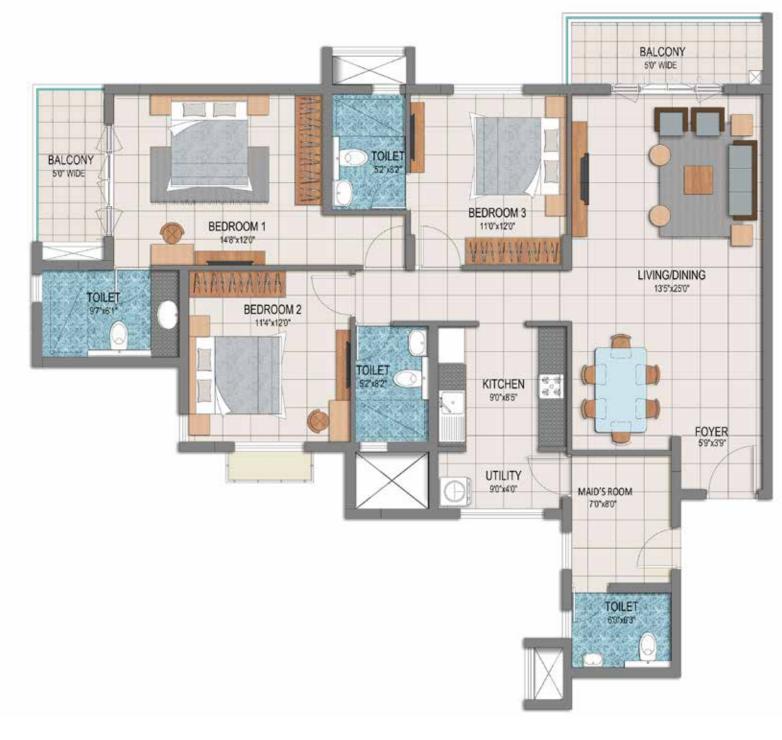

TOWER 01 Super Built Up Area - 178 Smt / 1911 Sft Carpet Area - 118 Smt / 1274 Sft