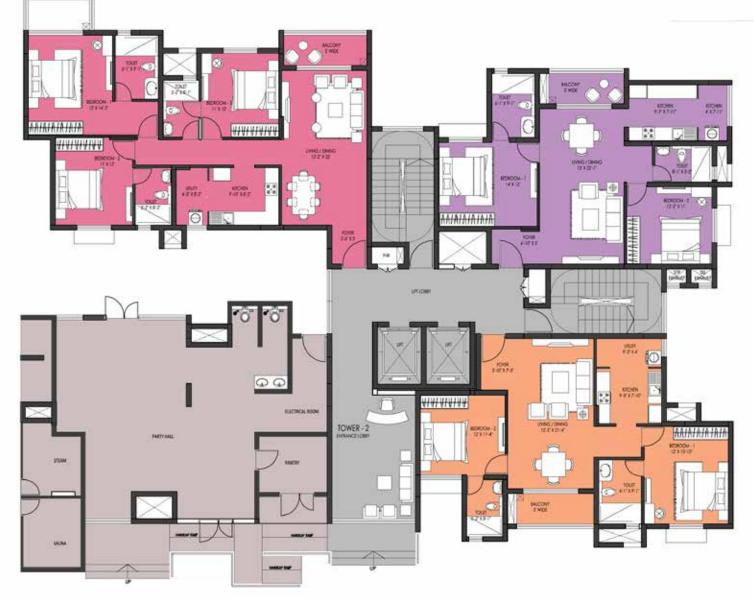

## TYPICAL FLOOR CLUSTER PLAN- NUMBERING PLAN

|       | TOWER - 2 |                     |                |       |       |  |  |
|-------|-----------|---------------------|----------------|-------|-------|--|--|
|       |           | SUPER BUILT UP AREA |                |       |       |  |  |
| Sl.No | TYPE      | UNIT                | NO.            | (Smt) | (Sft) |  |  |
|       |           | NO                  | OF BED         |       |       |  |  |
| 1     |           | 02                  | 3 BED (TYPE D) | 160   | 1718  |  |  |
| 2     |           | 03                  | 2 BED (TYPE A) | 118   | 1267  |  |  |
| 3     |           | 01                  | 3 BED (TYPE E) | 160   | 1722  |  |  |
| 4     |           | 04                  | 2 BED (TYPE C) | 118   | 1274  |  |  |

Ņ

|           | TOWER - 1 |            |                |                     |       |  |
|-----------|-----------|------------|----------------|---------------------|-------|--|
|           |           |            |                | SUPER BUILT UP AREA |       |  |
| Sl.<br>No | TYPE      | UNIT<br>NO | NO.<br>Of BED  | (Smt)               | (Sft) |  |
| 1         |           | 02         | 2 BED (TYPE B) | 118                 | 1272  |  |
| 2         |           | 03         | 3 BED (TYPE F) | 163                 | 1758  |  |
| 3         |           | 01         | 3 BED (TYPE G) | 178                 | 1911  |  |
| 4         |           | 04         | 3 BED (TYPE H) | 179                 | 1924  |  |