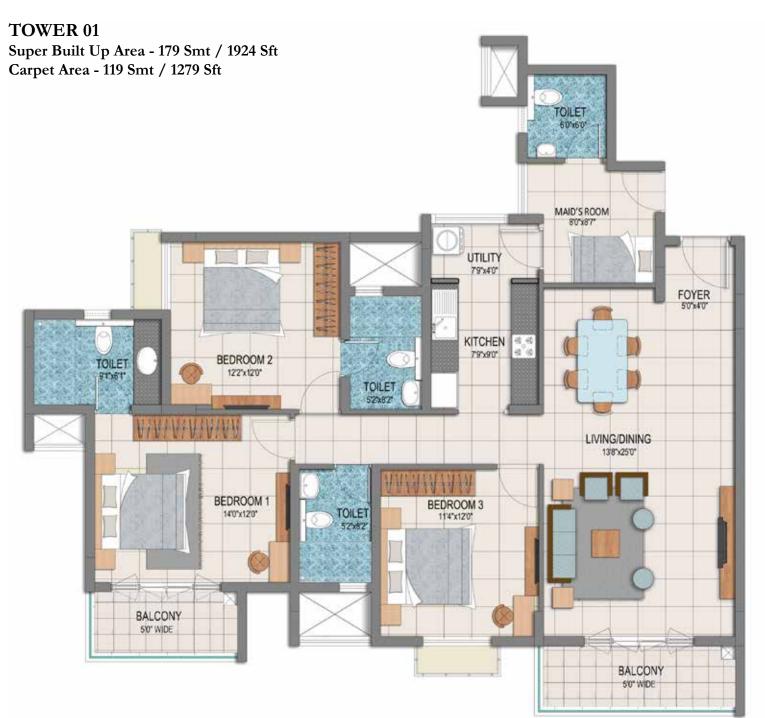

## **TYPICAL CLUSTER PLAN TOWER - 1**

10

|       | TOWER - 1 |            |                |                              |                              |  |
|-------|-----------|------------|----------------|------------------------------|------------------------------|--|
| Sl.No | TYPE      | UNIT<br>NO | NO. OF BED     | SUPER BUILT<br>UP AREA (Smt) | SUPER BUILT<br>UP AREA (Sft) |  |
| 1     |           | 02         | 2 BED (TYPE B) | 118 smt                      | 1272 sft                     |  |
| 2     |           | 03         | 3 BED (TYPE F) | 163 smt                      | 1758 sft                     |  |
| 3     |           | 01         | 3 BED (TYPE G) | 178 smt                      | 1911 sft                     |  |
| 4     |           | 04         | 3 BED (TYPE H) | 179 smt                      | 1924 sft                     |  |