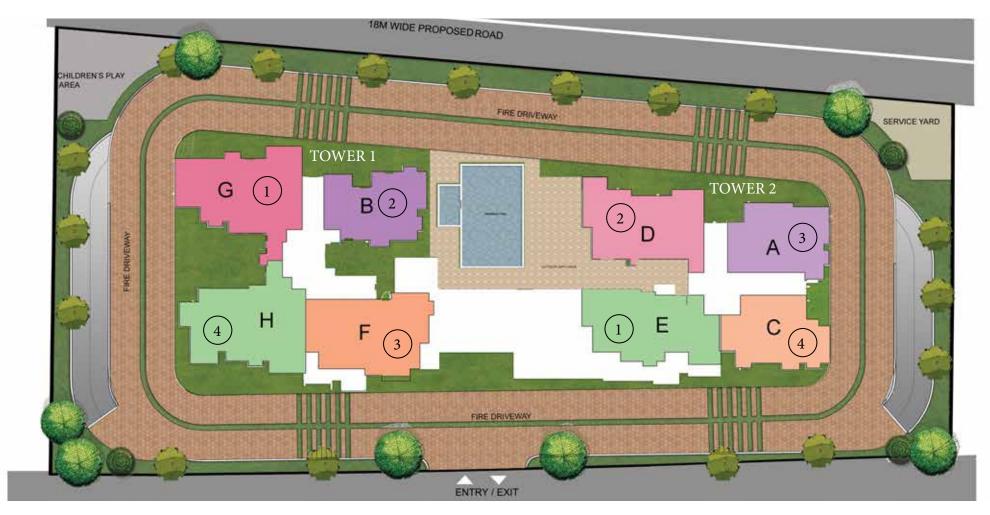

## TYPICAL FLOOR CLUSTER PLAN- NUMBERING PLAN

|       | TOWER - 2 |                     |                |       |       |  |  |
|-------|-----------|---------------------|----------------|-------|-------|--|--|
|       |           | SUPER BUILT UP AREA |                |       |       |  |  |
| Sl.No | TYPE      | UNIT                | NO.            | (Smt) | (Sft) |  |  |
|       |           | NO                  | OF BED         |       |       |  |  |
| 1     |           | 02                  | 3 BED (TYPE D) | 160   | 1718  |  |  |
| 2     |           | 03                  | 2 BED (TYPE A) | 118   | 1267  |  |  |
| 3     |           | 01                  | 3 BED (TYPE E) | 160   | 1722  |  |  |
| 4     |           | 04                  | 2 BED (TYPE C) | 118   | 1274  |  |  |

Ņ

|           | TOWER - 1 |            |                |                     |       |  |
|-----------|-----------|------------|----------------|---------------------|-------|--|
|           |           |            |                | SUPER BUILT UP AREA |       |  |
| Sl.<br>No | TYPE      | UNIT<br>NO | NO.<br>Of BED  | (Smt)               | (Sft) |  |
| 1         |           | 02         | 2 BED (TYPE B) | 118                 | 1272  |  |
| 2         |           | 03         | 3 BED (TYPE F) | 163                 | 1758  |  |
| 3         |           | 01         | 3 BED (TYPE G) | 178                 | 1911  |  |
| 4         |           | 04         | 3 BED (TYPE H) | 179                 | 1924  |  |