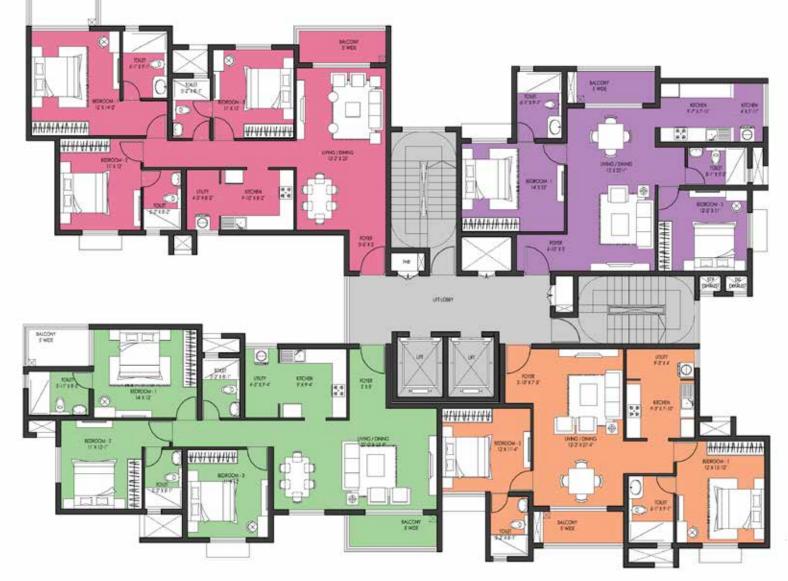

## TYPICAL FLOOR CLUSTER PLAN- NUMBERING PLAN

|       | TOWER - 2 |                     |                |       |       |  |  |
|-------|-----------|---------------------|----------------|-------|-------|--|--|
|       |           | SUPER BUILT UP AREA |                |       |       |  |  |
| Sl.No | TYPE      | UNIT                | NO.            | (Smt) | (Sft) |  |  |
|       |           | NO                  | OF BED         |       |       |  |  |
| 1     |           | 02                  | 3 BED (TYPE D) | 160   | 1718  |  |  |
| 2     |           | 03                  | 2 BED (TYPE A) | 118   | 1267  |  |  |
| 3     |           | 01                  | 3 BED (TYPE E) | 160   | 1722  |  |  |
| 4     |           | 04                  | 2 BED (TYPE C) | 118   | 1274  |  |  |

Ņ

|           | TOWER - 1 |            |                |                     |       |  |
|-----------|-----------|------------|----------------|---------------------|-------|--|
|           |           |            |                | SUPER BUILT UP AREA |       |  |
| Sl.<br>No | TYPE      | UNIT<br>NO | NO.<br>Of BED  | (Smt)               | (Sft) |  |
| 1         |           | 02         | 2 BED (TYPE B) | 118                 | 1272  |  |
| 2         |           | 03         | 3 BED (TYPE F) | 163                 | 1758  |  |
| 3         |           | 01         | 3 BED (TYPE G) | 178                 | 1911  |  |
| 4         |           | 04         | 3 BED (TYPE H) | 179                 | 1924  |  |

## **TYPICAL CLUSTER PLAN TOWER - 1**

10

|       | TOWER - 1 |            |                |                              |                              |  |
|-------|-----------|------------|----------------|------------------------------|------------------------------|--|
| Sl.No | TYPE      | UNIT<br>NO | NO. OF BED     | SUPER BUILT<br>UP AREA (Smt) | SUPER BUILT<br>UP AREA (Sft) |  |
| 1     |           | 02         | 2 BED (TYPE B) | 118 smt                      | 1272 sft                     |  |
| 2     |           | 03         | 3 BED (TYPE F) | 163 smt                      | 1758 sft                     |  |
| 3     |           | 01         | 3 BED (TYPE G) | 178 smt                      | 1911 sft                     |  |
| 4     |           | 04         | 3 BED (TYPE H) | 179 smt                      | 1924 sft                     |  |

# TYPICAL CLUSTER PLAN TOWER - 2

| TOWER - 2 |      |            |                |                              |                              |  |
|-----------|------|------------|----------------|------------------------------|------------------------------|--|
| Sl.No     | TYPE | UNIT<br>NO | NO. OF BED     | SUPER BUILT<br>UP AREA (Smt) | SUPER BUILT<br>UP AREA (Sft) |  |
| 1         |      | 02         | 3 BED (TYPE D) | 160 smt                      | 1718 sft                     |  |
| 2         |      | 03         | 2 BED (TYPE A) | 118 smt                      | 1267 sft                     |  |
| 3         |      | 01         | 3 BED (TYPE E) | 160 smt                      | 1722 sft                     |  |
| 4         |      | 04         | 2 BED (TYPE C) | 118 smt                      | 1274 sft                     |  |