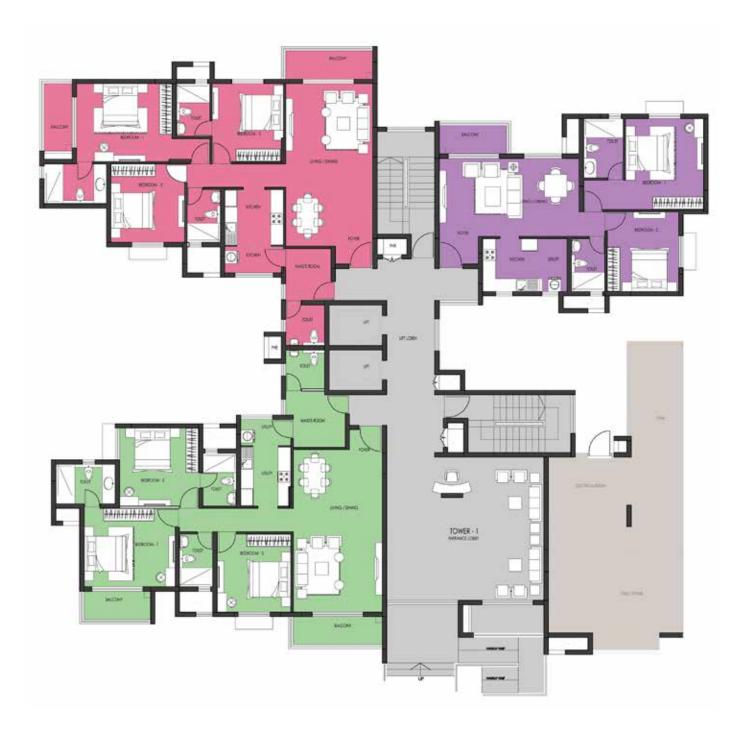

### **\_ GROUND FLOOR CLUSTER PLAN TOWER-1**

Our

|       | TOWER - 1 |            |                   |                              |                              |  |
|-------|-----------|------------|-------------------|------------------------------|------------------------------|--|
| Sl.No | TYPE      | UNIT<br>NO | NO. OF BED        | SUPER BUILT<br>UP AREA (Smt) | SUPER BUILT<br>UP AREA (Sft) |  |
| 1     |           | 02         | 2 BED (TYPE B)    | 118 smt                      | 1272 sft                     |  |
| 2     |           |            | LOBBY & CLUBHOUSE |                              |                              |  |
| 3     |           | 01         | 3 BED (TYPE G)    | 178 smt                      | 1911 sft                     |  |
| 4     |           | 04         | 3 BED (TYPE H)    | 179 smt                      | 1924 sft                     |  |

## **TYPICAL CLUSTER PLAN TOWER - 1**

10

|       | TOWER - 1 |            |                |                              |                              |  |
|-------|-----------|------------|----------------|------------------------------|------------------------------|--|
| Sl.No | TYPE      | UNIT<br>NO | NO. OF BED     | SUPER BUILT<br>UP AREA (Smt) | SUPER BUILT<br>UP AREA (Sft) |  |
| 1     |           | 02         | 2 BED (TYPE B) | 118 smt                      | 1272 sft                     |  |
| 2     |           | 03         | 3 BED (TYPE F) | 163 smt                      | 1758 sft                     |  |
| 3     |           | 01         | 3 BED (TYPE G) | 178 smt                      | 1911 sft                     |  |
| 4     |           | 04         | 3 BED (TYPE H) | 179 smt                      | 1924 sft                     |  |