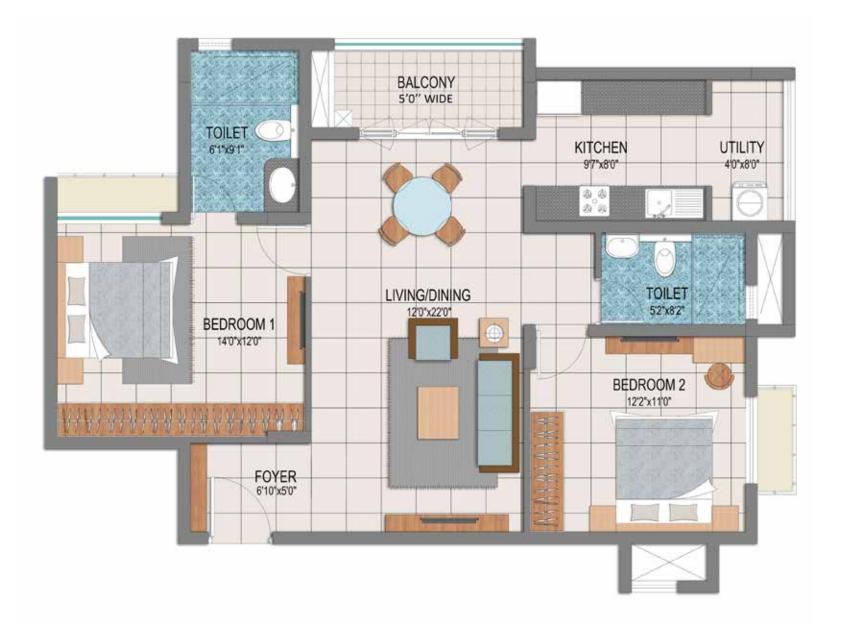

## **ENTRANCE LOBBY**

TYPE - A (2 BED) - Contraction

TOWER 02 Super Built Up Area - 118 Smt / 1267 Sft Carpet Area - 80 Smt / 866 Sft

TYPE - B (2 BED) Ore

TOWER 01 Super Built Up Area - 118 Smt / 1272 Sft Carpet Area - 80 Smt / 865 Sft