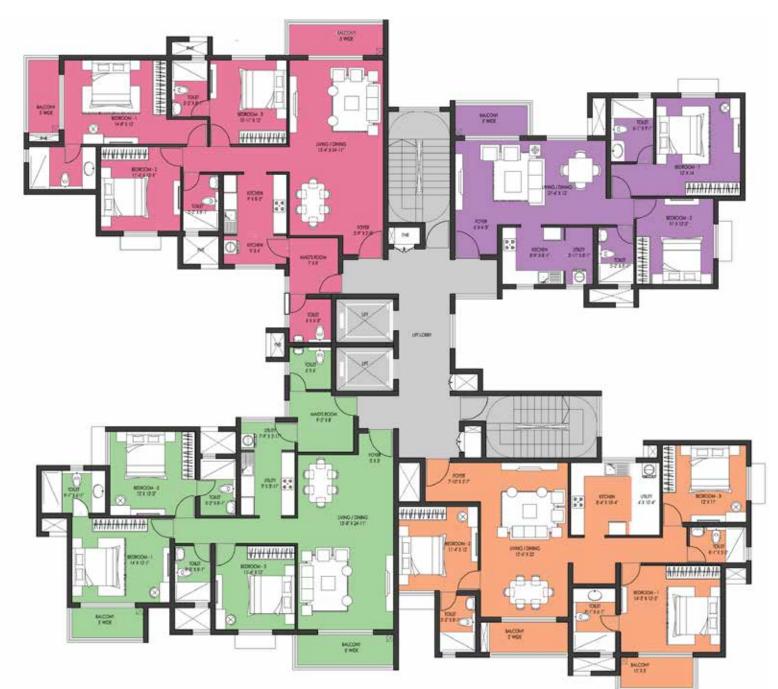

## **TYPICAL CLUSTER PLAN TOWER - 1**

10

|       | TOWER - 1 |            |                |                              |                              |  |
|-------|-----------|------------|----------------|------------------------------|------------------------------|--|
| Sl.No | TYPE      | UNIT<br>NO | NO. OF BED     | SUPER BUILT<br>UP AREA (Smt) | SUPER BUILT<br>UP AREA (Sft) |  |
| 1     |           | 02         | 2 BED (TYPE B) | 118 smt                      | 1272 sft                     |  |
| 2     |           | 03         | 3 BED (TYPE F) | 163 smt                      | 1758 sft                     |  |
| 3     |           | 01         | 3 BED (TYPE G) | 178 smt                      | 1911 sft                     |  |
| 4     |           | 04         | 3 BED (TYPE H) | 179 smt                      | 1924 sft                     |  |

# TYPICAL CLUSTER PLAN TOWER - 2

| TOWER - 2 |      |            |                |                              |                              |  |
|-----------|------|------------|----------------|------------------------------|------------------------------|--|
| Sl.No     | TYPE | UNIT<br>NO | NO. OF BED     | SUPER BUILT<br>UP AREA (Smt) | SUPER BUILT<br>UP AREA (Sft) |  |
| 1         |      | 02         | 3 BED (TYPE D) | 160 smt                      | 1718 sft                     |  |
| 2         |      | 03         | 2 BED (TYPE A) | 118 smt                      | 1267 sft                     |  |
| 3         |      | 01         | 3 BED (TYPE E) | 160 smt                      | 1722 sft                     |  |
| 4         |      | 04         | 2 BED (TYPE C) | 118 smt                      | 1274 sft                     |  |