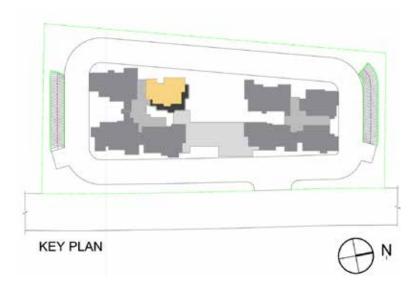

## **ENTRANCE LOBBY**

TYPE - A (2 BED) - Contraction

TOWER 02 Super Built Up Area - 118 Smt / 1267 Sft Carpet Area - 80 Smt / 866 Sft

TYPE - B (2 BED) Ore

TOWER 01 Super Built Up Area - 118 Smt / 1272 Sft Carpet Area - 80 Smt / 865 Sft

TYPE - C (2 BED)