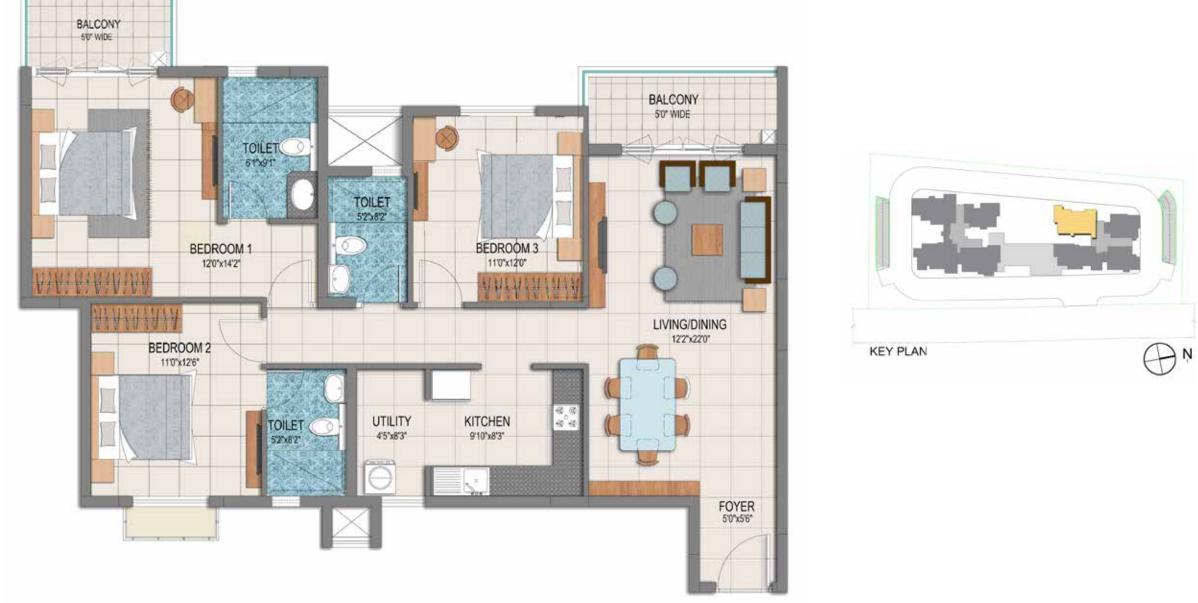

TOWER 01 Super Built Up Area - 178 Smt / 1911 Sft Carpet Area - 118 Smt / 1274 Sft