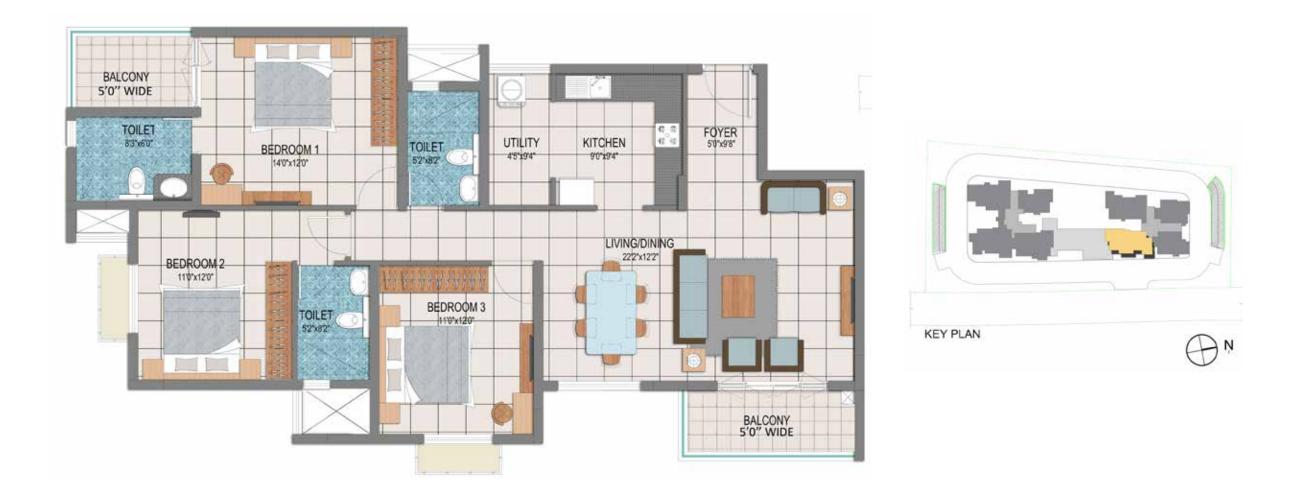

TOWER 01 Super Built Up Area - 178 Smt / 1911 Sft Carpet Area - 118 Smt / 1274 Sft