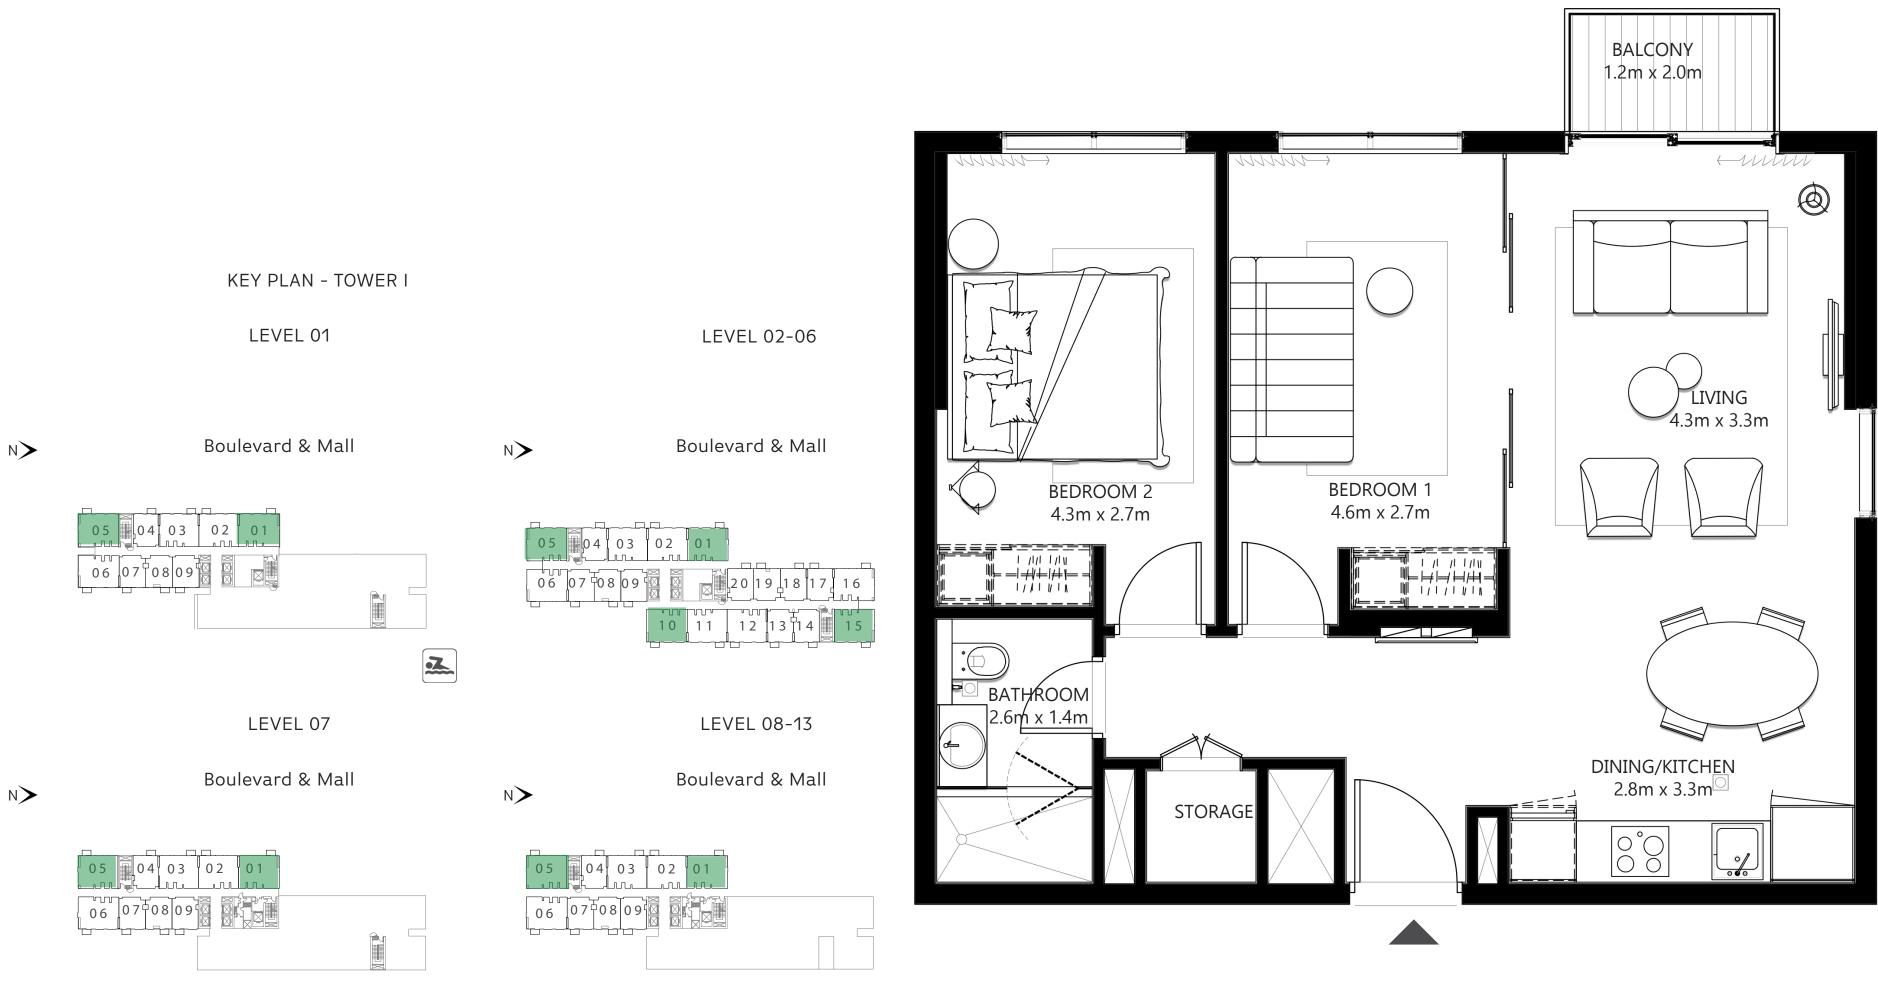

# COLLECTIVE TOWER I 2 BEDROOM

#### UNIT 05 | LEVEL 01, 07, 08-13

|   | SUITE AREA   | 715.48 SQ.FT. | 66.47 SQ.M. |
|---|--------------|---------------|-------------|
|   | BALCONY AREA | 26.37 SQ.FT.  | 2.45 SQ.M.  |
| _ | TOTAL AREA   | 741.85 SQ.FT. | 68.92 SQ.M. |

#### UNIT 01 | LEVEL 01, 07, 08-13

| SUITE AREA                     | 713.75 SQ.FT. | 66.31 SQ.M. |
|--------------------------------|---------------|-------------|
| BALCONY AREA                   | 26.37 SQ.FT.  | 2.45 SQ.M.  |
| TOTAL AREA                     | 740.12 SQ.FT. | 68.76 SQ.M. |
| UNIT 01, 05 & 15   LEVEL 02-06 |               |             |

| SUITE AREA   | 715.80 SQ.FT. | 66.50 SQ.M. |
|--------------|---------------|-------------|
| BALCONY AREA | 26.05 SQ.FT.  | 2.42 SQ.M.  |
| TOTAL AREA   | 741.85 SQ.FT. | 68.92 SQ.M. |

#### UNIT 10 | LEVEL 02-06

| SUITE AREA   | 714.62 SQ.FT. | 66.39 SQ.M. |
|--------------|---------------|-------------|
| BALCONY AREA | 26.05 SQ.FT.  | 2.42 SQ.M.  |
| TOTAL AREA   | 740.67 SQ.FT. | 68.81 SQ.M. |