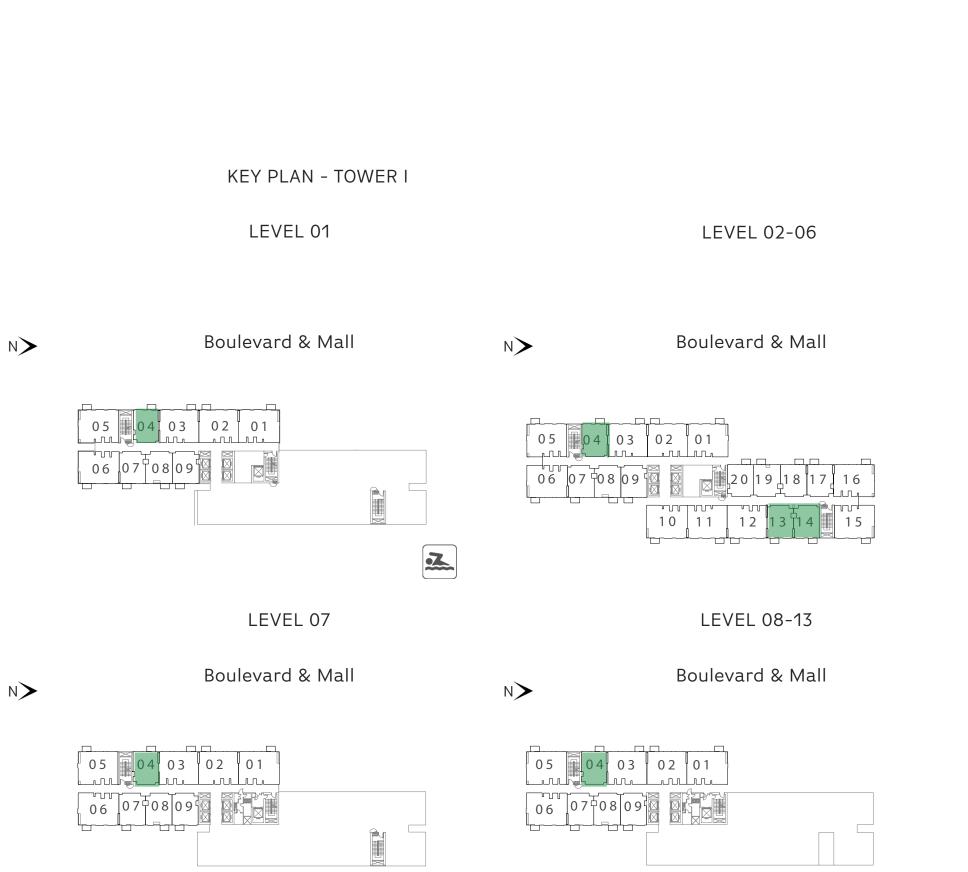

# FLOOR PLANS

TOWER 1

#### UNIT 04 | LEVEL 01, 07, 08-13

| SUITE AREA   | 460.59 SQ.FT. | 42.79 SQ.M. |
|--------------|---------------|-------------|
| BALCONY AREA | 26.37 SQ.FT.  | 2.45 SQ.M.  |
| TOTAL AREA   | 486.96 SQ.FT. | 45.24 SQ.M. |

#### UNIT 04 &13 | LEVEL 02-06

|   | SUITE AREA   | 460.91SQ.FT.  | 42.82 SQ.M. |   |
|---|--------------|---------------|-------------|---|
| _ | BALCONY AREA | 26.05 SQ.FT.  | 2.42 SQ.M.  |   |
| _ | TOTAL AREA   | 486.96 SQ.FT. | 45.24 SQ.M. |   |
|   | UNIT         | 14   LEVEL 02 | -06         | N |
| _ | SUITE AREA   | 459.62 SQ.FT. | 42.70 SQ.M. |   |
|   | BALCONY AREA | 26.05 SQ.FT.  | 2.42 SQ.M.  |   |
| _ | TOTAL AREA   | 485.67 SQ.FT. | 45.12 SQ.M. |   |

#### COLLECTIVE **TOWER I** 1 BEDROOM UNIT 07, 17, 18 & 19| LEVEL 02-06 UNIT 07 | LEVEL 01, 07 & 08-13 SUITE AREA 449.93 SQ.FT. 41.80 SQ.M. SUITE AREA 449.61 SQ.FT. 41.77 SQ.M. BALCONY AREA 26.05 SQ.FT. 2.42 SQ.M. BALCONY AREA 26.37 SQ.FT. 2.45 SQ.M. TOTAL AREA 475.98 SQ.FT. 475.98 SQ.FT. 44.22 SQ.M. TOTAL AREA 44.22 SQ.M. UNIT 08 | LEVEL 01, 07, 08-13 **KEY PLAN - TOWER I** SUITE AREA 41.73 SQ.M. 449.18 SQ.FT. BALCONY AREA 26.37 SQ.FT. 2.45 SQ.M. LEVEL 01 TOTAL AREA 475.55 SQ.FT. 44.18 SQ.M. UNIT 09 | LEVEL 01, 07, 08-13 Boulevard & Mall N >N> SUITE AREA 455.42 SQ.FT. 42.31 SQ.M. BALCONY AREA 26.37 SQ.FT. 2.45 SQ.M. 03 02 05 01 06 07 08 0 TOTAL AREA 481.79 SQ.FT. 44.76 SQ.M. Ĥ UNIT 09 & 20 | LEVEL 02-06 SUITE AREA 455.74 SQ.FT. 42.34 SQ.M. BALCONY AREA 26.05 SQ.FT. 2.42 SQ.M. LEVEL 07 TOTAL AREA 481.79 SQ.FT. 44.76 SQ.M. Boulevard & Mall N> N >UNIT 08 | LEVEL 02-06 SUITE AREA 449.50 SQ.FT. 41.76 SQ.M. 04 03 02 01 05 06 07 08 09 26.05 SQ.FT. 2.42 SQ.M. BALCONY AREA Ĩ TOTAL AREA 475.55 SQ.FT. 44.18 SQ.M.