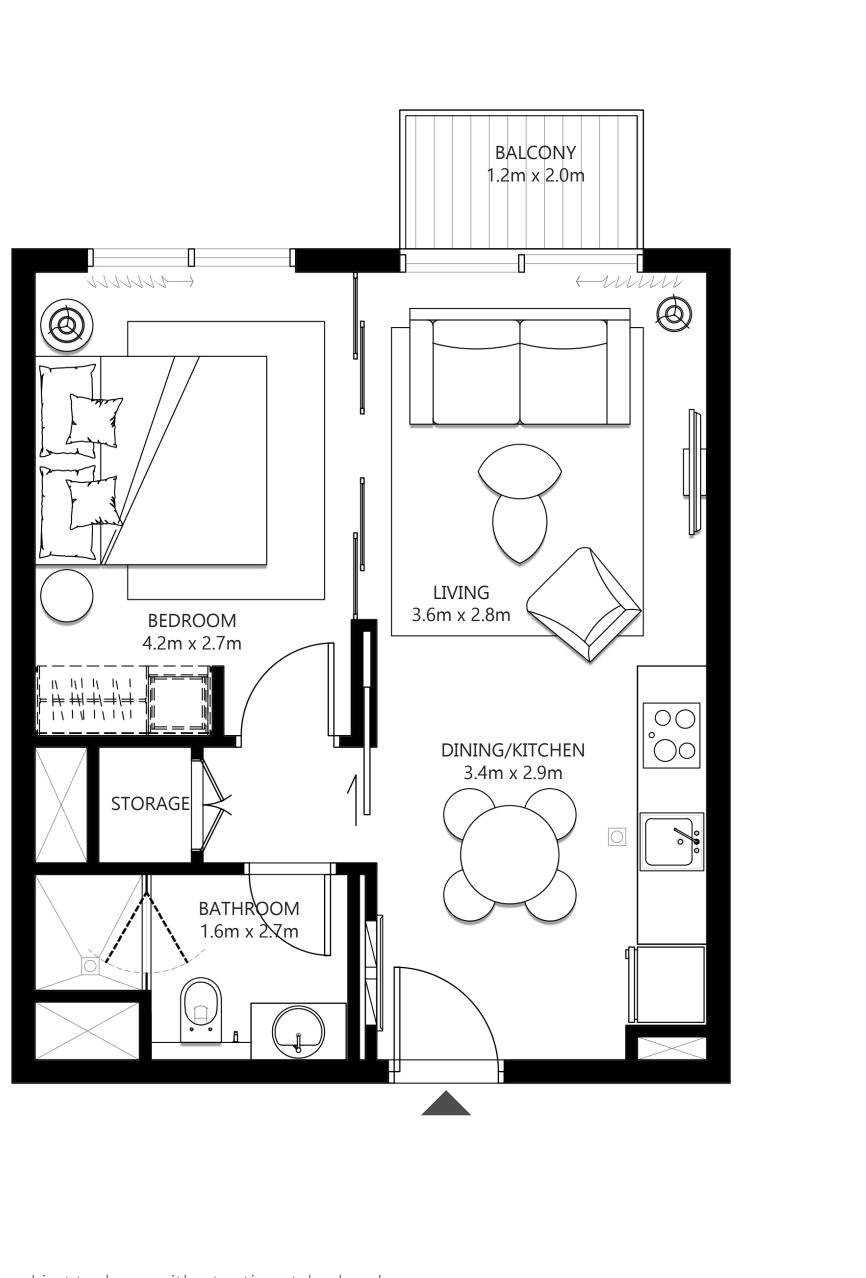

#### COLLECTIVE **TOWER I** 1 BEDROOM UNIT 07, 17, 18 & 19| LEVEL 02-06 UNIT 07 | LEVEL 01, 07 & 08-13 SUITE AREA 449.93 SQ.FT. 41.80 SQ.M. SUITE AREA 449.61 SQ.FT. 41.77 SQ.M. BALCONY AREA 26.05 SQ.FT. 2.42 SQ.M. BALCONY AREA 26.37 SQ.FT. 2.45 SQ.M. TOTAL AREA 475.98 SQ.FT. 475.98 SQ.FT. 44.22 SQ.M. TOTAL AREA 44.22 SQ.M. UNIT 08 | LEVEL 01, 07, 08-13 **KEY PLAN - TOWER I** SUITE AREA 41.73 SQ.M. 449.18 SQ.FT. BALCONY AREA 26.37 SQ.FT. 2.45 SQ.M. LEVEL 01 TOTAL AREA 475.55 SQ.FT. 44.18 SQ.M. UNIT 09 | LEVEL 01, 07, 08-13 Boulevard & Mall N >N> SUITE AREA 455.42 SQ.FT. 42.31 SQ.M. BALCONY AREA 26.37 SQ.FT. 2.45 SQ.M. 03 02 05 01 06 07 08 0 TOTAL AREA 481.79 SQ.FT. 44.76 SQ.M. Ĥ UNIT 09 & 20 | LEVEL 02-06 SUITE AREA 455.74 SQ.FT. 42.34 SQ.M. BALCONY AREA 26.05 SQ.FT. 2.42 SQ.M. LEVEL 07 TOTAL AREA 481.79 SQ.FT. 44.76 SQ.M. Boulevard & Mall N> N >UNIT 08 | LEVEL 02-06 SUITE AREA 449.50 SQ.FT. 41.76 SQ.M. 04 03 02 01 05 06 07 08 09 26.05 SQ.FT. 2.42 SQ.M. BALCONY AREA Ĩ TOTAL AREA 475.55 SQ.FT. 44.18 SQ.M.