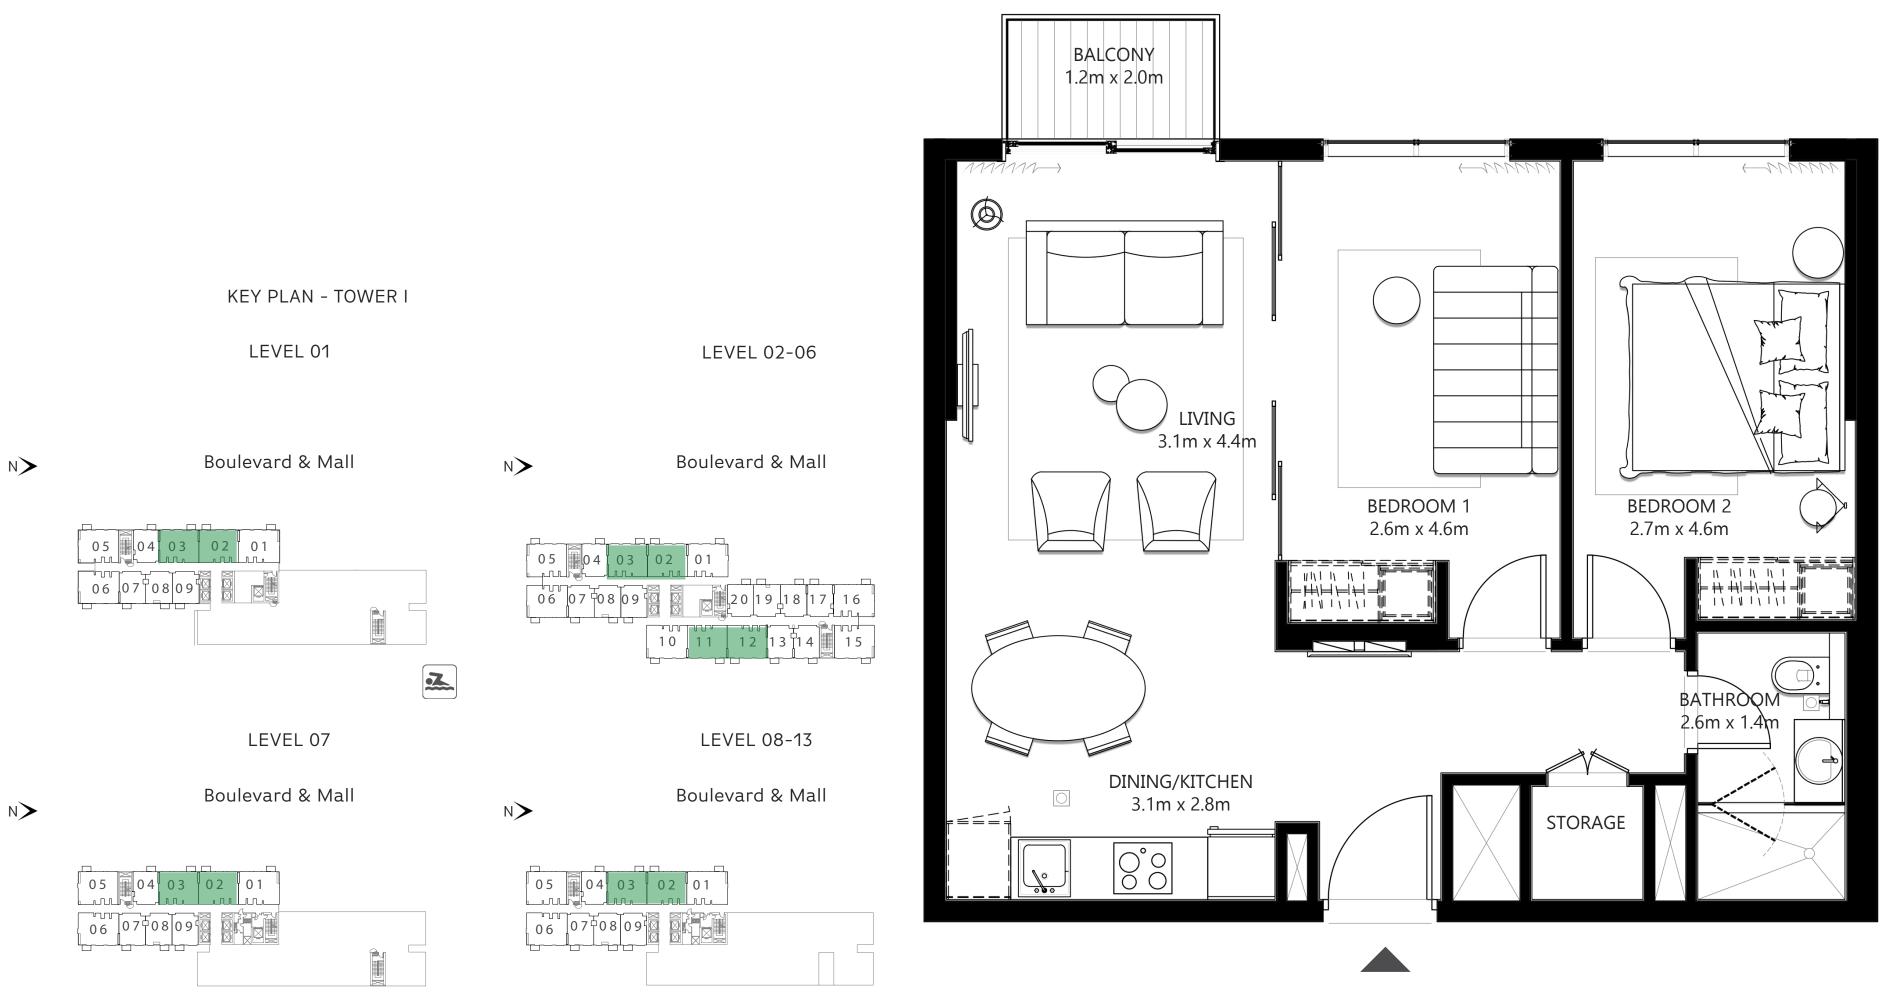

## COLLECTIVE TOWER I 2 BEDROOM

#### UNIT 03| LEVEL 01, 07, 08-13

|   | SUITE AREA   | 695.46 SQ.FT. | 64.61 SQ.M. |
|---|--------------|---------------|-------------|
|   | BALCONY AREA | 26.37 SQ.FT.  | 2.45 SQ.M.  |
| _ | TOTAL AREA   | 721.83 SQ.FT. | 67.06 SQ.M. |

#### UNIT 03 & 12 | LEVEL 02-06

| SUITE AREA   | 695.78 SQ.FT. | 64.64 SQ.M. |
|--------------|---------------|-------------|
| BALCONY AREA | 26.05 SQ.FT.  | 2.42 SQ.M.  |
| TOTAL AREA   | 721.83 SQ.FT. | 67.06 SQ.M. |

#### UNIT 02 & 11 | LEVEL 02-06

| SUITE AREA   | 697.29 SQ.FT. | 64.78 SQ.M. |
|--------------|---------------|-------------|
| BALCONY AREA | 26.05 SQ.FT.  | 2.42 SQ.M.  |
| TOTAL AREA   | 723.34 SQ.FT. | 67.20 SQ.M. |

#### UNIT 02 | LEVEL 01, 07 & 08-13

| SUITE AREA   | 696.96 SQ.FT. | 64.75 SQ.M. |
|--------------|---------------|-------------|
| BALCONY AREA | 26.37 SQ.FT.  | 2.45 SQ.M.  |
| TOTAL AREA   | 723.33 SQ.FT. | 67.20 SQ.M. |