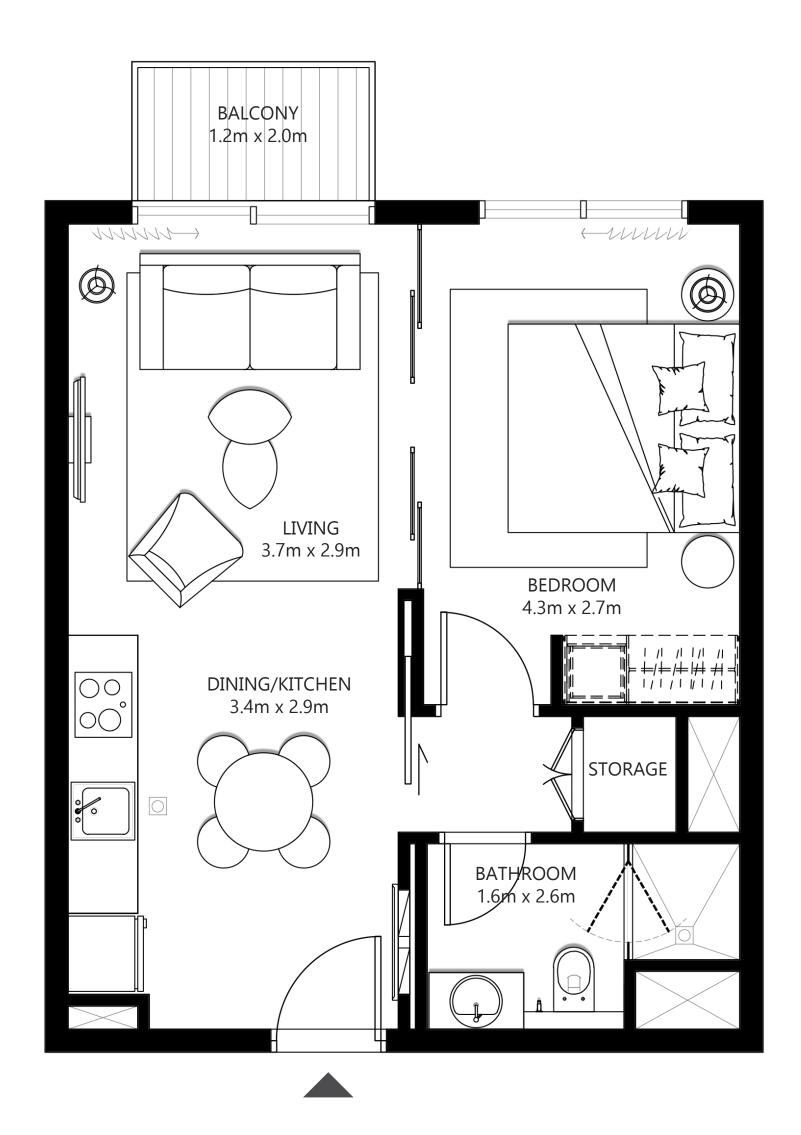

#### UNIT 04 | LEVEL 01, 07, 08-13

| SUITE AREA   | 460.59 SQ.FT. | 42.79 SQ.M. |
|--------------|---------------|-------------|
| BALCONY AREA | 26.37 SQ.FT.  | 2.45 SQ.M.  |
| TOTAL AREA   | 486.96 SQ.FT. | 45.24 SQ.M. |

#### UNIT 04 &13 | LEVEL 02-06

|   | SUITE AREA   | 460.91SQ.FT.  | 42.82 SQ.M. |   |
|---|--------------|---------------|-------------|---|
| _ | BALCONY AREA | 26.05 SQ.FT.  | 2.42 SQ.M.  |   |
| _ | TOTAL AREA   | 486.96 SQ.FT. | 45.24 SQ.M. |   |
|   | UNIT         | 14   LEVEL 02 | -06         | N |
| _ | SUITE AREA   | 459.62 SQ.FT. | 42.70 SQ.M. |   |
|   | BALCONY AREA | 26.05 SQ.FT.  | 2.42 SQ.M.  |   |
| _ | TOTAL AREA   | 485.67 SQ.FT. | 45.12 SQ.M. |   |