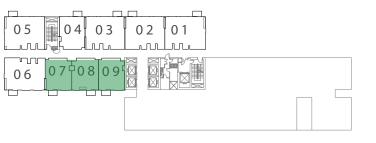

#### COLLECTIVE **TOWER I** 1 BEDROOM UNIT 07, 17, 18 & 19| LEVEL 02-06 UNIT 07 | LEVEL 01, 07 & 08-13 SUITE AREA 449.93 SQ.FT. 41.80 SQ.M. SUITE AREA 449.61 SQ.FT. 41.77 SQ.M. BALCONY AREA 26.05 SQ.FT. 2.42 SQ.M. BALCONY AREA 26.37 SQ.FT. 2.45 SQ.M. TOTAL AREA 475.98 SQ.FT. 475.98 SQ.FT. 44.22 SQ.M. TOTAL AREA 44.22 SQ.M. UNIT 08 | LEVEL 01, 07, 08-13 **KEY PLAN - TOWER I** SUITE AREA 41.73 SQ.M. 449.18 SQ.FT. BALCONY AREA 26.37 SQ.FT. 2.45 SQ.M. LEVEL 01 TOTAL AREA 475.55 SQ.FT. 44.18 SQ.M. UNIT 09 | LEVEL 01, 07, 08-13 Boulevard & Mall N >N> SUITE AREA 455.42 SQ.FT. 42.31 SQ.M. BALCONY AREA 26.37 SQ.FT. 2.45 SQ.M. 03 02 05 01 06 07 08 0 TOTAL AREA 481.79 SQ.FT. 44.76 SQ.M. Ĥ UNIT 09 & 20 | LEVEL 02-06 SUITE AREA 455.74 SQ.FT. 42.34 SQ.M. BALCONY AREA 26.05 SQ.FT. 2.42 SQ.M. LEVEL 07 TOTAL AREA 481.79 SQ.FT. 44.76 SQ.M. Boulevard & Mall N> N >UNIT 08 | LEVEL 02-06 SUITE AREA 449.50 SQ.FT. 41.76 SQ.M. 04 03 02 01 05 06 07 08 09 26.05 SQ.FT. 2.42 SQ.M. BALCONY AREA Ĩ TOTAL AREA 475.55 SQ.FT. 44.18 SQ.M.