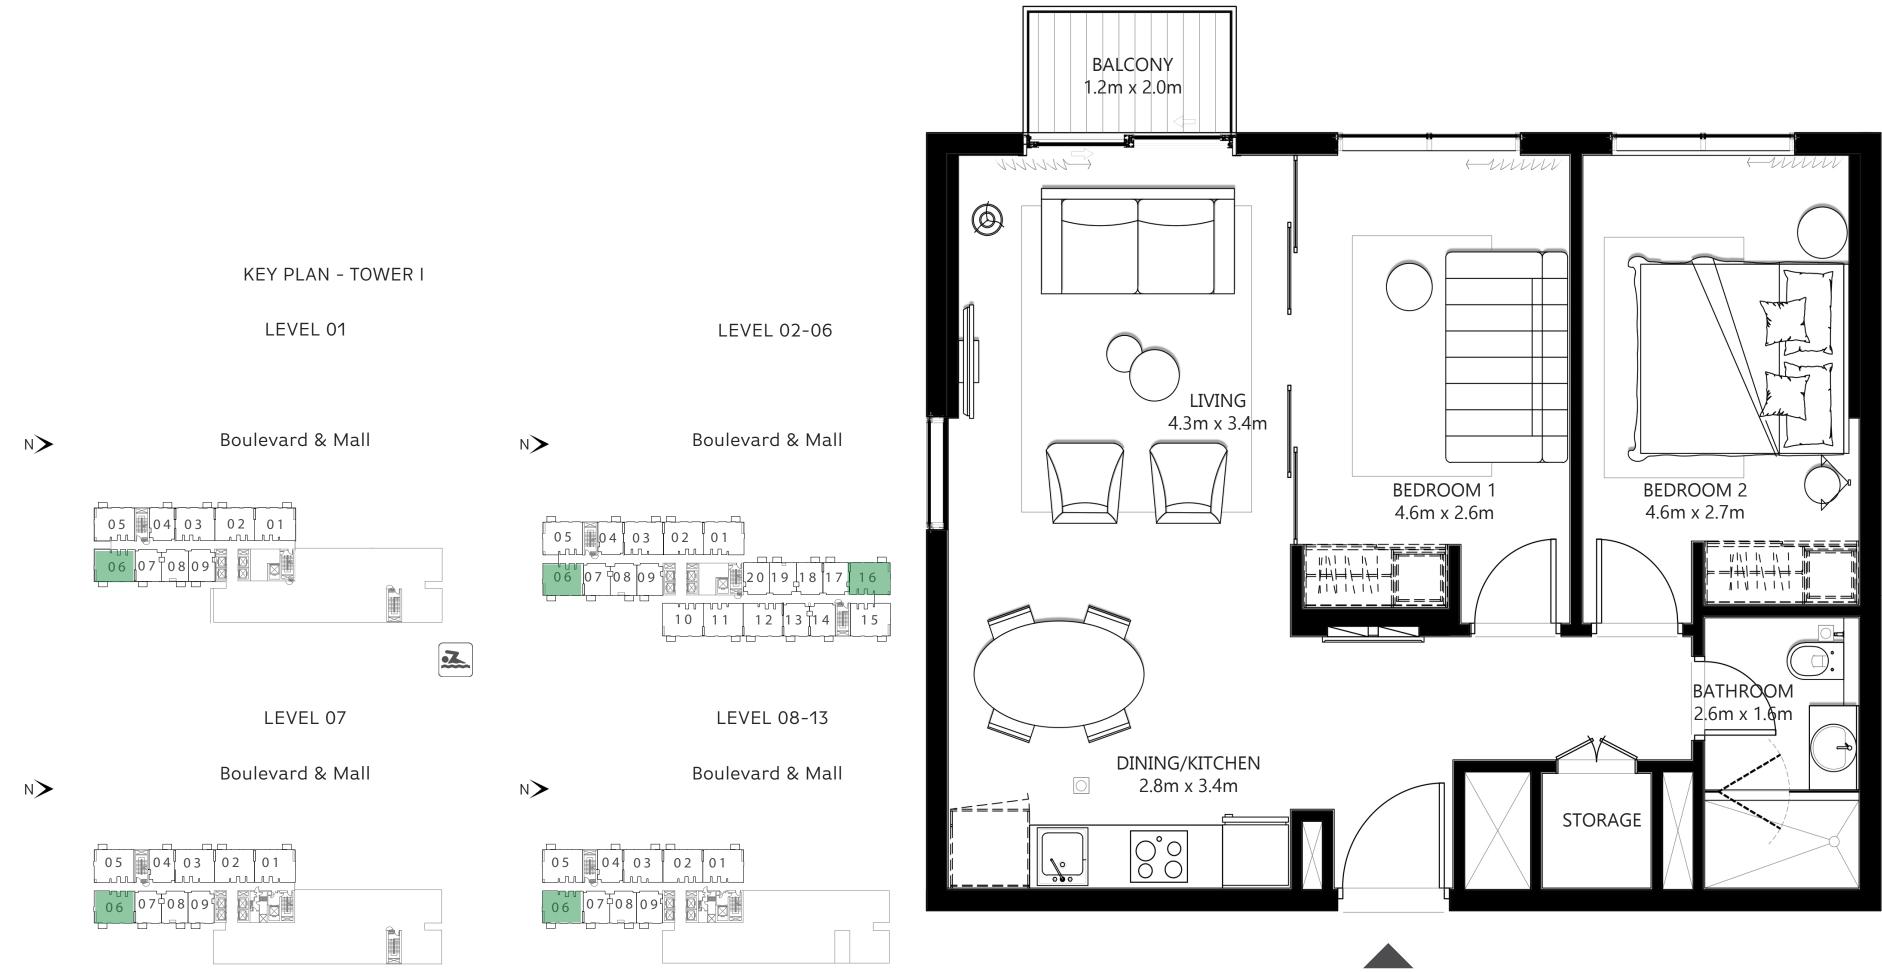

# COLLECTIVE TOWER I 2 BEDROOM

#### UNIT 06 | LEVEL 01, 07, 08-13

| SUITE AREA   | 700.62 SQ.FT. | 65.09 SQ.M. |
|--------------|---------------|-------------|
| BALCONY AREA | 26.37 SQ.FT.  | 2.45 SQ.M.  |
| TOTAL AREA   | 726.99 SQ.FT. | 67.54 SQ.M. |

#### UNIT 06 & 16 | LEVEL 02-06

| SUITE AREA   | 700.95 SQ.FT. | 65.12 SQ.M. | KEY PLAN - TOWER I |
|--------------|---------------|-------------|--------------------|
| BALCONY AREA | 26.05 SQ.FT.  | 2.42 SQ.M.  | LEVEL 01           |
| TOTAL AREA   | 727.00 SQ.FT. | 67.54 SQ.M. |                    |