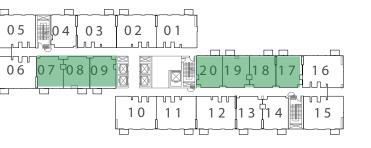

#### COLLECTIVE **TOWER I** 1 BEDROOM UNIT 07, 17, 18 & 19| LEVEL 02-06 UNIT 07 | LEVEL 01, 07 & 08-13 SUITE AREA 449.93 SQ.FT. 41.80 SQ.M. SUITE AREA 449.61 SQ.FT. 41.77 SQ.M. BALCONY AREA 26.05 SQ.FT. 2.42 SQ.M. BALCONY AREA 26.37 SQ.FT. 2.45 SQ.M. TOTAL AREA 475.98 SQ.FT. 475.98 SQ.FT. 44.22 SQ.M. TOTAL AREA 44.22 SQ.M. UNIT 08 | LEVEL 01, 07, 08-13 **KEY PLAN - TOWER I** SUITE AREA 41.73 SQ.M. 449.18 SQ.FT. BALCONY AREA 26.37 SQ.FT. 2.45 SQ.M. LEVEL 01 TOTAL AREA 475.55 SQ.FT. 44.18 SQ.M. UNIT 09 | LEVEL 01, 07, 08-13 Boulevard & Mall N >N> SUITE AREA 455.42 SQ.FT. 42.31 SQ.M. BALCONY AREA 26.37 SQ.FT. 2.45 SQ.M. 03 02 05 01 06 07 08 0 TOTAL AREA 481.79 SQ.FT. 44.76 SQ.M. Ĥ UNIT 09 & 20 | LEVEL 02-06 SUITE AREA 455.74 SQ.FT. 42.34 SQ.M. BALCONY AREA 26.05 SQ.FT. 2.42 SQ.M. LEVEL 07 TOTAL AREA 481.79 SQ.FT. 44.76 SQ.M. Boulevard & Mall N> N >UNIT 08 | LEVEL 02-06 SUITE AREA 449.50 SQ.FT. 41.76 SQ.M. 04 03 02 01 05 06 07 08 09 26.05 SQ.FT. 2.42 SQ.M. BALCONY AREA Ĩ TOTAL AREA 475.55 SQ.FT. 44.18 SQ.M.