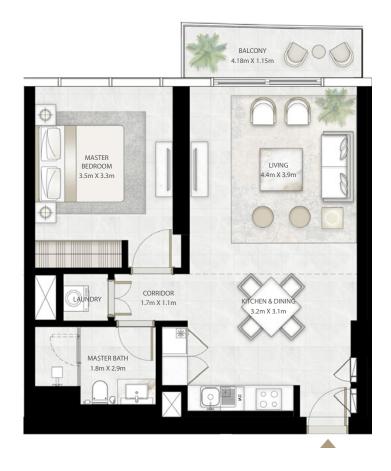

UNIT 07 | LEVEL 02-14 & 16-26

| SUITE AREA   | 665.42 SQ.FT. | 61.82 SQ.M. |
|--------------|---------------|-------------|
| BALCONY AREA | 56.83 SQ.FT.  | 5.28 SQ.M.  |
| TOTAL AREA   | 722.25 SQ.FT. | 67.10 SQ.M. |