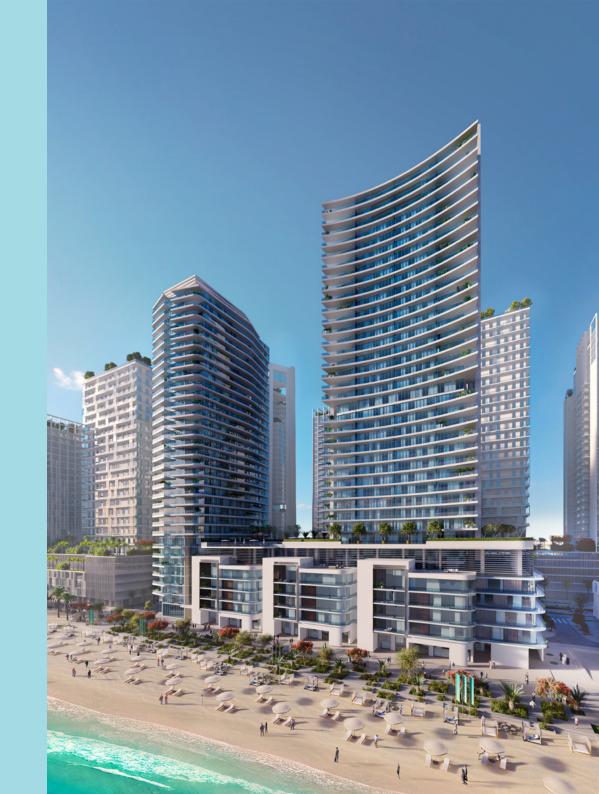

BEACH VISTA

TOWER 2

FLOOR PLANS

**EMAAR** 



# BEACH VISTA TOWER 2

### LBEDROOM

UNIT 01 | LEVEL 02-14 & 16-26

| SUITE AREA   | 746.37 SQ.FT. | 69.34 SQ.M. |
|--------------|---------------|-------------|
| BALCONY AREA | 120.02 SQ.FT. | 11.15 SQ.M. |
| TOTAL AREA   | 866.39 SQ.FT. | 80.49 SQ.M. |













UNIT 02 | LEVEL 02-14 & 16-26

| SUITE AREA   | 1019.67 SQ.FT. | 94.73 SQ.M.  |
|--------------|----------------|--------------|
| BALCONY AREA | 142.51 SQ.FT.  | 13.24 SQ.M.  |
| TOTAL AREA   | 1162.18 SQ.FT. | 107.97 SQ.M. |













UNIT 03 | LEVEL 02-14 & 16-26

| SUITE AREA   | 664.99 SQ.FT. | 61.78 SQ.M. |
|--------------|---------------|-------------|
| BALCONY AREA | 56.83 SQ.FT.  | 5.28 SQ.M.  |
| TOTAL AREA   | 721.82 SQ.FT. | 67.06 SQ.M. |











UNIT 04 | LEVEL 02-14 & 16-26

| SUITE AREA   | 1487.79 SQ.