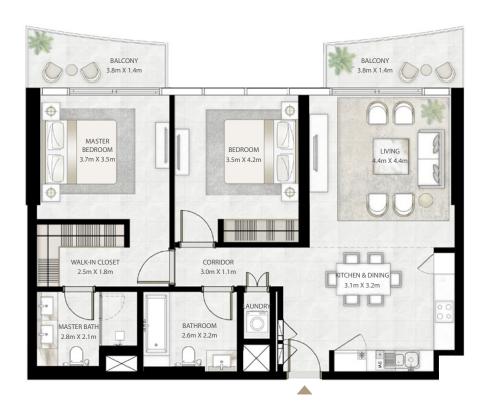

UNIT 06 | LEVEL 02-14 & 16-26

| SUITE AREA   | 1498.44 SQ.FT. | 139.21 SQ.M. |
|--------------|----------------|--------------|
| BALCONY AREA | 480.18 SQ.FT.  | 44.61 SQ.M.  |
| TOTAL AREA   | 1978.62 SQ.FT. | 183.82 SQ.M. |