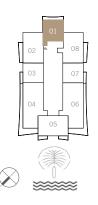

### LBEDROOM

UNIT 01 | LEVEL 02-14 & 16-26

| SUITE AREA   | 746.37 SQ.FT. | 69.34 SQ.M. |
|--------------|---------------|-------------|
| BALCONY AREA | 120.02 SQ.FT. | 11.15 SQ.M. |
| TOTAL AREA   | 866.39 SQ.FT. | 80.49 SQ.M. |