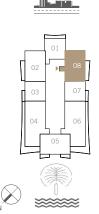

UNIT 08 | LEVEL 02-14 & 16-26

| SUITE AREA   | 1081.02 SQ.FT. | 100.43 SQ.M. |
|--------------|----------------|--------------|
| BALCONY AREA | 142.51 SQ.FT.  | 13.24 SQ.M.  |
| TOTAL AREA   | 1223.53 SQ.FT. | 113.67 SQ.M. |