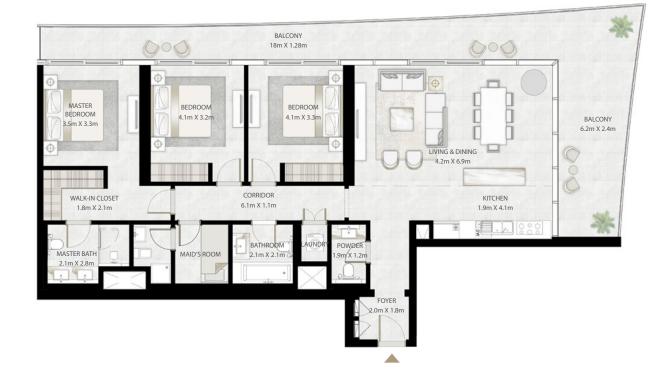

UNIT 04 | LEVEL 02-14 & 16-26

| SUITE AREA   | 1487.79 SQ.FT. | 138.22 SQ.M. |
|--------------|----------------|--------------|
| BALCONY AREA | 480.18 SQ.FT.  | 44.61 SQ.M.  |
| TOTAL AREA   | 1967.97 SQ.FT. | 182.83 SQ.M. |