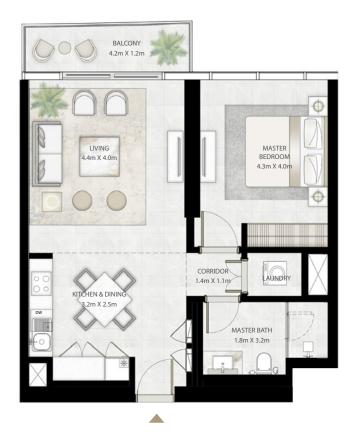

UNIT 03 | LEVEL 02-14 & 16-26

| SUITE AREA   | 664.99 SQ.FT. | 61.78 SQ.M. |
|--------------|---------------|-------------|
| BALCONY AREA | 56.83 SQ.FT.  | 5.28 SQ.M.  |
| TOTAL AREA   | 721.82 SQ.FT. | 67.06 SQ.M. |