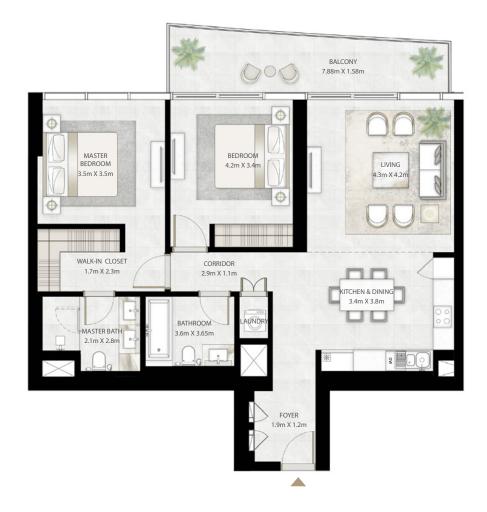

UNIT 04 | LEVEL 02-14 & 16-26

| SUITE AREA   | 1487.79 SQ.FT. | 138.22 SQ.M. |
|--------------|----------------|--------------|
| BALCONY AREA | 480.18 SQ.FT.  | 44.61 SQ.M.  |
| TOTAL AREA   | 1967.97 SQ.FT. | 182.83 SQ.M. |