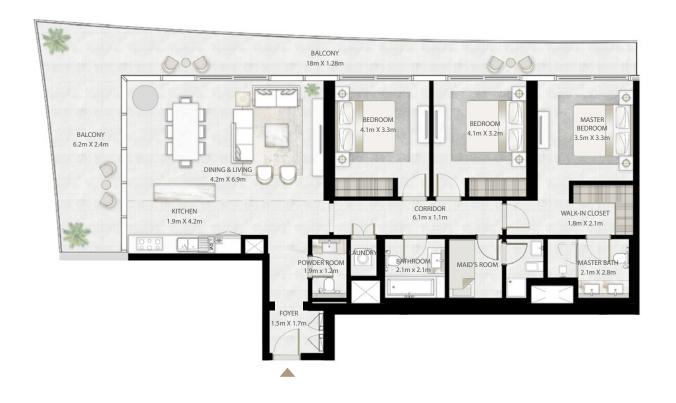

UNIT 04 | LEVEL 02-14 & 16-26

| SUITE AREA   | 1487.79 SQ.FT. | 138.22 SQ.M. |
|--------------|----------------|--------------|
| BALCONY AREA | 480.18 SQ.FT.  | 44.61 SQ.M.  |
| TOTAL AREA   | 1967.97 SQ.FT. | 182.83 SQ.M. |