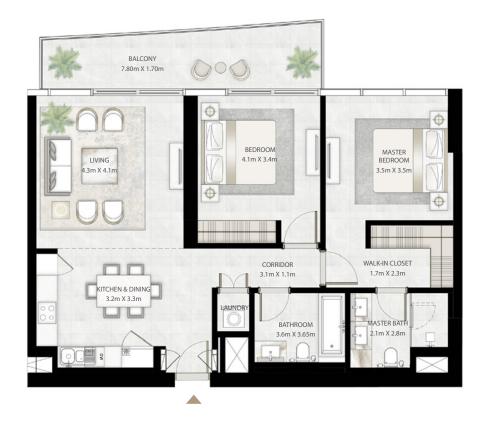

UNIT 02 | LEVEL 02-14 & 16-26

| SUITE AREA   | 1019.67 SQ.FT. | 94.73 SQ.M.  |
|--------------|----------------|--------------|
| BALCONY AREA | 142.51 SQ.FT.  | 13.24 SQ.M.  |
| TOTAL AREA   | 1162.18 SQ.FT. | 107.97 SQ.M. |