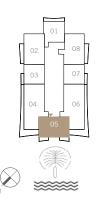

UNIT 05 | LEVEL 02-14 & 16-26

| SUITE AREA   | 1023.76 SQ.FT. | 95.11 SQ.M.  |
|--------------|----------------|--------------|
| BALCONY AREA | 123.35 SQ.FT.  | 11.46 SQ.M.  |
| TOTAL AREA   | 1147.11 SQ.FT. | 106.57 SQ.M. |