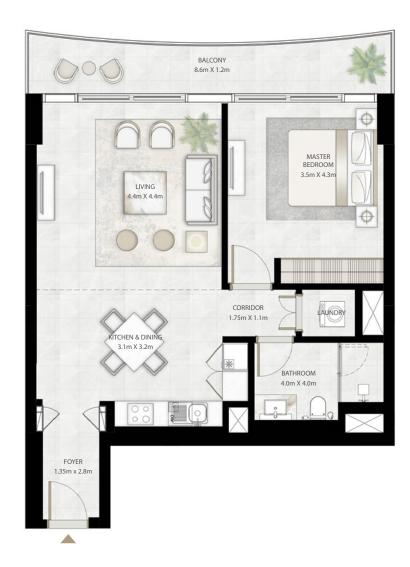

### LBEDROOM

UNIT 01 | LEVEL 02-14 & 16-26

| SUITE AREA   | 746.37 SQ.FT. | 69.34 SQ.M. |
|--------------|---------------|-------------|
| BALCONY AREA | 120.02 SQ.FT. | 11.15 SQ.M. |
| TOTAL AREA   | 866.39 SQ.FT. | 80.49 SQ.M. |