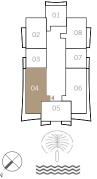

UNIT 04 | LEVEL 02-14 & 16-26

| SUITE AREA   | 1487.79 SQ.FT. | 138.22 SQ.M. |
|--------------|----------------|--------------|
| BALCONY AREA | 480.18 SQ.FT.  | 44.61 SQ.M.  |
| TOTAL AREA   | 1967.97 SQ.FT. | 182.83 SQ.M. |