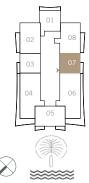

UNIT 07 | LEVEL 02-14 & 16-26

| SUITE AREA   | 665.42 SQ.FT. | 61.82 SQ.M. |
|--------------|---------------|-------------|
| BALCONY AREA | 56.83 SQ.FT.  | 5.28 SQ.M.  |
| TOTAL AREA   | 722.25 SQ.FT. | 67.10 SQ.M. |