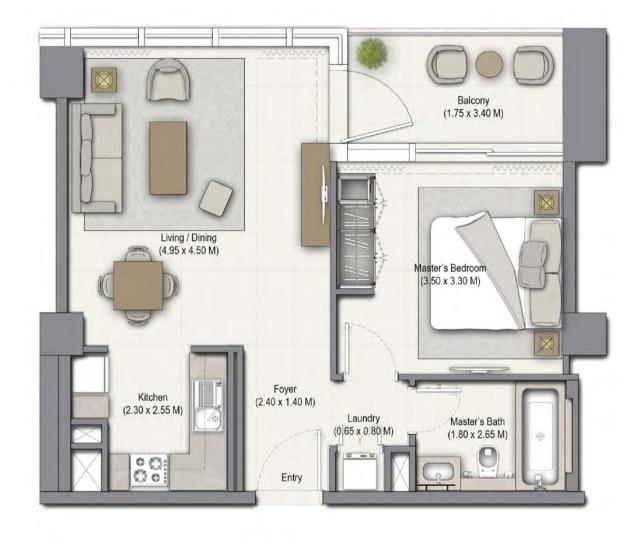

**UNIT: 01** TOWER: 01 LEVEL: PODIUM 03

╘╌┨╌┛

| SUITE AREA:   | 57.58 SQ.M (619.79 SQ.FT) |
|---------------|---------------------------|
| BALCONY AREA: | 7.50 SQ.M (80.73 SQ.FT)   |
| TOTAL AREA:   | 65.08 SQ.M (700.52 SQ.FT) |

**UNIT: 02** TOWER: 01 LEVEL: PODIUM 03

┣┫┛

| SUITE AREA:   | 55.75 SQ.M (600.09 SQ.FT) |
|---------------|---------------------------|
| BALCONY AREA: | 7.12 SQ.M (76.64 SQ.FT)   |
| TOTAL AREA:   | 62.87 SQ.M (676.73 SQ.FT) |