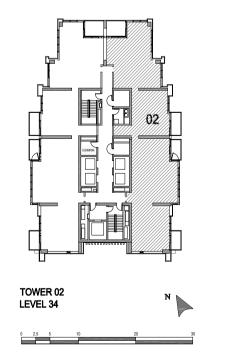

UNIT: 01 TOWER: 02 LEVEL: 34 - LOWER LEVEL PENTHOUSE DUPLEX

| SUITE AREA:   | 271.91 SQ.M (2,929.81 SQ.FT) |
|---------------|------------------------------|
| BALCONY AREA: | 56.62 SQ.M (609.47 SQ.FT)    |
| TOTAL AREA:   | 328.53 SQ.M (3,536.27 SQ.FT) |

UNIT: 01 TOWER: 02 LEVEL: 34 - UPPER LEVEL PENTHOUSE DUPLEX

| SUITE AREA:   | 271.91 SQ.M (2,929.81 SQ.FT) |
|---------------|------------------------------|
| BALCONY AREA: | 56.62 SQ.M (609.47 SQ.FT)    |
| TOTAL AREA:   | 328.53 SQ.M (3,536.27 SQ.FT) |