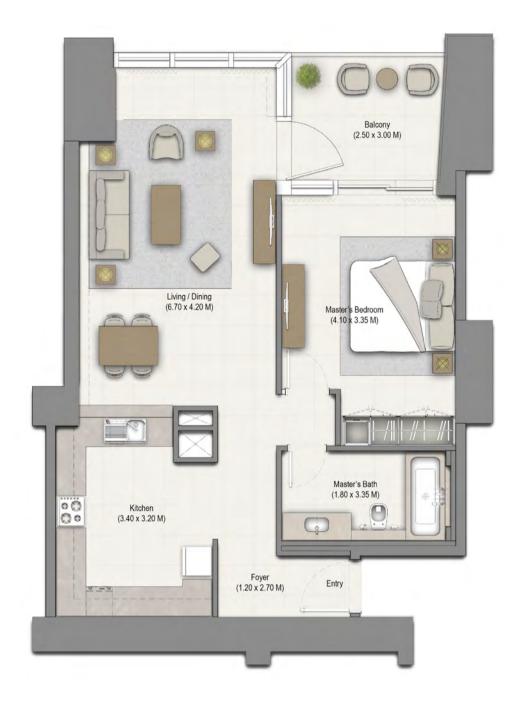

UNIT: 08 TOWER:01 LEVEL: PODIUM 02

| SUITE AREA:   | 56.27 SQ.M (605.69 SQ.FT) |
|---------------|---------------------------|
| BALCONY AREA: | 7.12 SQ.M (76.64 SQ.FT)   |
| TOTAL AREA:   | 63.39 SQ.M (682.32 SQ.FT) |

UNIT: 09 TOWER: 01 LEVEL: PODIUM 02

| SUITE AREA:   | 57.19 SQ.M (615.59 SQ.FT) |
|---------------|---------------------------|
| BALCONY AREA: | 7.12 SQ.M (76.64 SQ.FT)   |
| TOTAL AREA:   | 64.31 SQ.M (692.23 SQ.FT) |

UNIT: 10 TOWER: 01 LEVEL: PODIUM 02

| SUITE AREA:   | 57.19 SQ.M (615.59 SQ.FT) |
|---------------|---------------------------|
| BALCONY AREA: | 7.12 SQ.M (76.64 SQ.FT)   |
| TOTAL AREA:   | 64.31 SQ.M (692.23 SQ.FT) |

UNIT: 11 TOWER: 01 LEVEL: PODIUM 02

| SUITE AREA:   | 56.27 SQ.M (605.69SQ.FT)  |
|---------------|---------------------------|
| BALCONY AREA: | 7.12 SQ.M (76.64 SQ.FT)   |
| TOTAL AREA:   | 63.39 SQ.M (682.32 SQ.FT) |

UNIT: 12 TOWER: 01 LEVEL: PODIUM 02

| SUITE AREA:   | 56.27 SQ.M (605.69SQ.FT)  |
|---------------|---------------------------|
| BALCONY AREA: | 7.12 SQ.M (76.64 SQ.FT)   |
| TOTAL AREA:   | 63.39 SQ.M (682.32 SQ.FT) |