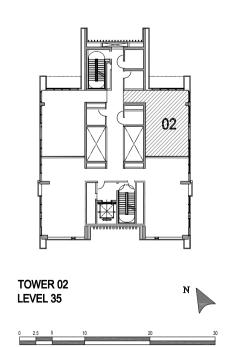

UNIT: 01 TOWER: 02 LEVEL: 34 - LOWER LEVEL PENTHOUSE DUPLEX

| SUITE AREA:   | 271.91 SQ.M (2,929.81 SQ.FT) |
|---------------|------------------------------|
| BALCONY AREA: | 56.62 SQ.M (609.47 SQ.FT)    |
| TOTAL AREA:   | 328.53 SQ.M (3,536.27 SQ.FT) |

UNIT: 01 TOWER: 02 LEVEL: 34 - UPPER LEVEL PENTHOUSE DUPLEX

| SUITE AREA:   | 271.91 SQ.M (2,929.81 SQ.FT) |
|---------------|------------------------------|
| BALCONY AREA: | 56.62 SQ.M (609.47 SQ.FT)    |
| TOTAL AREA:   | 328.53 SQ.M (3,536.27 SQ.FT) |