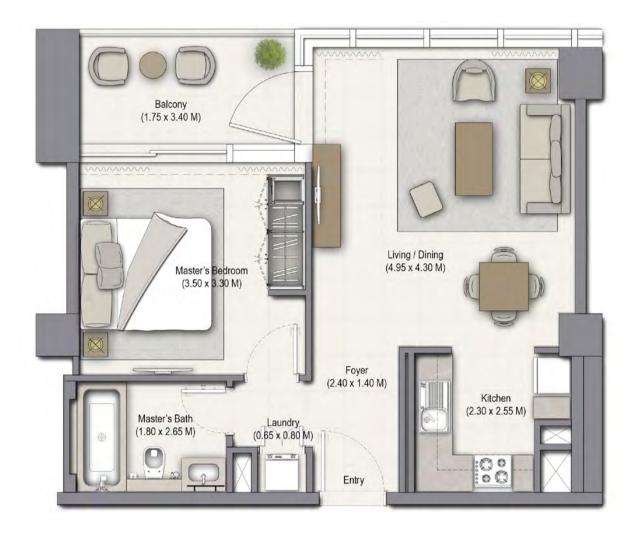

# FIFTY-TWO FORTY-TWO

Podium Apartment

**UNIT: 01** TOWER: 01 LEVEL: PODIUM 02

| SUITE AREA:   | 57.58 SQ.M (619.79 SQ.FT) |
|---------------|---------------------------|
| BALCONY AREA: | 7.50 SQ.M (80.73 SQ.FT)   |
| TOTAL AREA:   | 65.08 SQ.M (700.52 SQ.FT) |

UNIT: 02 TOWER: 01 LEVEL: PODIUM 02

| SUITE AREA:   | 55.75 SQ.M (600.09 SQ.FT) |
|---------------|---------------------------|
| BALCONY AREA: | 7.12 SQ.M (76.64 SQ.FT)   |
| TOTAL AREA:   | 62.87 SQ.M (676.73 SQ.FT) |