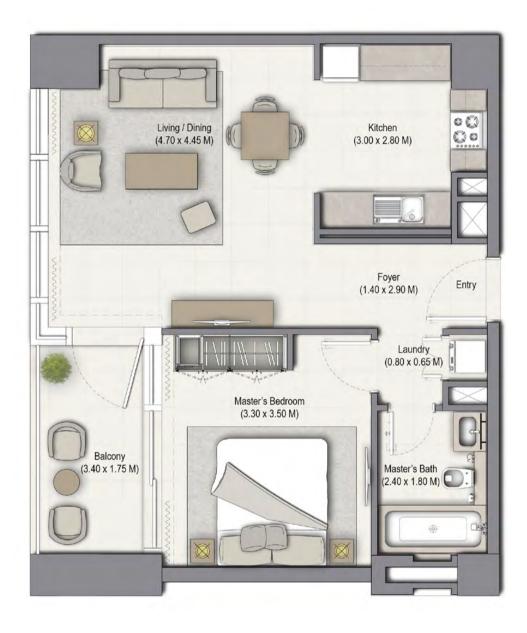

UNIT: 02 TOWER: 01 LEVEL: PODIUM 02

| SUITE AREA:   | 55.75 SQ.M (600.09 SQ.FT) |
|---------------|---------------------------|
| BALCONY AREA: | 7.12 SQ.M (76.64 SQ.FT)   |
| TOTAL AREA:   | 62.87 SQ.M (676.73 SQ.FT) |