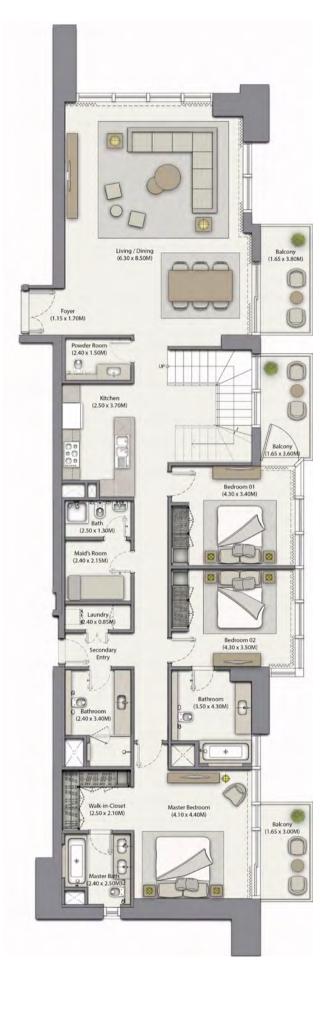

UNIT: 01 TOWER: 02 LEVEL: 34 - LOWER LEVEL PENTHOUSE DUPLEX

| SUITE AREA:   | 271.91 SQ.M (2,929.81 SQ.FT) |
|---------------|------------------------------|
| BALCONY AREA: | 56.62 SQ.M (609.47 SQ.FT)    |
| TOTAL AREA:   | 328.53 SQ.M (3,536.27 SQ.FT) |

UNIT: 01 TOWER: 02 LEVEL: 34 - UPPER LEVEL PENTHOUSE DUPLEX

| SUITE AREA:   | 271.91 SQ.M (2,929.81 SQ.FT) |
|---------------|------------------------------|
| BALCONY AREA: | 56.62 SQ.M (609.47 SQ.FT)    |
| TOTAL AREA:   | 328.53 SQ.M (3,536.27 SQ.FT) |