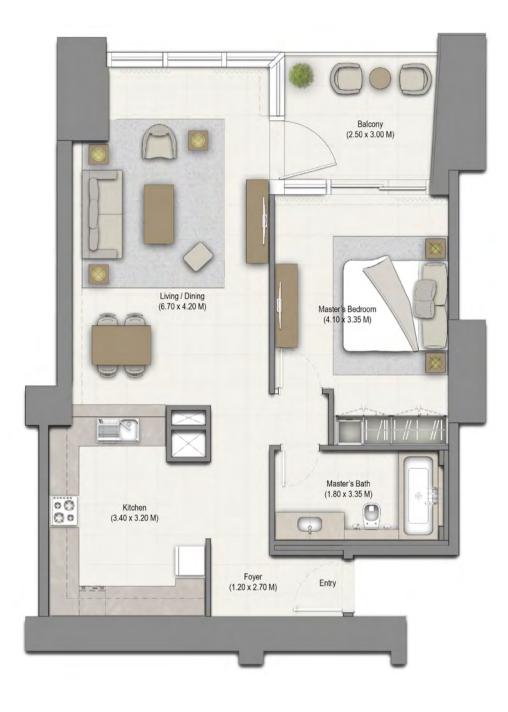

# **1 BEDROOM PC**

**UNIT: 06** TOWER: 01 LEVEL: PODIUM 02

┣┉┫

D- A

| SUITE AREA:   | 54.92 SQ.M (591.15 SQ.FT) |
|---------------|---------------------------|
| BALCONY AREA: | 17.94 SQ.M (193.10 SQ.FT) |
| TOTAL AREA:   | 72.86 SQ.M (784.26 SQ.FT) |

# **1 BEDROOM PC**

**UNIT: 06** TOWER: 01 LEVEL: PODIUM 03

| SUITE AREA:   | 55.08 SQ.M (592.88 SQ.FT) |
|---------------|---------------------------|
| BALCONY AREA: | 17.95 SQ.M (193.21 SQ.FT) |
| TOTAL AREA:   | 73.03 SQ.M (786.09 SQ.FT) |