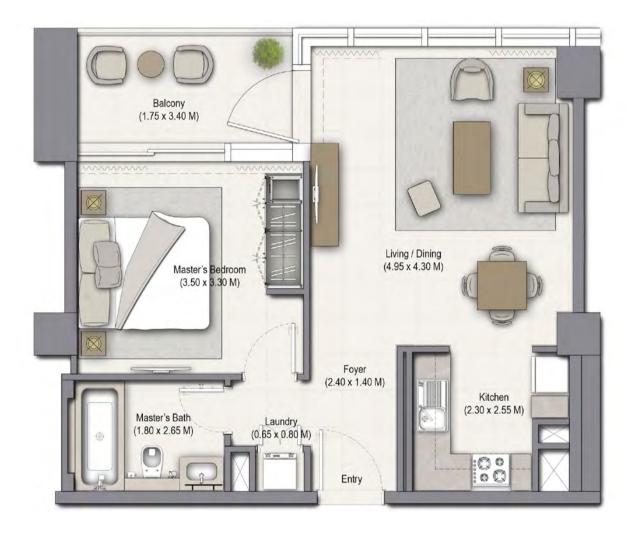

# FIFTY-TWO FORTY-TWO

Podium Apartment

**UNIT: 01** TOWER: 01 LEVEL: PODIUM 02

| SUITE AREA:   | 57.58 SQ.M (619.79 SQ.FT) |
|---------------|---------------------------|
| BALCONY AREA: | 7.50 SQ.M (80.73 SQ.FT)   |
| TOTAL AREA:   | 65.08 SQ.M (700.52 SQ.FT) |