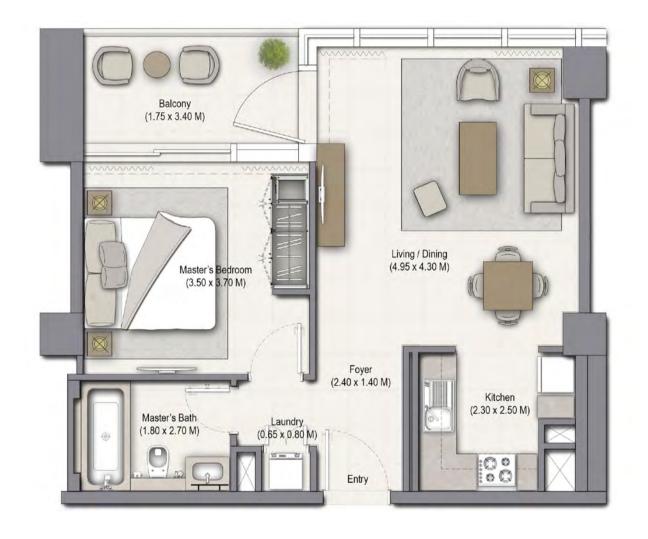

UNIT: 10 TOWER: 01 LEVEL: PODIUM 02

| SUITE AREA:   | 57.19 SQ.M (615.59 SQ.FT) |
|---------------|---------------------------|
| BALCONY AREA: | 7.12 SQ.M (76.64 SQ.FT)   |
| TOTAL AREA:   | 64.31 SQ.M (692.23 SQ.FT) |