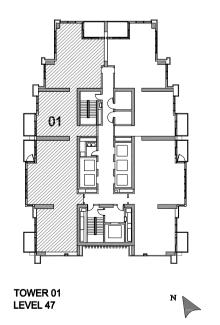

| SUITE AREA:   | 275.72 SQ.M (2,967.83 SQ.FT) |
|---------------|------------------------------|
| BALCONY AREA: | 58.31 SQ.M (627.68 SQ.FT)    |
| TOTAL AREA:   | 334.03 SQ.M (3,595.51 SQ.FT) |

0 2.5 5

UNIT: 01 TOWER: 01 LEVEL: 47 - UPPER LEVEL PENTHOUSE DUPLEX

| SUITE AREA:   | 275.72 SQ.M (2,967.83 SQ.FT) |
|---------------|------------------------------|
| BALCONY AREA: | 58.31 SQ.M (627.68 SQ.FT)    |
| TOTAL AREA:   | 334.03 SQ.M (3,595.51 SQ.FT) |