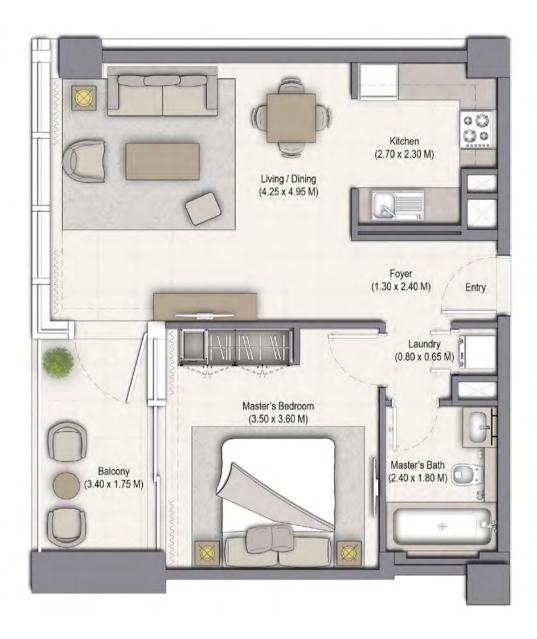

# FIFTY-TWO FORTY-TWO

Podium Apartment

**UNIT: 01** TOWER: 01 LEVEL: PODIUM 02

| SUITE AREA:   | 57.58 SQ.M (619.79 SQ.FT) |
|---------------|---------------------------|
| BALCONY AREA: | 7.50 SQ.M (80.73 SQ.FT)   |
| TOTAL AREA:   | 65.08 SQ.M (700.52 SQ.FT) |