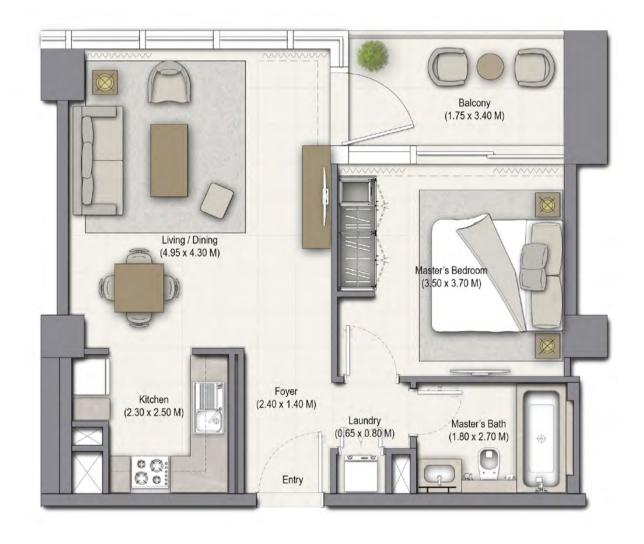

**UNIT: 05** TOWER: 01 LEVEL: PODIUM 02

| SUITE AREA:   | 81.82 SQ.M (880.70 SQ.FT) |
|---------------|---------------------------|
| BALCONY AREA: | 9.37 SQ.M (100.86 SQ.FT)  |
| TOTAL AREA:   | 91.19 SQ.M (981.56 SQ.FT) |

1. All dimensions are in imperial and metric, and measured to structural elements and exclude wall finishes and construction tolerances. 2. All materials, dimensions, and drawings are approximate only. 3. Information is subject to change without notice, at developer's absolute discretion. 4. Actual area may vary from the stated area. 5. Drawings not to scale. 6. All images used are for illustrative purposes only and do not represent the actual size, features, specifications, fittings, and furnishings. 7. The developer reserves the right to make revisions/alterations, at its absolute discretion, without any liability whatsoever.