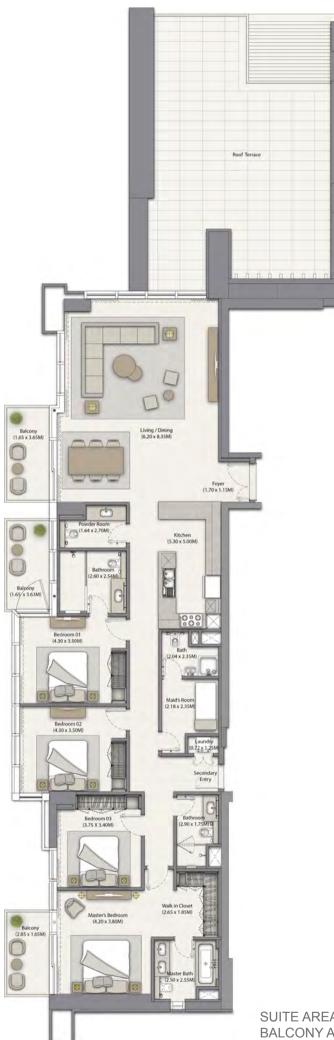

#### FIFTY-TWO FORTY-TWO

Tower 1

UNIT: 01 TOWER: 01 LEVEL: 46 PENTHOUSE

| SUITE AREA:   |
|---------------|
| BALCONY AREA: |
|               |

208.89 SQ.M (2,248.47 SQ.FT) 87.54 SQ.M (942.28 SQ.FT)

TOTAL AREA:

296.43 SQ.M (3,190.76 SQ.FT)

UNIT: 02 TOWER: 01 LEVEL: 46 PENTHOUSE

SUITE AREA: BALCONY AREA:

TOTAL AREA:

208.87 SQ.M (2,248.26 SQ.FT) 87.54 SQ.M (942.28 SQ.FT)

296.41 SQ.M (3,190.54 SQ.FT)

UNIT: 01 TOWER: 01 LEVEL: 47 - LOWER LEVEL PENTHOUSE DUPLEX