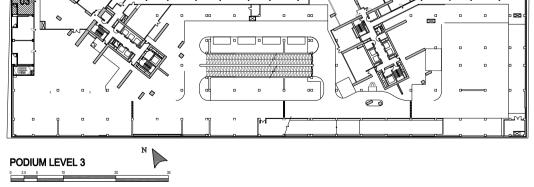

**UNIT: 01** TOWER: 01 LEVEL: PODIUM 03

╘╌┨╌┛

| SUITE AREA:   | 57.58 SQ.M (619.79 SQ.FT) |
|---------------|---------------------------|
| BALCONY AREA: | 7.50 SQ.M (80.73 SQ.FT)   |
| TOTAL AREA:   | 65.08 SQ.M (700.52 SQ.FT) |

**UNIT: 02** TOWER: 01 LEVEL: PODIUM 03

┣┫┛

| SUITE AREA:   | 55.75 SQ.M (600.09 SQ.FT) |
|---------------|---------------------------|
| BALCONY AREA: | 7.12 SQ.M (76.64 SQ.FT)   |
| TOTAL AREA:   | 62.87 SQ.M (676.73 SQ.FT) |

UNIT: 03 TOWER: 01 LEVEL: PODIUM 03

| SUITE AREA:   | 58.82 SQ.M (633.19 SQ.FT) |
|---------------|---------------------------|
| BALCONY AREA: | 7.12 SQ.M (76.64 SQ.FT)   |
| TOTAL AREA:   | 65.94 SQ.M (709.77 SQ.FT) |

UNIT: 08 TOWER: 01 LEVEL: PODIUM 03

| SUITE AREA:   | 56.27 SQ.M (605.69 SQ.FT) |
|---------------|---------------------------|
| BALCONY AREA: | 7.12 SQ.M (76.64 SQ.FT)   |
| TOTAL AREA:   | 63.39 SQ.M (682.32 SQ.FT) |

UNIT: 09 TOWER: 01 LEVEL: PODIUM 03

| SUITE AREA:   | 57.19 SQ.M (615.59 SQ.FT) |
|---------------|---------------------------|
| BALCONY AREA: | 7.12 SQ.M (76.64 SQ.FT)   |
| TOTAL AREA:   | 64.31 SQ.M (692.23 SQ.FT) |

UNIT: 10 TOWER: 01 LEVEL: PODIUM 03

| SUITE AREA:   | 57.19 SQ.M (615.59 SQ.FT) |
|---------------|---------------------------|
| BALCONY AREA: | 7.12 SQ.M (76.64 SQ.FT)   |
| TOTAL AREA:   | 64.31 SQ.M (692.23 SQ.FT) |

UNIT: 11 TOWER: 01 LEVEL: PODIUM 03

| SUITE AREA:   | 56.27 SQ.M (605.69 SQ.FT) |
|---------------|---------------------------|
| BALCONY AREA: | 7.12 SQ.M (76.64 SQ.FT)   |
| TOTAL AREA:   | 63.39 SQ.M (682.32 SQ.FT) |

UNIT: 12 TOWER: 01 LEVEL: PODIUM 03

| SUITE AREA:   | 56.27 SQ.M (605.69 SQ.FT) |
|---------------|---------------------------|
| BALCONY AREA: | 7.12 SQ.M (76.64 SQ.FT)   |
| TOTAL AREA:   | 63.39 SQ.M (682.32 SQ.FT) |

**UNIT: 04 TOWER: 02** LEVEL: PODIUM 03

| SUITE AREA:   | 57.59 SQ.M (619.89 SQ.FT) |
|---------------|---------------------------|
| BALCONY AREA: | 7.12 SQ.M (76.64 SQ.FT)   |
| TOTAL AREA:   | 64.71 SQ.M (696.53 SQ.FT) |

**UNIT: 05 TOWER: 02** LEVEL: PODIUM 03

┣═┫┛

| SUITE AREA:   | 56.27 SQ.M (605.69 SQ.FT) |
|---------------|---------------------------|
| BALCONY AREA: | 7.12 SQ.M (76.64 SQ.FT)   |
| TOTAL AREA:   | 63.39 SQ.M (682.32 SQ.FT) |

UNIT: 06 TOWER: 02 LEVEL: PODIUM 03

| SUITE AREA:   | 56.27 SQ.M (605.69 SQ.FT) |
|---------------|---------------------------|
| BALCONY AREA: | 7.12 SQ.M (76.64 SQ.FT)   |
| TOTAL AREA:   | 63.39 SQ.M (682.32 SQ.FT) |

**UNIT: 07 TOWER: 02** LEVEL: PODIUM 03

┣┉┫

| SUITE AREA:   | 57.26 SQ.M (616.34 SQ.FT) |
|---------------|---------------------------|
| BALCONY AREA: | 7.12 SQ.M (76.64 SQ.FT)   |
| TOTAL AREA:   | 64.38 SQ.M (692.98 SQ.FT) |

**UNIT: 05** TOWER: 01 LEVEL: PODIUM 03

┣┫┛

b- d

| SUITE AREA:   | 81.86 SQ.M (881.13 SQ.FT) |
|---------------|---------------------------|
| BALCONY AREA: | 9.37 SQ.M (100.86 SQ.FT)  |
| TOTAL AREA:   | 91.23 SQ.M (981.99 SQ.FT) |

**UNIT: 01 TOWER: 02** LEVEL: PODIUM 03

┣╋╋

<u>b-</u> 4

| SUITE AREA:   | 82.86 SQ.M (891.90 SQ.FT) |
|---------------|---------------------------|
| BALCONY AREA: | 9.31 SQ.M (100.21 SQ.FT)  |
| TOTAL AREA:   | 92.17 SQ.M (992.11 SQ.FT) |

**UNIT: 02 TOWER: 02** LEVEL: PODIUM 03

1

┣╌┨┛

┣╌┫┛

| SUITE AREA:   | 83.90 SQ.M (903.09 SQ.FT)   |
|---------------|-----------------------------|
| BALCONY AREA: | 9.31 SQ.M (100.21 SQ.FT)    |
| TOTAL AREA:   | 93.21 SQ.M (1,003.30 SQ.FT) |

# **1 BEDROOM PC**

**UNIT: 06** TOWER: 01 LEVEL: PODIUM 03

| SUITE AREA:   | 55.08 SQ.M (592.88 SQ.FT) |
|---------------|---------------------------|
| BALCONY AREA: | 17.95 SQ.M (193.21 SQ.FT) |
| TOTAL AREA:   | 73.03 SQ.M (786.09 SQ.FT) |

## **1 BEDROOM PD**

**UNIT: 03 TOWER: 02** LEVEL: PODIUM 03

ک د

| SUITE AREA:   | 69.25 SQ.M (745.40 SQ.FT) |
|---------------|---------------------------|
| BALCONY AREA: | 6.19 SQ.M (66.63 SQ.FT)   |
| TOTAL AREA:   | 75.44 SQ.M (812.03 SQ.FT) |