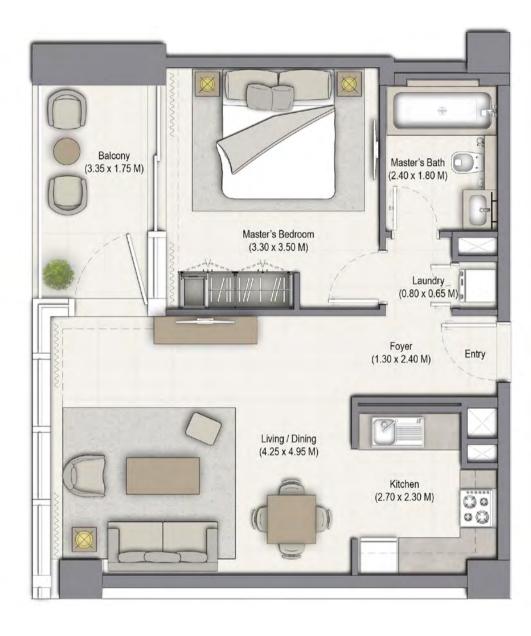

# FIFTY-TWO FORTY-TWO

Podium Apartment

**UNIT: 01** TOWER: 01 LEVEL: PODIUM 02

| SUITE AREA:   | 57.58 SQ.M (619.79 SQ.FT) |
|---------------|---------------------------|
| BALCONY AREA: | 7.50 SQ.M (80.73 SQ.FT)   |
| TOTAL AREA:   | 65.08 SQ.M (700.52 SQ.FT) |

UNIT: 02 TOWER: 01 LEVEL: PODIUM 02

| SUITE AREA:   | 55.75 SQ.M (600.09 SQ.FT) |
|---------------|---------------------------|
| BALCONY AREA: | 7.12 SQ.M (76.64 SQ.FT)   |
| TOTAL AREA:   | 62.87 SQ.M (676.73 SQ.FT) |