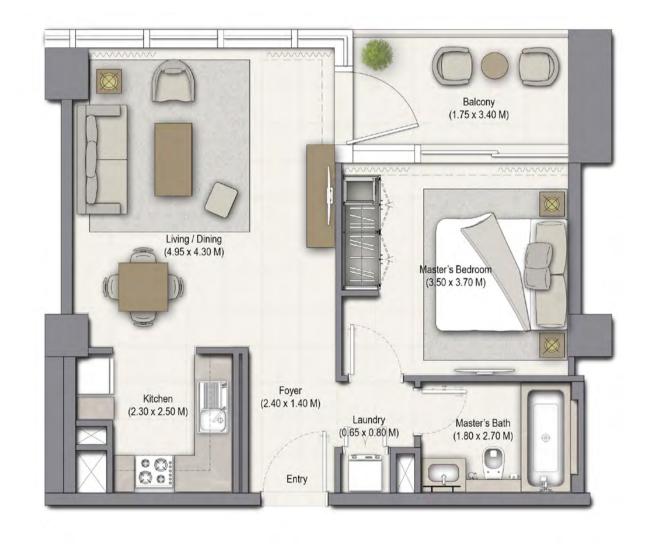

**UNIT: 05** TOWER: 01 LEVEL: PODIUM 02

| SUITE AREA:   | 81.82 SQ.M (880.70 SQ.FT) |
|---------------|---------------------------|
| BALCONY AREA: | 9.37 SQ.M (100.86 SQ.FT)  |
| TOTAL AREA:   | 91.19 SQ.M (981.56 SQ.FT) |

**UNIT: 05** TOWER: 01 LEVEL: PODIUM 03

┣┫┛

b- d

| SUITE AREA:   | 81.86 SQ.M (881.13 SQ.FT) |
|---------------|---------------------------|
| BALCONY AREA: | 9.37 SQ.M (100.86 SQ.FT)  |
| TOTAL AREA:   | 91.23 SQ.M (981.99 SQ.FT) |