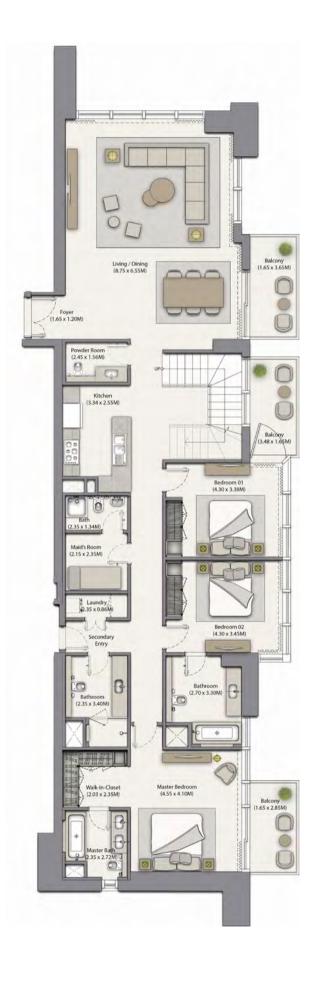

#### FIFTY-TWO FORTY-TWO

Tower 1

UNIT: 01 TOWER: 01 LEVEL: 46 PENTHOUSE

| SUITE AREA:   |
|---------------|
| BALCONY AREA: |
|               |

208.89 SQ.M (2,248.47 SQ.FT) 87.54 SQ.M (942.28 SQ.FT)

TOTAL AREA:

296.43 SQ.M (3,190.76 SQ.FT)

UNIT: 02 TOWER: 01 LEVEL: 46 PENTHOUSE

SUITE AREA: BALCONY AREA:

TOTAL AREA:

208.87 SQ.M (2,248.26 SQ.FT) 87.54 SQ.M (942.28 SQ.FT)

296.41 SQ.M (3,190.54 SQ.FT)

UNIT: 01 TOWER: 01 LEVEL: 47 - LOWER LEVEL PENTHOUSE DUPLEX