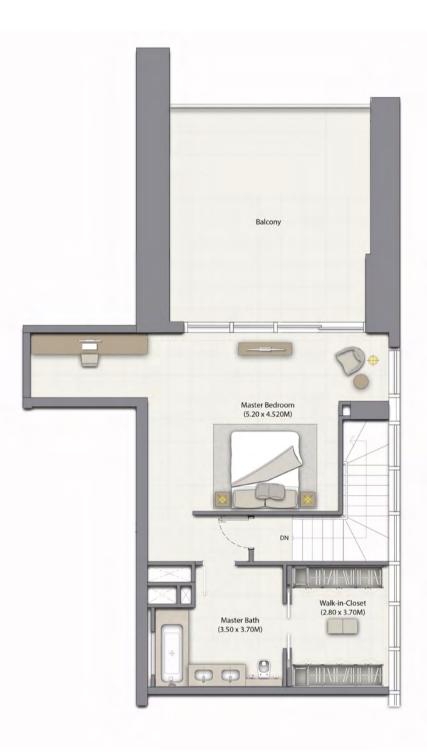

UNIT: 01 TOWER: 02 LEVEL: 34 - LOWER LEVEL PENTHOUSE DUPLEX

| SUITE AREA:   | 271.91 SQ.M (2,929.81 SQ.FT) |
|---------------|------------------------------|
| BALCONY AREA: | 56.62 SQ.M (609.47 SQ.FT)    |
| TOTAL AREA:   | 328.53 SQ.M (3,536.27 SQ.FT) |

UNIT: 01 TOWER: 02 LEVEL: 34 - UPPER LEVEL PENTHOUSE DUPLEX

| SUITE AREA:   | 271.91 SQ.M (2,929.81 SQ.FT) |
|---------------|------------------------------|
| BALCONY AREA: | 56.62 SQ.M (609.47 SQ.FT)    |
| TOTAL AREA:   | 328.53 SQ.M (3,536.27 SQ.FT) |