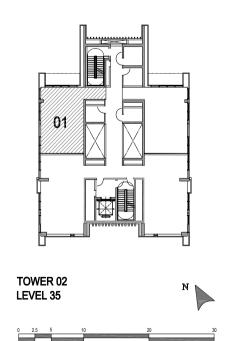

UNIT: 02 TOWER: 02 LEVEL: 34 - LOWER LEVEL PENTHOUSE DUPLEX

| SUITE AREA:   | 272.83 SQ.M (2,936.72 SQ.FT) |
|---------------|------------------------------|
| BALCONY AREA: | 56.61 SQ.M (609.34 SQ.FT)    |
| TOTAL AREA:   | 329.44 SQ.M (3,546.06 SQ.FT) |

UNIT: 02 TOWER: 02 LEVEL: 34 - UPPER LEVEL PENTHOUSE DUPLEX

| SUITE AREA:   | 272.83 SQ.M (2,936.72 SQ.FT) |
|---------------|------------------------------|
| BALCONY AREA: | 56.61 SQ.M (609.34 SQ.FT)    |
| TOTAL AREA:   | 329.44 SQ.M (3,546.06 SQ.FT) |