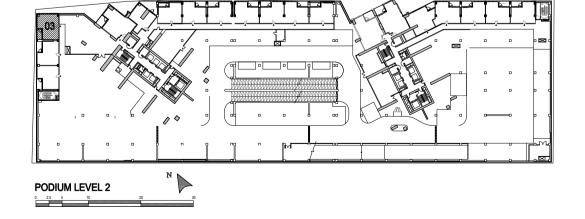

# FIFTY-TWO FORTY-TWO

Podium Apartment

**UNIT: 01** TOWER: 01 LEVEL: PODIUM 02

| SUITE AREA:   | 57.58 SQ.M (619.79 SQ.FT) |
|---------------|---------------------------|
| BALCONY AREA: | 7.50 SQ.M (80.73 SQ.FT)   |
| TOTAL AREA:   | 65.08 SQ.M (700.52 SQ.FT) |

UNIT: 02 TOWER: 01 LEVEL: PODIUM 02

| SUITE AREA:   | 55.75 SQ.M (600.09 SQ.FT) |
|---------------|---------------------------|
| BALCONY AREA: | 7.12 SQ.M (76.64 SQ.FT)   |
| TOTAL AREA:   | 62.87 SQ.M (676.73 SQ.FT) |

**UNIT: 03** TOWER: 01 LEVEL: PODIUM 02

╘╌┨╌┛

| SUITE AREA:   | 58.81 SQ.M (633.03 SQ.FT) |
|---------------|---------------------------|
| BALCONY AREA: | 7.12 SQ.M (76.64 SQ.FT)   |
| TOTAL AREA:   | 65.93 SQ.M (709.66 SQ.FT) |

UNIT: 08 TOWER:01 LEVEL: PODIUM 02

| SUITE AREA:   | 56.27 SQ.M (605.69 SQ.FT) |
|---------------|---------------------------|
| BALCONY AREA: | 7.12 SQ.M (76.64 SQ.FT)   |
| TOTAL AREA:   | 63.39 SQ.M (682.32 SQ.FT) |

UNIT: 09 TOWER: 01 LEVEL: PODIUM 02

| SUITE AREA:   | 57.19 SQ.M (615.59 SQ.FT) |
|---------------|---------------------------|
| BALCONY AREA: | 7.12 SQ.M (76.64 SQ.FT)   |
| TOTAL AREA:   | 64.31 SQ.M (692.23 SQ.FT) |

UNIT: 10 TOWER: 01 LEVEL: PODIUM 02

| SUITE AREA:   | 57.19 SQ.M (615.59 SQ.FT) |
|---------------|---------------------------|
| BALCONY AREA: | 7.12 SQ.M (76.64 SQ.FT)   |
| TOTAL AREA:   | 64.31 SQ.M (692.23 SQ.FT) |

UNIT: 11 TOWER: 01 LEVEL: PODIUM 02

| SUITE AREA:   | 56.27 SQ.M (605.69SQ.FT)  |
|---------------|---------------------------|
| BALCONY AREA: | 7.12 SQ.M (76.64 SQ.FT)   |
| TOTAL AREA:   | 63.39 SQ.M (682.32 SQ.FT) |

UNIT: 12 TOWER: 01 LEVEL: PODIUM 02

| SUITE AREA:   | 56.27 SQ.M (605.69SQ.FT)  |
|---------------|---------------------------|
| BALCONY AREA: | 7.12 SQ.M (76.64 SQ.FT)   |
| TOTAL AREA:   | 63.39 SQ.M (682.32 SQ.FT) |

UNIT: 04 **TOWER: 02** LEVEL: PODIUM 02

| SUITE AREA:   | 57.53 SQ.M (619.25 SQ.FT) |
|---------------|---------------------------|
| BALCONY AREA: | 7.12 SQ.M (76.64 SQ.FT)   |
| TOTAL AREA:   | 64.65 SQ.M (695.89 SQ.FT) |

**UNIT: 05 TOWER: 02** LEVEL: PODIUM 02

| SUITE AREA:   | 56.27 SQ.M (605.69 SQ.FT) |
|---------------|---------------------------|
| BALCONY AREA: | 7.12 SQ.M (76.64 SQ.FT)   |
| TOTAL AREA:   | 63.39 SQ.M (682.32 SQ.FT) |

UNIT: 06 TOWER: 02 LEVEL: PODIUM 02

| SUITE AREA:   | 56.27 SQ.M (605.69 SQ.FT) |
|---------------|---------------------------|
| BALCONY AREA: | 7.12 SQ.M (76.64 SQ.FT)   |
| TOTAL AREA:   | 63.39 SQ.M (682.32 SQ.FT) |

**UNIT: 07 TOWER: 02** LEVEL: PODIUM 02

┣┉┫

| SUITE AREA:   | 57.24 SQ.M (616.13 SQ.FT) |
|---------------|---------------------------|
| BALCONY AREA: | 7.12 SQ.M (76.64 SQ.FT)   |
| TOTAL AREA:   | 64.36 SQ.M (692.77 SQ.FT) |

**UNIT: 05** TOWER: 01 LEVEL: PODIUM 02

| SUITE AREA:   | 81.82 SQ.M (880.70 SQ.FT) |
|---------------|---------------------------|
| BALCONY AREA: | 9.37 SQ.M (100.86 SQ.FT)  |
| TOTAL AREA:   | 91.19 SQ.M (981.56 SQ.FT) |

**UNIT: 01 TOWER: 02** LEVEL: PODIUM 02

┣┉┫

b- d

| SUITE AREA:   | 82.86 SQ.M (891.90 SQ.FT) |
|---------------|---------------------------|
| BALCONY AREA: | 9.31 SQ.M (100.21 SQ.FT)  |
| TOTAL AREA:   | 92.17 SQ.M (992.11 SQ.FT) |

**UNIT: 02 TOWER: 02** LEVEL: PODIUM 02

┣─┨╼┛

<u>b-</u> 4

| SUITE AREA:   | 83.89 SQ.M (902.98 SQ.FT)   |
|---------------|-----------------------------|
| BALCONY AREA: | 9.31 SQ.M (100.21 SQ.FT)    |
| TOTAL AREA:   | 93.20 SQ.M (1,003.20 SQ.FT) |

# **1 BEDROOM PC**

**UNIT: 06** TOWER: 01 LEVEL: PODIUM 02

┣┉┫

D- A

| SUITE AREA:   | 54.92 SQ.M (591.15 SQ.FT) |
|---------------|---------------------------|
| BALCONY AREA: | 17.94 SQ.M (193.10 SQ.FT) |
| TOTAL AREA:   | 72.86 SQ.M (784.26 SQ.FT) |

## **1 BEDROOM PD**

**UNIT: 03 TOWER: 02** LEVEL: PODIUM 02

┣┉┫

<u>b-</u> 4

| SUITE AREA:   | 69.30 SQ.M (745.94 SQ.FT) |
|---------------|---------------------------|
| BALCONY AREA: | 6.19 SQ.M (66.63 SQ.FT)   |
| TOTAL AREA:   | 75.49 SQ.M (812.57 SQ.FT) |