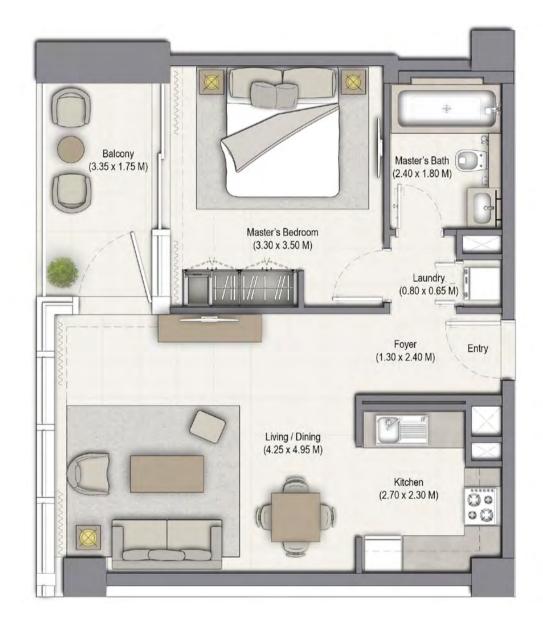

# FIFTY-TWO FORTY-TWO

Podium Apartment

**UNIT: 01** TOWER: 01 LEVEL: PODIUM 02

| SUITE AREA:   | 57.58 SQ.M (619.79 SQ.FT) |
|---------------|---------------------------|
| BALCONY AREA: | 7.50 SQ.M (80.73 SQ.FT)   |
| TOTAL AREA:   | 65.08 SQ.M (700.52 SQ.FT) |