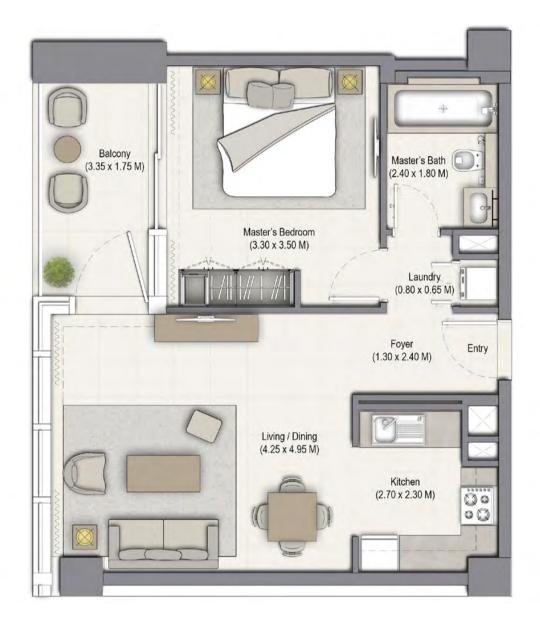

# FIFTY-TWO FORTY-TWO

Podium Apartment

**UNIT: 01** TOWER: 01 LEVEL: PODIUM 02

| SUITE AREA:   | 57.58 SQ.M (619.79 SQ.FT) |
|---------------|---------------------------|
| BALCONY AREA: | 7.50 SQ.M (80.73 SQ.FT)   |
| TOTAL AREA:   | 65.08 SQ.M (700.52 SQ.FT) |