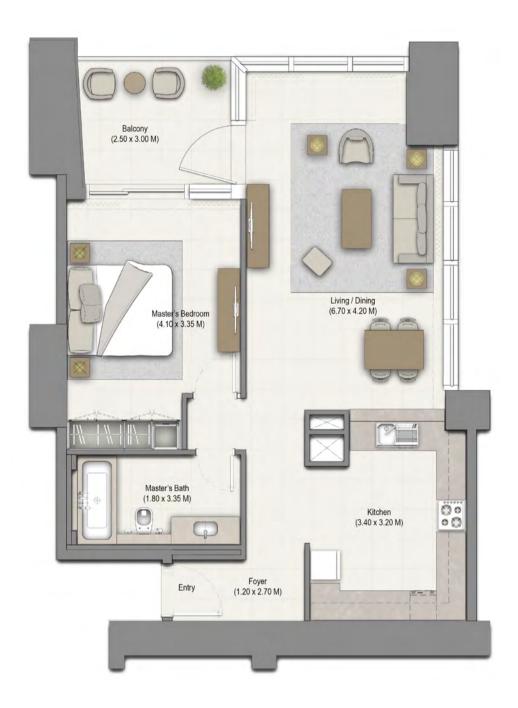

**UNIT: 04 TOWER: 02** LEVEL: PODIUM 04

| SUITE AREA:   | 57.59 SQ.M (619.89 SQ.FT) |
|---------------|---------------------------|
| BALCONY AREA: | 7.12 SQ.M (76.64 SQ.FT)   |
| TOTAL AREA:   | 64.71 SQ.M (696.53 SQ.FT) |

┣═┫┛

**UNIT: 05 TOWER: 02** LEVEL: PODIUM 04

| SUITE AREA:   | 56.27 SQ.M (605.69 SQ.FT) |
|---------------|---------------------------|
| BALCONY AREA: | 7.12 SQ.M (76.64 SQ.FT)   |
| TOTAL AREA:   | 63.39 SQ.M (682.32 SQ.FT) |