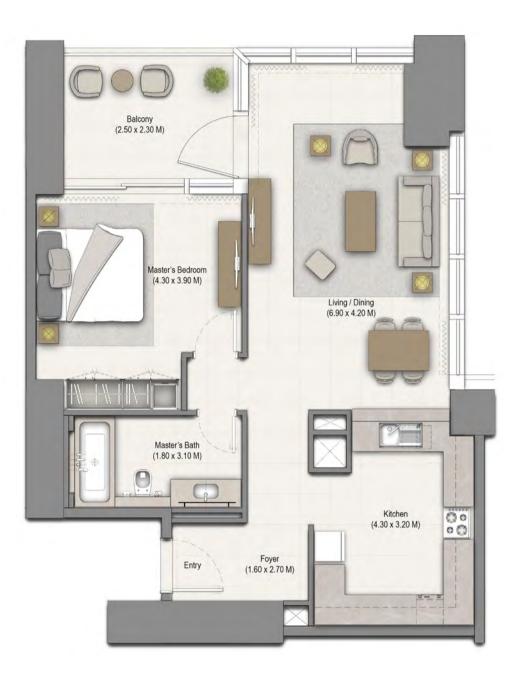

# FIFTY-TWO FORTY-TWO

Podium Apartment

**UNIT: 01** TOWER: 01 LEVEL: PODIUM 02

| SUITE AREA:   | 57.58 SQ.M (619.79 SQ.FT) |
|---------------|---------------------------|
| BALCONY AREA: | 7.50 SQ.M (80.73 SQ.FT)   |
| TOTAL AREA:   | 65.08 SQ.M (700.52 SQ.FT) |