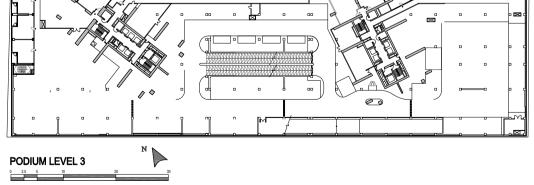

# FIFTY-TWO FORTY-TWO

Podium Apartment

**UNIT: 01** TOWER: 01 LEVEL: PODIUM 02

| SUITE AREA:   | 57.58 SQ.M (619.79 SQ.FT) |
|---------------|---------------------------|
| BALCONY AREA: | 7.50 SQ.M (80.73 SQ.FT)   |
| TOTAL AREA:   | 65.08 SQ.M (700.52 SQ.FT) |

UNIT: 02 TOWER: 01 LEVEL: PODIUM 02

| SUITE AREA:   | 55.75 SQ.M (600.09 SQ.FT) |
|---------------|---------------------------|
| BALCONY AREA: | 7.12 SQ.M (76.64 SQ.FT)   |
| TOTAL AREA:   | 62.87 SQ.M (676.73 SQ.FT) |

**UNIT: 01** TOWER: 01 LEVEL: PODIUM 03

╘╌┨╌┛

| SUITE AREA:   | 57.58 SQ.M (619.79 SQ.FT) |
|---------------|---------------------------|
| BALCONY AREA: | 7.50 SQ.M (80.73 SQ.FT)   |
| TOTAL AREA:   | 65.08 SQ.M (700.52 SQ.FT) |

**UNIT: 02** TOWER: 01 LEVEL: PODIUM 03

┣┫┛

| SUITE AREA:   | 55.75 SQ.M (600.09 SQ.FT) |
|---------------|---------------------------|
| BALCONY AREA: | 7.12 SQ.M (76.64 SQ.FT)   |
| TOTAL AREA:   | 62.87 SQ.M (676.73 SQ.FT) |

**UNIT: 01** TOWER: 01 LEVEL: PODIUM 04

| SUITE AREA:   | 57.58 SQ.M (619.79 SQ.FT) |
|---------------|---------------------------|
| BALCONY AREA: | 7.50 SQ.M (80.73 SQ.FT)   |
| TOTAL AREA:   | 65.08 SQ.M (700.52 SQ.FT) |

**UNIT: 02** TOWER: 01 LEVEL: PODIUM 04

┣╌┨╼┛

┣╌┫┛

| SUITE AREA:   | 55.77 SQ.M (600.30 SQ.FT) |
|---------------|---------------------------|
| BALCONY AREA: | 7.12 SQ.M (76.64 SQ.FT)   |
| TOTAL AREA:   | 62.89 SQ.M (676.94 SQ.FT) |