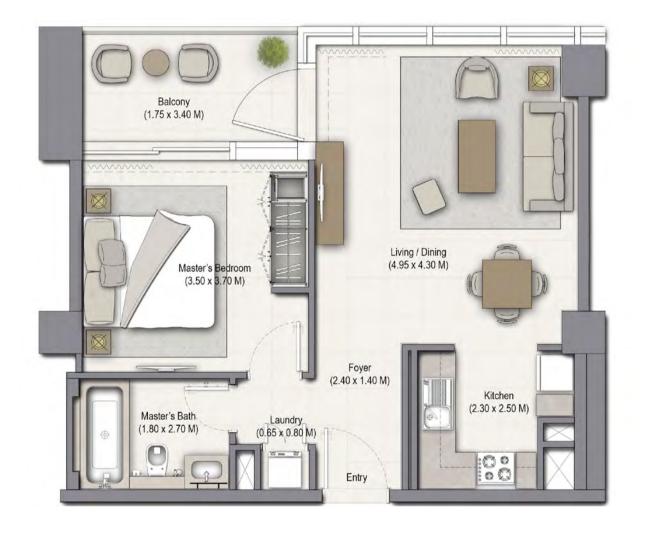

# FIFTY-TWO FORTY-TWO

Podium Apartment

**UNIT: 01** TOWER: 01 LEVEL: PODIUM 02

| SUITE AREA:   | 57.58 SQ.M (619.79 SQ.FT) |
|---------------|---------------------------|
| BALCONY AREA: | 7.50 SQ.M (80.73 SQ.FT)   |
| TOTAL AREA:   | 65.08 SQ.M (700.52 SQ.FT) |

UNIT: 02 TOWER: 01 LEVEL: PODIUM 02

| SUITE AREA:   | 55.75 SQ.M (600.09 SQ.FT) |
|---------------|---------------------------|
| BALCONY AREA: | 7.12 SQ.M (76.64 SQ.FT)   |
| TOTAL AREA:   | 62.87 SQ.M (676.73 SQ.FT) |