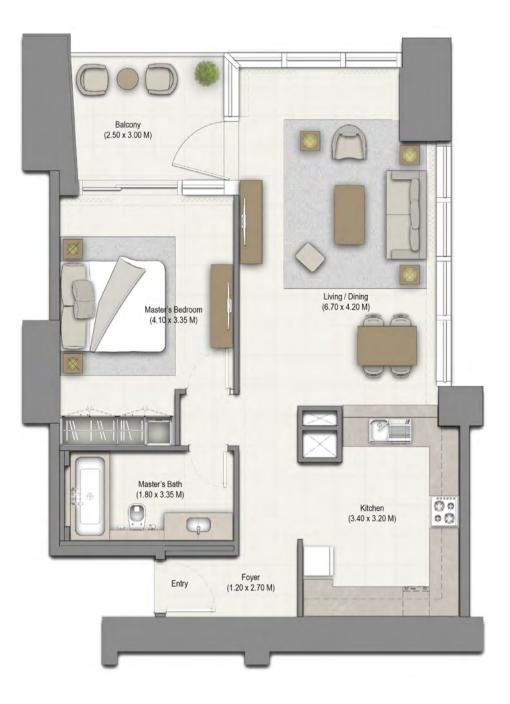

## **1 BEDROOM PD**

**UNIT: 03 TOWER: 02** LEVEL: PODIUM 02

┣┉┫

<u>b-</u> 4

| SUITE AREA:   | 69.30 SQ.M (745.94 SQ.FT) |
|---------------|---------------------------|
| BALCONY AREA: | 6.19 SQ.M (66.63 SQ.FT)   |
| TOTAL AREA:   | 75.49 SQ.M (812.57 SQ.FT) |

## **1 BEDROOM PD**

**UNIT: 03 TOWER: 02** LEVEL: PODIUM 03

ک د

| SUITE AREA:   | 69.25 SQ.M (745.40 SQ.FT) |
|---------------|---------------------------|
| BALCONY AREA: | 6.19 SQ.M (66.63 SQ.FT)   |
| TOTAL AREA:   | 75.44 SQ.M (812.03 SQ.FT) |

# **1 BEDROOM PD**

**UNIT: 03 TOWER: 02** LEVEL: PODIUM 04

┣┫┛

┣╌┫┛

| SUITE AREA:   | 69.29 SQ.M (745.83 SQ.FT) |
|---------------|---------------------------|
| BALCONY AREA: | 6.19 SQ.M (66.63 SQ.FT)   |
| TOTAL AREA:   | 75.48 SQ.M (812.46 SQ.FT) |