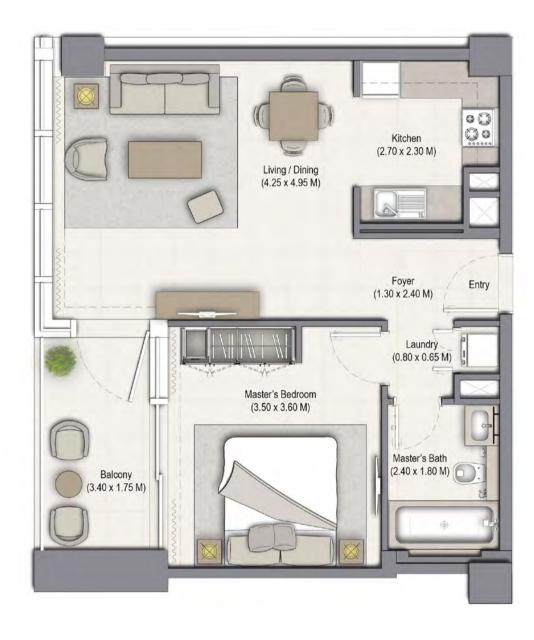

# FIFTY-TWO FORTY-TWO

Podium Apartment

**UNIT: 01** TOWER: 01 LEVEL: PODIUM 02

| SUITE AREA:   | 57.58 SQ.M (619.79 SQ.FT) |
|---------------|---------------------------|
| BALCONY AREA: | 7.50 SQ.M (80.73 SQ.FT)   |
| TOTAL AREA:   | 65.08 SQ.M (700.52 SQ.FT) |

UNIT: 02 TOWER: 01 LEVEL: PODIUM 02

| SUITE AREA:   | 55.75 SQ.M (600.09 SQ.FT) |
|---------------|---------------------------|
| BALCONY AREA: | 7.12 SQ.M (76.64 SQ.FT)   |
| TOTAL AREA:   | 62.87 SQ.M (676.73 SQ.FT) |