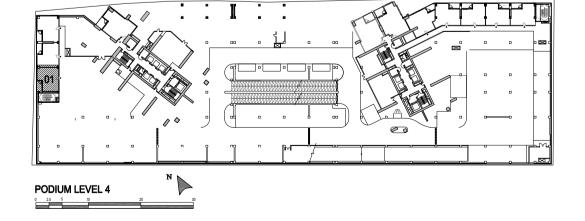

# FIFTY-TWO FORTY-TWO

Podium Apartment

**UNIT: 01** TOWER: 01 LEVEL: PODIUM 02

| SUITE AREA:   | 57.58 SQ.M (619.79 SQ.FT) |
|---------------|---------------------------|
| BALCONY AREA: | 7.50 SQ.M (80.73 SQ.FT)   |
| TOTAL AREA:   | 65.08 SQ.M (700.52 SQ.FT) |

UNIT: 02 TOWER: 01 LEVEL: PODIUM 02

| SUITE AREA:   | 55.75 SQ.M (600.09 SQ.FT) |
|---------------|---------------------------|
| BALCONY AREA: | 7.12 SQ.M (76.64 SQ.FT)   |
| TOTAL AREA:   | 62.87 SQ.M (676.73 SQ.FT) |