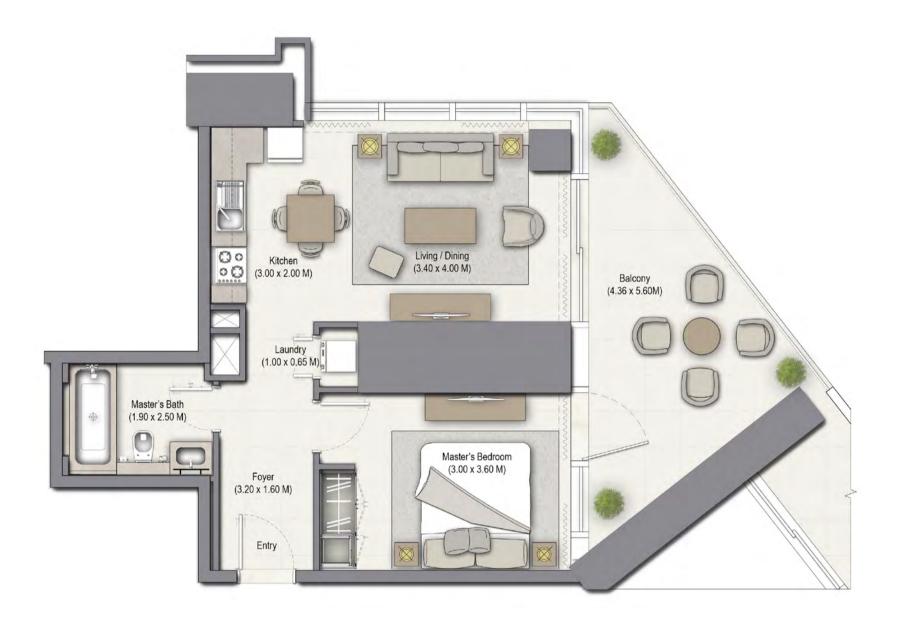

# FIFTY-TWO FORTY-TWO

Podium Apartment

**UNIT: 01** TOWER: 01 LEVEL: PODIUM 02

| SUITE AREA:   | 57.58 SQ.M (619.79 SQ.FT) |
|---------------|---------------------------|
| BALCONY AREA: | 7.50 SQ.M (80.73 SQ.FT)   |
| TOTAL AREA:   | 65.08 SQ.M (700.52 SQ.FT) |

1. All dimensions are in imperial and metric, and measured to structural elements and exclude wall finishes and construction tolerances. 2. All materials, dimensions, and drawings are approximate only. 3. Information is subject to change without notice, at developer's absolute discretion. 4. Actual area may vary from the stated area. 5. Drawings not to scale. 6. All images used are for illustrative purposes only and do not represent the actual size, features, specifications, fittings, and furnishings. 7. The developer reserves the right to make revisions/alterations, at its absolute discretion, without any liability whatsoever.