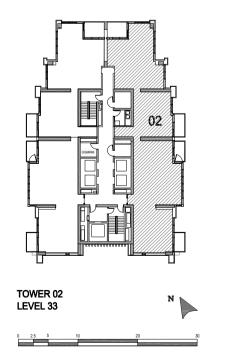

#### FIFTY-TWO FORTY-TWO

Tower 2

UNIT: 01 TOWER: 02 LEVEL: 33 PENTHOUSE

| SUITE AREA:   | 205.68 SQ.M (2,213.92 SQ.FT) |
|---------------|------------------------------|
| BALCONY AREA: | 89.70 SQ.M (965.52 SQ.FT)    |
| TOTAL AREA:   | 295.38 SQ.M (3,179.44 SQ.FT) |