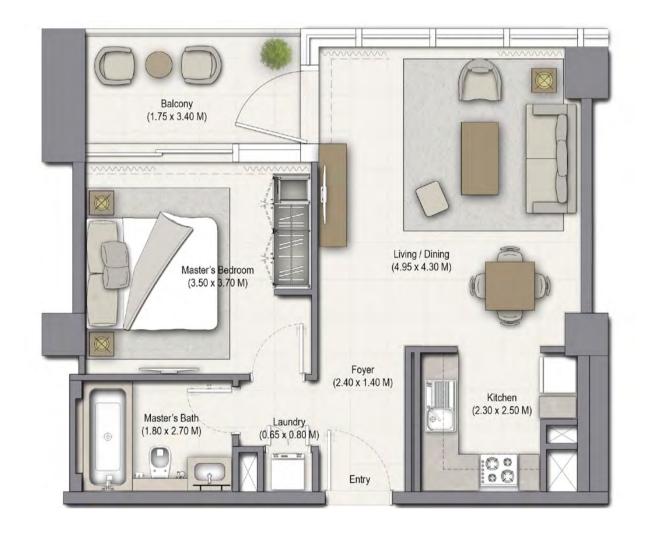

# FIFTY-TWO FORTY-TWO

Podium Apartment

**UNIT: 01** TOWER: 01 LEVEL: PODIUM 02

| SUITE AREA:   | 57.58 SQ.M (619.79 SQ.FT) |
|---------------|---------------------------|
| BALCONY AREA: | 7.50 SQ.M (80.73 SQ.FT)   |
| TOTAL AREA:   | 65.08 SQ.M (700.52 SQ.FT) |

1. All dimensions are in imperial and metric, and measured to structural elements and exclude wall finishes and construction tolerances. 2. All materials, dimensions, and drawings are approximate only. 3. Information is subject to change without notice, at developer's absolute discretion. 4. Actual area may vary from the stated area. 5. Drawings not to scale. 6. All images used are for illustrative purposes only and do not represent the actual size, features, specifications, fittings, and furnishings. 7. The developer reserves the right to make revisions/alterations, at its absolute discretion, without any liability whatsoever.