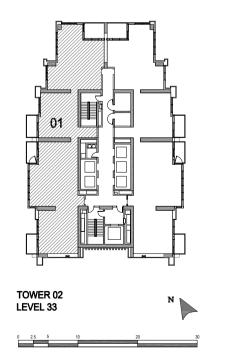

#### FIFTY-TWO FORTY-TWO

Tower 2

UNIT: 01 TOWER: 02 LEVEL: 33 PENTHOUSE

| SUITE AREA:   | 205.68 SQ.M (2,213.92 SQ.FT) |
|---------------|------------------------------|
| BALCONY AREA: | 89.70 SQ.M (965.52 SQ.FT)    |
| TOTAL AREA:   | 295.38 SQ.M (3,179.44 SQ.FT) |

UNIT: 02 TOWER: 02 LEVEL: 33 PENTHOUSE

| SUITE AREA:   | 205.91 SQ.M (2,216.40 SQ.FT) |
|---------------|------------------------------|
| BALCONY AREA: | 89.70 SQ.M (965.52 SQ.FT)    |
| TOTAL AREA:   | 295.61 SQ.M (3,181.92 SQ.FT) |