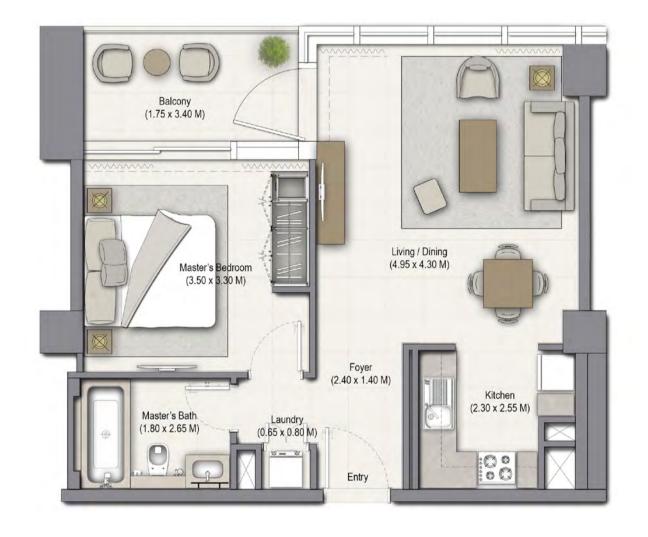

**UNIT: 05** TOWER: 01 LEVEL: PODIUM 02

| SUITE AREA:   | 81.82 SQ.M (880.70 SQ.FT) |
|---------------|---------------------------|
| BALCONY AREA: | 9.37 SQ.M (100.86 SQ.FT)  |
| TOTAL AREA:   | 91.19 SQ.M (981.56 SQ.FT) |

**UNIT: 05** TOWER: 01 LEVEL: PODIUM 03

┣┫┛

b- d

| SUITE AREA:   | 81.86 SQ.M (881.13 SQ.FT) |
|---------------|---------------------------|
| BALCONY AREA: | 9.37 SQ.M (100.86 SQ.FT)  |
| TOTAL AREA:   | 91.23 SQ.M (981.99 SQ.FT) |