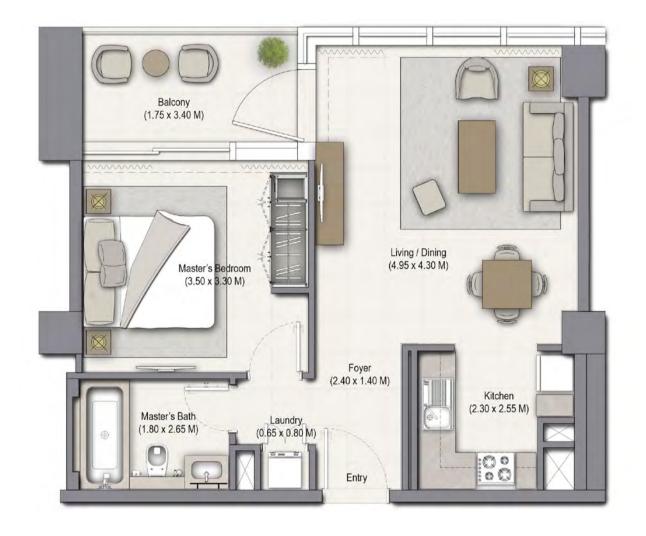

**UNIT: 01** TOWER: 01 LEVEL: PODIUM 03

╘╌┨╌┛

| SUITE AREA:   | 57.58 SQ.M (619.79 SQ.FT) |
|---------------|---------------------------|
| BALCONY AREA: | 7.50 SQ.M (80.73 SQ.FT)   |
| TOTAL AREA:   | 65.08 SQ.M (700.52 SQ.FT) |

**UNIT: 02** TOWER: 01 LEVEL: PODIUM 03

┣┫┛

| SUITE AREA:   | 55.75 SQ.M (600.09 SQ.FT) |
|---------------|---------------------------|
| BALCONY AREA: | 7.12 SQ.M (76.64 SQ.FT)   |
| TOTAL AREA:   | 62.87 SQ.M (676.73 SQ.FT) |