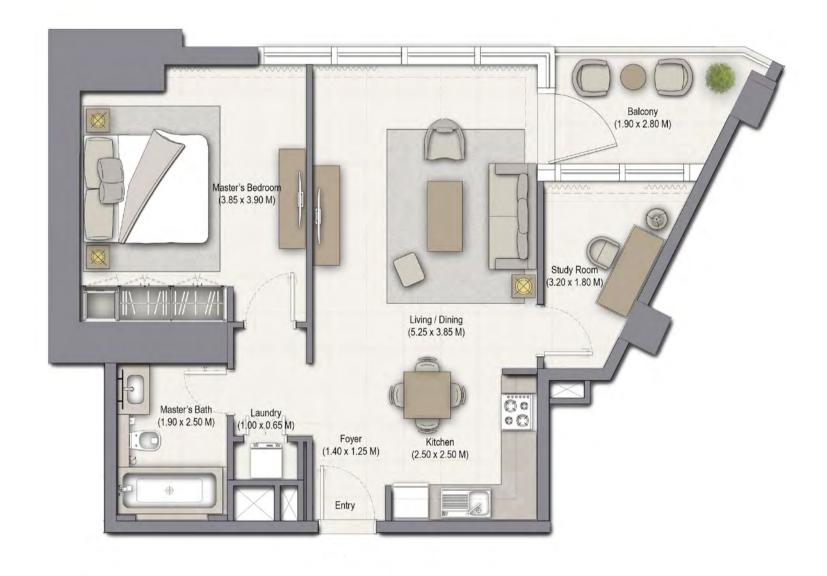

**UNIT: 01** TOWER: 01 LEVEL: PODIUM 03

╘╌┨╌┛

| SUITE AREA:   | 57.58 SQ.M (619.79 SQ.FT) |
|---------------|---------------------------|
| BALCONY AREA: | 7.50 SQ.M (80.73 SQ.FT)   |
| TOTAL AREA:   | 65.08 SQ.M (700.52 SQ.FT) |

**UNIT: 02** TOWER: 01 LEVEL: PODIUM 03

┣┫┛

| SUITE AREA:   | 55.75 SQ.M (600.09 SQ.FT) |
|---------------|---------------------------|
| BALCONY AREA: | 7.12 SQ.M (76.64 SQ.FT)   |
| TOTAL AREA:   | 62.87 SQ.M (676.73 SQ.FT) |