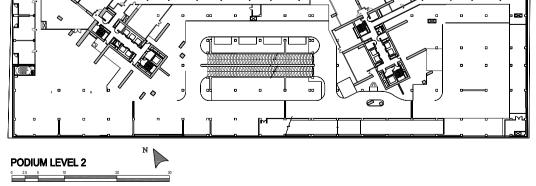

# FIFTY-TWO FORTY-TWO

Podium Apartment

**UNIT: 01** TOWER: 01 LEVEL: PODIUM 02

| SUITE AREA:   | 57.58 SQ.M (619.79 SQ.FT) |
|---------------|---------------------------|
| BALCONY AREA: | 7.50 SQ.M (80.73 SQ.FT)   |
| TOTAL AREA:   | 65.08 SQ.M (700.52 SQ.FT) |