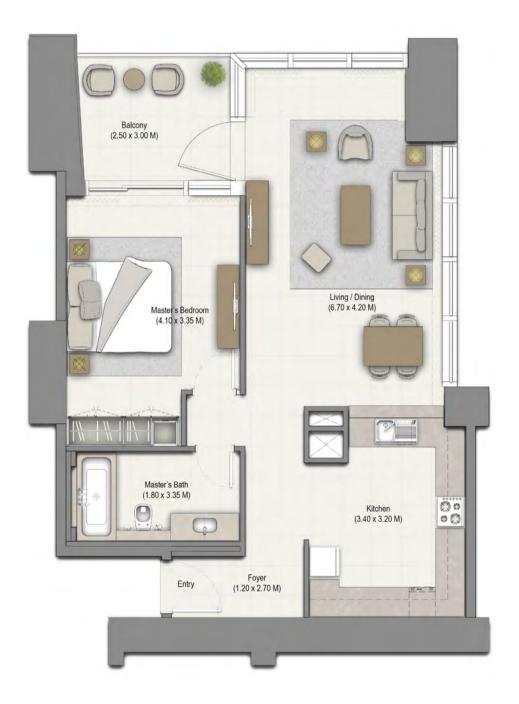

UNIT: 04 **TOWER: 02** LEVEL: PODIUM 02

| SUITE AREA:   | 57.53 SQ.M (619.25 SQ.FT) |
|---------------|---------------------------|
| BALCONY AREA: | 7.12 SQ.M (76.64 SQ.FT)   |
| TOTAL AREA:   | 64.65 SQ.M (695.89 SQ.FT) |

**UNIT: 05 TOWER: 02** LEVEL: PODIUM 02

| SUITE AREA:   | 56.27 SQ.M (605.69 SQ.FT) |
|---------------|---------------------------|
| BALCONY AREA: | 7.12 SQ.M (76.64 SQ.FT)   |
| TOTAL AREA:   | 63.39 SQ.M (682.32 SQ.FT) |

UNIT: 06 TOWER: 02 LEVEL: PODIUM 02

| SUITE AREA:   | 56.27 SQ.M (605.69 SQ.FT) |
|---------------|---------------------------|
| BALCONY AREA: | 7.12 SQ.M (76.64 SQ.FT)   |
| TOTAL AREA:   | 63.39 SQ.M (682.32 SQ.FT) |

**UNIT: 07 TOWER: 02** LEVEL: PODIUM 02

┣┉┫

| SUITE AREA:   | 57.24 SQ.M (616.13 SQ.FT) |
|---------------|---------------------------|
| BALCONY AREA: | 7.12 SQ.M (76.64 SQ.FT)   |
| TOTAL AREA:   | 64.36 SQ.M (692.77 SQ.FT) |