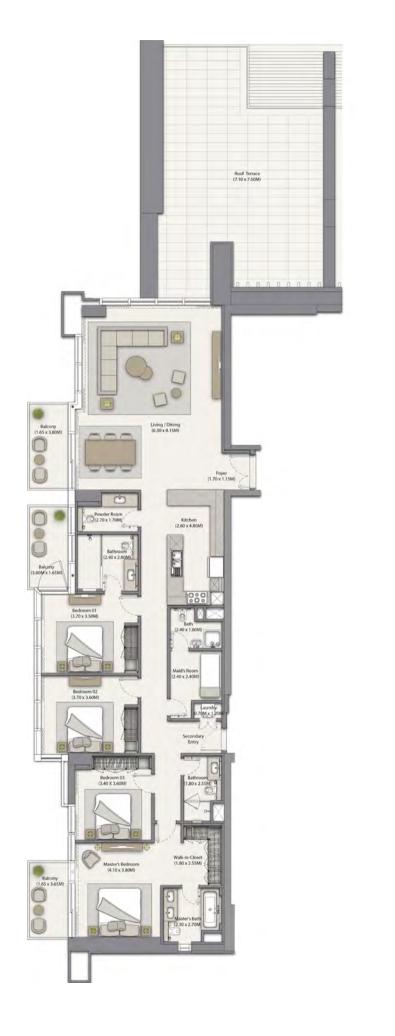

#### FIFTY-TWO FORTY-TWO

Tower 1

UNIT: 01 TOWER: 01 LEVEL: 46 PENTHOUSE

| SUITE AREA:   |
|---------------|
| BALCONY AREA: |
|               |

208.89 SQ.M (2,248.47 SQ.FT) 87.54 SQ.M (942.28 SQ.FT)

TOTAL AREA:

296.43 SQ.M (3,190.76 SQ.FT)

UNIT: 02 TOWER: 01 LEVEL: 46 PENTHOUSE

SUITE AREA: BALCONY AREA:

TOTAL AREA:

208.87 SQ.M (2,248.26 SQ.FT) 87.54 SQ.M (942.28 SQ.FT)

296.41 SQ.M (3,190.54 SQ.FT)

UNIT: 01 TOWER: 01 LEVEL: 47 - LOWER LEVEL PENTHOUSE DUPLEX