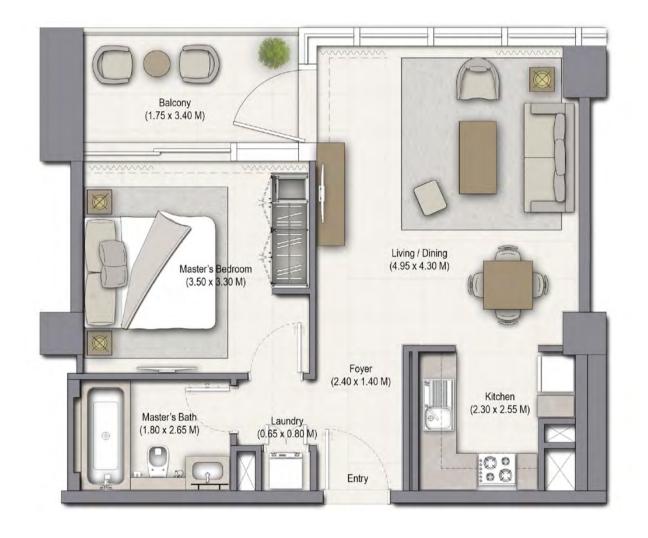

**UNIT: 05** TOWER: 01 LEVEL: PODIUM 02

| SUITE AREA:   | 81.82 SQ.M (880.70 SQ.FT) |
|---------------|---------------------------|
| BALCONY AREA: | 9.37 SQ.M (100.86 SQ.FT)  |
| TOTAL AREA:   | 91.19 SQ.M (981.56 SQ.FT) |