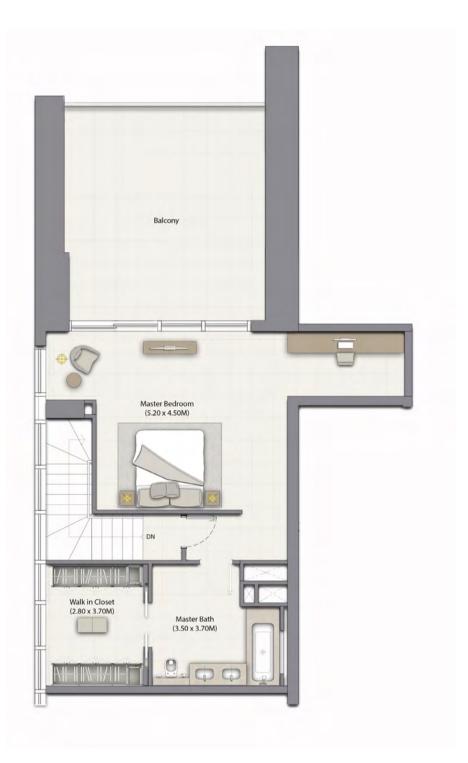

UNIT: 01 TOWER: 02 LEVEL: 34 - LOWER LEVEL PENTHOUSE DUPLEX

| SUITE AREA:   | 271.91 SQ.M (2,929.81 SQ.FT) |
|---------------|------------------------------|
| BALCONY AREA: | 56.62 SQ.M (609.47 SQ.FT)    |
| TOTAL AREA:   | 328.53 SQ.M (3,536.27 SQ.FT) |

UNIT: 01 TOWER: 02 LEVEL: 34 - UPPER LEVEL PENTHOUSE DUPLEX

| SUITE AREA:   | 271.91 SQ.M (2,929.81 SQ.FT) |
|---------------|------------------------------|
| BALCONY AREA: | 56.62 SQ.M (609.47 SQ.FT)    |
| TOTAL AREA:   | 328.53 SQ.M (3,536.27 SQ.FT) |