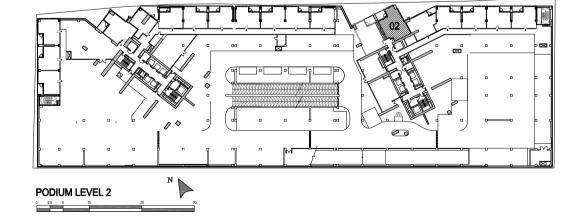

UNIT: 04 **TOWER: 02** LEVEL: PODIUM 02

| SUITE AREA:   | 57.53 SQ.M (619.25 SQ.FT) |
|---------------|---------------------------|
| BALCONY AREA: | 7.12 SQ.M (76.64 SQ.FT)   |
| TOTAL AREA:   | 64.65 SQ.M (695.89 SQ.FT) |

**UNIT: 05 TOWER: 02** LEVEL: PODIUM 02

| SUITE AREA:   | 56.27 SQ.M (605.69 SQ.FT) |
|---------------|---------------------------|
| BALCONY AREA: | 7.12 SQ.M (76.64 SQ.FT)   |
| TOTAL AREA:   | 63.39 SQ.M (682.32 SQ.FT) |

UNIT: 06 TOWER: 02 LEVEL: PODIUM 02

| SUITE AREA:   | 56.27 SQ.M (605.69 SQ.FT) |
|---------------|---------------------------|
| BALCONY AREA: | 7.12 SQ.M (76.64 SQ.FT)   |
| TOTAL AREA:   | 63.39 SQ.M (682.32 SQ.FT) |

**UNIT: 07 TOWER: 02** LEVEL: PODIUM 02

┣┉┫

| SUITE AREA:   | 57.24 SQ.M (616.13 SQ.FT) |
|---------------|---------------------------|
| BALCONY AREA: | 7.12 SQ.M (76.64 SQ.FT)   |
| TOTAL AREA:   | 64.36 SQ.M (692.77 SQ.FT) |

**UNIT: 04 TOWER: 02** LEVEL: PODIUM 03

| SUITE AREA:   | 57.59 SQ.M (619.89 SQ.FT) |
|---------------|---------------------------|
| BALCONY AREA: | 7.12 SQ.M (76.64 SQ.FT)   |
| TOTAL AREA:   | 64.71 SQ.M (696.53 SQ.FT) |

**UNIT: 05 TOWER: 02** LEVEL: PODIUM 03

┣═┫┛

| SUITE AREA:   | 56.27 SQ.M (605.69 SQ.FT) |
|---------------|---------------------------|
| BALCONY AREA: | 7.12 SQ.M (76.64 SQ.FT)   |
| TOTAL AREA:   | 63.39 SQ.M (682.32 SQ.FT) |

UNIT: 06 TOWER: 02 LEVEL: PODIUM 03

| SUITE AREA:   | 56.27 SQ.M (605.69 SQ.FT) |
|---------------|---------------------------|
| BALCONY AREA: | 7.12 SQ.M (76.64 SQ.FT)   |
| TOTAL AREA:   | 63.39 SQ.M (682.32 SQ.FT) |

**UNIT: 07 TOWER: 02** LEVEL: PODIUM 03

┣┉┫

| SUITE AREA:   | 57.26 SQ.M (616.34 SQ.FT) |
|---------------|---------------------------|
| BALCONY AREA: | 7.12 SQ.M (76.64 SQ.FT)   |
| TOTAL AREA:   | 64.38 SQ.M (692.98 SQ.FT) |

**UNIT: 04 TOWER: 02** LEVEL: PODIUM 04

| SUITE AREA:   | 57.59 SQ.M (619.89 SQ.FT) |
|---------------|---------------------------|
| BALCONY AREA: | 7.12 SQ.M (76.64 SQ.FT)   |
| TOTAL AREA:   | 64.71 SQ.M (696.53 SQ.FT) |

┣═┫┛

**UNIT: 05 TOWER: 02** LEVEL: PODIUM 04

| SUITE AREA:   | 56.27 SQ.M (605.69 SQ.FT) |
|---------------|---------------------------|
| BALCONY AREA: | 7.12 SQ.M (76.64 SQ.FT)   |
| TOTAL AREA:   | 63.39 SQ.M (682.32 SQ.FT) |

**UNIT: 06 TOWER: 02** LEVEL: PODIUM 04

| SUITE AREA:   | 56.27 SQ.M (605.69 SQ.FT) |
|---------------|---------------------------|
| BALCONY AREA: | 7.12 SQ.M (76.64 SQ.FT)   |
| TOTAL AREA:   | 63.39 SQ.M (682.32 SQ.FT) |

UNIT: 07 TOWER: 02 LEVEL: PODIUM 04

| SUITE AREA:   | 57.27 SQ.M (616.45 SQ.FT) |
|---------------|---------------------------|
| BALCONY AREA: | 7.12 SQ.M (76.64 SQ.FT)   |
| TOTAL AREA:   | 64.39 SQ.M (693.09 SQ.FT) |