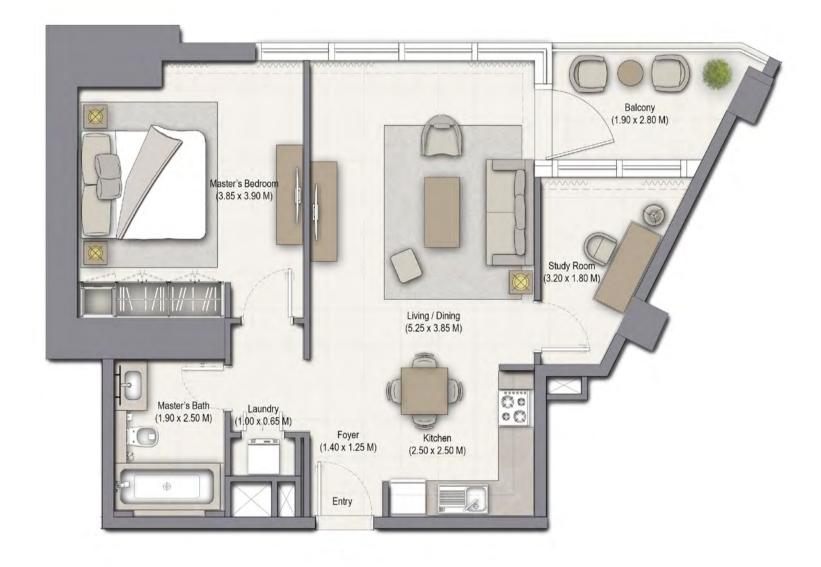

**UNIT: 01** TOWER: 01 LEVEL: PODIUM 03

╘╌┨╌┛

| SUITE AREA:   | 57.58 SQ.M (619.79 SQ.FT) |
|---------------|---------------------------|
| BALCONY AREA: | 7.50 SQ.M (80.73 SQ.FT)   |
| TOTAL AREA:   | 65.08 SQ.M (700.52 SQ.FT) |

**UNIT: 02** TOWER: 01 LEVEL: PODIUM 03

┣┫┛

| SUITE AREA:   | 55.75 SQ.M (600.09 SQ.FT) |
|---------------|---------------------------|
| BALCONY AREA: | 7.12 SQ.M (76.64 SQ.FT)   |
| TOTAL AREA:   | 62.87 SQ.M (676.73 SQ.FT) |