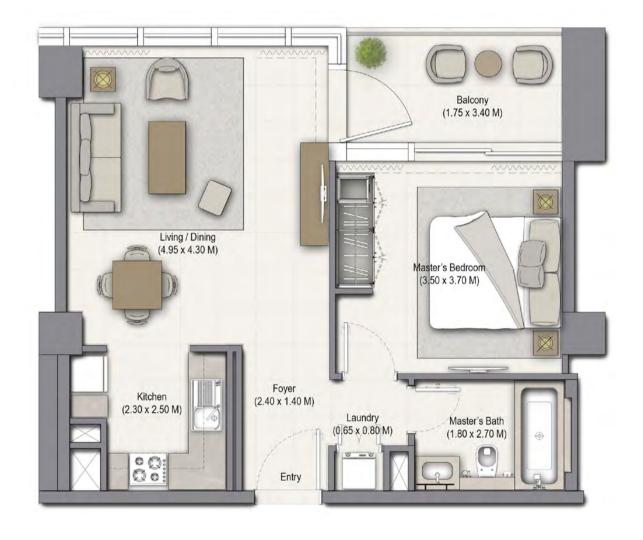

# FIFTY-TWO FORTY-TWO

Podium Apartment

**UNIT: 01** TOWER: 01 LEVEL: PODIUM 02

| SUITE AREA:   | 57.58 SQ.M (619.79 SQ.FT) |
|---------------|---------------------------|
| BALCONY AREA: | 7.50 SQ.M (80.73 SQ.FT)   |
| TOTAL AREA:   | 65.08 SQ.M (700.52 SQ.FT) |

1. All dimensions are in imperial and metric, and measured to structural elements and exclude wall finishes and construction tolerances. 2. All materials, dimensions, and drawings are approximate only. 3. Information is subject to change without notice, at developer's absolute discretion. 4. Actual area may vary from the stated area. 5. Drawings not to scale. 6. All images used are for illustrative purposes only and do not represent the actual size, features, specifications, fittings, and furnishings. 7. The developer reserves the right to make revisions/alterations, at its absolute discretion, without any liability whatsoever.