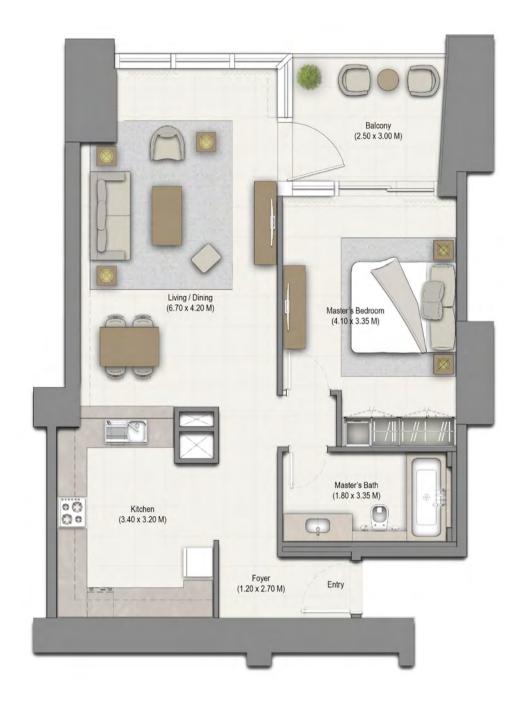

**UNIT: 01** TOWER: 01 LEVEL: PODIUM 04

| SUITE AREA:   | 57.58 SQ.M (619.79 SQ.FT) |
|---------------|---------------------------|
| BALCONY AREA: | 7.50 SQ.M (80.73 SQ.FT)   |
| TOTAL AREA:   | 65.08 SQ.M (700.52 SQ.FT) |

**UNIT: 02** TOWER: 01 LEVEL: PODIUM 04

┣╌┨╼┛

┣╌┫┛

| SUITE AREA:   | 55.77 SQ.M (600.30 SQ.FT) |
|---------------|---------------------------|
| BALCONY AREA: | 7.12 SQ.M (76.64 SQ.FT)   |
| TOTAL AREA:   | 62.89 SQ.M (676.94 SQ.FT) |