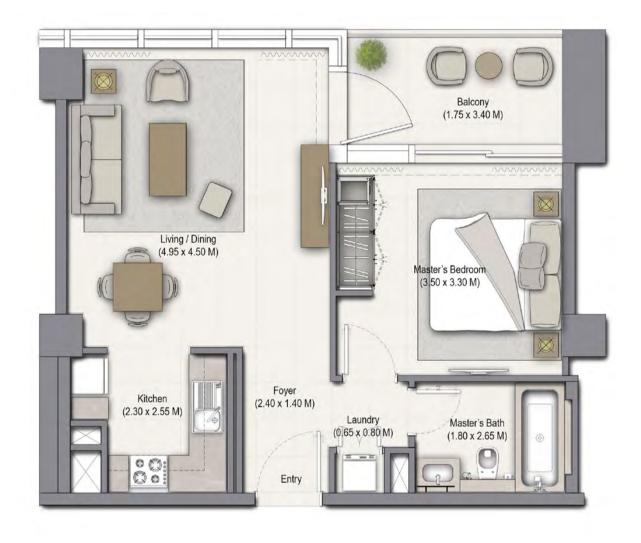

**UNIT: 01** TOWER: 01 LEVEL: PODIUM 04

| SUITE AREA:   | 57.58 SQ.M (619.79 SQ.FT) |
|---------------|---------------------------|
| BALCONY AREA: | 7.50 SQ.M (80.73 SQ.FT)   |
| TOTAL AREA:   | 65.08 SQ.M (700.52 SQ.FT) |

**UNIT: 02** TOWER: 01 LEVEL: PODIUM 04

┣╌┨╼┛

┣╌┫┛

| SUITE AREA:   | 55.77 SQ.M (600.30 SQ.FT) |
|---------------|---------------------------|
| BALCONY AREA: | 7.12 SQ.M (76.64 SQ.FT)   |
| TOTAL AREA:   | 62.89 SQ.M (676.94 SQ.FT) |