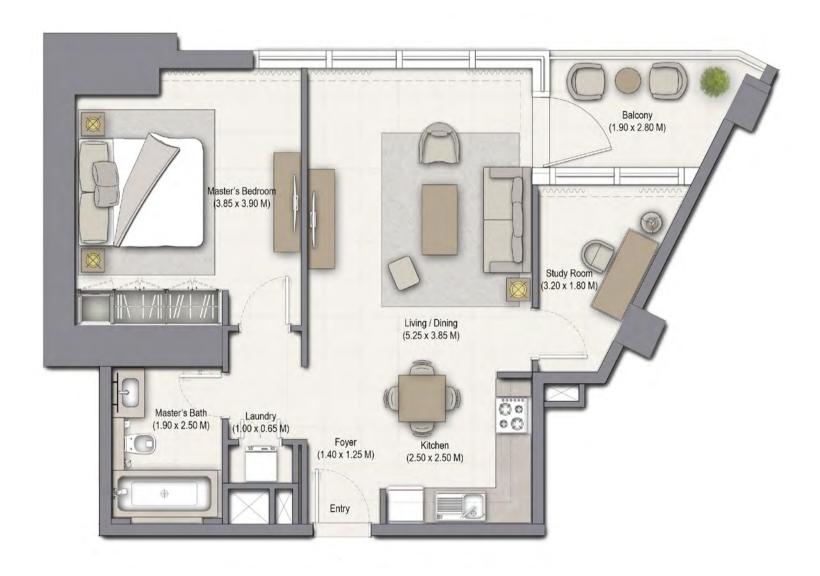

**UNIT: 03** TOWER: 01 LEVEL: PODIUM 02

╘╌┨╌┛

| SUITE AREA:   | 58.81 SQ.M (633.03 SQ.FT) |
|---------------|---------------------------|
| BALCONY AREA: | 7.12 SQ.M (76.64 SQ.FT)   |
| TOTAL AREA:   | 65.93 SQ.M (709.66 SQ.FT) |