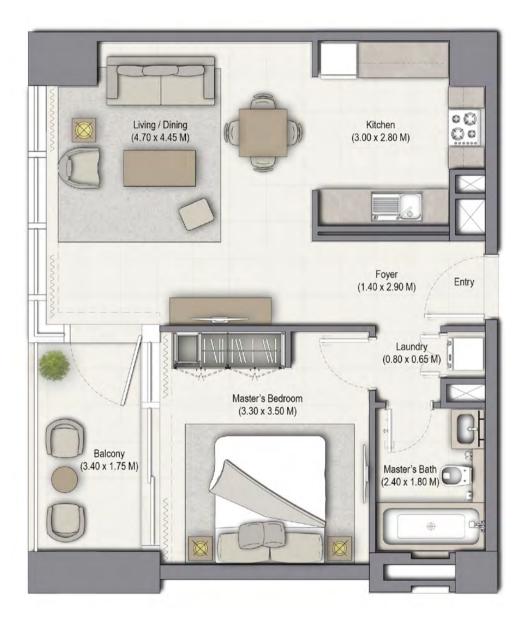

UNIT: 08 TOWER:01 LEVEL: PODIUM 02

| SUITE AREA:   | 56.27 SQ.M (605.69 SQ.FT) |
|---------------|---------------------------|
| BALCONY AREA: | 7.12 SQ.M (76.64 SQ.FT)   |
| TOTAL AREA:   | 63.39 SQ.M (682.32 SQ.FT) |

UNIT: 09 TOWER: 01 LEVEL: PODIUM 02

| SUITE AREA:   | 57.19 SQ.M (615.59 SQ.FT) |
|---------------|---------------------------|
| BALCONY AREA: | 7.12 SQ.M (76.64 SQ.FT)   |
| TOTAL AREA:   | 64.31 SQ.M (692.23 SQ.FT) |

UNIT: 10 TOWER: 01 LEVEL: PODIUM 02

| SUITE AREA:   | 57.19 SQ.M (615.59 SQ.FT) |
|---------------|---------------------------|
| BALCONY AREA: | 7.12 SQ.M (76.64 SQ.FT)   |
| TOTAL AREA:   | 64.31 SQ.M (692.23 SQ.FT) |

UNIT: 11 TOWER: 01 LEVEL: PODIUM 02

| SUITE AREA:   | 56.27 SQ.M (605.69SQ.FT)  |
|---------------|---------------------------|
| BALCONY AREA: | 7.12 SQ.M (76.64 SQ.FT)   |
| TOTAL AREA:   | 63.39 SQ.M (682.32 SQ.FT) |

UNIT: 12 TOWER: 01 LEVEL: PODIUM 02

| SUITE AREA:   | 56.27 SQ.M (605.69SQ.FT)  |
|---------------|---------------------------|
| BALCONY AREA: | 7.12 SQ.M (76.64 SQ.FT)   |
| TOTAL AREA:   | 63.39 SQ.M (682.32 SQ.FT) |