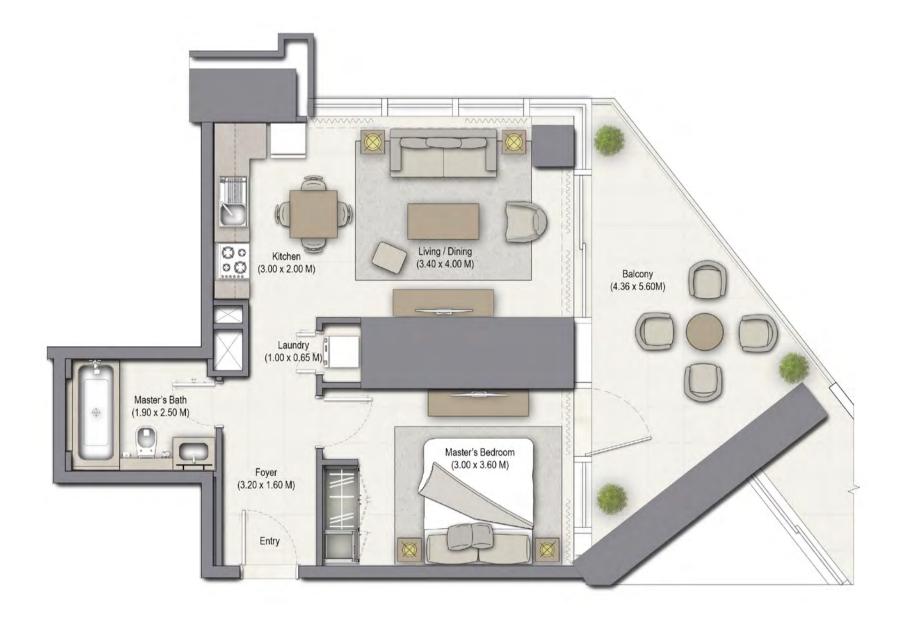

**UNIT: 01** TOWER: 01 LEVEL: PODIUM 03

╘╌┨╌┛

| SUITE AREA:   | 57.58 SQ.M (619.79 SQ.FT) |
|---------------|---------------------------|
| BALCONY AREA: | 7.50 SQ.M (80.73 SQ.FT)   |
| TOTAL AREA:   | 65.08 SQ.M (700.52 SQ.FT) |

1. All dimensions are in imperial and metric, and measured to structural elements and exclude wall finishes and construction tolerances. 2. All materials, dimensions, and drawings are approximate only. 3. Information is subject to change without notice, at developer's absolute discretion. 4. Actual area may vary from the stated area. 5. Drawings not to scale. 6. All images used are for illustrative purposes only and do not represent the actual size, features, specifications, fittings, and furnishings. 7. The developer reserves the right to make revisions/alterations, at its absolute discretion, without any liability whatsoever.