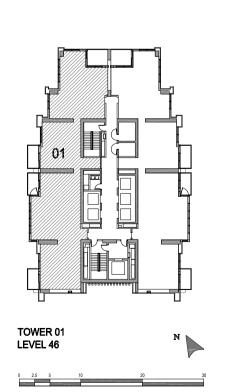

#### FIFTY-TWO FORTY-TWO

Tower 1

UNIT: 01 TOWER: 01 LEVEL: 46 PENTHOUSE

| SUITE AREA:   |
|---------------|
| BALCONY AREA: |
|               |

208.89 SQ.M (2,248.47 SQ.FT) 87.54 SQ.M (942.28 SQ.FT)

TOTAL AREA:

296.43 SQ.M (3,190.76 SQ.FT)

UNIT: 02 TOWER: 01 LEVEL: 46 PENTHOUSE

SUITE AREA: BALCONY AREA:

TOTAL AREA:

208.87 SQ.M (2,248.26 SQ.FT) 87.54 SQ.M (942.28 SQ.FT)

296.41 SQ.M (3,190.54 SQ.FT)

UNIT: 01 TOWER: 01 LEVEL: 47 - LOWER LEVEL PENTHOUSE DUPLEX