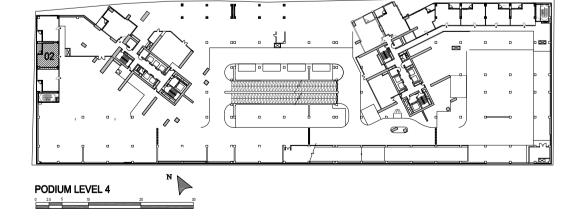

UNIT: 02 TOWER: 01 LEVEL: PODIUM 02

| SUITE AREA:   | 55.75 SQ.M (600.09 SQ.FT) |
|---------------|---------------------------|
| BALCONY AREA: | 7.12 SQ.M (76.64 SQ.FT)   |
| TOTAL AREA:   | 62.87 SQ.M (676.73 SQ.FT) |