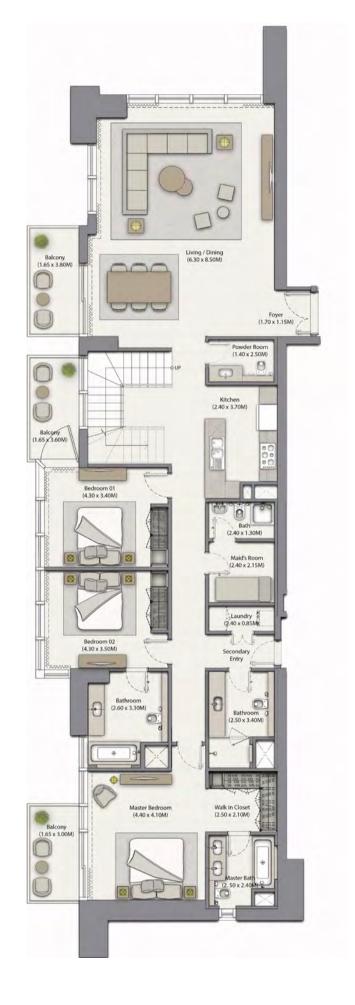

#### FIFTY-TWO FORTY-TWO

Tower 2

UNIT: 01 TOWER: 02 LEVEL: 33 PENTHOUSE

| SUITE AREA:   | 205.68 SQ.M (2,213.92 SQ.FT) |
|---------------|------------------------------|
| BALCONY AREA: | 89.70 SQ.M (965.52 SQ.FT)    |
| TOTAL AREA:   | 295.38 SQ.M (3,179.44 SQ.FT) |