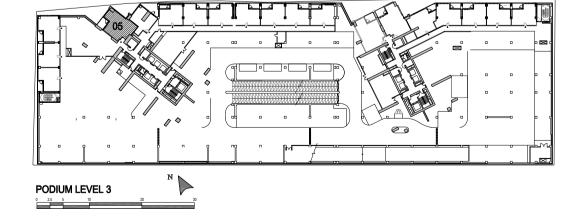

**UNIT: 01** TOWER: 01 LEVEL: PODIUM 03

╘╌┨╌┛

| SUITE AREA:   | 57.58 SQ.M (619.79 SQ.FT) |
|---------------|---------------------------|
| BALCONY AREA: | 7.50 SQ.M (80.73 SQ.FT)   |
| TOTAL AREA:   | 65.08 SQ.M (700.52 SQ.FT) |

**UNIT: 02** TOWER: 01 LEVEL: PODIUM 03

┣┫┛

| SUITE AREA:   | 55.75 SQ.M (600.09 SQ.FT) |
|---------------|---------------------------|
| BALCONY AREA: | 7.12 SQ.M (76.64 SQ.FT)   |
| TOTAL AREA:   | 62.87 SQ.M (676.73 SQ.FT) |

**UNIT: 01** TOWER: 01 LEVEL: PODIUM 04

| SUITE AREA:   | 57.58 SQ.M (619.79 SQ.FT) |
|---------------|---------------------------|
| BALCONY AREA: | 7.50 SQ.M (80.73 SQ.FT)   |
| TOTAL AREA:   | 65.08 SQ.M (700.52 SQ.FT) |

**UNIT: 02** TOWER: 01 LEVEL: PODIUM 04

┣╌┨╼┛

┣╌┫┛

| SUITE AREA:   | 55.77 SQ.M (600.30 SQ.FT) |
|---------------|---------------------------|
| BALCONY AREA: | 7.12 SQ.M (76.64 SQ.FT)   |
| TOTAL AREA:   | 62.89 SQ.M (676.94 SQ.FT) |

**UNIT: 03** TOWER: 01 LEVEL: PODIUM 02

╘╌┨╌┛

| SUITE AREA:   | 58.81 SQ.M (633.03 SQ.FT) |
|---------------|---------------------------|
| BALCONY AREA: | 7.12 SQ.M (76.64 SQ.FT)   |
| TOTAL AREA:   | 65.93 SQ.M (709.66 SQ.FT) |

UNIT: 03 TOWER: 01 LEVEL: PODIUM 03

| SUITE AREA:   | 58.82 SQ.M (633.19 SQ.FT) |
|---------------|---------------------------|
| BALCONY AREA: | 7.12 SQ.M (76.64 SQ.FT)   |
| TOTAL AREA:   | 65.94 SQ.M (709.77 SQ.FT) |

UNIT: 03 TOWER: 01 LEVEL: PODIUM 04

| SUITE AREA:   | 58.81 SQ.M (633.03 SQ.FT) |
|---------------|---------------------------|
| BALCONY AREA: | 7.12 SQ.M (76.64 SQ.FT)   |
| TOTAL AREA:   | 65.93 SQ.M (709.66 SQ.FT) |

UNIT: 08 TOWER:01 LEVEL: PODIUM 02

| SUITE AREA:   | 56.27 SQ.M (605.69 SQ.FT) |
|---------------|---------------------------|
| BALCONY AREA: | 7.12 SQ.M (76.64 SQ.FT)   |
| TOTAL AREA:   | 63.39 SQ.M (682.32 SQ.FT) |

UNIT: 09 TOWER: 01 LEVEL: PODIUM 02

| SUITE AREA:   | 57.19 SQ.M (615.59 SQ.FT) |
|---------------|---------------------------|
| BALCONY AREA: | 7.12 SQ.M (76.64 SQ.FT)   |
| TOTAL AREA:   | 64.31 SQ.M (692.23 SQ.FT) |

UNIT: 10 TOWER: 01 LEVEL: PODIUM 02

| SUITE AREA:   | 57.19 SQ.M (615.59 SQ.FT) |
|---------------|---------------------------|
| BALCONY AREA: | 7.12 SQ.M (76.64 SQ.FT)   |
| TOTAL AREA:   | 64.31 SQ.M (692.23 SQ.FT) |

UNIT: 11 TOWER: 01 LEVEL: PODIUM 02

| SUITE AREA:   | 56.27 SQ.M (605.69SQ.FT)  |
|---------------|---------------------------|
| BALCONY AREA: | 7.12 SQ.M (76.64 SQ.FT)   |
| TOTAL AREA:   | 63.39 SQ.M (682.32 SQ.FT) |

UNIT: 12 TOWER: 01 LEVEL: PODIUM 02

| SUITE AREA:   | 56.27 SQ.M (605.69SQ.FT)  |
|---------------|---------------------------|
| BALCONY AREA: | 7.12 SQ.M (76.64 SQ.FT)   |
| TOTAL AREA:   | 63.39 SQ.M (682.32 SQ.FT) |