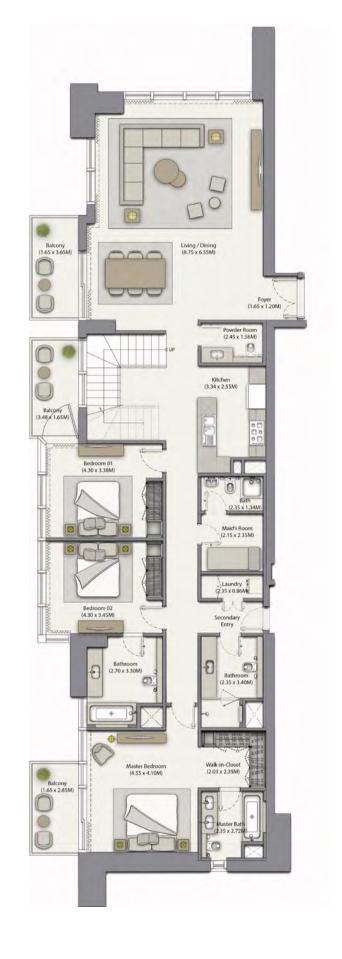

UNIT: 02 TOWER: 01 LEVEL: 47 - LOWER LEVEL PENTHOUSE DUPLEX

| SUITE AREA:   | 275.62 SQ.M (2,966.75 SQ.FT) |
|---------------|------------------------------|
| BALCONY AREA: | 58.18 SQ.M (626.29 SQ.FT)    |
| TOTAL AREA:   | 333.80 SQ.M (3,593.03 SQ.FT) |

0 2.5 5

UNIT: 02 TOWER: 01 LEVEL: 47 - UPPER LEVEL PENTHOUSE DUPLEX

| SUITE AREA:   | 275.62 SQ.M (2,966.75 SQ.FT) |
|---------------|------------------------------|
| BALCONY AREA: | 58.18 SQ.M (626.29 SQ.FT)    |
| TOTAL AREA:   | 333.80 SQ.M (3,593.03 SQ.FT) |