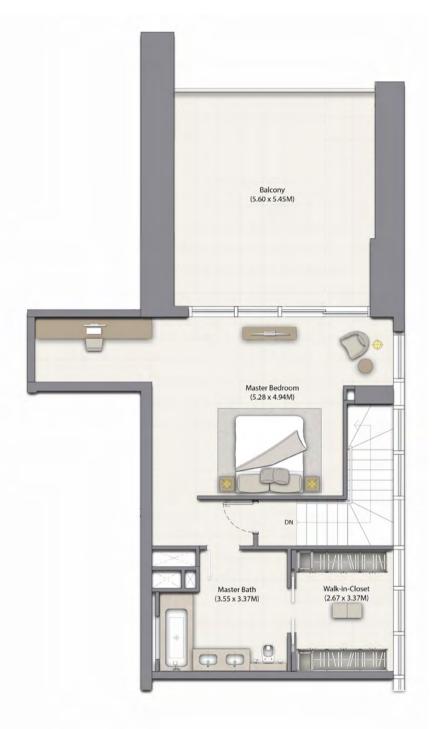

| SUITE AREA:   | 275.72 SQ.M (2,967.83 SQ.FT) |
|---------------|------------------------------|
| BALCONY AREA: | 58.31 SQ.M (627.68 SQ.FT)    |
| TOTAL AREA:   | 334.03 SQ.M (3,595.51 SQ.FT) |

0 2.5 5

UNIT: 01 TOWER: 01 LEVEL: 47 - UPPER LEVEL PENTHOUSE DUPLEX

| SUITE AREA:   | 275.72 SQ.M (2,967.83 SQ.FT) |
|---------------|------------------------------|
| BALCONY AREA: | 58.31 SQ.M (627.68 SQ.FT)    |
| TOTAL AREA:   | 334.03 SQ.M (3,595.51 SQ.FT) |