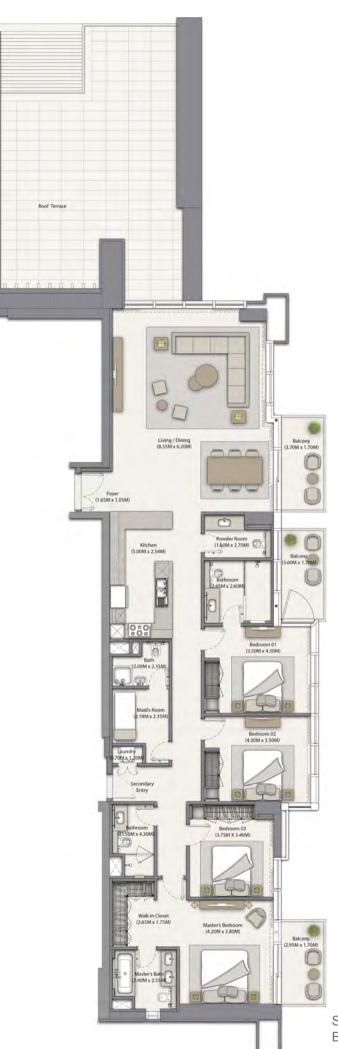

296.43 SQ.M (3,190.76 SQ.FT)

UNIT: 02 TOWER: 01 LEVEL: 46 PENTHOUSE

SUITE AREA: BALCONY AREA:

TOTAL AREA:

208.87 SQ.M (2,248.26 SQ.FT) 87.54 SQ.M (942.28 SQ.FT)

296.41 SQ.M (3,190.54 SQ.FT)

UNIT: 01 TOWER: 01 LEVEL: 47 - LOWER LEVEL PENTHOUSE DUPLEX