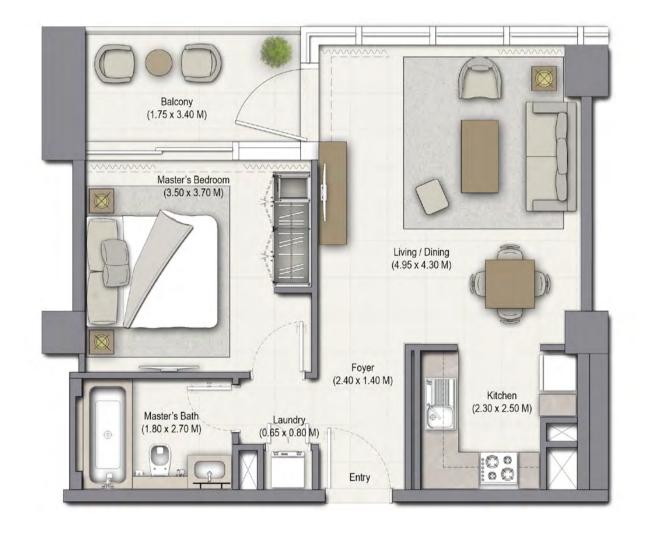

# **1 BEDROOM PC**

**UNIT: 06** TOWER: 01 LEVEL: PODIUM 02

┣┉┫

D- A

| SUITE AREA:   | 54.92 SQ.M (591.15 SQ.FT) |
|---------------|---------------------------|
| BALCONY AREA: | 17.94 SQ.M (193.10 SQ.FT) |
| TOTAL AREA:   | 72.86 SQ.M (784.26 SQ.FT) |