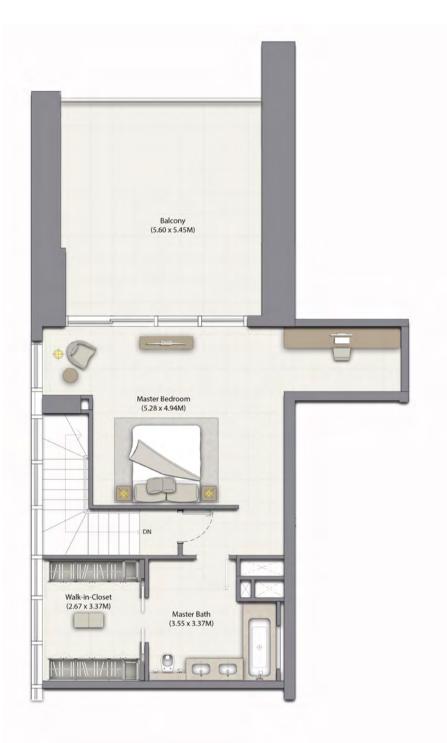

| SUITE AREA:   | 275.72 SQ.M (2,967.83 SQ.FT) |
|---------------|------------------------------|
| BALCONY AREA: | 58.31 SQ.M (627.68 SQ.FT)    |
| TOTAL AREA:   | 334.03 SQ.M (3,595.51 SQ.FT) |

0 2.5 5

UNIT: 01 TOWER: 01 LEVEL: 47 - UPPER LEVEL PENTHOUSE DUPLEX

| SUITE AREA:   | 275.72 SQ.M (2,967.83 SQ.FT) |
|---------------|------------------------------|
| BALCONY AREA: | 58.31 SQ.M (627.68 SQ.FT)    |
| TOTAL AREA:   | 334.03 SQ.M (3,595.51 SQ.FT) |