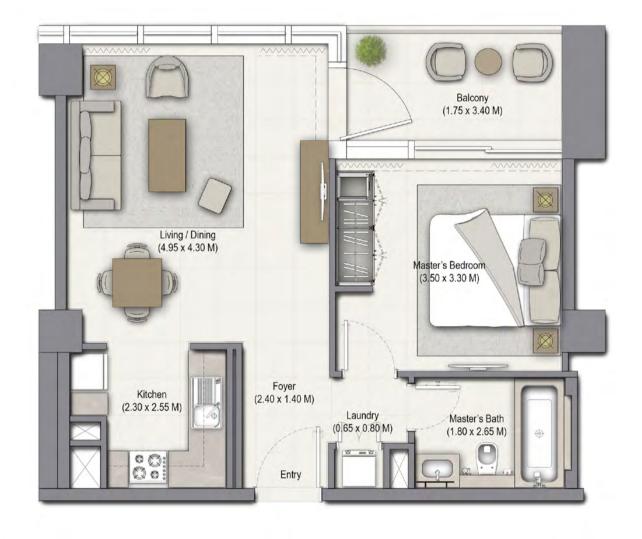

**UNIT: 05** TOWER: 01 LEVEL: PODIUM 02

| SUITE AREA:   | 81.82 SQ.M (880.70 SQ.FT) |
|---------------|---------------------------|
| BALCONY AREA: | 9.37 SQ.M (100.86 SQ.FT)  |
| TOTAL AREA:   | 91.19 SQ.M (981.56 SQ.FT) |

**UNIT: 05** TOWER: 01 LEVEL: PODIUM 03

┣┫┛

b- d

| SUITE AREA:   | 81.86 SQ.M (881.13 SQ.FT) |
|---------------|---------------------------|
| BALCONY AREA: | 9.37 SQ.M (100.86 SQ.FT)  |
| TOTAL AREA:   | 91.23 SQ.M (981.99 SQ.FT) |