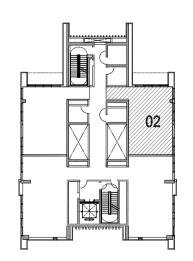

#### FIFTY-TWO FORTY-TWO

Tower 2

UNIT: 01 TOWER: 02 LEVEL: 33 PENTHOUSE

| SUITE AREA:   | 205.68 SQ.M (2,213.92 SQ.FT) |
|---------------|------------------------------|
| BALCONY AREA: | 89.70 SQ.M (965.52 SQ.FT)    |
| TOTAL AREA:   | 295.38 SQ.M (3,179.44 SQ.FT) |

UNIT: 02 TOWER: 02 LEVEL: 33 PENTHOUSE

| SUITE AREA:   | 205.91 SQ.M (2,216.40 SQ.FT) |
|---------------|------------------------------|
| BALCONY AREA: | 89.70 SQ.M (965.52 SQ.FT)    |
| TOTAL AREA:   | 295.61 SQ.M (3,181.92 SQ.FT) |