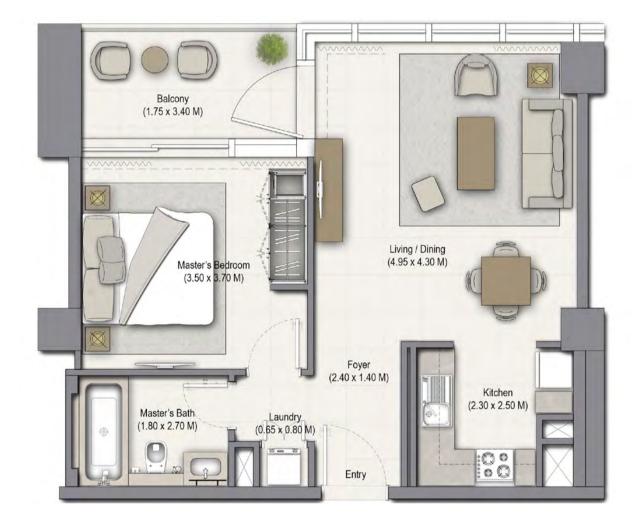

UNIT: 10 TOWER: 01 LEVEL: PODIUM 02

| SUITE AREA:   | 57.19 SQ.M (615.59 SQ.FT) |
|---------------|---------------------------|
| BALCONY AREA: | 7.12 SQ.M (76.64 SQ.FT)   |
| TOTAL AREA:   | 64.31 SQ.M (692.23 SQ.FT) |