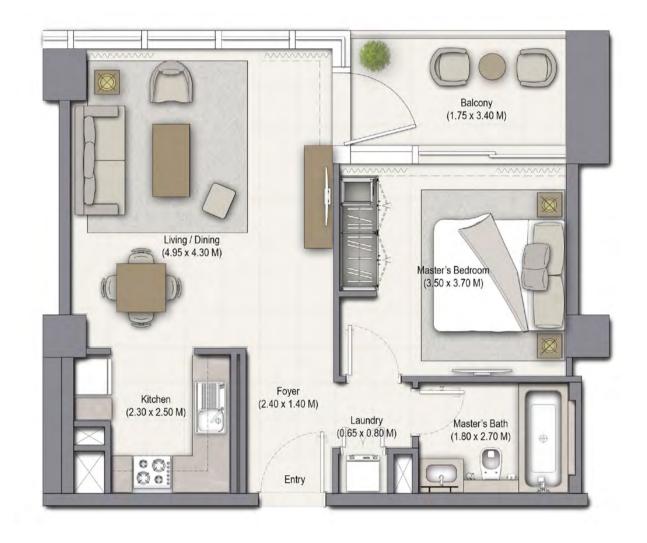

# FIFTY-TWO FORTY-TWO

Podium Apartment

**UNIT: 01** TOWER: 01 LEVEL: PODIUM 02

| SUITE AREA:   | 57.58 SQ.M (619.79 SQ.FT) |
|---------------|---------------------------|
| BALCONY AREA: | 7.50 SQ.M (80.73 SQ.FT)   |
| TOTAL AREA:   | 65.08 SQ.M (700.52 SQ.FT) |

UNIT: 02 TOWER: 01 LEVEL: PODIUM 02

| SUITE AREA:   | 55.75 SQ.M (600.09 SQ.FT) |
|---------------|---------------------------|
| BALCONY AREA: | 7.12 SQ.M (76.64 SQ.FT)   |
| TOTAL AREA:   | 62.87 SQ.M (676.73 SQ.FT) |