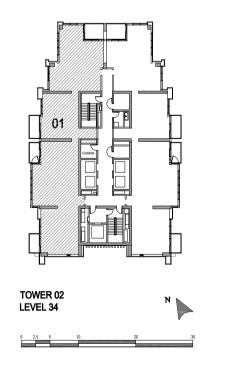

UNIT: 01 TOWER: 02 LEVEL: 34 - LOWER LEVEL PENTHOUSE DUPLEX

| SUITE AREA:   | 271.91 SQ.M (2,929.81 SQ.FT) |
|---------------|------------------------------|
| BALCONY AREA: | 56.62 SQ.M (609.47 SQ.FT)    |
| TOTAL AREA:   | 328.53 SQ.M (3,536.27 SQ.FT) |

UNIT: 01 TOWER: 02 LEVEL: 34 - UPPER LEVEL PENTHOUSE DUPLEX

| SUITE AREA:   | 271.91 SQ.M (2,929.81 SQ.FT) |
|---------------|------------------------------|
| BALCONY AREA: | 56.62 SQ.M (609.47 SQ.FT)    |
| TOTAL AREA:   | 328.53 SQ.M (3,536.27 SQ.FT) |