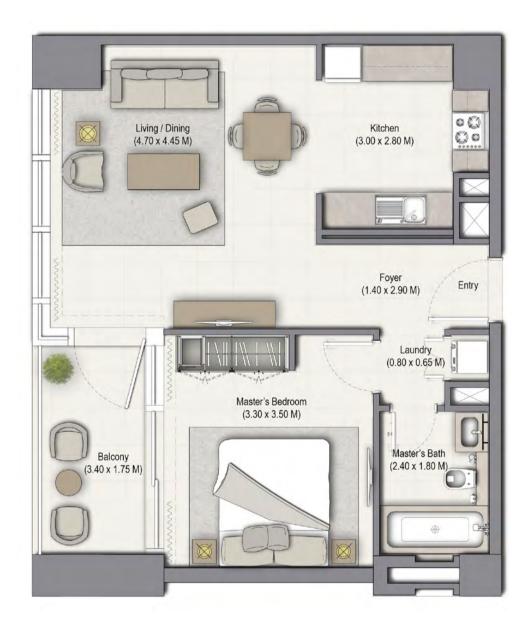

# FIFTY-TWO FORTY-TWO

Podium Apartment

**UNIT: 01** TOWER: 01 LEVEL: PODIUM 02

| SUITE AREA:   | 57.58 SQ.M (619.79 SQ.FT) |
|---------------|---------------------------|
| BALCONY AREA: | 7.50 SQ.M (80.73 SQ.FT)   |
| TOTAL AREA:   | 65.08 SQ.M (700.52 SQ.FT) |

UNIT: 02 TOWER: 01 LEVEL: PODIUM 02

| SUITE AREA:   | 55.75 SQ.M (600.09 SQ.FT) |
|---------------|---------------------------|
| BALCONY AREA: | 7.12 SQ.M (76.64 SQ.FT)   |
| TOTAL AREA:   | 62.87 SQ.M (676.73 SQ.FT) |