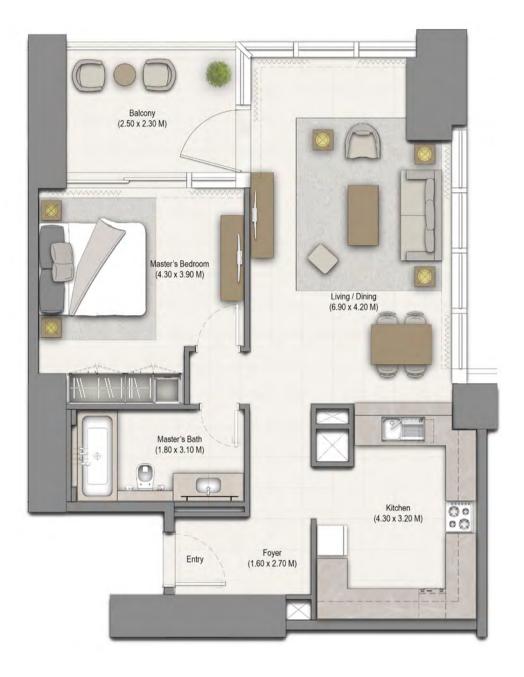

# FIFTY-TWO FORTY-TWO

Podium Apartment

**UNIT: 01** TOWER: 01 LEVEL: PODIUM 02

| SUITE AREA:   | 57.58 SQ.M (619.79 SQ.FT) |
|---------------|---------------------------|
| BALCONY AREA: | 7.50 SQ.M (80.73 SQ.FT)   |
| TOTAL AREA:   | 65.08 SQ.M (700.52 SQ.FT) |