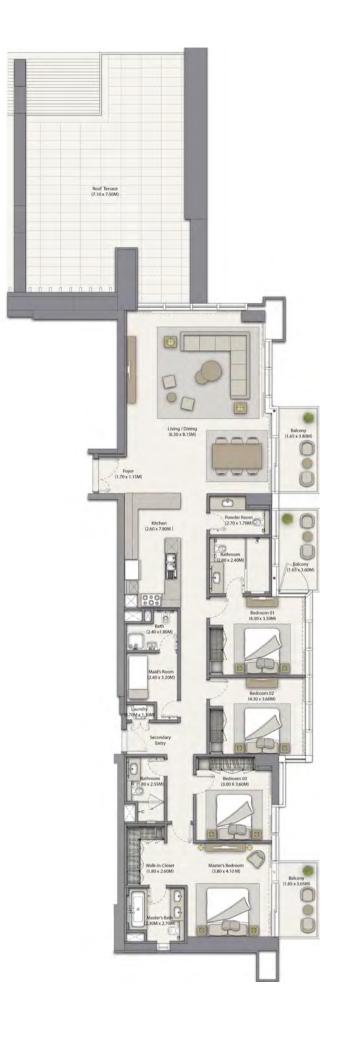

UNIT: 01 TOWER: 02 LEVEL: 34 - LOWER LEVEL PENTHOUSE DUPLEX

| SUITE AREA:   | 271.91 SQ.M (2,929.81 SQ.FT) |
|---------------|------------------------------|
| BALCONY AREA: | 56.62 SQ.M (609.47 SQ.FT)    |
| TOTAL AREA:   | 328.53 SQ.M (3,536.27 SQ.FT) |

UNIT: 01 TOWER: 02 LEVEL: 34 - UPPER LEVEL PENTHOUSE DUPLEX

| SUITE AREA:   | 271.91 SQ.M (2,929.81 SQ.FT) |
|---------------|------------------------------|
| BALCONY AREA: | 56.62 SQ.M (609.47 SQ.FT)    |
| TOTAL AREA:   | 328.53 SQ.M (3,536.27 SQ.FT) |